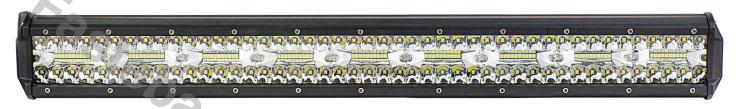

### PANEL LED 96X LED 1344MM

Reference: FA35135

PHOTO AND TECHNICAL DRAWING:

#### SPECYFIKACJA TECHNICZNA: