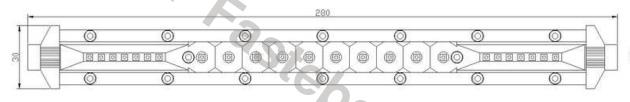

# **PANEL LED 120W 40 LED 609MM**

Reference: FA35137

PHOTO AND TECHNICAL DRAWING:

| MATERIAL                    | QUANTITY<br>LED/LM | MOUNTING | CABLE    | FUNCTION                | WATT    | VOLTAGE   | CERTIFICATES | PACKING/<br>WEIGHT                                                                 |
|-----------------------------|--------------------|----------|----------|-------------------------|---------|-----------|--------------|------------------------------------------------------------------------------------|
| » Lens: PC<br>» Housing: AL | » 40<br>» 2434LM   | » screw  | » 250 mm | » work light<br>» combo | » 120 W | » 12V/24V | » ECE R10    | » cart. dim.:<br>610x110x100<br>mm<br>» lamp weight:<br>1900 g<br>» 4 pcs/bulk box |

# **PANEL LED 180W 60 LED 864MM**

Reference: FA35138

PHOTO AND TECHNICAL DRAWING: