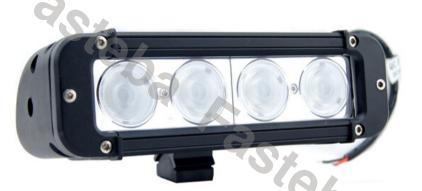

### **PANEL LED 10X LED**

Reference: FA35152

PHOTO AND TECHNICAL DRAWING:

| MATERIAL                    | QUANTITY<br>LED/LM | MOUNTING | CABLE    | FUNCTION                | WATT    | VOLTAGE   | CERTIFICATES | PACKING/<br>WEIGHT                                                               |
|-----------------------------|--------------------|----------|----------|-------------------------|---------|-----------|--------------|----------------------------------------------------------------------------------|
| » Lens: PC<br>» Housing: AL | » 10<br>» 4469 LM  | » screw  | » 250 mm | » work light<br>» combo | » 120 W | » 12V/24V | » ECE R10    | » cart.dim.:<br>680x120x120<br>mm<br>» lamp weight:<br>2700g<br>» 4 pcs/bulk box |

### **PANEL LED 15X LED**

Reference: FA35153

PHOTO AND TECHNICAL DRAWING:

| MATERIAL                    | QUANTITY<br>LED/LM | MOUNTING | CABLE    | FUNCTION                | WATT    | VOLTAGE   | CERTIFICATES | PACKING/<br>WEIGHT                                                 |
|-----------------------------|--------------------|----------|----------|-------------------------|---------|-----------|--------------|--------------------------------------------------------------------|
| » Lens: PC<br>» Housing: AL | » 15<br>» 7045 LM  | » screw  | » 250 mm | » work light<br>» combo | » 180 W | » 12V/24V | » ECE R10    | » cart. dim.: 930x120x120 mm » lamp weight: 3800g » 4 pcs/bulk box |

### **PANEL LED 20X LED**

Reference: FA35154

PHOTO AND TECHNICAL DRAWING:

| MATERIAL                    | QUANTITY<br>LED/LM | MOUNTING | CABLE    | FUNCTION                | WATT    | VOLTAGE   | CERTIFICATES | PACKING/<br>WEIGHT                                                                |
|-----------------------------|--------------------|----------|----------|-------------------------|---------|-----------|--------------|-----------------------------------------------------------------------------------|
| » Lens: PC<br>» Housing: AL | » 20<br>» 8286 LM  | » screw  | » 250 mm | » work light<br>» combo | » 240 W | » 12V/24V | » ECE R10    | » cart.dim.:<br>1210x120x120<br>mm<br>» lamp weight:<br>5000g<br>» 4 pcs/bulk box |

### **PANEL LED 25X LED**

#### Reference: FA35155

PHOTO AND TECHNICAL DRAWING:

| MATERIAL                    | QUANTITY<br>LED/LM | MOUNTING | CABLE    | FUNCTION                | WATT    | VOLTAGE   | CERTIFICATES | PACKING/<br>WEIGHT                                                                 |
|-----------------------------|--------------------|----------|----------|-------------------------|---------|-----------|--------------|------------------------------------------------------------------------------------|
| » Lens: PC<br>» Housing: AL | » 25<br>» 8932 LM  | » screw  | » 250 mm | » work light<br>» combo | » 300 W | » 12V/24V | » ECE R10    | » cart. dim.:<br>1430x120x120<br>mm<br>» lamp weight:<br>6000g<br>» 4 pcs/bulk box |