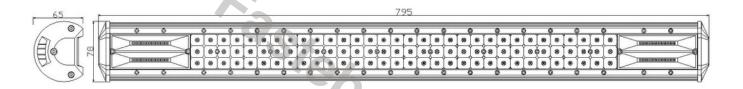

### **PANEL LED 240W 80 LED 1119MM**

Reference: FA35139

PHOTO AND TECHNICAL DRAWING:

| MATERIAL                    | QUANTITY<br>LED/LM | MOUNTING | CABLE    | FUNCTION                | WATT    | VOLTAGE   | CERTIFICATES | PACKING/<br>WEIGHT                                                                  |
|-----------------------------|--------------------|----------|----------|-------------------------|---------|-----------|--------------|-------------------------------------------------------------------------------------|
| » Lens: PC<br>» Housing: AL | » 80<br>» 4500LM   | » screw  | » 250 mm | » work light<br>» combo | » 240 W | » 12V/24V | » ECE R10    | » cart. dim.:<br>1096x110x100<br>mm<br>» lamp weight:<br>3380 g<br>» 4 pcs/bulk box |