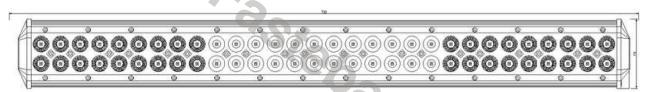

### PANEL LED 96X LED 1344MM

Reference: FA35135

PHOTO AND TECHNICAL DRAWING:

#### SPECYFIKACJA TECHNICZNA: