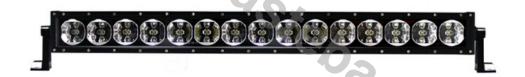

### **PANEL LED 60X LED 885MM**

Reference: FA35131

PHOTO AND TECHNICAL DRAWING:

| MATERIAL                    | QUANTITY<br>LED/LM | MOUNTING | CABLE   | FUNCTION                | WATT    | VOLTAGE   | CERTIFICATES | PACKAGE/<br>WEIGHT                                                  |
|-----------------------------|--------------------|----------|---------|-------------------------|---------|-----------|--------------|---------------------------------------------------------------------|
| » Lens: PC<br>» Housing: AL | » 60<br>» 6527 LM  | » screws | » 250mm | » work light<br>» combo | » 180 W | » 12V/24V | » ECE R10    | » cart. dim.: 930x120x120 mm » lamp weight: 3450 g » 4 pcs/bulk box |