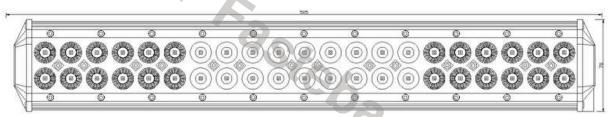

### PANEL LED 40X LED 630MM CURVED

Reference: FA35130

PHOTO AND TECHNICAL DRAWING:

| MATERIAL                    | QUANTITY<br>LED/LM | MOUNTING | CABLE   | FUNCTION                                                                              | WATT    | VOLTAGE   | CERTIFICATES | PACKAGE/<br>WEIGHT                                                                  |
|-----------------------------|--------------------|----------|---------|---------------------------------------------------------------------------------------|---------|-----------|--------------|-------------------------------------------------------------------------------------|
| » Lens: PC<br>» Housing: AL | » 40<br>» 4964 LM  | » screws | » 250mm | <ul><li>» work light</li><li>» combo</li><li>» larger</li><li>viewing angle</li></ul> | » 120 W | » 12V/24V | » ECE R10    | » cart. dim.::<br>680x120x120<br>mm<br>» lamp weight:<br>2500 g<br>» 4 pcs/bulk box |

### **PANEL LED 60X LED 885MM**

Reference: FA35131

PHOTO AND TECHNICAL DRAWING:

| MATERIAL                    | QUANTITY<br>LED/LM | MOUNTING | CABLE   | FUNCTION                | WATT    | VOLTAGE   | CERTIFICATES | PACKAGE/<br>WEIGHT                                                  |
|-----------------------------|--------------------|----------|---------|-------------------------|---------|-----------|--------------|---------------------------------------------------------------------|
| » Lens: PC<br>» Housing: AL | » 60<br>» 6527 LM  | » screws | » 250mm | » work light<br>» combo | » 180 W | » 12V/24V | » ECE R10    | » cart. dim.: 930x120x120 mm » lamp weight: 3450 g » 4 pcs/bulk box |