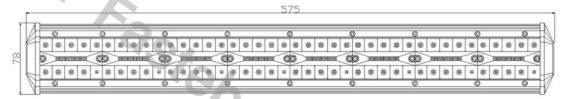

### PANEL LED 96X LED 1344MM

Reference: FA35135

PHOTO AND TECHNICAL DRAWING:

#### SPECYFIKACJA TECHNICZNA: