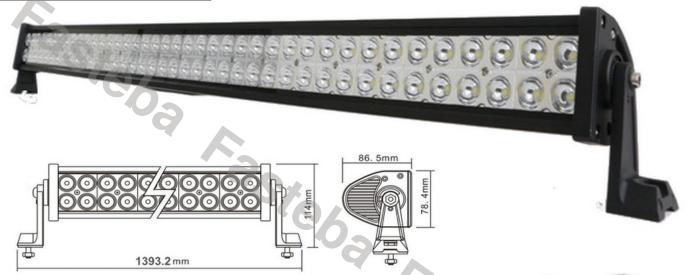

### **PANEL LED 300W 100 LED 1393MM**

Reference: FA35140

PHOTO AND TECHNICAL DRAWING:

| MATERIAL                    | QUANTITY<br>LED/LM | MOUNTING | CABLE    | FUNCTION                | WATT    | VOLTAGE   | CERTIFICATES | PACKING/<br>WEIGHT                                                                  |
|-----------------------------|--------------------|----------|----------|-------------------------|---------|-----------|--------------|-------------------------------------------------------------------------------------|
| » Lens: PC<br>» Housing: AL | » 100<br>» 5307LM  | » screw  | » 250 mm | » work light<br>» combo | » 300 W | » 12V/24V | » ECE R10    | » cart. dim.:<br>1351x110x100<br>mm<br>» lamp weight:<br>3900 g<br>» 4 pcs/bulk box |