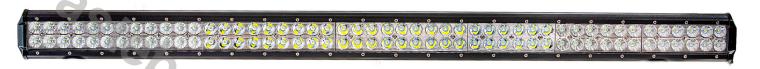

### PANEL LED 96X LED 1344MM

Reference: FA35135

PHOTO AND TECHNICAL DRAWING:

#### SPECYFIKACJA TECHNICZNA: