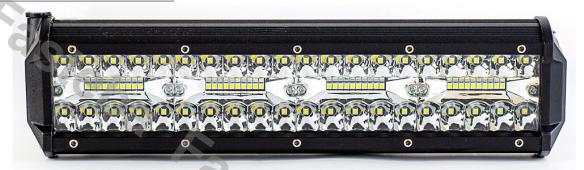

### PANEL LED 40X LED 630MM CURVED

Reference: FA35130

PHOTO AND TECHNICAL DRAWING:

| MATERIAL                    | QUANTITY<br>LED/LM | MOUNTING | CABLE   | FUNCTION                                                                              | WATT    | VOLTAGE   | CERTIFICATES | PACKAGE/<br>WEIGHT                                                                  |
|-----------------------------|--------------------|----------|---------|---------------------------------------------------------------------------------------|---------|-----------|--------------|-------------------------------------------------------------------------------------|
| » Lens: PC<br>» Housing: AL | » 40<br>» 4964 LM  | » screws | » 250mm | <ul><li>» work light</li><li>» combo</li><li>» larger</li><li>viewing angle</li></ul> | » 120 W | » 12V/24V | » ECE R10    | » cart. dim.::<br>680x120x120<br>mm<br>» lamp weight:<br>2500 g<br>» 4 pcs/bulk box |