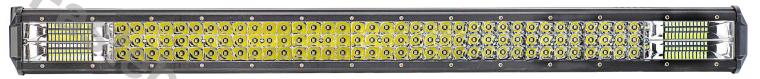

# **PANEL LED 180W 60 LED 864MM**

Reference: FA35138

PHOTO AND TECHNICAL DRAWING: