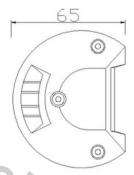

### **PANEL LED 18W 99MM FLOOD**

Reference: FA35141

PHOTO AND TECHNICAL DRAWING:

| MATERIAL                    | QUANTITY<br>LED/LM | MOUNTING | CABLE   | FUNCTION                | WATT  | VOLTAGE   | CERTIFICATES | PACKING/<br>WEIGHT                                                                |
|-----------------------------|--------------------|----------|---------|-------------------------|-------|-----------|--------------|-----------------------------------------------------------------------------------|
| » Lens: PC<br>» Housing: AL | » 6<br>» 720 LM    | » screw  | » 300mm | » work light<br>» flood | » 14W | » 12V/24V | » ECE R10    | » cart. dim.:<br>100x90x90<br>mm<br>» lamp weight:<br>264g<br>» 40pcs/bulk<br>box |

### **PANEL LED 18W 98MM SPOT**

Reference: FA35142

PHOTO AND TECHNICAL DRAWING:

| MATERIAL                    | QUANTITY<br>LED/LM | MOUNTING | CABLE   | FUNCTION               | WATT  | VOLTAGE   | CERTIFICATES | PACKING/<br>WEIGHT                                                                 |
|-----------------------------|--------------------|----------|---------|------------------------|-------|-----------|--------------|------------------------------------------------------------------------------------|
| » Lens: PC<br>» Housing: AL | » 6<br>» 720 LM    | » screw  | » 300mm | » work light<br>» spot | » 14W | » 12V/24V | » ECE R10    | » cart. dim.:<br>100x90x90<br>mm<br>» lamp weight:<br>264g<br>» 40 pcs/bulk<br>box |