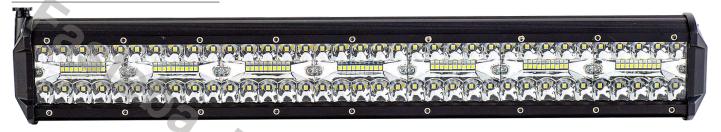

TECHNICAL DRAWING:









| MATERIAL                    | QUANTITY<br>LED/LM      | MOUNTING | CABLE    | FUNCTION                | WATT   | VOLTAGE   | CERTIFICATES | PACKING/<br>WEIGHT                                                                   |
|-----------------------------|-------------------------|----------|----------|-------------------------|--------|-----------|--------------|--------------------------------------------------------------------------------------|
| » Lens: PC<br>» Housing: AL | » 120x LED<br>» 7800 LM | » screw  | » 300 mm | » work light<br>» combo | » 180W | » 12V/24V | » ECE R10    | » cart. dim.:<br>132x115x550<br>mm<br>» lamp weight:<br>910g<br>» 10 pcs/bulk<br>box |

# **PANEL LED 140XLED**

### Reference: FA35181

### PHOTO AND TECHNICAL DRAWING:











| 1 | =  | 4    |
|---|----|------|
|   | -1 | 1    |
|   | ΧI | - 1. |
| G | X  | X    |
|   | -0 | 1    |

| MATERIAL                    | QUANTITY<br>LED/LM      | MOUNTING | CABLE    | FUNCTION                | WATT   | VOLTAGE   | CERTIFICATES | PACKING/<br>WEIGHT                                                                    |
|-----------------------------|-------------------------|----------|----------|-------------------------|--------|-----------|--------------|---------------------------------------------------------------------------------------|
| » Lens: PC<br>» Housing: AL | » 140x LED<br>» 9100 LM | » screw  | » 300 mm | » work light<br>» combo | » 210W | » 12V/24V | » ECE R10    | » cart. dim.:<br>132x115x610<br>mm<br>» lamp weight:<br>1020g<br>» 10 pcs/bulk<