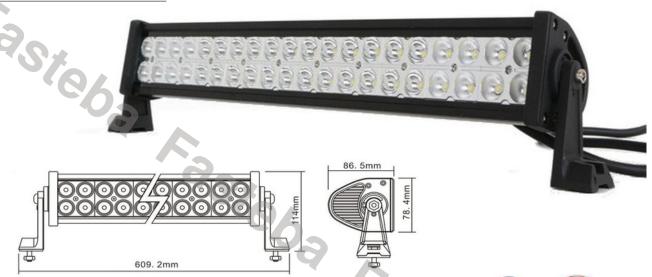

# **PANEL LED 120W 40 LED 609MM**

Reference: FA35137

PHOTO AND TECHNICAL DRAWING:

| MATERIAL                    | QUANTITY<br>LED/LM | MOUNTING | CABLE    | FUNCTION                | WATT    | VOLTAGE   | CERTIFICATES | PACKING/<br>WEIGHT                                                                 |
|-----------------------------|--------------------|----------|----------|-------------------------|---------|-----------|--------------|------------------------------------------------------------------------------------|
| » Lens: PC<br>» Housing: AL | » 40<br>» 2434LM   | » screw  | » 250 mm | » work light<br>» combo | » 120 W | » 12V/24V | » ECE R10    | » cart. dim.:<br>610x110x100<br>mm<br>» lamp weight:<br>1900 g<br>» 4 pcs/bulk box |