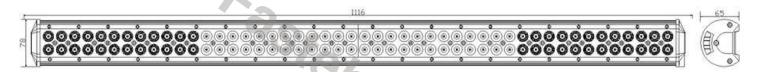

### PANEL LED 96X LED 1344MM

Reference: FA35135

PHOTO AND TECHNICAL DRAWING:

#### SPECYFIKACJA TECHNICZNA: