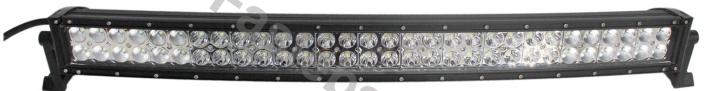

### PANEL LED 40X LED 630MM CURVED

Reference: FA35130

PHOTO AND TECHNICAL DRAWING:

| MATERIAL                    | QUANTITY<br>LED/LM | MOUNTING | CABLE   | FUNCTION                                                                              | WATT    | VOLTAGE   | CERTIFICATES | PACKAGE/<br>WEIGHT                                                                  |
|-----------------------------|--------------------|----------|---------|---------------------------------------------------------------------------------------|---------|-----------|--------------|-------------------------------------------------------------------------------------|
| » Lens: PC<br>» Housing: AL | » 40<br>» 4964 LM  | » screws | » 250mm | <ul><li>» work light</li><li>» combo</li><li>» larger</li><li>viewing angle</li></ul> | » 120 W | » 12V/24V | » ECE R10    | » cart. dim.::<br>680x120x120<br>mm<br>» lamp weight:<br>2500 g<br>» 4 pcs/bulk box |