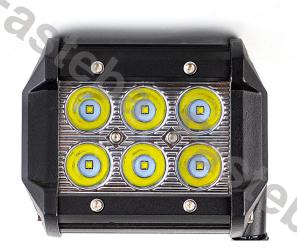

# **PANEL LED 6X LED**

#### Reference: FA35162

#### PHOTO AND TECHNICAL DRAWING:

| MATERIAL                    | QUANTITY<br>LED/LM | MOUNTING | CABLE    | FUNCTION                | WATT   | VOLTAGE   | CERTIFICATES | PACKING/<br>WEIGHT                                                             |
|-----------------------------|--------------------|----------|----------|-------------------------|--------|-----------|--------------|--------------------------------------------------------------------------------|
| » Lens: PC<br>» Housing: AL | » 6<br>» 1950 LM   | » screw  | » 500 mm | » work light<br>» flood | » 48 W | » 12V/24V | » ECE R10    | » cart. dim.:<br>590x140x120mm<br>» lamp weight:<br>1950g<br>» 12 pcs/bulk box |