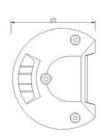

### **PANEL LED 18W 99MM FLOOD**

Reference: FA35141

PHOTO AND TECHNICAL DRAWING:

| MATERIAL                    | QUANTITY<br>LED/LM | MOUNTING | CABLE   | FUNCTION                | WATT  | VOLTAGE   | CERTIFICATES | PACKING/<br>WEIGHT                                                                |
|-----------------------------|--------------------|----------|---------|-------------------------|-------|-----------|--------------|-----------------------------------------------------------------------------------|
| » Lens: PC<br>» Housing: AL | » 6<br>» 720 LM    | » screw  | » 300mm | » work light<br>» flood | » 14W | » 12V/24V | » ECE R10    | » cart. dim.:<br>100x90x90<br>mm<br>» lamp weight:<br>264g<br>» 40pcs/bulk<br>box |

### **PANEL LED 18W 98MM SPOT**

Reference: FA35142

PHOTO AND TECHNICAL DRAWING:

| MATERIAL                    | QUANTITY<br>LED/LM | MOUNTING | CABLE   | FUNCTION               | WATT  | VOLTAGE   | CERTIFICATES | PACKING/<br>WEIGHT                                                                 |
|-----------------------------|--------------------|----------|---------|------------------------|-------|-----------|--------------|------------------------------------------------------------------------------------|
| » Lens: PC<br>» Housing: AL | » 6<br>» 720 LM    | » screw  | » 300mm | » work light<br>» spot | » 14W | » 12V/24V | » ECE R10    | » cart. dim.:<br>100x90x90<br>mm<br>» lamp weight:<br>264g<br>» 40 pcs/bulk<br>box |