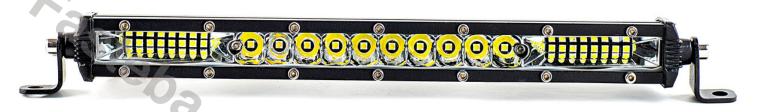

# **PANEL LED 120W 40 LED 609MM**

Reference: FA35137

PHOTO AND TECHNICAL DRAWING:

| MATERIAL                    | QUANTITY<br>LED/LM | MOUNTING | CABLE    | FUNCTION                | WATT    | VOLTAGE   | CERTIFICATES | PACKING/<br>WEIGHT                                                                 |
|-----------------------------|--------------------|----------|----------|-------------------------|---------|-----------|--------------|------------------------------------------------------------------------------------|
| » Lens: PC<br>» Housing: AL | » 40<br>» 2434LM   | » screw  | » 250 mm | » work light<br>» combo | » 120 W | » 12V/24V | » ECE R10    | » cart. dim.:<br>610x110x100<br>mm<br>» lamp weight:<br>1900 g<br>» 4 pcs/bulk box |

# **PANEL LED 180W 60 LED 864MM**

Reference: FA35138

PHOTO AND TECHNICAL DRAWING: