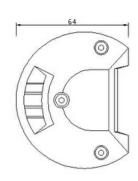

# **PANEL LED 18XLED SPOT**

Reference: FA35163

PHOTO AND TECHNICAL DRAWING:

| 1 | 4   |             | 1 |
|---|-----|-------------|---|
|   | 1   | 7           | Ī |
|   | V   | N           |   |
| 1 | ∕ႃ- | <u> – 6</u> | N |

| MATERIAL                    | QUANTITY<br>LED/LM | MOUNTING | CABLE    | FUNCTION               | WATT   | VOLTAGE   | CERTIFICATES | PACKING/<br>WEIGHT                                                                 |
|-----------------------------|--------------------|----------|----------|------------------------|--------|-----------|--------------|------------------------------------------------------------------------------------|
| » Lens: PC<br>» Housing: AL | » 18<br>» 1200 LM  | » screw  | » 300 mm | » work light<br>» spot | » 27 W | » 12V/24V | » ECE R10    | » cart. dim.:<br>55x45x200<br>mm<br>» lamp weight:<br>215 g<br>» 50pcs/bulk<br>box |