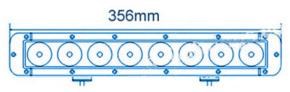

# **PANEL LED 120W 40 LED 609MM**

Reference: FA35137

PHOTO AND TECHNICAL DRAWING:

| MATERIAL                    | QUANTITY<br>LED/LM | MOUNTING | CABLE    | FUNCTION                | WATT    | VOLTAGE   | CERTIFICATES | PACKING/<br>WEIGHT                                                                 |
|-----------------------------|--------------------|----------|----------|-------------------------|---------|-----------|--------------|------------------------------------------------------------------------------------|
| » Lens: PC<br>» Housing: AL | » 40<br>» 2434LM   | » screw  | » 250 mm | » work light<br>» combo | » 120 W | » 12V/24V | » ECE R10    | » cart. dim.:<br>610x110x100<br>mm<br>» lamp weight:<br>1900 g<br>» 4 pcs/bulk box |