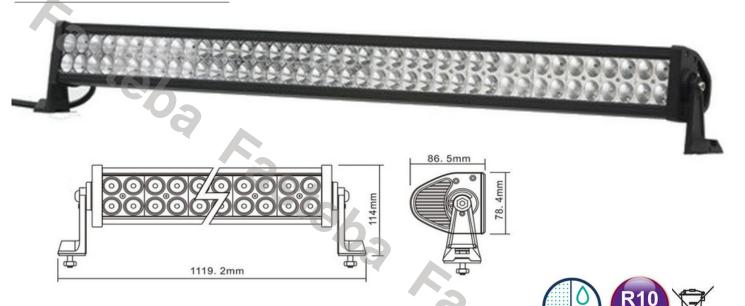

### **PANEL LED 240W 80 LED 1119MM**

Reference: FA35139

PHOTO AND TECHNICAL DRAWING:

| MATERIAL                    | QUANTITY<br>LED/LM | MOUNTING | CABLE    | FUNCTION                | WATT    | VOLTAGE   | CERTIFICATES | PACKING/<br>WEIGHT                                                                  |
|-----------------------------|--------------------|----------|----------|-------------------------|---------|-----------|--------------|-------------------------------------------------------------------------------------|
| » Lens: PC<br>» Housing: AL | » 80<br>» 4500LM   | » screw  | » 250 mm | » work light<br>» combo | » 240 W | » 12V/24V | » ECE R10    | » cart. dim.:<br>1096x110x100<br>mm<br>» lamp weight:<br>3380 g<br>» 4 pcs/bulk box |