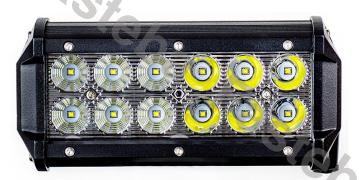

### **PANEL LED 60X LED 885MM**

Reference: FA35131

PHOTO AND TECHNICAL DRAWING:

| MATERIAL                    | QUANTITY<br>LED/LM | MOUNTING | CABLE   | FUNCTION                | WATT    | VOLTAGE   | CERTIFICATES | PACKAGE/<br>WEIGHT                                                  |
|-----------------------------|--------------------|----------|---------|-------------------------|---------|-----------|--------------|---------------------------------------------------------------------|
| » Lens: PC<br>» Housing: AL | » 60<br>» 6527 LM  | » screws | » 250mm | » work light<br>» combo | » 180 W | » 12V/24V | » ECE R10    | » cart. dim.: 930x120x120 mm » lamp weight: 3450 g » 4 pcs/bulk box |

### **PANEL LED 60X LED 885MM CURVED**

Reference: FA35132

PHOTO AND TECHNICAL DRAWING:

| MATERIAL                    | QUANTITY<br>LED/LM | MOUNTING | CABLE   | FUNCTION                                                                              | WATT    | VOLTAGE   | CERTIFICATES | PACKAGE/<br>WEIGHT                                                  |
|-----------------------------|--------------------|----------|---------|---------------------------------------------------------------------------------------|---------|-----------|--------------|---------------------------------------------------------------------|
| » Lens: PC<br>» Housing: AL | » 60<br>» 6700 LM  | » screws | » 250mm | <ul><li>» work light</li><li>» combo</li><li>» larger</li><li>viewing angle</li></ul> | » 180 W | » 12V/24V | » ECE R10    | » cart. dim.: 930x120x120 mm » lamp weight: 3360 g » 4 pcs/bulk box |