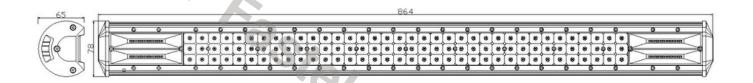

# **PANEL LED 180W 60 LED 864MM**

Reference: FA35138

PHOTO AND TECHNICAL DRAWING: