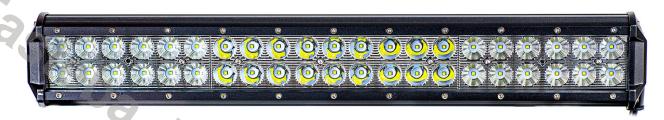

### PANEL LED 96X LED 1344MM

Reference: FA35135

PHOTO AND TECHNICAL DRAWING:

#### SPECYFIKACJA TECHNICZNA: