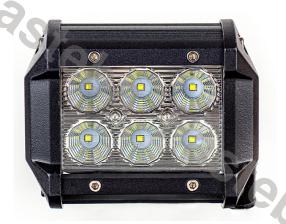

### **PANEL LED 60X LED 885MM**

Reference: FA35131

PHOTO AND TECHNICAL DRAWING:

| MATERIAL                    | QUANTITY<br>LED/LM | MOUNTING | CABLE   | FUNCTION                | WATT    | VOLTAGE   | CERTIFICATES | PACKAGE/<br>WEIGHT                                                  |
|-----------------------------|--------------------|----------|---------|-------------------------|---------|-----------|--------------|---------------------------------------------------------------------|
| » Lens: PC<br>» Housing: AL | » 60<br>» 6527 LM  | » screws | » 250mm | » work light<br>» combo | » 180 W | » 12V/24V | » ECE R10    | » cart. dim.: 930x120x120 mm » lamp weight: 3450 g » 4 pcs/bulk box |