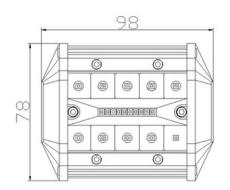

### **PANEL LED 36W 167MM FLOOD**

Reference: FA35143

PHOTO AND TECHNICAL DRAWING:

| MATERIAL                    | QUANTITY<br>LED/LM | MOUNTING | CABLE   | FUNCTION                | WATT  | VOLTAGE   | CERTIFICATES | PACKING/<br>WEIGHT                                                                  |
|-----------------------------|--------------------|----------|---------|-------------------------|-------|-----------|--------------|-------------------------------------------------------------------------------------|
| » Lens: PC<br>» Housing: AL | » 12<br>» 1400 LM  | » screw  | » 300mm | » work light<br>» flood | » 24W | » 12V/24V | » ECE R10    | » cart. dim.:<br>240x120x100<br>mm<br>» lamp weight:<br>434g<br>» 20pcs/bulk<br>box |

### PANEL LED 36W 167MM COMBO LEFT

Reference: FA35144

PHOTO AND TECHNICAL DRAWING:

| MATERIAL                    | QUANTITY<br>LED/LM | MOUNTING | CABLE   | FUNCTION                     | WATT  | VOLTAGE CERTIFICATES | PACKING/<br>WEIGHT                                                                  |
|-----------------------------|--------------------|----------|---------|------------------------------|-------|----------------------|-------------------------------------------------------------------------------------|
| » Lens: PC<br>» Housing: AL | » 12<br>» 1400 LM  | » screw  | » 300mm | » work light<br>» flood/spot | » 24W | » 12V/24V            | » cart. dim.:<br>240x120x100<br>mm<br>» lamp weight:<br>434g<br>» 20pcs/bulk<br>box |

### PANEL LED 36W 167MM COMBO RIGHT

Reference: FA35145

PHOTO AND TECHNICAL DRAWING:

| MATERIAL                    | QUANTITY<br>LED/LM | MOUNTING | CABLE   | FUNCTION                     | WATT  | VOLTAGE   | CERTIFICATES | PACKING/<br>WEIGHT                                                                  |
|-----------------------------|--------------------|----------|---------|------------------------------|-------|-----------|--------------|-------------------------------------------------------------------------------------|
| » Lens: PC<br>» Housing: AL | » 12<br>» 1400 LM  | » screw  | » 300mm | » work light<br>» flood/spot | » 24W | » 12V/24V | » ECE R10    | » cart. dim.:<br>240x120x100<br>mm<br>» lamp weight:<br>434g<br>» 20pcs/bulk<br>box |

### **167MM LED PANEL 36W SPOT**

Reference: FA35146

PHOTO AND TECHNICAL DRAWING:

| MATERIAL                    | QUANTITY<br>LED/LM | MOUNTING | CABLE   | FUNCTION               | WATT  | VOLTAGE   | CERTIFICATES | PACKING/<br>WEIGHT                                                                  |
|-----------------------------|--------------------|----------|---------|------------------------|-------|-----------|--------------|-------------------------------------------------------------------------------------|
| » Lens: PC<br>» Housing: AL | » 12<br>» 1400 LM  | » screw  | » 300mm | » work light<br>» spot | » 24W | » 12V/24V | » ECE R10    | » cart. dim.:<br>240x120x100<br>mm<br>» lamp weight:<br>434g<br>» 20pcs/bulk<br>box |