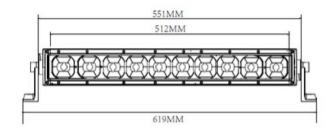

# **PANEL LED 120W 40 LED 609MM**

Reference: FA35137

PHOTO AND TECHNICAL DRAWING:

| MATERIAL                    | QUANTITY<br>LED/LM | MOUNTING | CABLE    | FUNCTION                | WATT    | VOLTAGE   | CERTIFICATES | PACKING/<br>WEIGHT                                                                 |
|-----------------------------|--------------------|----------|----------|-------------------------|---------|-----------|--------------|------------------------------------------------------------------------------------|
| » Lens: PC<br>» Housing: AL | » 40<br>» 2434LM   | » screw  | » 250 mm | » work light<br>» combo | » 120 W | » 12V/24V | » ECE R10    | » cart. dim.:<br>610x110x100<br>mm<br>» lamp weight:<br>1900 g<br>» 4 pcs/bulk box |