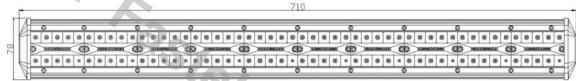

### PANEL LED 96X LED 1344MM

Reference: FA35135

PHOTO AND TECHNICAL DRAWING:

#### SPECYFIKACJA TECHNICZNA: