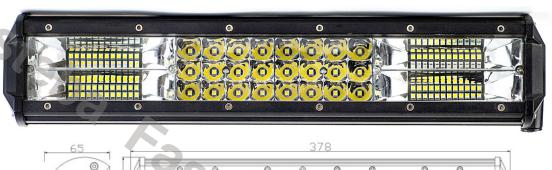

### PANEL LED 40X LED 630MM

#### Reference: FA35129

PHOTO AND TECHNICAL DRAWING: