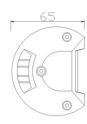

### **PANEL LED 10X LED**

Reference: FA35152

PHOTO AND TECHNICAL DRAWING:

| MATERIAL                    | QUANTITY<br>LED/LM | MOUNTING | CABLE    | FUNCTION                | WATT    | VOLTAGE   | CERTIFICATES | PACKING/<br>WEIGHT                                                               |
|-----------------------------|--------------------|----------|----------|-------------------------|---------|-----------|--------------|----------------------------------------------------------------------------------|
| » Lens: PC<br>» Housing: AL | » 10<br>» 4469 LM  | » screw  | » 250 mm | » work light<br>» combo | » 120 W | » 12V/24V | » ECE R10    | » cart.dim.:<br>680x120x120<br>mm<br>» lamp weight:<br>2700g<br>» 4 pcs/bulk box |