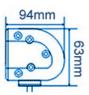

### **PANEL LED 10X LED**

Reference: FA35152

PHOTO AND TECHNICAL DRAWING:

| MATERIAL                    | QUANTITY<br>LED/LM | MOUNTING | CABLE    | FUNCTION                | WATT    | VOLTAGE   | CERTIFICATES | PACKING/<br>WEIGHT                                                               |
|-----------------------------|--------------------|----------|----------|-------------------------|---------|-----------|--------------|----------------------------------------------------------------------------------|
| » Lens: PC<br>» Housing: AL | » 10<br>» 4469 LM  | » screw  | » 250 mm | » work light<br>» combo | » 120 W | » 12V/24V | » ECE R10    | » cart.dim.:<br>680x120x120<br>mm<br>» lamp weight:<br>2700g<br>» 4 pcs/bulk box |