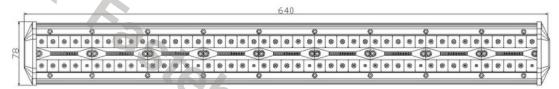

### PANEL LED 40X LED 630MM

#### Reference: FA35129

PHOTO AND TECHNICAL DRAWING: