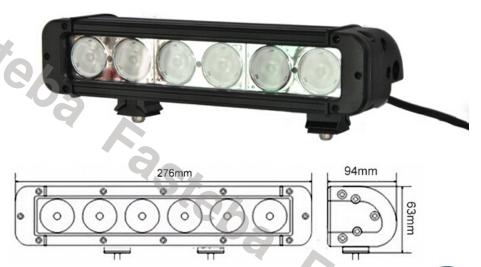

# **PANEL LED 120W 40 LED 609MM**

Reference: FA35137

PHOTO AND TECHNICAL DRAWING:

| MATERIAL                    | QUANTITY<br>LED/LM | MOUNTING | CABLE    | FUNCTION                | WATT    | VOLTAGE   | CERTIFICATES | PACKING/<br>WEIGHT                                                                 |
|-----------------------------|--------------------|----------|----------|-------------------------|---------|-----------|--------------|------------------------------------------------------------------------------------|
| » Lens: PC<br>» Housing: AL | » 40<br>» 2434LM   | » screw  | » 250 mm | » work light<br>» combo | » 120 W | » 12V/24V | » ECE R10    | » cart. dim.:<br>610x110x100<br>mm<br>» lamp weight:<br>1900 g<br>» 4 pcs/bulk box |