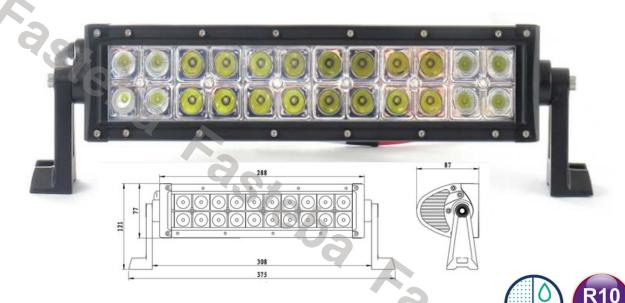

### **PANEL LED 20X LED 375MM**

#### Reference: FA35128

PHOTO AND TECHNICAL DRAWING: