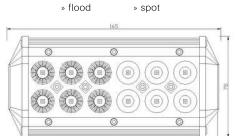

### **PANEL LED 60X LED 885MM**

Reference: FA35131

PHOTO AND TECHNICAL DRAWING:

| MATERIAL                    | QUANTITY<br>LED/LM | MOUNTING | CABLE   | FUNCTION                | WATT    | VOLTAGE   | CERTIFICATES | PACKAGE/<br>WEIGHT                                                  |
|-----------------------------|--------------------|----------|---------|-------------------------|---------|-----------|--------------|---------------------------------------------------------------------|
| » Lens: PC<br>» Housing: AL | » 60<br>» 6527 LM  | » screws | » 250mm | » work light<br>» combo | » 180 W | » 12V/24V | » ECE R10    | » cart. dim.: 930x120x120 mm » lamp weight: 3450 g » 4 pcs/bulk box |

### **PANEL LED 60X LED 885MM CURVED**

Reference: FA35132

PHOTO AND TECHNICAL DRAWING:

| MATERIAL                    | QUANTITY<br>LED/LM | MOUNTING | CABLE   | FUNCTION                                                                              | WATT    | VOLTAGE   | CERTIFICATES | PACKAGE/<br>WEIGHT                                                  |
|-----------------------------|--------------------|----------|---------|---------------------------------------------------------------------------------------|---------|-----------|--------------|---------------------------------------------------------------------|
| » Lens: PC<br>» Housing: AL | » 60<br>» 6700 LM  | » screws | » 250mm | <ul><li>» work light</li><li>» combo</li><li>» larger</li><li>viewing angle</li></ul> | » 180 W | » 12V/24V | » ECE R10    | » cart. dim.: 930x120x120 mm » lamp weight: 3360 g » 4 pcs/bulk box |