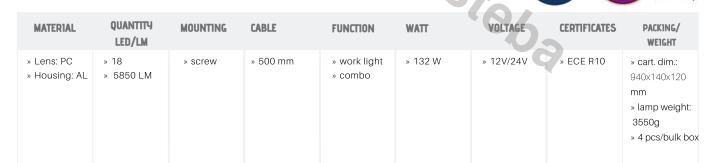

eference: FA35159

PHOTO AND TECHNICAL DRAWING:











| MATERIAL                    | QUANTITY<br>LED/LM | MOUNTING | CABLE    | FUNCTION                | WATT   | VOLTAGE   | CERTIFICATES | PACKING/<br>WEIGHT                                                                |
|-----------------------------|--------------------|----------|----------|-------------------------|--------|-----------|--------------|-----------------------------------------------------------------------------------|
| » Lens: PC<br>» Housing: AL | » 12<br>» 3900LM   | » screw  | » 500 mm | » work light<br>» combo | » 88 W | » 12V/24V | » ECE R10    | » cart. dim.:<br>555x140x120<br>mm<br>» lamp weight:<br>2480g<br>» 4 pcs/bulk box |

# **PANEL LED 18X LED**

Reference: FA35160

PHOTO AND TECHNICAL DRAWING:





### **PANEL LED 26X LED**

Reference: FA35161

PHOTO AND TECHNICAL DRAWING:

asteba











| 1  | - | ~ | 2/ |
|----|---|---|----|
| -1 | 1 | 7 |    |
| V  | V | V |    |
| 1  | 1 | À |    |

| MATERIAL                    | QUANTITY<br>LED/LM | MOUNTING | CABLE    | FUNCTION                | WATT    | VOLTAGE   | CERTIFICATES | PACKING/<br>WEIGHT                                                                 |
|-----------------------------|--------------------|----------|----------|-------------------------|---------|-----------|--------------|------------------------------------------------------------------------------------|
| » Lens: PC<br>» Housing: AL | » 26<br>» 8450 LM  | » screw  | » 500 mm | » work light<br>» combo | » 190 W | » 12V/24V | » ECE R10    | » cart. dim.:<br>1