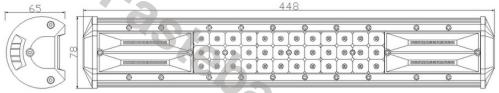

### PANEL LED 40X LED 630MM CURVED

Reference: FA35130

PHOTO AND TECHNICAL DRAWING:

| MATERIAL                    | QUANTITY<br>LED/LM | MOUNTING | CABLE   | FUNCTION                                                                              | WATT    | VOLTAGE   | CERTIFICATES | PACKAGE/<br>WEIGHT                                                                  |
|-----------------------------|--------------------|----------|---------|---------------------------------------------------------------------------------------|---------|-----------|--------------|-------------------------------------------------------------------------------------|
| » Lens: PC<br>» Housing: AL | » 40<br>» 4964 LM  | » screws | » 250mm | <ul><li>» work light</li><li>» combo</li><li>» larger</li><li>viewing angle</li></ul> | » 120 W | » 12V/24V | » ECE R10    | » cart. dim.::<br>680x120x120<br>mm<br>» lamp weight:<br>2500 g<br>» 4 pcs/bulk box |