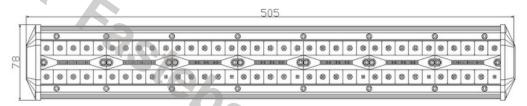

# PANEL LED 126W 505MM

#### Reference: FA35148

PHOTO AND TECHNICAL DRAWING:

| MATERIAL                    | QUANTITY<br>LED/LM | MOUNTING | CABLE   | FUNCTION                | WATT  | VOLTAGE   | CERTIFICATES | PACKING/<br>WIEGHT                                                               |
|-----------------------------|--------------------|----------|---------|-------------------------|-------|-----------|--------------|----------------------------------------------------------------------------------|
| » Lens: PC<br>» Housing: AL | » 42<br>» 5000 LM  | » screws | » 300mm | » work light<br>» combo | » 80W | » 12V/24V | » ECE R10    | » cart. dim.:<br>580x120x100<br>mm<br>» lamp weight:<br>1077g<br>» 8pcs/bulk box |