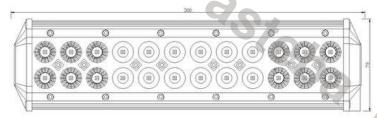

### PANEL LED 96X LED 1344MM

Reference: FA35135

PHOTO AND TECHNICAL DRAWING:

#### SPECYFIKACJA TECHNICZNA: