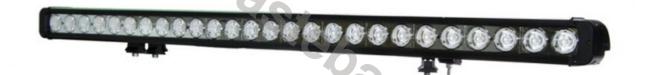

# **PANEL LED 120W 40 LED 609MM**

Reference: FA35137

PHOTO AND TECHNICAL DRAWING:

| MATERIAL                    | QUANTITY<br>LED/LM | MOUNTING | CABLE    | FUNCTION                | WATT    | VOLTAGE   | CERTIFICATES | PACKING/<br>WEIGHT                                                                 |
|-----------------------------|--------------------|----------|----------|-------------------------|---------|-----------|--------------|------------------------------------------------------------------------------------|
| » Lens: PC<br>» Housing: AL | » 40<br>» 2434LM   | » screw  | » 250 mm | » work light<br>» combo | » 120 W | » 12V/24V | » ECE R10    | » cart. dim.:<br>610x110x100<br>mm<br>» lamp weight:<br>1900 g<br>» 4 pcs/bulk box |