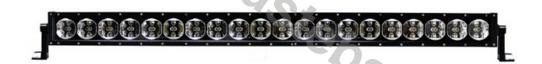

### PANEL LED 96X LED 1344MM

Reference: FA35135

PHOTO AND TECHNICAL DRAWING:

#### SPECYFIKACJA TECHNICZNA: