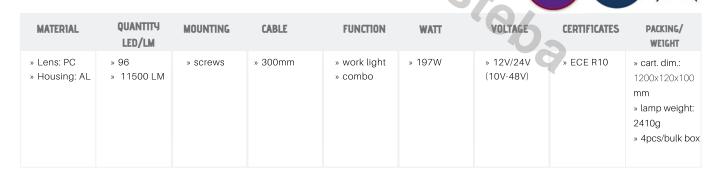

### PANEL LED 96X LED 1344MM

Reference: FA35135

PHOTO AND TECHNICAL DRAWING:

#### SPECYFIKACJA TECHNICZNA: