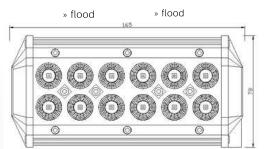

ce: FA35142

PHOTO AND TECHNICAL DRAWING:













| MATERIAL                    | QUANTITY<br>LED/LM | MOUNTING | CABLE   | FUNCTION               | WATT  | VOLTAGE   | CERTIFICATES | PACKING/<br>WEIGHT                                                                 |
|-----------------------------|--------------------|----------|---------|------------------------|-------|-----------|--------------|------------------------------------------------------------------------------------|
| » Lens: PC<br>» Housing: AL | » 6<br>» 720 LM    | » screw  | » 300mm | » work light<br>» spot | » 14W | » 12V/24V | » ECE R10    | » cart. dim.:<br>100x90x90<br>mm<br>» lamp weight:<br>264g<br>» 40 pcs/bulk<br>box |

### **PANEL LED 36W 167MM FLOOD**

Reference: FA35143

PHOTO AND TECHNICAL DRAWING:













| MATERIAL                    | QUANTITY<br>LED/LM | MOUNTING | CABLE   | FUNCTION                | WATT  | VOLTAGE   | CERTIFICATES | PACKING/<br>WEIGHT                                                                  |
|-----------------------------|--------------------|----------|---------|-------------------------|-------|-----------|--------------|-------------------------------------------------------------------------------------|
| » Lens: PC<br>» Housing: AL | » 12<br>» 1400 LM  | » screw  | » 300mm | » work light<br>» flood | » 24W | » 12V/24V | » ECE R10    | » cart. dim.:<br>240x120x100<br>mm<br>» lamp weight:<br>434g<br>» 20pcs/bulk<br>box |

### PANEL LED 36W 167MM COMBO LEFT

Reference: FA35144

PHOTO AND TECHNICAL DRAWING:













| MATERIAL