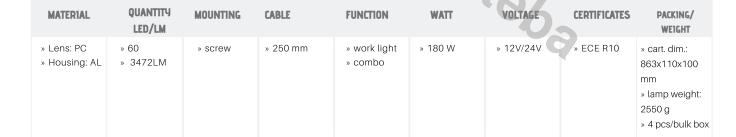

### PANEL LED 40X LED 630MM CURVED

Reference: FA35130

PHOTO AND TECHNICAL DRAWING:

| MATERIAL                    | QUANTITY<br>LED/LM | MOUNTING | CABLE   | FUNCTION                                                                              | WATT    | VOLTAGE   | CERTIFICATES | PACKAGE/<br>WEIGHT                                                                  |
|-----------------------------|--------------------|----------|---------|---------------------------------------------------------------------------------------|---------|-----------|--------------|-------------------------------------------------------------------------------------|
| » Lens: PC<br>» Housing: AL | » 40<br>» 4964 LM  | » screws | » 250mm | <ul><li>» work light</li><li>» combo</li><li>» larger</li><li>viewing angle</li></ul> | » 120 W | » 12V/24V | » ECE R10    | » cart. dim.::<br>680x120x120<br>mm<br>» lamp weight:<br>2500 g<br>» 4 pcs/bulk box |