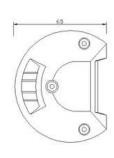

: FA35142

PHOTO AND TECHNICAL DRAWING:













| MATERIAL                    | QUANTITY<br>LED/LM | MOUNTING | CABLE   | FUNCTION               | WATT  | VOLTAGE   | CERTIFICATES | PACKING/<br>WEIGHT                                                                 |
|-----------------------------|--------------------|----------|---------|------------------------|-------|-----------|--------------|------------------------------------------------------------------------------------|
| » Lens: PC<br>» Housing: AL | » 6<br>» 720 LM    | » screw  | » 300mm | » work light<br>» spot | » 14W | » 12V/24V | » ECE R10    | » cart. dim.:<br>100x90x90<br>mm<br>» lamp weight:<br>264g<br>» 40 pcs/bulk<br>box |

### **PANEL LED 36W 167MM FLOOD**

Reference: FA35143

PHOTO AND TECHNICAL DRAWING:













| MATERIAL                    | QUANTITY<br>LED/LM | MOUNTING | CABLE   | FUNCTION                | WATT  | VOLTAGE   | CERTIFICATES | PACKING/<br>WEIGHT                                                                  |
|-----------------------------|--------------------|----------|---------|-------------------------|-------|-----------|--------------|-------------------------------------------------------------------------------------|
| » Lens: PC<br>» Housing: AL | » 12<br>» 1400 LM  | » screw  | » 300mm | » work light<br>» flood | » 24W | » 12V/24V | » ECE R10    | » cart. dim.:<br>240x120x100<br>mm<br>» lamp weight:<br>434g<br>» 20pcs/bulk<br>box |

### PANEL LED 36W 167MM COMBO LEFT

Reference: FA35144

PHOTO AND TECHNICAL DRAWING:













| MATERIAL