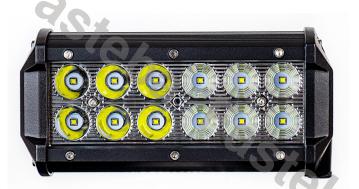

A35143

PHOTO AND TECHNICAL DRAWING:













| MATERIAL                    | QUANTITY<br>LED/LM | MOUNTING | CABLE   | FUNCTION                | WATT  | VOLTAGE   | CERTIFICATES | PACKING/<br>WEIGHT                                                                  |
|-----------------------------|--------------------|----------|---------|-------------------------|-------|-----------|--------------|-------------------------------------------------------------------------------------|
| » Lens: PC<br>» Housing: AL | » 12<br>» 1400 LM  | » screw  | » 300mm | » work light<br>» flood | » 24W | » 12V/24V | » ECE R10    | » cart. dim.:<br>240x120x100<br>mm<br>» lamp weight:<br>434g<br>» 20pcs/bulk<br>box |

### PANEL LED 36W 167MM COMBO LEFT

Reference: FA35144

PHOTO AND TECHNICAL DRAWING:













| MATERIAL                    | QUANTITY<br>LED/LM | MOUNTING | CABLE   | FUNCTION                     | WATT  | VOLTAGE CERTIFICATES | PACKING/<br>WEIGHT                                                                  |
|-----------------------------|--------------------|----------|---------|------------------------------|-------|----------------------|-------------------------------------------------------------------------------------|
| » Lens: PC<br>» Housing: AL | » 12<br>» 1400 LM  | » screw  | » 300mm | » work light<br>» flood/spot | » 24W | » 12V/24V            | » cart. dim.:<br>240x120x100<br>mm<br>» lamp weight:<br>434g<br>» 20pcs/bulk<br>box |

### PANEL LED 36W 167MM COMBO RIGHT

Reference: FA35145

PHOTO AND TECHNICAL DRAWING:













| MATERIAL