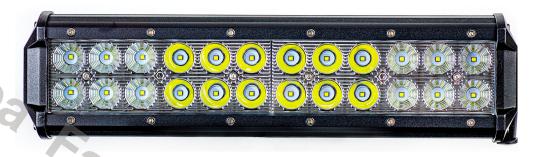

### **PANEL LED 36X LED COMBO**

Reference: FA35151

PHOTO AND TECHNICAL DRAWING:

#### **TECHNICAL SPECIFICATIONS:**

**MATERIAL** 

» Lens: PC

» Housing: AL

QUANTITY

LED/LM

» 36 » 6373 LM

| » screw » 250 mm » work light » 180 W » 12V/24V » ECE R10 » cart. dim.: 1020x110x110 mm  » lamp weight: 3400g » 4 pcs/bulk box | MOUNTING | CABLE    | FUNCTION | WAIT    | VOLTAGE   | CERTIFICATES | PACKING/<br>WEIGHT                   |
|--------------------------------------------------------------------------------------------------------------------------------|----------|----------|----------|---------|-----------|--------------|--------------------------------------|
|                                                                                                                                | » SCIEW  | » 250 mm |          | » 180 W | » 12V/24V | » ECE R10    | 1020x110x110<br>mm<br>» lamp weight: |