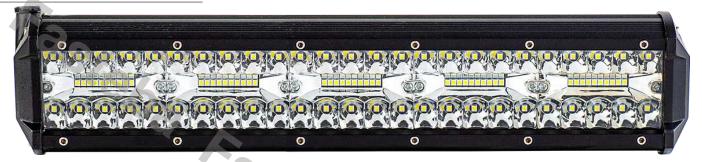

### **PANEL LED 36X LED COMBO**

Reference: FA35151

PHOTO AND TECHNICAL DRAWING:

#### **TECHNICAL SPECIFICATIONS:**

**MATERIAL** 

» Lens: PC

» Housing: AL

QUANTITY

LED/LM

» 36 » 6373 LM

| » screw » 250 mm » work light » 180 W » 12V/24V » ECE R10 » cart. dim.: 1020x110x110 mm  » lamp weight: 3400g » 4 pcs/bulk box | MOUNTING | CABLE    | FUNCTION | WAIT    | VOLTAGE   | CERTIFICATES | PACKING/<br>WEIGHT                   |
|--------------------------------------------------------------------------------------------------------------------------------|----------|----------|----------|---------|-----------|--------------|--------------------------------------|
|                                                                                                                                | » SCIEW  | » 250 mm |          | » 180 W | » 12V/24V | » ECE R10    | 1020x110x110<br>mm<br>» lamp weight: |