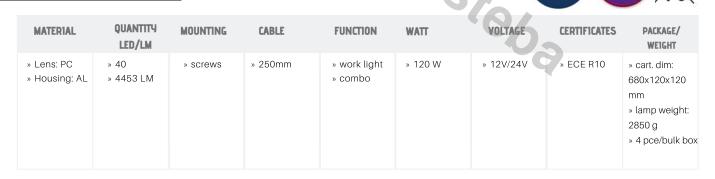

### PANEL LED 40X LED 630MM

#### Reference: FA35129

PHOTO AND TECHNICAL DRAWING: