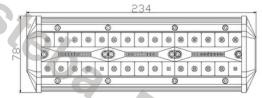

### PANEL LED 40X LED 630MM CURVED

Reference: FA35130

PHOTO AND TECHNICAL DRAWING:

| MATERIAL                    | QUANTITY<br>LED/LM | MOUNTING | CABLE   | FUNCTION                                                                              | WATT    | VOLTAGE   | CERTIFICATES | PACKAGE/<br>WEIGHT                                                                  |
|-----------------------------|--------------------|----------|---------|---------------------------------------------------------------------------------------|---------|-----------|--------------|-------------------------------------------------------------------------------------|
| » Lens: PC<br>» Housing: AL | » 40<br>» 4964 LM  | » screws | » 250mm | <ul><li>» work light</li><li>» combo</li><li>» larger</li><li>viewing angle</li></ul> | » 120 W | » 12V/24V | » ECE R10    | » cart. dim.::<br>680x120x120<br>mm<br>» lamp weight:<br>2500 g<br>» 4 pcs/bulk box |