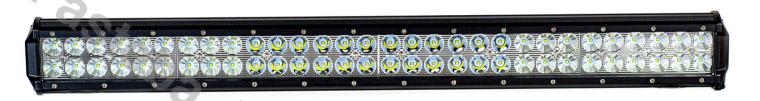

### PANEL LED 96X LED 1344MM

Reference: FA35135

PHOTO AND TECHNICAL DRAWING:

#### SPECYFIKACJA TECHNICZNA: