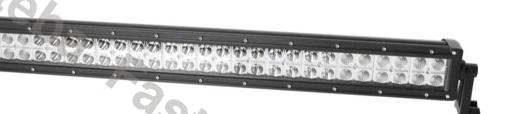

### PANEL LED 40X LED 630MM

#### Reference: FA35129

PHOTO AND TECHNICAL DRAWING: