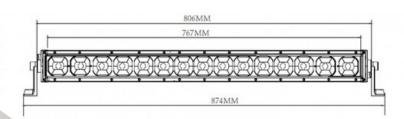

### PANEL LED 40X LED 630MM CURVED

Reference: FA35130

PHOTO AND TECHNICAL DRAWING:

| MATERIAL                    | QUANTITY<br>LED/LM | MOUNTING | CABLE   | FUNCTION                                                                              | WATT    | VOLTAGE   | CERTIFICATES | PACKAGE/<br>WEIGHT                                                                  |
|-----------------------------|--------------------|----------|---------|---------------------------------------------------------------------------------------|---------|-----------|--------------|-------------------------------------------------------------------------------------|
| » Lens: PC<br>» Housing: AL | » 40<br>» 4964 LM  | » screws | » 250mm | <ul><li>» work light</li><li>» combo</li><li>» larger</li><li>viewing angle</li></ul> | » 120 W | » 12V/24V | » ECE R10    | » cart. dim.::<br>680x120x120<br>mm<br>» lamp weight:<br>2500 g<br>» 4 pcs/bulk box |