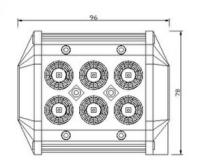

# **PANEL LED 6X LED**

#### Reference: FA35162

#### PHOTO AND TECHNICAL DRAWING:

| MATERIAL                    | QUANTITY<br>LED/LM | MOUNTING | CABLE    | FUNCTION                | WATT   | VOLTAGE   | CERTIFICATES | PACKING/<br>WEIGHT                                                             |
|-----------------------------|--------------------|----------|----------|-------------------------|--------|-----------|--------------|--------------------------------------------------------------------------------|
| » Lens: PC<br>» Housing: AL | » 6<br>» 1950 LM   | » screw  | » 500 mm | » work light<br>» flood | » 48 W | » 12V/24V | » ECE R10    | » cart. dim.:<br>590x140x120mm<br>» lamp weight:<br>1950g<br>» 12 pcs/bulk box |