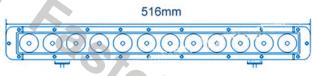

### **PANEL LED 60X LED 885MM**

Reference: FA35131

PHOTO AND TECHNICAL DRAWING:

| MATERIAL                    | QUANTITY<br>LED/LM | MOUNTING | CABLE   | FUNCTION                | WATT    | VOLTAGE   | CERTIFICATES | PACKAGE/<br>WEIGHT                                                  |
|-----------------------------|--------------------|----------|---------|-------------------------|---------|-----------|--------------|---------------------------------------------------------------------|
| » Lens: PC<br>» Housing: AL | » 60<br>» 6527 LM  | » screws | » 250mm | » work light<br>» combo | » 180 W | » 12V/24V | » ECE R10    | » cart. dim.: 930x120x120 mm » lamp weight: 3450 g » 4 pcs/bulk box |

### **PANEL LED 60X LED 885MM CURVED**

Reference: FA35132

PHOTO AND TECHNICAL DRAWING:

| MATERIAL                    | QUANTITY<br>LED/LM | MOUNTING | CABLE   | FUNCTION                                                                              | WATT    | VOLTAGE   | CERTIFICATES | PACKAGE/<br>WEIGHT                                                  |
|-----------------------------|--------------------|----------|---------|---------------------------------------------------------------------------------------|---------|-----------|--------------|---------------------------------------------------------------------|
| » Lens: PC<br>» Housing: AL | » 60<br>» 6700 LM  | » screws | » 250mm | <ul><li>» work light</li><li>» combo</li><li>» larger</li><li>viewing angle</li></ul> | » 180 W | » 12V/24V | » ECE R10    | » cart. dim.: 930x120x120 mm » lamp weight: 3360 g » 4 pcs/bulk box |