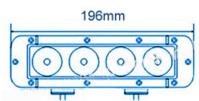

### **PANEL LED 10X LED**

Reference: FA35152

PHOTO AND TECHNICAL DRAWING:

| MATERIAL                    | QUANTITY<br>LED/LM | MOUNTING | CABLE    | FUNCTION                | WATT    | VOLTAGE   | CERTIFICATES | PACKING/<br>WEIGHT                                                               |
|-----------------------------|--------------------|----------|----------|-------------------------|---------|-----------|--------------|----------------------------------------------------------------------------------|
| » Lens: PC<br>» Housing: AL | » 10<br>» 4469 LM  | » screw  | » 250 mm | » work light<br>» combo | » 120 W | » 12V/24V | » ECE R10    | » cart.dim.:<br>680x120x120<br>mm<br>» lamp weight:<br>2700g<br>» 4 pcs/bulk box |

### **PANEL LED 15X LED**

Reference: FA35153

PHOTO AND TECHNICAL DRAWING:

| MATERIAL                    | QUANTITY<br>LED/LM | MOUNTING | CABLE    | FUNCTION                | WATT    | VOLTAGE   | CERTIFICATES | PACKING/<br>WEIGHT                                                 |
|-----------------------------|--------------------|----------|----------|-------------------------|---------|-----------|--------------|--------------------------------------------------------------------|
| » Lens: PC<br>» Housing: AL | » 15<br>» 7045 LM  | » screw  | » 250 mm | » work light<br>» combo | » 180 W | » 12V/24V | » ECE R10    | » cart. dim.: 930x120x120 mm » lamp weight: 3800g » 4 pcs/bulk box |

### **PANEL LED 20X LED**

Reference: FA35154

PHOTO AND TECHNICAL DRAWING:

| MATERIAL                    | QUANTITY<br>LED/LM | MOUNTING | CABLE    | FUNCTION                | WATT    | VOLTAGE   | CERTIFICATES | PACKING/<br>WEIGHT                                                                |
|-----------------------------|--------------------|----------|----------|-------------------------|---------|-----------|--------------|-----------------------------------------------------------------------------------|
| » Lens: PC<br>» Housing: AL | » 20<br>» 8286 LM  | » screw  | » 250 mm | » work light<br>» combo | » 240 W | » 12V/24V | » ECE R10    | » cart.dim.:<br>1210x120x120<br>mm<br>» lamp weight:<br>5000g<br>» 4 pcs/bulk box |

### **PANEL LED 25X LED**

#### Reference: FA35155

PHOTO AND TECHNICAL DRAWING:

| MATERIAL                    | QUANTITY<br>LED/LM | MOUNTING | CABLE    | FUNCTION                | WATT    | VOLTAGE   | CERTIFICATES | PACKING/<br>WEIGHT                                                                 |
|-----------------------------|--------------------|----------|----------|-------------------------|---------|-----------|--------------|------------------------------------------------------------------------------------|
| » Lens: PC<br>» Housing: AL | » 25<br>» 8932 LM  | » screw  | » 250 mm | » work light<br>» combo | » 300 W | » 12V/24V | » ECE R10    | » cart. dim.:<br>1430x120x120<br>mm<br>» lamp weight:<br>6000g<br>» 4 pcs/bulk box |