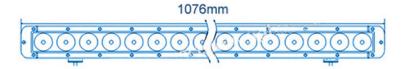

| QUANTITY<br>LED/LM | MOUNTING | CABLE    | FUNCTION                | WATT   | VOLTAGE   | CERTIFICATES | PACKING/<br>WEIGHT                                                                |
|-----------------------------|--------------------|----------|----------|-------------------------|--------|-----------|--------------|-----------------------------------------------------------------------------------|
| » Lens: PC<br>» Housing: AL | » 12<br>» 3900LM   | » screw  | » 500 mm | » work light<br>» combo | » 88 W | » 12V/24V | » ECE R10    | » cart. dim.:<br>555x140x120<br>mm<br>» lamp weight:<br>2480g<br>» 4 pcs/bulk box |

# **PANEL LED 18X LED**

Reference: FA35160

PHOTO AND TECHNICAL DRAWING:





### **PANEL LED 26X LED**

Reference: FA35161

PHOTO AND TECHNICAL DRAWING:

asteba











| 1  | - | ~ | 2/ |
|----|---|---|----|
| -1 | 1 | 7 |    |
| V  | V | V |    |
| 1  | 1 | À |    |

| MATERIAL                    | QUANTITY<br>LED/LM | MOUNTING | CABLE    | FUNCTION                | WATT    | VOLTAGE   | CERTIFICATES | PACKING/<br>WEIGHT                                                                 |
|-----------------------------|--------------------|----------|----------|-------------------------|---------|-----------|--------------|------------------------------------------------------------------------------------|
| » Lens: PC<br>» Housing: AL | » 26<br>» 8450 LM  | » screw  | » 500 mm | » work light<br>» combo | » 190 W | » 12V/24V | » ECE R10    | » cart. dim.:<br>1170x140x120<br>mm<br>» lamp weigt:<br>4730 g<br>» 4 pcs/bulk box |

# **PANEL LED 6X LE