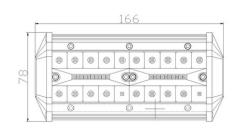

### **PANEL LED 60X LED 885MM**

Reference: FA35131

PHOTO AND TECHNICAL DRAWING:

| MATERIAL                    | QUANTITY<br>LED/LM | MOUNTING | CABLE   | FUNCTION                | WATT    | VOLTAGE   | CERTIFICATES | PACKAGE/<br>WEIGHT                                                  |
|-----------------------------|--------------------|----------|---------|-------------------------|---------|-----------|--------------|---------------------------------------------------------------------|
| » Lens: PC<br>» Housing: AL | » 60<br>» 6527 LM  | » screws | » 250mm | » work light<br>» combo | » 180 W | » 12V/24V | » ECE R10    | » cart. dim.: 930x120x120 mm » lamp weight: 3450 g » 4 pcs/bulk box |

### **PANEL LED 60X LED 885MM CURVED**

Reference: FA35132

PHOTO AND TECHNICAL DRAWING:

| MATERIAL                    | QUANTITY<br>LED/LM | MOUNTING | CABLE   | FUNCTION                                                                              | WATT    | VOLTAGE   | CERTIFICATES | PACKAGE/<br>WEIGHT                                                  |
|-----------------------------|--------------------|----------|---------|---------------------------------------------------------------------------------------|---------|-----------|--------------|---------------------------------------------------------------------|
| » Lens: PC<br>» Housing: AL | » 60<br>» 6700 LM  | » screws | » 250mm | <ul><li>» work light</li><li>» combo</li><li>» larger</li><li>viewing angle</li></ul> | » 180 W | » 12V/24V | » ECE R10    | » cart. dim.: 930x120x120 mm » lamp weight: 3360 g » 4 pcs/bulk box |