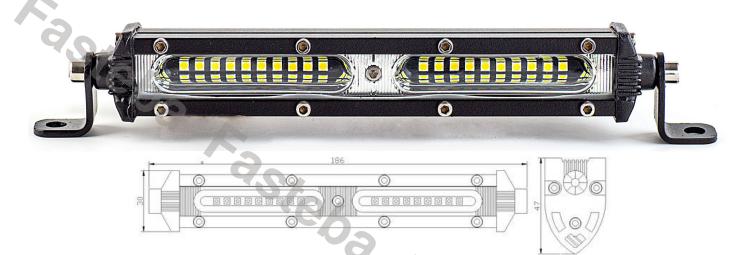

### **PANEL LED 10X LED**

Reference: FA35152

PHOTO AND TECHNICAL DRAWING:

| MATERIAL                    | QUANTITY<br>LED/LM | MOUNTING | CABLE    | FUNCTION                | WATT    | VOLTAGE   | CERTIFICATES | PACKING/<br>WEIGHT                                                               |
|-----------------------------|--------------------|----------|----------|-------------------------|---------|-----------|--------------|----------------------------------------------------------------------------------|
| » Lens: PC<br>» Housing: AL | » 10<br>» 4469 LM  | » screw  | » 250 mm | » work light<br>» combo | » 120 W | » 12V/24V | » ECE R10    | » cart.dim.:<br>680x120x120<br>mm<br>» lamp weight:<br>2700g<br>» 4 pcs/bulk box |