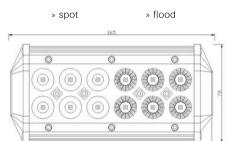

5143

PHOTO AND TECHNICAL DRAWING:













| MATERIAL                    | QUANTITY<br>LED/LM | MOUNTING | CABLE   | FUNCTION                | WATT  | VOLTAGE   | CERTIFICATES | PACKING/<br>WEIGHT                                                                  |
|-----------------------------|--------------------|----------|---------|-------------------------|-------|-----------|--------------|-------------------------------------------------------------------------------------|
| » Lens: PC<br>» Housing: AL | » 12<br>» 1400 LM  | » screw  | » 300mm | » work light<br>» flood | » 24W | » 12V/24V | » ECE R10    | » cart. dim.:<br>240x120x100<br>mm<br>» lamp weight:<br>434g<br>» 20pcs/bulk<br>box |

### PANEL LED 36W 167MM COMBO LEFT

Reference: FA35144

PHOTO AND TECHNICAL DRAWING:













| MATERIAL                    | QUANTITY<br>LED/LM | MOUNTING | CABLE   | FUNCTION                     | WATT  | VOLTAGE CERTIFICATES | PACKING/<br>WEIGHT                                                                  |
|-----------------------------|--------------------|----------|---------|------------------------------|-------|----------------------|-------------------------------------------------------------------------------------|
| » Lens: PC<br>» Housing: AL | » 12<br>» 1400 LM  | » screw  | » 300mm | » work light<br>» flood/spot | » 24W | » 12V/24V            | » cart. dim.:<br>240x120x100<br>mm<br>» lamp weight:<br>434g<br>» 20pcs/bulk<br>box |

### PANEL LED 36W 167MM COMBO RIGHT

Reference: FA35145

PHOTO AND TECHNICAL DRAWING:













| MATERIAL