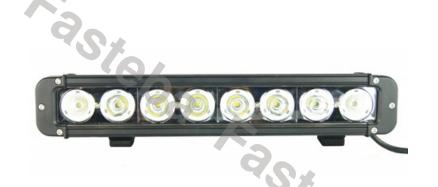

# **PANEL LED 120W 40 LED 609MM**

Reference: FA35137

PHOTO AND TECHNICAL DRAWING:

| MATERIAL                    | QUANTITY<br>LED/LM | MOUNTING | CABLE    | FUNCTION                | WATT    | VOLTAGE   | CERTIFICATES | PACKING/<br>WEIGHT                                                                 |
|-----------------------------|--------------------|----------|----------|-------------------------|---------|-----------|--------------|------------------------------------------------------------------------------------|
| » Lens: PC<br>» Housing: AL | » 40<br>» 2434LM   | » screw  | » 250 mm | » work light<br>» combo | » 120 W | » 12V/24V | » ECE R10    | » cart. dim.:<br>610x110x100<br>mm<br>» lamp weight:<br>1900 g<br>» 4 pcs/bulk box |