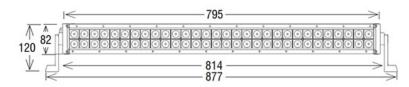

### PANEL LED 40X LED 630MM

#### Reference: FA35129

PHOTO AND TECHNICAL DRAWING: