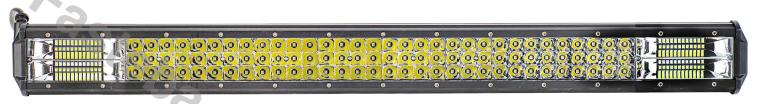

# **PANEL LED 180W 60 LED 864MM**

Reference: FA35138

PHOTO AND TECHNICAL DRAWING: