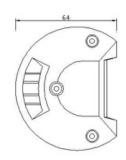

### **PANEL LED 20X LED 375MM**

#### Reference: FA35128

PHOTO AND TECHNICAL DRAWING: