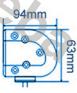

### **PANEL LED 60X LED 885MM**

Reference: FA35131

PHOTO AND TECHNICAL DRAWING:

| MATERIAL                    | QUANTITY<br>LED/LM | MOUNTING | CABLE   | FUNCTION                | WATT    | VOLTAGE   | CERTIFICATES | PACKAGE/<br>WEIGHT                                                  |
|-----------------------------|--------------------|----------|---------|-------------------------|---------|-----------|--------------|---------------------------------------------------------------------|
| » Lens: PC<br>» Housing: AL | » 60<br>» 6527 LM  | » screws | » 250mm | » work light<br>» combo | » 180 W | » 12V/24V | » ECE R10    | » cart. dim.: 930x120x120 mm » lamp weight: 3450 g » 4 pcs/bulk box |

### **PANEL LED 60X LED 885MM CURVED**

Reference: FA35132

PHOTO AND TECHNICAL DRAWING:

| MATERIAL                    | QUANTITY<br>LED/LM | MOUNTING | CABLE   | FUNCTION                                                                              | WATT    | VOLTAGE   | CERTIFICATES | PACKAGE/<br>WEIGHT                                                  |
|-----------------------------|--------------------|----------|---------|---------------------------------------------------------------------------------------|---------|-----------|--------------|---------------------------------------------------------------------|
| » Lens: PC<br>» Housing: AL | » 60<br>» 6700 LM  | » screws | » 250mm | <ul><li>» work light</li><li>» combo</li><li>» larger</li><li>viewing angle</li></ul> | » 180 W | » 12V/24V | » ECE R10    | » cart. dim.: 930x120x120 mm » lamp weight: 3360 g » 4 pcs/bulk box |