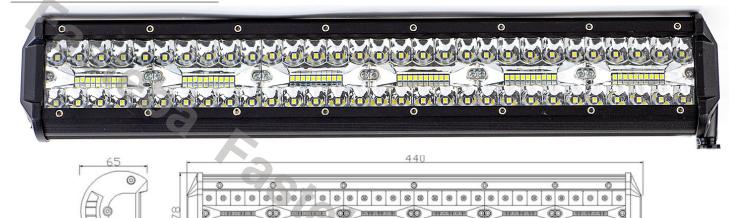

# **PANEL LED 120W 40 LED 609MM**

Reference: FA35137

PHOTO AND TECHNICAL DRAWING:

| MATERIAL                    | QUANTITY<br>LED/LM | MOUNTING | CABLE    | FUNCTION                | WATT    | VOLTAGE   | CERTIFICATES | PACKING/<br>WEIGHT                                                                 |
|-----------------------------|--------------------|----------|----------|-------------------------|---------|-----------|--------------|------------------------------------------------------------------------------------|
| » Lens: PC<br>» Housing: AL | » 40<br>» 2434LM   | » screw  | » 250 mm | » work light<br>» combo | » 120 W | » 12V/24V | » ECE R10    | » cart. dim.:<br>610x110x100<br>mm<br>» lamp weight:<br>1900 g<br>» 4 pcs/bulk box |