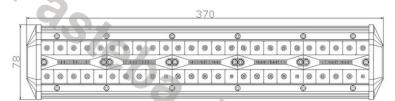

| K |
| -6       | • |

| MATERIAL                    | QUANTITY<br>LED/LM     | MOUNTING | CABLE    | FUNCTION                | WATT   | VOLTAGE   | CERTIFICATES | PACKING/<br>WEIGHT                                                                   |
|-----------------------------|------------------------|----------|----------|-------------------------|--------|-----------|--------------|--------------------------------------------------------------------------------------|
| » Lens: PC<br>» Housing: AL | » 80x LED<br>» 5200 LM | » screw  | » 300 mm | » work light<br>» combo | » 120W | » 12V/24V | » ECE R10    | » cart. dim.:<br>132x115x410<br>mm<br>» lamp weight:<br>690g<br>» 10 pcs/bulk<br>box |

# **PANEL LED 100XLED**

### Reference: FA35179

### PHOTO AND TECHNICAL DRAWING:











| , | 4 |   |   | 1 |
|---|---|---|---|---|
|   | 1 | V | 7 | Ī |
|   | V | ^ | V |   |
|   | Λ |   | À |   |

| MATERIAL                    | QUANTITY<br>LED/LM      | MOUNTING | CABLE    | FUNCTION                | WATT   | VOLTAGE   | CERTIFICATES | PACKING/<br>WEIGHT                                                                   |
|-----------------------------|-------------------------|----------|----------|-------------------------|--------|-----------|--------------|--------------------------------------------------------------------------------------|
| » Lens: PC<br>» Housing: AL | » 100x LED<br>» 6500 LM | » screw  | » 300 mm | » work light<br>» combo | » 150W | » 12V/24V | » ECE R10    | » cart. dim.:<br>132x115x480<br>mm<br>» lamp weight:<br>800g<br>» 10 pcs/bulk<br>bo