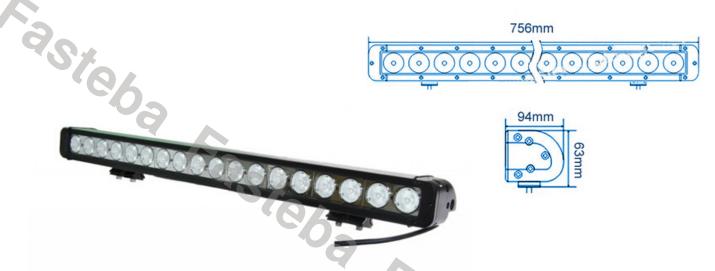

Reference: FA35159

PHOTO AND TECHNICAL DRAWING:











| MATERIAL                    | QUANTITY<br>LED/LM | MOUNTING | CABLE    | FUNCTION                | WATT   | VOLTAGE   | CERTIFICATES | PACKING/<br>WEIGHT                                                                |
|-----------------------------|--------------------|----------|----------|-------------------------|--------|-----------|--------------|-----------------------------------------------------------------------------------|
| » Lens: PC<br>» Housing: AL | » 12<br>» 3900LM   | » screw  | » 500 mm | » work light<br>» combo | » 88 W | » 12V/24V | » ECE R10    | » cart. dim.:<br>555x140x120<br>mm<br>» lamp weight:<br>2480g<br>» 4 pcs/bulk box |

# **PANEL LED 18X LED**

Reference: FA35160

PHOTO AND TECHNICAL DRAWING:





### **PANEL LED 26X LED**

Reference: FA35161

PHOTO AND TECHNICAL DRAWING:

asteba











| 1  | - | ~ | 2/ |
|----|---|---|----|
| -1 | 1 | 7 |    |
| V  | V | V |    |
| 1  | 1 | À |    |

| MATERIAL                    | QUANTITY<br>LED/LM | MOUNTING | CABLE    | FUNCTION                | WATT    | VOLTAGE   | CERTIFICATES | PACKING/<br>WEIGHT                                                                 |
|-----------------------------|--------------------|----------|----------|-------------------------|---------|-----------|--------------|------------------------------------------------------------------------------------|
| » Lens: PC<br>» Housing: AL | » 26<br>» 8450 LM  | » screw  | » 500 mm | » work light<br>» combo | » 190 W | » 12V/24V | » ECE R10    | » cart. dim.:<br