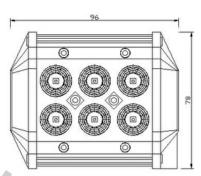

### **PANEL LED 60X LED 885MM**

Reference: FA35131

PHOTO AND TECHNICAL DRAWING:

| MATERIAL                    | QUANTITY<br>LED/LM | MOUNTING | CABLE   | FUNCTION                | WATT    | VOLTAGE   | CERTIFICATES | PACKAGE/<br>WEIGHT                                                  |
|-----------------------------|--------------------|----------|---------|-------------------------|---------|-----------|--------------|---------------------------------------------------------------------|
| » Lens: PC<br>» Housing: AL | » 60<br>» 6527 LM  | » screws | » 250mm | » work light<br>» combo | » 180 W | » 12V/24V | » ECE R10    | » cart. dim.: 930x120x120 mm » lamp weight: 3450 g » 4 pcs/bulk box |