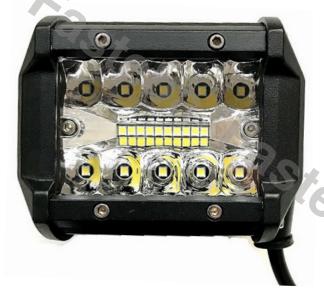

### **PANEL LED 18W 99MM FLOOD**

Reference: FA35141

PHOTO AND TECHNICAL DRAWING:

| MATERIAL                    | QUANTITY<br>LED/LM | MOUNTING | CABLE   | FUNCTION                | WATT  | VOLTAGE   | CERTIFICATES | PACKING/<br>WEIGHT                                                                |
|-----------------------------|--------------------|----------|---------|-------------------------|-------|-----------|--------------|-----------------------------------------------------------------------------------|
| » Lens: PC<br>» Housing: AL | » 6<br>» 720 LM    | » screw  | » 300mm | » work light<br>» flood | » 14W | » 12V/24V | » ECE R10    | » cart. dim.:<br>100x90x90<br>mm<br>» lamp weight:<br>264g<br>» 40pcs/bulk<br>box |

### **PANEL LED 18W 98MM SPOT**

Reference: FA35142

PHOTO AND TECHNICAL DRAWING:

| MATERIAL                    | QUANTITY<br>LED/LM | MOUNTING | CABLE   | FUNCTION               | WATT  | VOLTAGE   | CERTIFICATES | PACKING/<br>WEIGHT                                                                 |
|-----------------------------|--------------------|----------|---------|------------------------|-------|-----------|--------------|------------------------------------------------------------------------------------|
| » Lens: PC<br>» Housing: AL | » 6<br>» 720 LM    | » screw  | » 300mm | » work light<br>» spot | » 14W | » 12V/24V | » ECE R10    | » cart. dim.:<br>100x90x90<br>mm<br>» lamp weight:<br>264g<br>» 40 pcs/bulk<br>box |