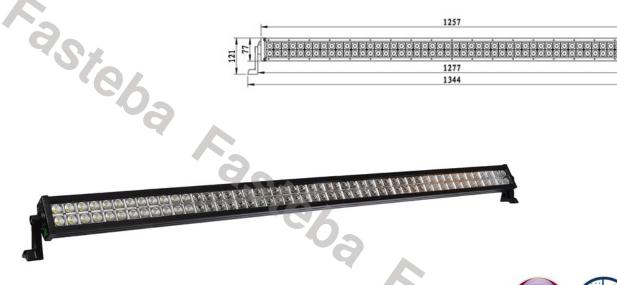

### PANEL LED 96X LED 1344MM

Reference: FA35135

PHOTO AND TECHNICAL DRAWING:

#### SPECYFIKACJA TECHNICZNA: