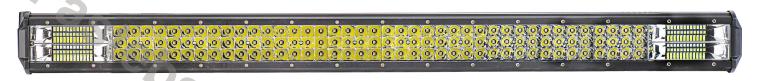

### **PANEL LED 60X LED 885MM**

Reference: FA35131

PHOTO AND TECHNICAL DRAWING:

| MATERIAL                    | QUANTITY<br>LED/LM | MOUNTING | CABLE   | FUNCTION                | WATT    | VOLTAGE   | CERTIFICATES | PACKAGE/<br>WEIGHT                                                  |
|-----------------------------|--------------------|----------|---------|-------------------------|---------|-----------|--------------|---------------------------------------------------------------------|
| » Lens: PC<br>» Housing: AL | » 60<br>» 6527 LM  | » screws | » 250mm | » work light<br>» combo | » 180 W | » 12V/24V | » ECE R10    | » cart. dim.: 930x120x120 mm » lamp weight: 3450 g » 4 pcs/bulk box |

### **PANEL LED 60X LED 885MM CURVED**

Reference: FA35132

PHOTO AND TECHNICAL DRAWING:

| MATERIAL                    | QUANTITY<br>LED/LM | MOUNTING | CABLE   | FUNCTION                                                                              | WATT    | VOLTAGE   | CERTIFICATES | PACKAGE/<br>WEIGHT                                                  |
|-----------------------------|--------------------|----------|---------|---------------------------------------------------------------------------------------|---------|-----------|--------------|---------------------------------------------------------------------|
| » Lens: PC<br>» Housing: AL | » 60<br>» 6700 LM  | » screws | » 250mm | <ul><li>» work light</li><li>» combo</li><li>» larger</li><li>viewing angle</li></ul> | » 180 W | » 12V/24V | » ECE R10    | » cart. dim.: 930x120x120 mm » lamp weight: 3360 g » 4 pcs/bulk box |