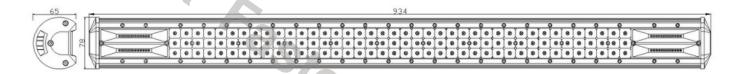

### **PANEL LED 60X LED 885MM**

Reference: FA35131

PHOTO AND TECHNICAL DRAWING:

| MATERIAL                    | QUANTITY<br>LED/LM | MOUNTING | CABLE   | FUNCTION                | WATT    | VOLTAGE   | CERTIFICATES | PACKAGE/<br>WEIGHT                                                  |
|-----------------------------|--------------------|----------|---------|-------------------------|---------|-----------|--------------|---------------------------------------------------------------------|
| » Lens: PC<br>» Housing: AL | » 60<br>» 6527 LM  | » screws | » 250mm | » work light<br>» combo | » 180 W | » 12V/24V | » ECE R10    | » cart. dim.: 930x120x120 mm » lamp weight: 3450 g » 4 pcs/bulk box |

### **PANEL LED 60X LED 885MM CURVED**

Reference: FA35132

PHOTO AND TECHNICAL DRAWING:

| MATERIAL                    | QUANTITY<br>LED/LM | MOUNTING | CABLE   | FUNCTION                                                                              | WATT    | VOLTAGE   | CERTIFICATES | PACKAGE/<br>WEIGHT                                                  |
|-----------------------------|--------------------|----------|---------|---------------------------------------------------------------------------------------|---------|-----------|--------------|---------------------------------------------------------------------|
| » Lens: PC<br>» Housing: AL | » 60<br>» 6700 LM  | » screws | » 250mm | <ul><li>» work light</li><li>» combo</li><li>» larger</li><li>viewing angle</li></ul> | » 180 W | » 12V/24V | » ECE R10    | » cart. dim.: 930x120x120 mm » lamp weight: 3360 g » 4 pcs/bulk box |