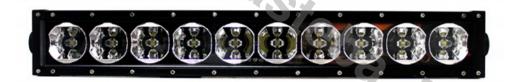

# **PANEL LED 120W 40 LED 609MM**

Reference: FA35137

PHOTO AND TECHNICAL DRAWING:

| MATERIAL                    | QUANTITY<br>LED/LM | MOUNTING | CABLE    | FUNCTION                | WATT    | VOLTAGE   | CERTIFICATES | PACKING/<br>WEIGHT                                                                 |
|-----------------------------|--------------------|----------|----------|-------------------------|---------|-----------|--------------|------------------------------------------------------------------------------------|
| » Lens: PC<br>» Housing: AL | » 40<br>» 2434LM   | » screw  | » 250 mm | » work light<br>» combo | » 120 W | » 12V/24V | » ECE R10    | » cart. dim.:<br>610x110x100<br>mm<br>» lamp weight:<br>1900 g<br>» 4 pcs/bulk box |