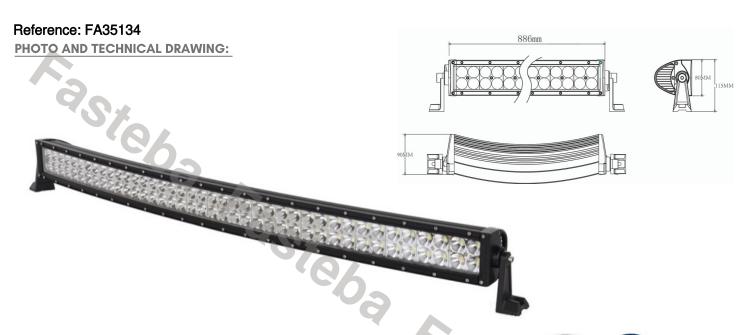

# **PANEL LED 80X LED 1140MM CURVE**

| MATERIAL                    | QUANTITY<br>LED/LM | MOUNTING | CABLE   | FUNCTION                | WATT   | VOLTAGE   | CERTIFICATES | PACKING/<br>WEIGHT                                                                 |
|-----------------------------|--------------------|----------|---------|-------------------------|--------|-----------|--------------|------------------------------------------------------------------------------------|
| » Lens: PC<br>» Housing: AL | » 80<br>» 8000 LM  | » screw  | » 250mm | » work light<br>» combo | » 240W | » 12V/24V | » ECE R10    | » cart. dim.:<br>1125x130x195<br>mm<br>» lamp weight:<br>4250g<br>» 4 pcs/bulk box |