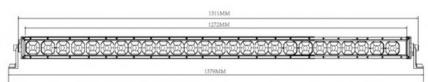

### PANEL LED 96X LED 1344MM

Reference: FA35135

PHOTO AND TECHNICAL DRAWING:

#### SPECYFIKACJA TECHNICZNA: