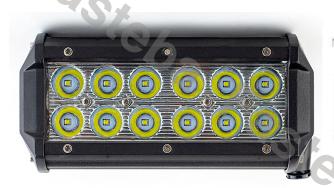

### PANEL LED 40X LED 630MM CURVED

Reference: FA35130

PHOTO AND TECHNICAL DRAWING:

| MATERIAL                    | QUANTITY<br>LED/LM | MOUNTING | CABLE   | FUNCTION                                                                              | WATT    | VOLTAGE   | CERTIFICATES | PACKAGE/<br>WEIGHT                                                                  |
|-----------------------------|--------------------|----------|---------|---------------------------------------------------------------------------------------|---------|-----------|--------------|-------------------------------------------------------------------------------------|
| » Lens: PC<br>» Housing: AL | » 40<br>» 4964 LM  | » screws | » 250mm | <ul><li>» work light</li><li>» combo</li><li>» larger</li><li>viewing angle</li></ul> | » 120 W | » 12V/24V | » ECE R10    | » cart. dim.::<br>680x120x120<br>mm<br>» lamp weight:<br>2500 g<br>» 4 pcs/bulk box |