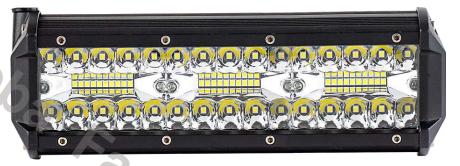

### **PANEL LED 60X LED 885MM**

Reference: FA35131

PHOTO AND TECHNICAL DRAWING:

| MATERIAL                    | QUANTITY<br>LED/LM | MOUNTING | CABLE   | FUNCTION                | WATT    | VOLTAGE   | CERTIFICATES | PACKAGE/<br>WEIGHT                                                  |
|-----------------------------|--------------------|----------|---------|-------------------------|---------|-----------|--------------|---------------------------------------------------------------------|
| » Lens: PC<br>» Housing: AL | » 60<br>» 6527 LM  | » screws | » 250mm | » work light<br>» combo | » 180 W | » 12V/24V | » ECE R10    | » cart. dim.: 930x120x120 mm » lamp weight: 3450 g » 4 pcs/bulk box |