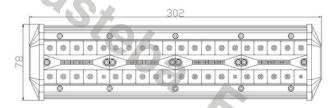

### **PANEL LED 36X LED COMBO**

Reference: FA35151

PHOTO AND TECHNICAL DRAWING:

#### **TECHNICAL SPECIFICATIONS:**

**MATERIAL** 

» Lens: PC

» Housing: AL

QUANTITY

LED/LM

» 36 » 6373 LM

| » screw » 250 mm » work light » 180 W » 12V/24V » ECE R10 » cart. dim.: 1020x110x110 mm  » lamp weight: 3400g » 4 pcs/bulk box | MOUNTING | CABLE    | FUNCTION | WAIT    | VOLTAGE   | CERTIFICATES | PACKING/<br>WEIGHT                   |
|--------------------------------------------------------------------------------------------------------------------------------|----------|----------|----------|---------|-----------|--------------|--------------------------------------|
|                                                                                                                                | » SCIEW  | » 250 mm |          | » 180 W | » 12V/24V | » ECE R10    | 1020x110x110<br>mm<br>» lamp weight: |