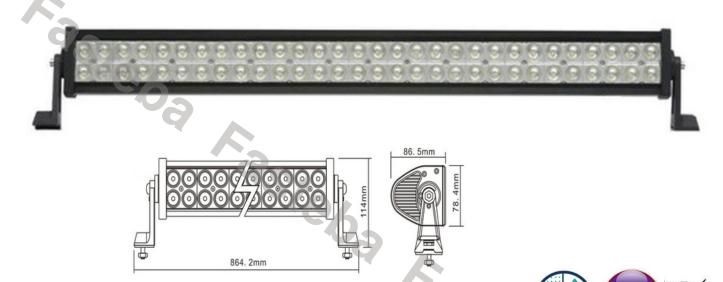

# **PANEL LED 180W 60 LED 864MM**

Reference: FA35138

PHOTO AND TECHNICAL DRAWING: