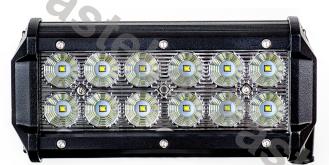

ence: FA35142

PHOTO AND TECHNICAL DRAWING:













| MATERIAL                    | QUANTITY<br>LED/LM | MOUNTING | CABLE   | FUNCTION               | WATT  | VOLTAGE   | CERTIFICATES | PACKING/<br>WEIGHT                                                                 |
|-----------------------------|--------------------|----------|---------|------------------------|-------|-----------|--------------|------------------------------------------------------------------------------------|
| » Lens: PC<br>» Housing: AL | » 6<br>» 720 LM    | » screw  | » 300mm | » work light<br>» spot | » 14W | » 12V/24V | » ECE R10    | » cart. dim.:<br>100x90x90<br>mm<br>» lamp weight:<br>264g<br>» 40 pcs/bulk<br>box |

### **PANEL LED 36W 167MM FLOOD**

Reference: FA35143

PHOTO AND TECHNICAL DRAWING:













| MATERIAL                    | QUANTITY<br>LED/LM | MOUNTING | CABLE   | FUNCTION                | WATT  | VOLTAGE   | CERTIFICATES | PACKING/<br>WEIGHT                                                                  |
|-----------------------------|--------------------|----------|---------|-------------------------|-------|-----------|--------------|-------------------------------------------------------------------------------------|
| » Lens: PC<br>» Housing: AL | » 12<br>» 1400 LM  | » screw  | » 300mm | » work light<br>» flood | » 24W | » 12V/24V | » ECE R10    | » cart. dim.:<br>240x120x100<br>mm<br>» lamp weight:<br>434g<br>» 20pcs/bulk<br>box |

### PANEL LED 36W 167MM COMBO LEFT

Reference: FA35144

PHOTO AND TECHNICAL DRAWING:













| MATERIAL