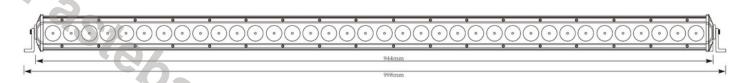

### PANEL LED 96X LED 1344MM

Reference: FA35135

PHOTO AND TECHNICAL DRAWING:

#### SPECYFIKACJA TECHNICZNA: