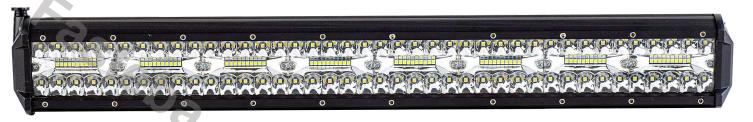

# PANEL LED 126W 505MM

#### Reference: FA35148

PHOTO AND TECHNICAL DRAWING:

| MATERIAL                    | QUANTITY<br>LED/LM | MOUNTING | CABLE   | FUNCTION                | WATT  | VOLTAGE   | CERTIFICATES | PACKING/<br>WIEGHT                                                               |
|-----------------------------|--------------------|----------|---------|-------------------------|-------|-----------|--------------|----------------------------------------------------------------------------------|
| » Lens: PC<br>» Housing: AL | » 42<br>» 5000 LM  | » screws | » 300mm | » work light<br>» combo | » 80W | » 12V/24V | » ECE R10    | » cart. dim.:<br>580x120x100<br>mm<br>» lamp weight:<br>1077g<br>» 8pcs/bulk box |