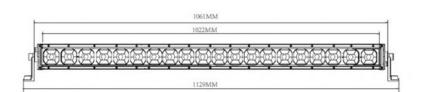

bulk box |

### **PANEL LED 15X LED**

Reference: FA35153

PHOTO AND TECHNICAL DRAWING:













| MATERIAL                    | QUANTITY<br>LED/LM | MOUNTING | CABLE    | FUNCTION                | WATT    | VOLTAGE   | CERTIFICATES | PACKING/<br>WEIGHT                                                 |
|-----------------------------|--------------------|----------|----------|-------------------------|---------|-----------|--------------|--------------------------------------------------------------------|
| » Lens: PC<br>» Housing: AL | » 15<br>» 7045 LM  | » screw  | » 250 mm | » work light<br>» combo | » 180 W | » 12V/24V | » ECE R10    | » cart. dim.: 930x120x120 mm » lamp weight: 3800g » 4 pcs/bulk box |

### **PANEL LED 20X LED**

Reference: FA35154

PHOTO AND TECHNICAL DRAWING:











| MATERIAL                    | QUANTITY<br>LED/LM | MOUNTING | CABLE    | FUNCTION                | WATT    | VOLTAGE   | CERTIFICATES | PACKING/<br>WEIGHT                                                                |
|-----------------------------|--------------------|----------|----------|-------------------------|---------|-----------|--------------|-----------------------------------------------------------------------------------|
| » Lens: PC<br>» Housing: AL | » 20<br>» 8286 LM  | » screw  | » 250 mm | » work light<br>» combo | » 240 W | » 12V/24V | » ECE R10    | » cart.dim.:<br>1210x120x120<br>mm<br>» lamp weight:<br>5000g<br>» 4 pcs/bulk box |

### **PANEL LED 25X LED**

#### Reference: FA35155

PHOTO AND TECHNICAL DRAWING:













| MATERIAL