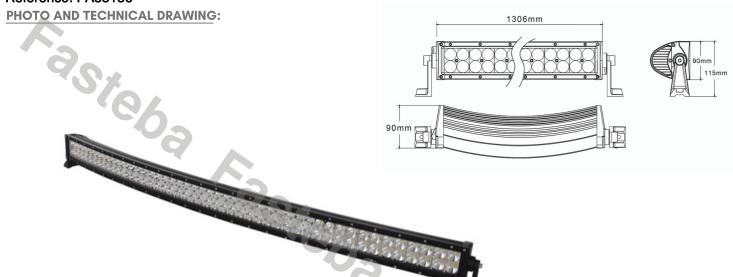

| QUANTITY<br>LED/LM | MOUNTING | CABLE   | FUNCTION                | WATT   | VOLTAGE   | CERTIFICATES | PACKING/<br>WEIGHT                                                                 |
|-----------------------------|--------------------|----------|---------|-------------------------|--------|-----------|--------------|------------------------------------------------------------------------------------|
| » Lens: PC<br>» Housing: AL | » 80<br>» 8000 LM  | » screw  | » 250mm | » work light<br>» combo | » 240W | » 12V/24V | » ECE R10    | » cart. dim.:<br>1125x130x195<br>mm<br>» lamp weight:<br>4250g<br>» 4 pcs/bulk box |

### PANEL LED 96X LED 1344MM

Reference: FA35135

PHOTO AND TECHNICAL DRAWING:



#### SPECYFIKACJA TECHNICZNA:



### PANEL LED 96X LED 1344MM CURVE







# **PANEL LED 120W 40 LED 609MM**

Reference: FA35137

PHOTO AND TECHNICAL DRAWING:









| MATERIAL                    | QUANTITY<br>LED/LM | MOUNTING | CABLE    | FUNCTION                | WATT    | VOLTAGE   | CERTIFICATES | PACKING/<br>WEIGHT                                                                 |
|-----------------------------|--------------------|----------|----------|-------------------------|---------|-----------|--------------|------------------------------------------------------------------------------------|
| » Lens: PC<br>» Housing: AL | » 40<br>» 2434LM   | » screw  | » 250 mm | » work light<br>» combo | » 120 W | » 12V/24V | » ECE R10    | » cart. dim.:<br>610x110x100<br>mm<br>» lamp weight:<br>1900 g<br>» 4 pcs/bulk box |

# **PANEL LED 180W 60 LED 864MM**