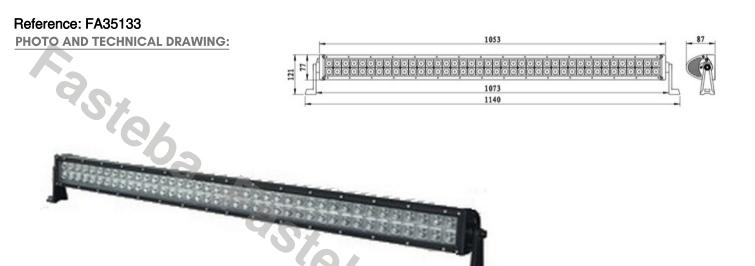

### **PANEL LED 80X LED 1140MM**

| MATERIA                 | QUANTITY<br>LED/LM | MOUNTING | CABLE   | FUNCTION                | WATT   | VOLTAGE   | CERTIFICATES | PACKAGE/<br>WEIGHT                                                                |
|-------------------------|--------------------|----------|---------|-------------------------|--------|-----------|--------------|-----------------------------------------------------------------------------------|
| » Lens: PC<br>» Housing |                    | » screw  | » 250mm | » work light<br>» combo | » 240W | » 12V/24V | » ECE R10    | » cart. dim.:<br>1210x120x120<br>mm<br>» lamp weight:<br>4680g<br>» 4 pcs/bulkbox |