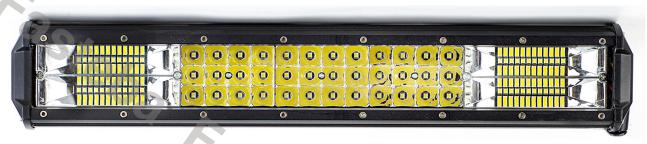

### PANEL LED 40X LED 630MM CURVED

Reference: FA35130

PHOTO AND TECHNICAL DRAWING:

| MATERIAL                    | QUANTITY<br>LED/LM | MOUNTING | CABLE   | FUNCTION                                                                              | WATT    | VOLTAGE   | CERTIFICATES | PACKAGE/<br>WEIGHT                                                                  |
|-----------------------------|--------------------|----------|---------|---------------------------------------------------------------------------------------|---------|-----------|--------------|-------------------------------------------------------------------------------------|
| » Lens: PC<br>» Housing: AL | » 40<br>» 4964 LM  | » screws | » 250mm | <ul><li>» work light</li><li>» combo</li><li>» larger</li><li>viewing angle</li></ul> | » 120 W | » 12V/24V | » ECE R10    | » cart. dim.::<br>680x120x120<br>mm<br>» lamp weight:<br>2500 g<br>» 4 pcs/bulk box |