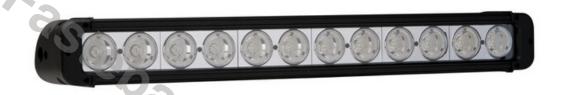

### **PANEL LED 60X LED 885MM**

Reference: FA35131

PHOTO AND TECHNICAL DRAWING:

| MATERIAL                    | QUANTITY<br>LED/LM | MOUNTING | CABLE   | FUNCTION                | WATT    | VOLTAGE   | CERTIFICATES | PACKAGE/<br>WEIGHT                                                  |
|-----------------------------|--------------------|----------|---------|-------------------------|---------|-----------|--------------|---------------------------------------------------------------------|
| » Lens: PC<br>» Housing: AL | » 60<br>» 6527 LM  | » screws | » 250mm | » work light<br>» combo | » 180 W | » 12V/24V | » ECE R10    | » cart. dim.: 930x120x120 mm » lamp weight: 3450 g » 4 pcs/bulk box |

### **PANEL LED 60X LED 885MM CURVED**

Reference: FA35132

PHOTO AND TECHNICAL DRAWING:

| MATERIAL                    | QUANTITY<br>LED/LM | MOUNTING | CABLE   | FUNCTION                                                                              | WATT    | VOLTAGE   | CERTIFICATES | PACKAGE/<br>WEIGHT                                                  |
|-----------------------------|--------------------|----------|---------|---------------------------------------------------------------------------------------|---------|-----------|--------------|---------------------------------------------------------------------|
| » Lens: PC<br>» Housing: AL | » 60<br>» 6700 LM  | » screws | » 250mm | <ul><li>» work light</li><li>» combo</li><li>» larger</li><li>viewing angle</li></ul> | » 180 W | » 12V/24V | » ECE R10    | » cart. dim.: 930x120x120 mm » lamp weight: 3360 g » 4 pcs/bulk box |