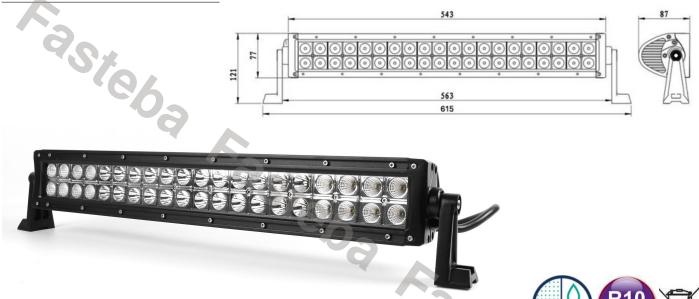

### PANEL LED 40X LED 630MM

#### Reference: FA35129

PHOTO AND TECHNICAL DRAWING: