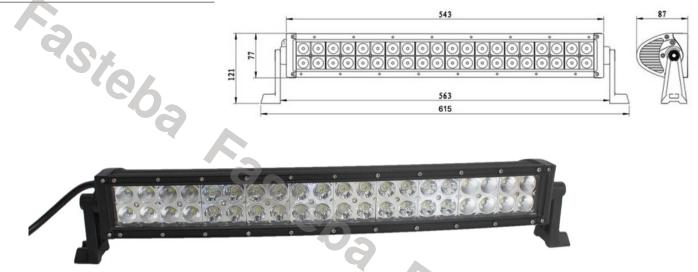

### **PANEL LED 20X LED 375MM**

#### Reference: FA35128

PHOTO AND TECHNICAL DRAWING: