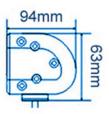

# **PANEL LED 120W 40 LED 609MM**

Reference: FA35137

PHOTO AND TECHNICAL DRAWING:

| MATERIAL                    | QUANTITY<br>LED/LM | MOUNTING | CABLE    | FUNCTION                | WATT    | VOLTAGE   | CERTIFICATES | PACKING/<br>WEIGHT                                                                 |
|-----------------------------|--------------------|----------|----------|-------------------------|---------|-----------|--------------|------------------------------------------------------------------------------------|
| » Lens: PC<br>» Housing: AL | » 40<br>» 2434LM   | » screw  | » 250 mm | » work light<br>» combo | » 120 W | » 12V/24V | » ECE R10    | » cart. dim.:<br>610x110x100<br>mm<br>» lamp weight:<br>1900 g<br>» 4 pcs/bulk box |