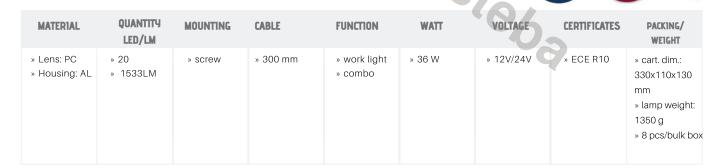

### **PANEL LED 20X LED 375MM**

#### Reference: FA35128

PHOTO AND TECHNICAL DRAWING: