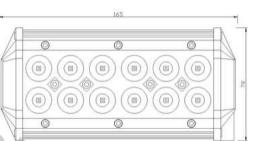

### PANEL LED 40X LED 630MM CURVED

Reference: FA35130

PHOTO AND TECHNICAL DRAWING:

| MATERIAL                    | QUANTITY<br>LED/LM | MOUNTING | CABLE   | FUNCTION                                                                              | WATT    | VOLTAGE   | CERTIFICATES | PACKAGE/<br>WEIGHT                                                                  |
|-----------------------------|--------------------|----------|---------|---------------------------------------------------------------------------------------|---------|-----------|--------------|-------------------------------------------------------------------------------------|
| » Lens: PC<br>» Housing: AL | » 40<br>» 4964 LM  | » screws | » 250mm | <ul><li>» work light</li><li>» combo</li><li>» larger</li><li>viewing angle</li></ul> | » 120 W | » 12V/24V | » ECE R10    | » cart. dim.::<br>680x120x120<br>mm<br>» lamp weight:<br>2500 g<br>» 4 pcs/bulk box |