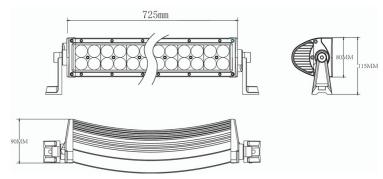

### PANEL LED 40X LED 630MM CURVED

Reference: FA35130

PHOTO AND TECHNICAL DRAWING:

| MATERIAL                    | QUANTITY<br>LED/LM | MOUNTING | CABLE   | FUNCTION                                                                              | WATT    | VOLTAGE   | CERTIFICATES | PACKAGE/<br>WEIGHT                                                                  |
|-----------------------------|--------------------|----------|---------|---------------------------------------------------------------------------------------|---------|-----------|--------------|-------------------------------------------------------------------------------------|
| » Lens: PC<br>» Housing: AL | » 40<br>» 4964 LM  | » screws | » 250mm | <ul><li>» work light</li><li>» combo</li><li>» larger</li><li>viewing angle</li></ul> | » 120 W | » 12V/24V | » ECE R10    | » cart. dim.::<br>680x120x120<br>mm<br>» lamp weight:<br>2500 g<br>» 4 pcs/bulk box |