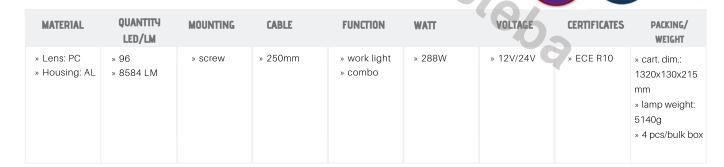

# **PANEL LED 120W 40 LED 609MM**

Reference: FA35137

PHOTO AND TECHNICAL DRAWING:

| MATERIAL                    | QUANTITY<br>LED/LM | MOUNTING | CABLE    | FUNCTION                | WATT    | VOLTAGE   | CERTIFICATES | PACKING/<br>WEIGHT                                                                 |
|-----------------------------|--------------------|----------|----------|-------------------------|---------|-----------|--------------|------------------------------------------------------------------------------------|
| » Lens: PC<br>» Housing: AL | » 40<br>» 2434LM   | » screw  | » 250 mm | » work light<br>» combo | » 120 W | » 12V/24V | » ECE R10    | » cart. dim.:<br>610x110x100<br>mm<br>» lamp weight:<br>1900 g<br>» 4 pcs/bulk box |