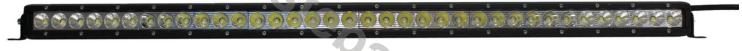

MOUNTING | CABLE   | FUNCTION                | WATT   | VOLTAGE   | CERTIFICATES | PACKING/<br>WEIGHT                                                                |
|-----------------------------|--------------------|----------|---------|-------------------------|--------|-----------|--------------|-----------------------------------------------------------------------------------|
| » Lens: PC<br>» Housing: AL | » 60<br>» 7200 LM  | » screws | » 300mm | » work light<br>» combo | » 113W | » 12V/24V | » ECE R10    | » cart. dim.::<br>800x120x100<br>mm<br>» lamp weight:<br>1496g<br>» 6pcs/bulk box |

### **PANEL LED 197W 1118MM**

UNECE Regulation

Reference: FA35150

PHOTO AND TECHNICAL DRAWING:







### **PANEL LED 36X LED COMBO**

Reference: FA35151

PHOTO AND TECHNICAL DRAWING:







#### **TECHNICAL SPECIFICATIONS:**

**MATERIAL** 

» Lens: PC

» Housing: AL

QUANTITY

LED/LM

» 36 » 6373 LM





| » screw » 250 mm » work light » 180 W » 12V/24V » ECE R10 » cart. dim.: 1020x110x110 mm  » lamp weight: 3400g » 4 pcs/bulk box | MOUNTING | CABLE    | FUNCTION | WAIT    | VOLTAGE   | CERTIFICATES | PACKING/<br>WEIGHT                   |
|--------------------------------------------------------------------------------------------------------------------------------|----------|----------|----------|---------|-----------|--------------|--------------------------------------|
|                                                                                                                                | » SCIEW  | » 250 mm |          | » 180 W | » 12V/24V | » ECE R10    | 1