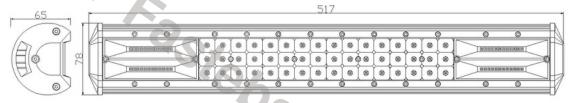

# **PANEL LED 120W 40 LED 609MM**

Reference: FA35137

PHOTO AND TECHNICAL DRAWING:

| MATERIAL                    | QUANTITY<br>LED/LM | MOUNTING | CABLE    | FUNCTION                | WATT    | VOLTAGE   | CERTIFICATES | PACKING/<br>WEIGHT                                                                 |
|-----------------------------|--------------------|----------|----------|-------------------------|---------|-----------|--------------|------------------------------------------------------------------------------------|
| » Lens: PC<br>» Housing: AL | » 40<br>» 2434LM   | » screw  | » 250 mm | » work light<br>» combo | » 120 W | » 12V/24V | » ECE R10    | » cart. dim.:<br>610x110x100<br>mm<br>» lamp weight:<br>1900 g<br>» 4 pcs/bulk box |