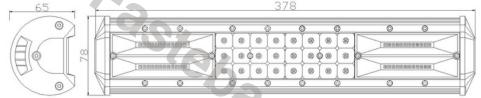

### PANEL LED 40X LED 630MM

#### Reference: FA35129

PHOTO AND TECHNICAL DRAWING: