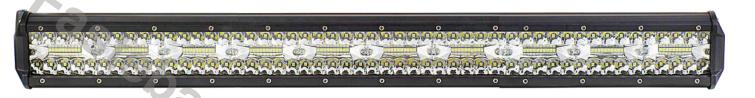

### PANEL LED 40X LED 630MM

#### Reference: FA35129

PHOTO AND TECHNICAL DRAWING: