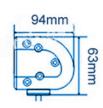

# **PANEL LED 120W 40 LED 609MM**

Reference: FA35137

PHOTO AND TECHNICAL DRAWING:

| MATERIAL                    | QUANTITY<br>LED/LM | MOUNTING | CABLE    | FUNCTION                | WATT    | VOLTAGE   | CERTIFICATES | PACKING/<br>WEIGHT                                                                 |
|-----------------------------|--------------------|----------|----------|-------------------------|---------|-----------|--------------|------------------------------------------------------------------------------------|
| » Lens: PC<br>» Housing: AL | » 40<br>» 2434LM   | » screw  | » 250 mm | » work light<br>» combo | » 120 W | » 12V/24V | » ECE R10    | » cart. dim.:<br>610x110x100<br>mm<br>» lamp weight:<br>1900 g<br>» 4 pcs/bulk box |