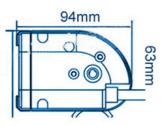

### **PANEL LED 10X LED**

Reference: FA35152

PHOTO AND TECHNICAL DRAWING:

| MATERIAL                    | QUANTITY<br>LED/LM | MOUNTING | CABLE    | FUNCTION                | WATT    | VOLTAGE   | CERTIFICATES | PACKING/<br>WEIGHT                                                               |
|-----------------------------|--------------------|----------|----------|-------------------------|---------|-----------|--------------|----------------------------------------------------------------------------------|
| » Lens: PC<br>» Housing: AL | » 10<br>» 4469 LM  | » screw  | » 250 mm | » work light<br>» combo | » 120 W | » 12V/24V | » ECE R10    | » cart.dim.:<br>680x120x120<br>mm<br>» lamp weight:<br>2700g<br>» 4 pcs/bulk box |

### **PANEL LED 15X LED**

Reference: FA35153

PHOTO AND TECHNICAL DRAWING:

| MATERIAL                    | QUANTITY<br>LED/LM | MOUNTING | CABLE    | FUNCTION                | WATT    | VOLTAGE   | CERTIFICATES | PACKING/<br>WEIGHT                                                 |
|-----------------------------|--------------------|----------|----------|-------------------------|---------|-----------|--------------|--------------------------------------------------------------------|
| » Lens: PC<br>» Housing: AL | » 15<br>» 7045 LM  | » screw  | » 250 mm | » work light<br>» combo | » 180 W | » 12V/24V | » ECE R10    | » cart. dim.: 930x120x120 mm » lamp weight: 3800g » 4 pcs/bulk box |

### **PANEL LED 20X LED**

Reference: FA35154

PHOTO AND TECHNICAL DRAWING:

| MATERIAL                    | QUANTITY<br>LED/LM | MOUNTING | CABLE    | FUNCTION                | WATT    | VOLTAGE   | CERTIFICATES | PACKING/<br>WEIGHT                                                                |
|-----------------------------|--------------------|----------|----------|-------------------------|---------|-----------|--------------|-----------------------------------------------------------------------------------|
| » Lens: PC<br>» Housing: AL | » 20<br>» 8286 LM  | » screw  | » 250 mm | » work light<br>» combo | » 240 W | » 12V/24V | » ECE R10    | » cart.dim.:<br>1210x120x120<br>mm<br>» lamp weight:<br>5000g<br>» 4 pcs/bulk box |

### **PANEL LED 25X LED**

#### Reference: FA35155

PHOTO AND TECHNICAL DRAWING:

| MATERIAL                    | QUANTITY<br>LED/LM | MOUNTING | CABLE    | FUNCTION                | WATT    | VOLTAGE   | CERTIFICATES | PACKING/<br>WEIGHT                                                                 |
|-----------------------------|--------------------|----------|----------|-------------------------|---------|-----------|--------------|------------------------------------------------------------------------------------|
| » Lens: PC<br>» Housing: AL | » 25<br>» 8932 LM  | » screw  | » 250 mm | » work light<br>» combo | » 300 W | » 12V/24V | » ECE R10    | » cart. dim.:<br>1430x120x120<br>mm<br>» lamp weight:<br>6000g<br>» 4 pcs/bulk box |

# **PANEL LED 2X LED**

Reference: FA35156

PHOTO AND TECHNICAL DRAWING:

| 1 | Ü | Č. | Z. |   |
|---|---|----|----|---|
|   | 1 | V  | 1  |   |
|   | ¥ | ^  | V  |   |
| / | 4 | _  | 9  | 1 |

| MATERIAL                    | QUANTITY<br>LED/LM | MOUNTING | CABLE    | FUNCTION               | WATT   | VOLTAGE   | CERTIFICATES | PACKING/<br>WEIGHT                                                                    |
|-----------------------------|--------------------|----------|----------|------------------------|--------|-----------|--------------|---------------------------------------------------------------------------------------|
| » Lens: PC<br>» Housing: AL | » 2<br>» 620 LM    | » screw  | » 500 mm | » work light<br>» spot | » 12 W | » 12V/24V | » ECE R10    | » cart. dim.:<br>480x140x120<br>mm<br>» lamp weight:<br>800 g<br>» 20 pcs/bulk<br>box |

# **PANEL LED 4X LED**

Reference: FA35157

PHOTO AND TECHNICAL DRAWING:

| MATERIAL                    | QUANTITY<br>LED/LM | MOUNTING | CABLE    | FUNCTION               | WATT   | VOLTAGE   | CERTIFICATES | PACKING/<br>WEIGHT                                                                    |
|-----------------------------|--------------------|----------|----------|------------------------|--------|-----------|--------------|---------------------------------------------------------------------------------------|
| » Lens: PC<br>» Housing: AL | » 4<br>» 1300 LM   | » screw  | » 500 mm | » work light<br>» spot | » 30 W | » 12V/24V | » ECE R10    | » cart. dim.:<br>590x140x120<br>mm<br>» lamp weight:<br>1150g<br>» 12 pcs/bulk<br>box |

# **PANEL LED 8X LED**

Reference: FA35158

PHOTO AND TECHNICAL DRAWING:

| MATERIAL                    | QUANTITY<br>LED/LM | MOUNTING | CABLE    | FUNCTION                | WATT   | VOLTAGE   | CERTIFICATES | PACKING/<br>WEIGHT                                                  |
|-----------------------------|--------------------|----------|----------|-------------------------|--------|-----------|--------------|---------------------------------------------------------------------|
| » Lens: PC<br>» Housing: AL | » 8<br>» 2600LM    | » screw  | » 500 mm | » work light<br>» combo | » 59 W | » 12V/24V | » ECE R10    | » cart. dim.: 940x140x120 mm » lamp weight: 2180 g » 8 pcs/bulk box |

# **PANEL LED 12X LED**

Reference: FA35159

PHOTO AND TECHNICAL DRAWING:

| MATERIAL                    | QUANTITY<br>LED/LM | MOUNTING | CABLE    | FUNCTION                | WATT   | VOLTAGE   | CERTIFICATES | PACKING/<br>WEIGHT                                                                |
|-----------------------------|--------------------|----------|----------|-------------------------|--------|-----------|--------------|-----------------------------------------------------------------------------------|
| » Lens: PC<br>» Housing: AL | » 12<br>» 3900LM   | » screw  | » 500 mm | » work light<br>» combo | » 88 W | » 12V/24V | » ECE R10    | » cart. dim.:<br>555x140x120<br>mm<br>» lamp weight:<br>2480g<br>» 4 pcs/bulk box |