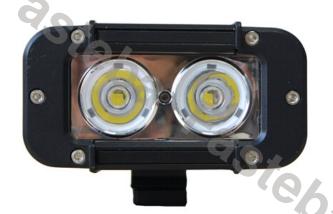

# **PANEL LED 2X LED**

Reference: FA35156

PHOTO AND TECHNICAL DRAWING:

| 1 | Ü | Č. | Z. |   |
|---|---|----|----|---|
|   | 1 | V  | 1  |   |
|   | ¥ | ^  | V  |   |
| / | 4 | _  | 9  | 1 |

| MATERIAL                    | QUANTITY<br>LED/LM | MOUNTING | CABLE    | FUNCTION               | WATT   | VOLTAGE   | CERTIFICATES | PACKING/<br>WEIGHT                                                                    |
|-----------------------------|--------------------|----------|----------|------------------------|--------|-----------|--------------|---------------------------------------------------------------------------------------|
| » Lens: PC<br>» Housing: AL | » 2<br>» 620 LM    | » screw  | » 500 mm | » work light<br>» spot | » 12 W | » 12V/24V | » ECE R10    | » cart. dim.:<br>480x140x120<br>mm<br>» lamp weight:<br>800 g<br>» 20 pcs/bulk<br>box |