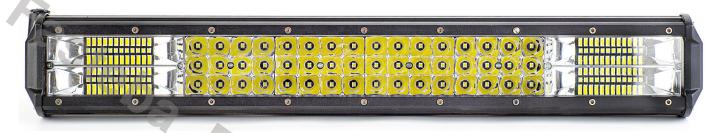

### PANEL LED 40X LED 630MM CURVED

Reference: FA35130

PHOTO AND TECHNICAL DRAWING:

| MATERIAL                    | QUANTITY<br>LED/LM | MOUNTING | CABLE   | FUNCTION                                                                              | WATT    | VOLTAGE   | CERTIFICATES | PACKAGE/<br>WEIGHT                                                                  |
|-----------------------------|--------------------|----------|---------|---------------------------------------------------------------------------------------|---------|-----------|--------------|-------------------------------------------------------------------------------------|
| » Lens: PC<br>» Housing: AL | » 40<br>» 4964 LM  | » screws | » 250mm | <ul><li>» work light</li><li>» combo</li><li>» larger</li><li>viewing angle</li></ul> | » 120 W | » 12V/24V | » ECE R10    | » cart. dim.::<br>680x120x120<br>mm<br>» lamp weight:<br>2500 g<br>» 4 pcs/bulk box |