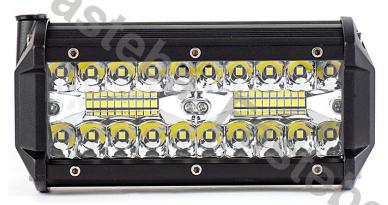

# **PANEL LED 72XLED**

Reference: FA35166

PHOTO AND TECHNICAL DRAWING:

| MATERIAL                    | QUANTITY<br>LED/LM     | MOUNTING | CABLE    | FUNCTION                | WATT    | VOLTAGE   | CERTIFICATES | PACKING/<br>WEIGHT                                                                    |
|-----------------------------|------------------------|----------|----------|-------------------------|---------|-----------|--------------|---------------------------------------------------------------------------------------|
| » Lens: PC<br>» Housing: AL | » 72x LED<br>» 4680 LM | » screw  | » 300 mm | » work light<br>» combo | » 108 W | » 12V/24V | » ECE R10    | » cart. dim.:<br>132x115x480<br>mm<br>» lamp weight:<br>780 g<br>» 10 pcs/bulk<br>box |

# **PANEL LED 84XLED**

Reference: FA35167

PHOTO AND TECHNICAL DRAWING:

| MATERIAL                    | QUANTITY<br>LED/LM     | MOUNTING | CABLE    | FUNCTION                | WATT    | VOLTAGE   | CERTIFICATES | PACKING/<br>WEIGHT                                                                    |
|-----------------------------|------------------------|----------|----------|-------------------------|---------|-----------|--------------|---------------------------------------------------------------------------------------|
| » Lens: PC<br>» Housing: AL | » 84x LED<br>» 5460 LM | » screw  | » 300 mm | » work light<br>» combo | » 126 W | » 12V/24V | » ECE R10    | » cart. dim.:<br>132x115x550<br>mm<br>» lamp weight:<br>890 g<br>» 10 pcs/bulk<br>box |

## **PANEL LED 96XLED**

Reference: FA35168

PHOTO AND TECHNICAL DRAWING:

| 1  | - | ^ | 2/ |
|----|---|---|----|
| -1 | 1 | 1 | •  |
| V  | V | V |    |
| 1  | 1 | A |    |

| MATERIAL                    | QUANTITY<br>LED/LM     | MOUNTING | CABLE    | FUNCTION                | WATT    | VOLTAGE   | CERTIFICATES | PACKING/<br>WEIGHT                                                                |
|-----------------------------|------------------------|----------|----------|-------------------------|---------|-----------|--------------|-----------------------------------------------------------------------------------|
| » Lens: PC<br>» Housing: AL | » 96x LED<br>» 6240 LM | » screw  | » 300 mm | » work light<br>» combo | » 126 W | » 12V/24V | » ECE R10    | » cart. dim.:<br>132x115x610<br>mm<br>» lamp weight:<br>1000g<br>» 8 pcs/bulk box |