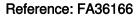

### LED WORK LAMP CORNER RIGHT

PHOTO AND TECHNICAL DRAWING:

| MATERIAL                        | LED/LM<br>QUANTITY                                     | MOUNTING | CABLE   | FUNCTION                | WATT                                | VOLTAGE   | CERTIFICATES | PACKING/<br>WEIGHT                                                                     |
|---------------------------------|--------------------------------------------------------|----------|---------|-------------------------|-------------------------------------|-----------|--------------|----------------------------------------------------------------------------------------|
| » Lens: PC<br>» Housing:<br>PVC | » Front + side :<br>22pc<br>» Rear :18pcs<br>» 1350 LM | » SCFEW  | » 250mm | » work light<br>» flood | » Front + side:<br>10W<br>» Rear:9W | » 12V/24V | » ECE R10    | » cart. dim.:<br>302x66x102<br>mm<br>» lamp weight:<br>400g<br>» 20 pcs/bulk<br>carton |