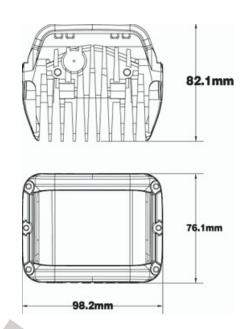

## **LED WORK LAMP CORNER LEFT**

| MATERIAL                        | LED/LM<br>Quantity                                     | MOUNTING | CABLE   | FUNCTION                | WATT                                | VOLTAGE   | CERTIFICATES | PACKING/<br>WEIGHT                                                                     |
|---------------------------------|--------------------------------------------------------|----------|---------|-------------------------|-------------------------------------|-----------|--------------|----------------------------------------------------------------------------------------|
| » Lens: PC<br>» Housing:<br>PVC | » Front + side :<br>22pc<br>» Rear :18pcs<br>» 1350 LM | » screw  | » 250mm | » work light<br>» flood | » Front + side:<br>10W<br>» Rear:9W | » 12V/24V | » ECE R10    | » cart. dim.:<br>302x66x102<br>mm<br>» lamp weight:<br>400g<br>» 20 pcs/bulk<br>carton |

### LED WORK LAMP CORNER RIGHT

PHOTO AND TECHNICAL DRAWING:

| MATERIAL                        | LED/LM<br>QUANTITY                                     | MOUNTING | CABLE   | FUNCTION                | WATT                                | VOLTAGE   | CERTIFICATES | PACKING/<br>WEIGHT                                                                     |
|---------------------------------|--------------------------------------------------------|----------|---------|-------------------------|-------------------------------------|-----------|--------------|----------------------------------------------------------------------------------------|
| » Lens: PC<br>» Housing:<br>PVC | » Front + side :<br>22pc<br>» Rear :18pcs<br>» 1350 LM | » SCFEW  | » 250mm | » work light<br>» flood | » Front + side:<br>10W<br>» Rear:9W | » 12V/24V | » ECE R10    | » cart. dim.:<br>302x66x102<br>mm<br>» lamp weight:<br>400g<br>» 20 pcs/bulk<br>carton |