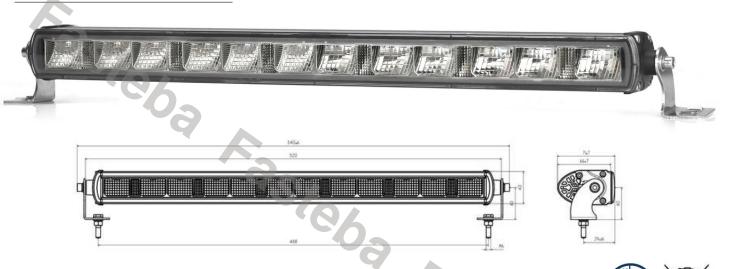

### **HEAD LAMP LED 21" + POSITION BOTTOM LED**

Reference: FA35127

PHOTO AND TECHNICAL DRAWING: