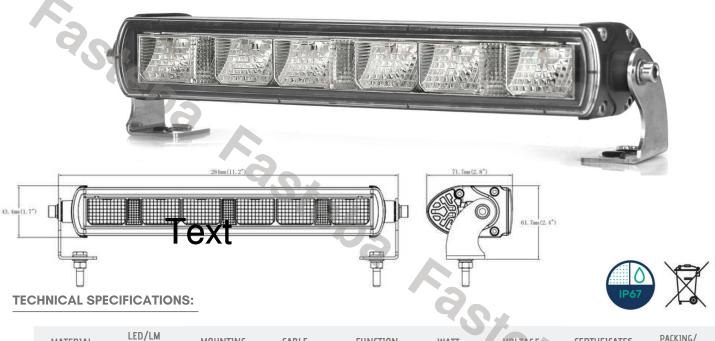

### **HEAD LAMP LED 21" + POSITION BOTTOM LED**

Reference: FA35127

PHOTO AND TECHNICAL DRAWING: