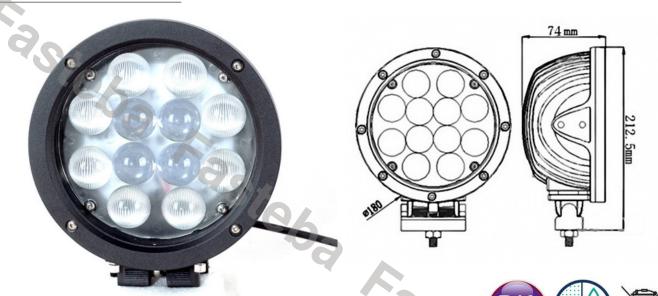

### **LED WORK LAMP ROUND 12X LED**

» 12 pcs/bulk box

Reference: FA36129

PHOTO AND TECHNICAL DRAWING: