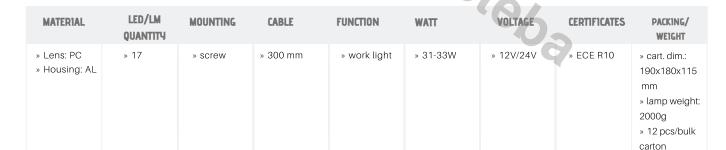

### **LED WORK LAMP 17X LED RED ROUND**

Reference: FA36143

PHOTO AND TECHNICAL DRAWING:

| MATERIAL                    | LED/LM<br>Quantity | MOUNTING | CABLE    | FUNCTION     | WATT     | VOLTAGE   | CERTIFICATES | PACKING/<br>WEIGHT                                                                       |
|-----------------------------|--------------------|----------|----------|--------------|----------|-----------|--------------|------------------------------------------------------------------------------------------|
| » Lens: PC<br>» Housing: AL | » 17               | » screw  | » 300 mm | » work light | » 31-33W | » 12V/24V | » ECE R10    | » cart. dim.:<br>190x180x115<br>mm<br>» lamp weight:<br>2000g<br>» 12 pcs/bulk<br>carton |