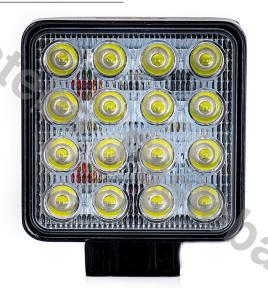

# **LED WORK LAMP 16X LED SQUARE**

Reference: FA36138

PHOTO AND TECHNICAL DRAWING:

| MATERIAL                    | LED/LM<br>QUANTITY | MOUNTING | CABLE   | FUNCTION                | WATT  | VOLTAGE   | CERTIFICATES | PACKING/<br>WEIGHT                                                                     |
|-----------------------------|--------------------|----------|---------|-------------------------|-------|-----------|--------------|----------------------------------------------------------------------------------------|
| » Lens: PS<br>» Housing: AL | » 16<br>» 2100 LM  | » screw  | » 300mm | » work light<br>» flood | » 43W | » 12V/24V | » ECE R10    | » cart. dim.:<br>119x65x148<br>mm<br>» lamp weight:<br>484g<br>» 20 pcs/bulk<br>carton |