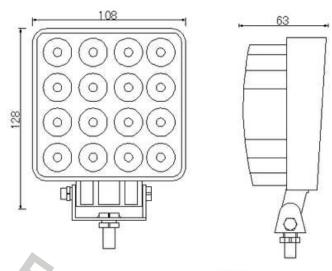

# **LED WORK LAMP 16X LED SQUARE**

Reference: FA36138

PHOTO AND TECHNICAL DRAWING:

| MATERIAL                    | LED/LM<br>QUANTITY | MOUNTING | CABLE   | FUNCTION                | WATT  | VOLTAGE   | CERTIFICATES | PACKING/<br>WEIGHT                                                                     |
|-----------------------------|--------------------|----------|---------|-------------------------|-------|-----------|--------------|----------------------------------------------------------------------------------------|
| » Lens: PS<br>» Housing: AL | » 16<br>» 2100 LM  | » screw  | » 300mm | » work light<br>» flood | » 43W | » 12V/24V | » ECE R10    | » cart. dim.:<br>119x65x148<br>mm<br>» lamp weight:<br>484g<br>» 20 pcs/bulk<br>carton |