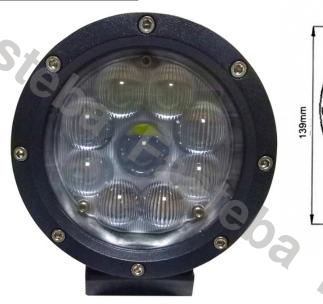

### **LED WORK LAMP ROUND 9X LED**

Reference: FA36130

PHOTO AND TECHNICAL DRAWING:

| MATERIAL                    | LED/LM<br>QUANTITY | MOUNTING | CABLE   | FUNCTION                | WATT  | VOLTAGE   | CERTIFICATES | PACKING/<br>WEIGHT                                                                   |
|-----------------------------|--------------------|----------|---------|-------------------------|-------|-----------|--------------|--------------------------------------------------------------------------------------|
| » Lens: PC<br>» Housing: AL | » 9<br>» 1350 LM   | » screw  | » 400mm | » work light<br>» flood | » 33W | » 12V/24V | » ECE R10    | » cart. dim.:<br>190x160x95<br>mm<br>» lamp weight:<br>1000g<br>» 12 pcs/bulk<br>box |