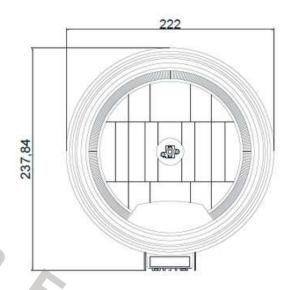

## **REFLECTOR WITH LED RING BLUE**

Reference: FA36171

PHOTO AND TECHNICAL DRAWING:

| MATERIAL                              | SOURCE OF<br>Light       | MOUNTING | CABLE   | FUNCTION                            | WATT            | VOLTAGE | CERTIFICATES                        | PACKING/<br>WEIGHT                                                                   |
|---------------------------------------|--------------------------|----------|---------|-------------------------------------|-----------------|---------|-------------------------------------|--------------------------------------------------------------------------------------|
| » Lens: glass<br>» Housing:<br>ABS/PP | » 1x bulb H1<br>» 2x LED | » screw  | » 200mm | » position light<br>» driving light | » 4,5W<br>» 70W | » 24V   | » ECE R7<br>» ECE R10<br>» ECE R112 | » cart. dim.:<br>240x230x130<br>mm<br>» lamp weight:<br>950g<br>» 20 pcs/bulk<br>box |