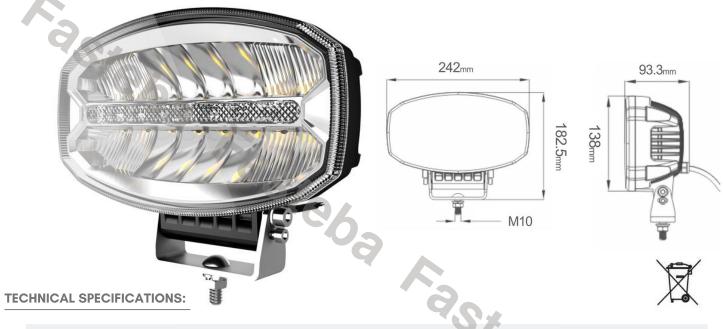

### DRIVING LAMP WITH POSITION LED RING 62X LED

Reference: FA36172

PHOTO AND TECHNICAL DRAWING:

| MATERIAL                    | QUANTITY<br>LED/LM | MOUNTING | WIRE    | FUNCTION                                             | WATT          | VOLTAGE   | CERTYFICATES                  | PACKING/<br>WEIGHT                                                                     |
|-----------------------------|--------------------|----------|---------|------------------------------------------------------|---------------|-----------|-------------------------------|----------------------------------------------------------------------------------------|
| » Lens: PC<br>» Housing: AL | » 62<br>» 4858 LM  | » screw  | » 250mm | <ul><li>» position</li><li>» driving light</li></ul> | » 5W<br>» 68W | » 12V/24V | » ECE R7 » ECE R10 » ECE R112 | » cart. dim.:<br>245x220x145<br>mm<br>» lampy weight:<br>2000g<br>» 12 pcs/bulk<br>box |