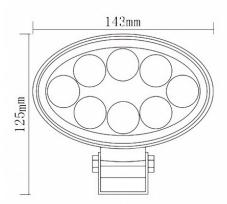

### **LED WORK LAMP ELLIPSE 8X LED**

Reference: FA36150

PHOTO AND TECHNICAL DRAWING:

| MATERIAL                    | LED/LM<br>Quantity | MOUNTING | CABLE   | FUNCTION                | WATT   | VOLTAGE   | CERTIFICATES | PACKING/<br>WEIGHT                                                                    |
|-----------------------------|--------------------|----------|---------|-------------------------|--------|-----------|--------------|---------------------------------------------------------------------------------------|
| » Lens: PC<br>» Housing: AL | » 8<br>» 770 LM    | » screw  | » 400mm | » work light<br>» flood | » 19 W | » 12V/24V | » ECE R10    | » cart. dim.:<br>210x190x170<br>mm<br>» lamp weight:<br>510 g<br>» 20 pcs/bulk<br>box |