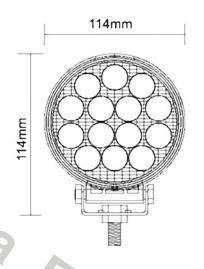

### **LED WORK LAMP ROUND 12X LED**

» 12 pcs/bulk box

Reference: FA36129

PHOTO AND TECHNICAL DRAWING: