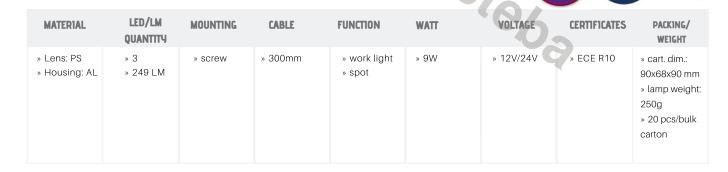

### **LED WORK LAMP 3 LED FLOOD**

Reference: FA36145

PHOTO AND TECHNICAL DRAWING:

| MATERIAL                    | LED/LM<br>Quantity | MOUNTING | CABLE   | FUNCTION                | WATT | VOLTAGE   | CERTIFICATES | PACKING/<br>WEIGHT                                                                |
|-----------------------------|--------------------|----------|---------|-------------------------|------|-----------|--------------|-----------------------------------------------------------------------------------|
| » Lens: PS<br>» Housing: AL | » 3<br>» 249 LM    | » screw  | » 300mm | » work light<br>» flood | » 9W | » 12V/24V | » ECE R10    | » cart. dim.:<br>90x68x90 mm<br>» lamp weight:<br>250g<br>» 20 pcs/bulk<br>carton |