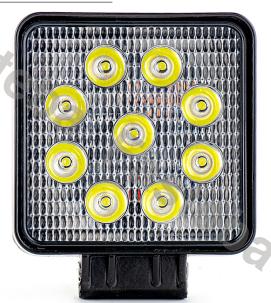

# **LED WORK LAMP 9X LED SQUARE**

Reference: FA36133

PHOTO AND TECHNICAL DRAWING:

| MATERIAL                    | LED/LM<br>QUANTITY | MOUNTING | CABLE   | FUNCTION                | WATT  | VOLTAGE   | CERTIFICATES | PACKING/<br>WEIGHT                                                                  |
|-----------------------------|--------------------|----------|---------|-------------------------|-------|-----------|--------------|-------------------------------------------------------------------------------------|
| » Lens: PS<br>» Housing: AL | » 9<br>» 1430 LM   | » screw  | » 300mm | » work light<br>» flood | » 24W | » 12V/24V | » ECE R10    | » cart. dim.:<br>119x65x148<br>mm<br>» lamp weight:<br>317g<br>» 20 pcs/bulk<br>box |