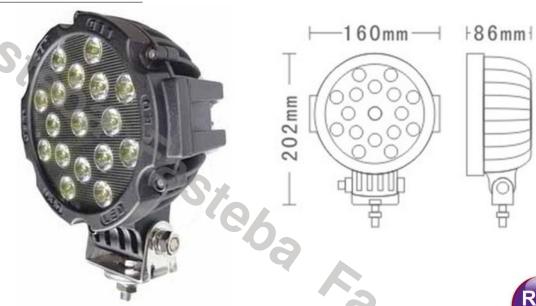

### LED WORK LAMP 17X LED BLACK ROUND

Reference: FA36142

PHOTO AND TECHNICAL DRAWING:

### **LED WORK LAMP 17X LED RED ROUND**

Reference: FA36143

PHOTO AND TECHNICAL DRAWING:

| MATERIAL                    | LED/LM<br>Quantity | MOUNTING | CABLE    | FUNCTION     | WATT     | VOLTAGE   | CERTIFICATES | PACKING/<br>WEIGHT                                                                       |
|-----------------------------|--------------------|----------|----------|--------------|----------|-----------|--------------|------------------------------------------------------------------------------------------|
| » Lens: PC<br>» Housing: AL | » 17               | » screw  | » 300 mm | » work light | » 31-33W | » 12V/24V | » ECE R10    | » cart. dim.:<br>190x180x115<br>mm<br>» lamp weight:<br>2000g<br>» 12 pcs/bulk<br>carton |