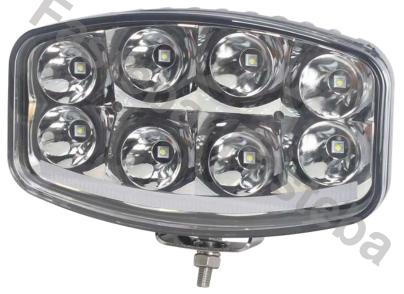

### **LED WORK LAMP ELLIPSE 8X LED**

Reference: FA36150

PHOTO AND TECHNICAL DRAWING:

| MATERIAL                    | LED/LM<br>Quantity | MOUNTING | CABLE   | FUNCTION                | WATT   | VOLTAGE   | CERTIFICATES | PACKING/<br>WEIGHT                                                                    |
|-----------------------------|--------------------|----------|---------|-------------------------|--------|-----------|--------------|---------------------------------------------------------------------------------------|
| » Lens: PC<br>» Housing: AL | » 8<br>» 770 LM    | » screw  | » 400mm | » work light<br>» flood | » 19 W | » 12V/24V | » ECE R10    | » cart. dim.:<br>210x190x170<br>mm<br>» lamp weight:<br>510 g<br>» 20 pcs/bulk<br>box |