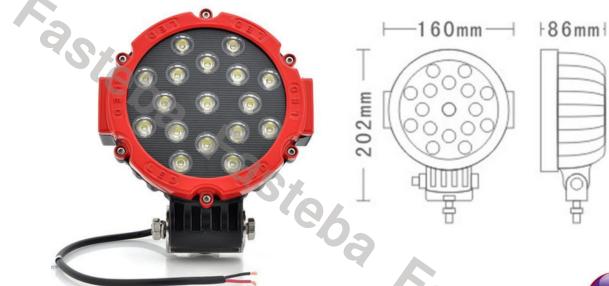

### LED WORK LAMP 17X LED BLACK ROUND

Reference: FA36142

PHOTO AND TECHNICAL DRAWING:

### **LED WORK LAMP 17X LED RED ROUND**

Reference: FA36143

PHOTO AND TECHNICAL DRAWING:

| MATERIAL                    | LED/LM<br>Quantity | MOUNTING | CABLE    | FUNCTION     | WATT     | VOLTAGE   | CERTIFICATES | PACKING/<br>WEIGHT                                                                       |
|-----------------------------|--------------------|----------|----------|--------------|----------|-----------|--------------|------------------------------------------------------------------------------------------|
| » Lens: PC<br>» Housing: AL | » 17               | » screw  | » 300 mm | » work light | » 31-33W | » 12V/24V | » ECE R10    | » cart. dim.:<br>190x180x115<br>mm<br>» lamp weight:<br>2000g<br>» 12 pcs/bulk<br>carton |