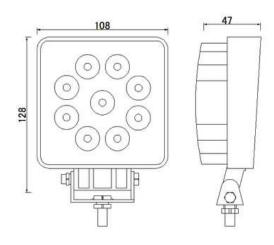

# **LED WORK LAMP 9X LED SQUARE**

Reference: FA36133

PHOTO AND TECHNICAL DRAWING:

| MATERIAL                    | LED/LM<br>QUANTITY | MOUNTING | CABLE   | FUNCTION                | WATT  | VOLTAGE   | CERTIFICATES | PACKING/<br>WEIGHT                                                                  |
|-----------------------------|--------------------|----------|---------|-------------------------|-------|-----------|--------------|-------------------------------------------------------------------------------------|
| » Lens: PS<br>» Housing: AL | » 9<br>» 1430 LM   | » screw  | » 300mm | » work light<br>» flood | » 24W | » 12V/24V | » ECE R10    | » cart. dim.:<br>119x65x148<br>mm<br>» lamp weight:<br>317g<br>» 20 pcs/bulk<br>box |