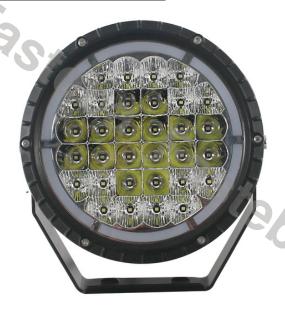

### DRIVING LAMP WITH POSITION LED RING 62X LED

Reference: FA36172

PHOTO AND TECHNICAL DRAWING:

| MATERIAL                    | QUANTITY<br>LED/LM | MOUNTING | WIRE    | FUNCTION                                             | WATT          | VOLTAGE   | CERTYFICATES                  | PACKING/<br>WEIGHT                                                                     |
|-----------------------------|--------------------|----------|---------|------------------------------------------------------|---------------|-----------|-------------------------------|----------------------------------------------------------------------------------------|
| » Lens: PC<br>» Housing: AL | » 62<br>» 4858 LM  | » screw  | » 250mm | <ul><li>» position</li><li>» driving light</li></ul> | » 5W<br>» 68W | » 12V/24V | » ECE R7 » ECE R10 » ECE R112 | » cart. dim.:<br>245x220x145<br>mm<br>» lampy weight:<br>2000g<br>» 12 pcs/bulk<br>box |