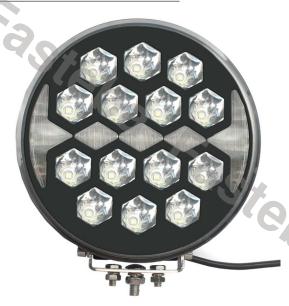

### **LED WORK LAMP ROUND 12X LED**

» 12 pcs/bulk box

Reference: FA36129

PHOTO AND TECHNICAL DRAWING: