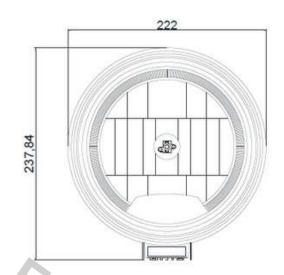

### DRIVING LAMP WITH POSITION LED RING 62X LED

Reference: FA36172

PHOTO AND TECHNICAL DRAWING:

| MATERIAL                    | QUANTITY<br>LED/LM | MOUNTING | WIRE    | FUNCTION                                             | WATT          | VOLTAGE   | CERTYFICATES                  | PACKING/<br>WEIGHT                                                                     |
|-----------------------------|--------------------|----------|---------|------------------------------------------------------|---------------|-----------|-------------------------------|----------------------------------------------------------------------------------------|
| » Lens: PC<br>» Housing: AL | » 62<br>» 4858 LM  | » screw  | » 250mm | <ul><li>» position</li><li>» driving light</li></ul> | » 5W<br>» 68W | » 12V/24V | » ECE R7 » ECE R10 » ECE R112 | » cart. dim.:<br>245x220x145<br>mm<br>» lampy weight:<br>2000g<br>» 12 pcs/bulk<br>box |