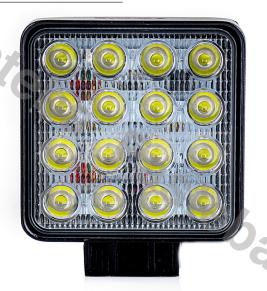

# **LED WORK LAMP 16X LED SQUARE**

Reference: FA36138

PHOTO AND TECHNICAL DRAWING:

| MATERIAL                    | LED/LM<br>QUANTITY | MOUNTING | CABLE   | FUNCTION                | WATT  | VOLTAGE   | CERTIFICATES | PACKING/<br>WEIGHT                                                                     |
|-----------------------------|--------------------|----------|---------|-------------------------|-------|-----------|--------------|----------------------------------------------------------------------------------------|
| » Lens: PS<br>» Housing: AL | » 16<br>» 2100 LM  | » screw  | » 300mm | » work light<br>» flood | » 43W | » 12V/24V | » ECE R10    | » cart. dim.:<br>119x65x148<br>mm<br>» lamp weight:<br>484g<br>» 20 pcs/bulk<br>carton |