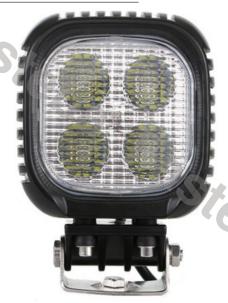

# **LED WORK LAMP 16X LED SQUARE**

Reference: FA36140

PHOTO AND TECHNICAL DRAWING:

| MATERIAL                    | LED/LM<br>Quantity | MOUNTING | CABLE   | FUNCTION                | WATT  | VOLTAGE   | CERTIFICATES | PACKING/<br>WEIGHT                                                                     |
|-----------------------------|--------------------|----------|---------|-------------------------|-------|-----------|--------------|----------------------------------------------------------------------------------------|
| » Lens: PC<br>» Housing: AL | » 4<br>» 1000 LM   | » screw  | » 250mm | » work light<br>» flood | » 16W | » 12V/24V | » ECE R10    | » cart. dim.:<br>140x100x90<br>mm<br>» lamp weight:<br>450g<br>» 20 pcs/bulk<br>carton |