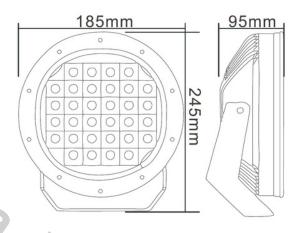

### **LED WORK LAMP ROUND 9X LED**

Reference: FA36130

PHOTO AND TECHNICAL DRAWING:

| MATERIAL                    | LED/LM<br>QUANTITY | MOUNTING | CABLE   | FUNCTION                | WATT  | VOLTAGE   | CERTIFICATES | PACKING/<br>WEIGHT                                                                   |
|-----------------------------|--------------------|----------|---------|-------------------------|-------|-----------|--------------|--------------------------------------------------------------------------------------|
| » Lens: PC<br>» Housing: AL | » 9<br>» 1350 LM   | » screw  | » 400mm | » work light<br>» flood | » 33W | » 12V/24V | » ECE R10    | » cart. dim.:<br>190x160x95<br>mm<br>» lamp weight:<br>1000g<br>» 12 pcs/bulk<br>box |