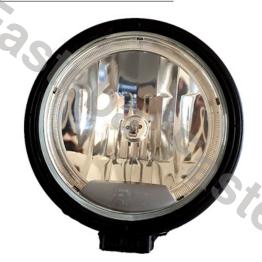

## **REFLECTOR WITH RING LED WHITE**

Reference: FA36170

PHOTO AND TECHNICAL DRAWING:

| MATERIAL                              | SOURCE OF<br>LIGHT       | MOUNTING | CABLE   | FUNCTION                           | WATT            | VOLTAGE | CERTIFICATES                        | PACKING/<br>WEIGHT                                                                     |
|---------------------------------------|--------------------------|----------|---------|------------------------------------|-----------------|---------|-------------------------------------|----------------------------------------------------------------------------------------|
| » Lens: glass<br>» Housing:<br>ABS/PP | » 1x bulb H1<br>» 2x LED | » screw  | » 200mm | » position light<br>» driving ight | » 4,5W<br>» 70W | » 24V   | » ECE R7<br>» ECE R10<br>» ECE R112 | » cart.dim.:<br>240x230x130<br>mm<br>» lamp weight:<br>950g<br>» 20 pcs/bulk<br>weight |

## **REFLECTOR WITH LED RING BLUE**

Reference: FA36171

PHOTO AND TECHNICAL DRAWING:

| MATERIAL                              | SOURCE OF<br>Light       | MOUNTING | CABLE   | FUNCTION                            | WATT            | VOLTAGE | CERTIFICATES                        | PACKING/<br>WEIGHT                                                                   |
|---------------------------------------|--------------------------|----------|---------|-------------------------------------|-----------------|---------|-------------------------------------|--------------------------------------------------------------------------------------|
| » Lens: glass<br>» Housing:<br>ABS/PP | » 1x bulb H1<br>» 2x LED | » screw  | » 200mm | » position light<br>» driving light | » 4,5W<br>» 70W | » 24V   | » ECE R7<br>» ECE R10<br>» ECE R112 | » cart. dim.:<br>240x230x130<br>mm<br>» lamp weight:<br>950g<br>» 20 pcs/bulk<br>box |