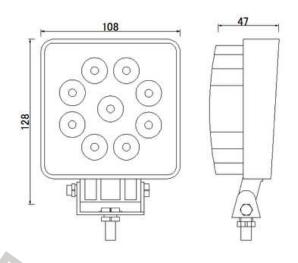

# **LED WORK LAMP 9X LED SQUARE**

Reference: FA36136

PHOTO AND TECHNICAL DRAWING:

| MATERIAL                    | LED/LM<br>Quantity | MOUNTING | CABLE   | FUNCTION                | WATT  | VOLTAGE   | CERTIFICATES | PACKING/<br>WEIGHT                                                                  |
|-----------------------------|--------------------|----------|---------|-------------------------|-------|-----------|--------------|-------------------------------------------------------------------------------------|
| » Lens: PS<br>» Housing: AL | » 9<br>» 1430 LM   | » screw  | » 300mm | » work light<br>» flood | » 24W | » 12V/24V | » ECE R10    | » cart. dim.:<br>119x65x148<br>mm<br>» lamp weight:<br>317g<br>» 20 pcs/bulk<br>box |