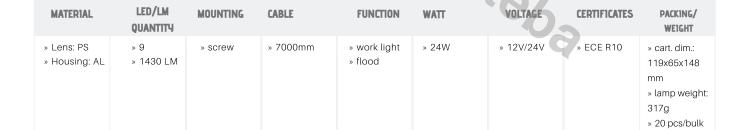

# **LED WORK LAMP 9X LED SQUARE**

Reference: FA36133

PHOTO AND TECHNICAL DRAWING:

| MATERIAL                    | LED/LM<br>QUANTITY | MOUNTING | CABLE   | FUNCTION                | WATT  | VOLTAGE   | CERTIFICATES | PACKING/<br>WEIGHT                                                                  |
|-----------------------------|--------------------|----------|---------|-------------------------|-------|-----------|--------------|-------------------------------------------------------------------------------------|
| » Lens: PS<br>» Housing: AL | » 9<br>» 1430 LM   | » screw  | » 300mm | » work light<br>» flood | » 24W | » 12V/24V | » ECE R10    | » cart. dim.:<br>119x65x148<br>mm<br>» lamp weight:<br>317g<br>» 20 pcs/bulk<br>box |