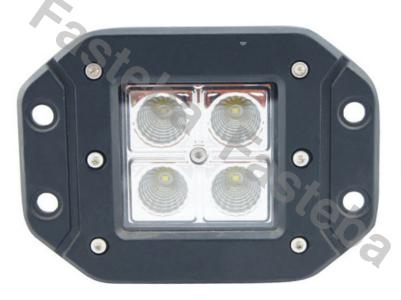

# **LED WORK LAMP 9X LED SQUARE**

Reference: FA36133

PHOTO AND TECHNICAL DRAWING:

| MATERIAL                    | LED/LM<br>QUANTITY | MOUNTING | CABLE   | FUNCTION                | WATT  | VOLTAGE   | CERTIFICATES | PACKING/<br>WEIGHT                                                                  |
|-----------------------------|--------------------|----------|---------|-------------------------|-------|-----------|--------------|-------------------------------------------------------------------------------------|
| » Lens: PS<br>» Housing: AL | » 9<br>» 1430 LM   | » screw  | » 300mm | » work light<br>» flood | » 24W | » 12V/24V | » ECE R10    | » cart. dim.:<br>119x65x148<br>mm<br>» lamp weight:<br>317g<br>» 20 pcs/bulk<br>box |