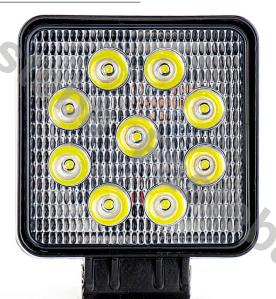

# **LED WORK LAMP 9X LED SQUARE**

Reference: FA36133

PHOTO AND TECHNICAL DRAWING:

| MATERIAL                    | LED/LM<br>QUANTITY | MOUNTING | CABLE   | FUNCTION                | WATT  | VOLTAGE   | CERTIFICATES | PACKING/<br>WEIGHT                                                                  |
|-----------------------------|--------------------|----------|---------|-------------------------|-------|-----------|--------------|-------------------------------------------------------------------------------------|
| » Lens: PS<br>» Housing: AL | » 9<br>» 1430 LM   | » screw  | » 300mm | » work light<br>» flood | » 24W | » 12V/24V | » ECE R10    | » cart. dim.:<br>119x65x148<br>mm<br>» lamp weight:<br>317g<br>» 20 pcs/bulk<br>box |