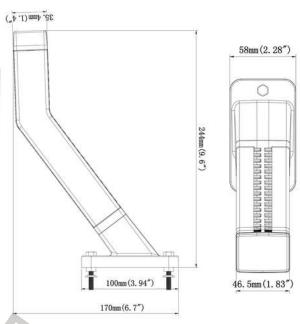

## **RECHARGEABLE LED WORK LAMP WITH MAGNET**

Reference: FA36167

| ICATIONS: |  | 35% | ROHS | E |  |
|-----------|--|-----|------|---|--|
|-----------|--|-----|------|---|--|

| MATERIAL                    | QUANTITY<br>LED/LM | MOUNTING                  | CABLE                                      | FUNCTION                                                                                                   | WATT | VOLTAGE   | CERTIFICATES | PACKING/<br>WEIGHT                                                        |
|-----------------------------|--------------------|---------------------------|--------------------------------------------|------------------------------------------------------------------------------------------------------------|------|-----------|--------------|---------------------------------------------------------------------------|
| » Lens: PC<br>» Housing: AL | » 9                | » magnet<br>» hand holder | » AC adaptor<br>cigar plug<br>1m USB cable | <ul><li>work light</li><li>100% or 50%</li><li>intensity,</li><li>SOS flash,</li><li>Quad flash.</li></ul> | » 9W | » 12V/24V | » ECE R10    | » cart. dim.:<br>xxx mm<br>» lamp weight:<br>xx g<br>» xx pcs/bulk<br>box |