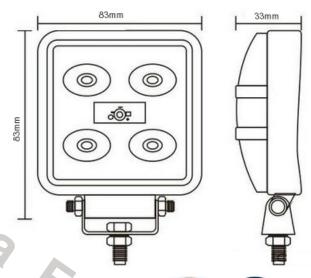

### **LED WORK LAMP 5X 3W FLOOD**

Reference: FA36128

PHOTO AND TECHNICAL DRAWING:

| MATERIAL                    | LED/LM<br>Quantity | MOUNTING | CABLE   | FUNCTION                | WATT  | VOLTAGE   | CERTIFICATES | PACKING/<br>WEIGHT                                                              |
|-----------------------------|--------------------|----------|---------|-------------------------|-------|-----------|--------------|---------------------------------------------------------------------------------|
| » Lens: PC<br>» Housing: AL | » 5<br>» 630 LM    | » screw  | » 300mm | » work light<br>» flood | » 12W | » 12V/24V | » ECE R10    | » cart. dim.:<br>95x55x120 mm<br>» lamp weight:<br>216g<br>» 36 pcs/bulk<br>box |