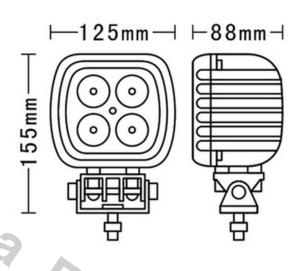

# **LED WORK LAMP 16X LED SQUARE**

Reference: FA36140

PHOTO AND TECHNICAL DRAWING:

| MATERIAL                    | LED/LM<br>Quantity | MOUNTING | CABLE   | FUNCTION                | WATT  | VOLTAGE   | CERTIFICATES | PACKING/<br>WEIGHT                                                                     |
|-----------------------------|--------------------|----------|---------|-------------------------|-------|-----------|--------------|----------------------------------------------------------------------------------------|
| » Lens: PC<br>» Housing: AL | » 4<br>» 1000 LM   | » screw  | » 250mm | » work light<br>» flood | » 16W | » 12V/24V | » ECE R10    | » cart. dim.:<br>140x100x90<br>mm<br>» lamp weight:<br>450g<br>» 20 pcs/bulk<br>carton |