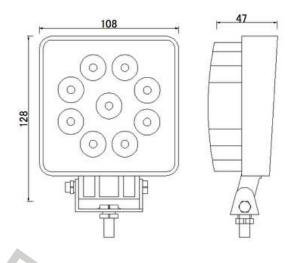

# **LED WORK LAMP 9X LED SQUARE**

Reference: FA36133

PHOTO AND TECHNICAL DRAWING:

| MATERIAL                    | LED/LM<br>QUANTITY | MOUNTING | CABLE   | FUNCTION                | WATT  | VOLTAGE   | CERTIFICATES | PACKING/<br>WEIGHT                                                                  |
|-----------------------------|--------------------|----------|---------|-------------------------|-------|-----------|--------------|-------------------------------------------------------------------------------------|
| » Lens: PS<br>» Housing: AL | » 9<br>» 1430 LM   | » screw  | » 300mm | » work light<br>» flood | » 24W | » 12V/24V | » ECE R10    | » cart. dim.:<br>119x65x148<br>mm<br>» lamp weight:<br>317g<br>» 20 pcs/bulk<br>box |