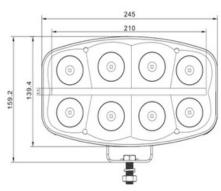

### **LED WORK LAMP ELLIPSE 8X LED**

Reference: FA36150

PHOTO AND TECHNICAL DRAWING:

| MATERIAL                    | LED/LM<br>Quantity | MOUNTING | CABLE   | FUNCTION                | WATT   | VOLTAGE   | CERTIFICATES | PACKING/<br>WEIGHT                                                                    |
|-----------------------------|--------------------|----------|---------|-------------------------|--------|-----------|--------------|---------------------------------------------------------------------------------------|
| » Lens: PC<br>» Housing: AL | » 8<br>» 770 LM    | » screw  | » 400mm | » work light<br>» flood | » 19 W | » 12V/24V | » ECE R10    | » cart. dim.:<br>210x190x170<br>mm<br>» lamp weight:<br>510 g<br>» 20 pcs/bulk<br>box |