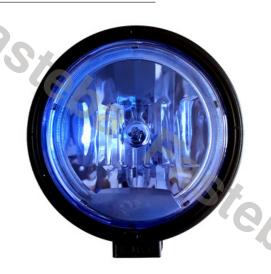

## **REFLECTOR WITH LED RING BLUE**

Reference: FA36171

PHOTO AND TECHNICAL DRAWING:

| MATERIAL                              | SOURCE OF<br>Light       | MOUNTING | CABLE   | FUNCTION                            | WATT            | VOLTAGE | CERTIFICATES                        | PACKING/<br>WEIGHT                                                                   |
|---------------------------------------|--------------------------|----------|---------|-------------------------------------|-----------------|---------|-------------------------------------|--------------------------------------------------------------------------------------|
| » Lens: glass<br>» Housing:<br>ABS/PP | » 1x bulb H1<br>» 2x LED | » screw  | » 200mm | » position light<br>» driving light | » 4,5W<br>» 70W | » 24V   | » ECE R7<br>» ECE R10<br>» ECE R112 | » cart. dim.:<br>240x230x130<br>mm<br>» lamp weight:<br>950g<br>» 20 pcs/bulk<br>box |