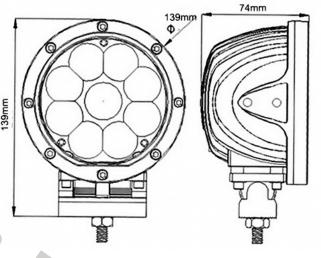

### **LED WORK LAMP ROUND 9X LED**

Reference: FA36130

PHOTO AND TECHNICAL DRAWING:

| MATERIAL                    | LED/LM<br>QUANTITY | MOUNTING | CABLE   | FUNCTION                | WATT  | VOLTAGE   | CERTIFICATES | PACKING/<br>WEIGHT                                                                   |
|-----------------------------|--------------------|----------|---------|-------------------------|-------|-----------|--------------|--------------------------------------------------------------------------------------|
| » Lens: PC<br>» Housing: AL | » 9<br>» 1350 LM   | » screw  | » 400mm | » work light<br>» flood | » 33W | » 12V/24V | » ECE R10    | » cart. dim.:<br>190x160x95<br>mm<br>» lamp weight:<br>1000g<br>» 12 pcs/bulk<br>box |