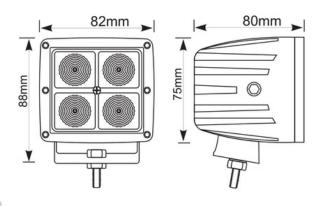

# **LED WORK LAMP 16X LED SQUARE**

Reference: FA36140

PHOTO AND TECHNICAL DRAWING:

| MATERIAL                    | LED/LM<br>Quantity | MOUNTING | CABLE   | FUNCTION                | WATT  | VOLTAGE   | CERTIFICATES | PACKING/<br>WEIGHT                                                                     |
|-----------------------------|--------------------|----------|---------|-------------------------|-------|-----------|--------------|----------------------------------------------------------------------------------------|
| » Lens: PC<br>» Housing: AL | » 4<br>» 1000 LM   | » screw  | » 250mm | » work light<br>» flood | » 16W | » 12V/24V | » ECE R10    | » cart. dim.:<br>140x100x90<br>mm<br>» lamp weight:<br>450g<br>» 20 pcs/bulk<br>carton |