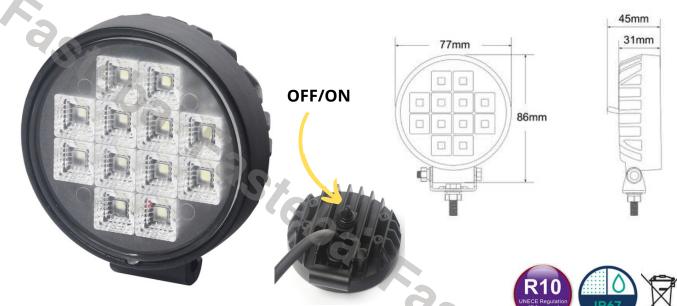

# LED WORK LAMP 12X LED ROUND WITH SWITCH OFF/ON

Reference: FA36160

PHOTO AND TECHNICAL DRAWING:

| MATERIAL                    | LED/LM<br>QUANTITY | MOUNTING | CABLE   | FUNCTION                            | WATT  | VOLTAGE   | CERTIFICATES | PACKING/<br>WEIGHT                                                                 |
|-----------------------------|--------------------|----------|---------|-------------------------------------|-------|-----------|--------------|------------------------------------------------------------------------------------|
| » Lens: PS<br>» Housing: AL | » 12<br>» 1800 LM  | » screw  | » 250mm | » work light<br>» flood<br>» switch | » 12W | » 12V/24V | » ECE R10    | » cart. dim.:<br>87x56.5x94mm<br>» lamp weight:<br>280g<br>» 40 pcs/bulk<br>carton |