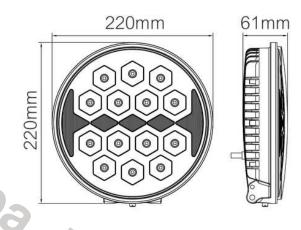

### **LED WORK LAMP ROUND 12X LED**

» 12 pcs/bulk box

Reference: FA36129

PHOTO AND TECHNICAL DRAWING: