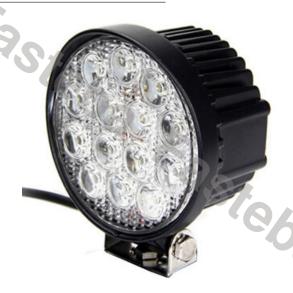

### **LED WORK LAMP ROUND 12X LED**

» 12 pcs/bulk box

Reference: FA36129

PHOTO AND TECHNICAL DRAWING: