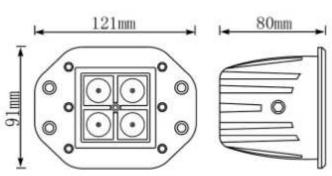

# **LED WORK LAMP 9X LED SQUARE**

Reference: FA36133

PHOTO AND TECHNICAL DRAWING:

| MATERIAL                    | LED/LM<br>QUANTITY | MOUNTING | CABLE   | FUNCTION                | WATT  | VOLTAGE   | CERTIFICATES | PACKING/<br>WEIGHT                                                                  |
|-----------------------------|--------------------|----------|---------|-------------------------|-------|-----------|--------------|-------------------------------------------------------------------------------------|
| » Lens: PS<br>» Housing: AL | » 9<br>» 1430 LM   | » screw  | » 300mm | » work light<br>» flood | » 24W | » 12V/24V | » ECE R10    | » cart. dim.:<br>119x65x148<br>mm<br>» lamp weight:<br>317g<br>» 20 pcs/bulk<br>box |