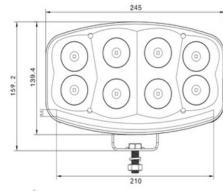

### **LED WORK LAMP ELLIPSE 8X LED**

Reference: FA36150

PHOTO AND TECHNICAL DRAWING:

| MATERIAL                    | LED/LM<br>Quantity | MOUNTING | CABLE   | FUNCTION                | WATT   | VOLTAGE   | CERTIFICATES | PACKING/<br>WEIGHT                                                                    |
|-----------------------------|--------------------|----------|---------|-------------------------|--------|-----------|--------------|---------------------------------------------------------------------------------------|
| » Lens: PC<br>» Housing: AL | » 8<br>» 770 LM    | » screw  | » 400mm | » work light<br>» flood | » 19 W | » 12V/24V | » ECE R10    | » cart. dim.:<br>210x190x170<br>mm<br>» lamp weight:<br>510 g<br>» 20 pcs/bulk<br>box |