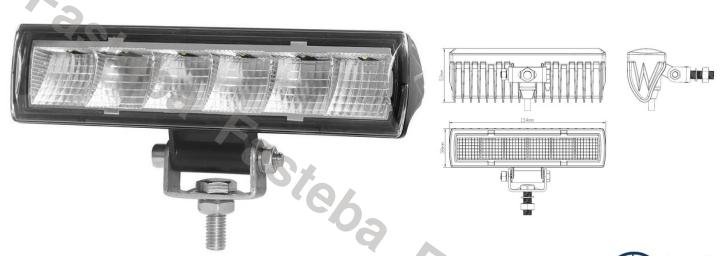

### LED WORK LAMP LED 6X FLOOD

Reference: FA36146

PHOTO AND TECHNICAL DRAWING:

| MATERIAL                    | LED/LM<br>Quantity | MOUNTING | CABLE   | FUNCTION                | WATT   | VOLTAGE   | CERTIFICATES | PACKING/<br>WEIGHT                                                                   |
|-----------------------------|--------------------|----------|---------|-------------------------|--------|-----------|--------------|--------------------------------------------------------------------------------------|
| » Lens: PC<br>» Housing: AL | » 6<br>» 909 LM    | » screw  | » 400mm | » work light<br>» flood | » 13 W | » 12V/24V | » ECE R10    | » cart. dim.:<br>170x49x100<br>mm<br>» lamp weight:<br>400 g<br>» 30 pcs/bulk<br>box |