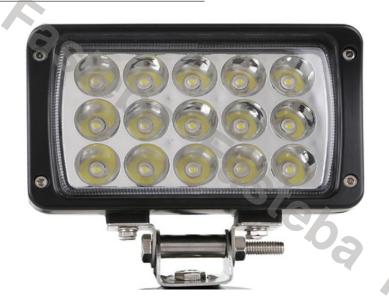

### **LED WORK LAMP 15X LED**

#### Reference: FA36141

#### PHOTO AND TECHNICAL DRAWING:

| MATERIAL                      | LED/LM<br>Quantity | MOUNTING | CABLE   | FUNCTION                | WATT  | VOLTAGE   | CERTIFICATES | PACKING/<br>WEIGHT                                                                      |
|-------------------------------|--------------------|----------|---------|-------------------------|-------|-----------|--------------|-----------------------------------------------------------------------------------------|
| » Lens: PMMA<br>» Housing: AL | » 15<br>» 1720 LM  | » screw  | » 300mm | » work light<br>» flood | » 26W | » 12V/24V | » ECE R10    | » cart. dim.:<br>170x130x100<br>mm<br>» lamp weight:<br>910g<br>» 20 pcs/bulk<br>carton |