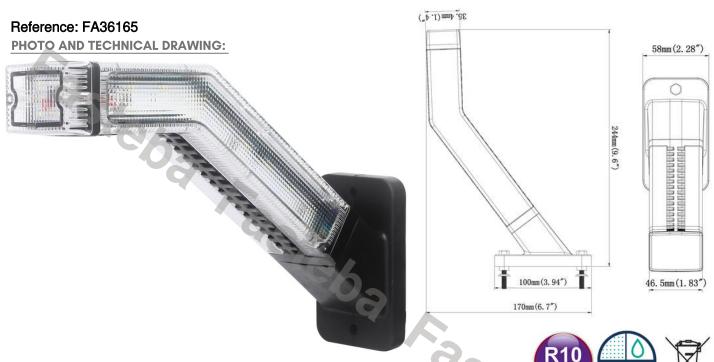

## **LED WORK LAMP CORNER LEFT**

| MATERIAL                        | LED/LM<br>Quantity                                     | MOUNTING | CABLE   | FUNCTION                | WATT                                | VOLTAGE   | CERTIFICATES | PACKING/<br>WEIGHT                                                                     |
|---------------------------------|--------------------------------------------------------|----------|---------|-------------------------|-------------------------------------|-----------|--------------|----------------------------------------------------------------------------------------|
| » Lens: PC<br>» Housing:<br>PVC | » Front + side :<br>22pc<br>» Rear :18pcs<br>» 1350 LM | » screw  | » 250mm | » work light<br>» flood | » Front + side:<br>10W<br>» Rear:9W | » 12V/24V | » ECE R10    | » cart. dim.:<br>302x66x102<br>mm<br>» lamp weight:<br>400g<br>» 20 pcs/bulk<br>carton |

### LED WORK LAMP CORNER RIGHT

PHOTO AND TECHNICAL DRAWING:

| MATERIAL                        | LED/LM<br>QUANTITY                                     | MOUNTING | CABLE   | FUNCTION                | WATT                                | VOLTAGE   | CERTIFICATES | PACKING/<br>WEIGHT                                                                     |
|---------------------------------|--------------------------------------------------------|----------|---------|-------------------------|-------------------------------------|-----------|--------------|----------------------------------------------------------------------------------------|
| » Lens: PC<br>» Housing:<br>PVC | » Front + side :<br>22pc<br>» Rear :18pcs<br>» 1350 LM | » SCFEW  | » 250mm | » work light<br>» flood | » Front + side:<br>10W<br>» Rear:9W | » 12V/24V | » ECE R10    | » cart. dim.:<br>302x66x102<br>mm<br>» lamp weight:<br>400g<br>» 20 pcs/bulk<br>carton |