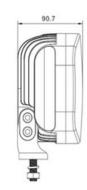

### **LED WORK LAMP ELLIPSE 8X LED**

Reference: FA36150

PHOTO AND TECHNICAL DRAWING:

| MATERIAL                    | LED/LM<br>Quantity | MOUNTING | CABLE   | FUNCTION                | WATT   | VOLTAGE   | CERTIFICATES | PACKING/<br>WEIGHT                                                                    |
|-----------------------------|--------------------|----------|---------|-------------------------|--------|-----------|--------------|---------------------------------------------------------------------------------------|
| » Lens: PC<br>» Housing: AL | » 8<br>» 770 LM    | » screw  | » 400mm | » work light<br>» flood | » 19 W | » 12V/24V | » ECE R10    | » cart. dim.:<br>210x190x170<br>mm<br>» lamp weight:<br>510 g<br>» 20 pcs/bulk<br>box |