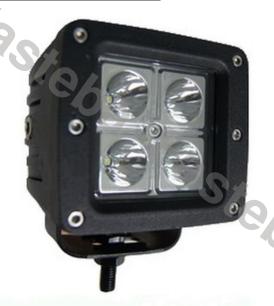

# **LED WORK LAMP 16X LED SQUARE**

Reference: FA36140

PHOTO AND TECHNICAL DRAWING:

| MATERIAL                    | LED/LM<br>Quantity | MOUNTING | CABLE   | FUNCTION                | WATT  | VOLTAGE   | CERTIFICATES | PACKING/<br>WEIGHT                                                                     |
|-----------------------------|--------------------|----------|---------|-------------------------|-------|-----------|--------------|----------------------------------------------------------------------------------------|
| » Lens: PC<br>» Housing: AL | » 4<br>» 1000 LM   | » screw  | » 250mm | » work light<br>» flood | » 16W | » 12V/24V | » ECE R10    | » cart. dim.:<br>140x100x90<br>mm<br>» lamp weight:<br>450g<br>» 20 pcs/bulk<br>carton |