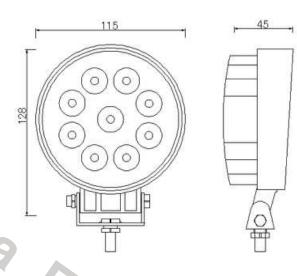

### **LED WORK LAMP ROUND 9X LED**

Reference: FA36130

PHOTO AND TECHNICAL DRAWING:

| MATERIAL                    | LED/LM<br>QUANTITY | MOUNTING | CABLE   | FUNCTION                | WATT  | VOLTAGE   | CERTIFICATES | PACKING/<br>WEIGHT                                                                   |
|-----------------------------|--------------------|----------|---------|-------------------------|-------|-----------|--------------|--------------------------------------------------------------------------------------|
| » Lens: PC<br>» Housing: AL | » 9<br>» 1350 LM   | » screw  | » 400mm | » work light<br>» flood | » 33W | » 12V/24V | » ECE R10    | » cart. dim.:<br>190x160x95<br>mm<br>» lamp weight:<br>1000g<br>» 12 pcs/bulk<br>box |