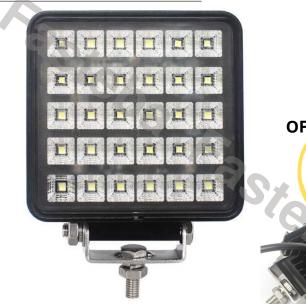

## LED WORK LAMP 30X LED SQUARE WITH SWITCH OFF/ON

Reference: FA36163

PHOTO AND TECHNICAL DRAWING:

|   | X | _ | Æ  |   |
|---|---|---|----|---|
|   | 1 | X | 1  |   |
|   | X |   | 1  |   |
| / | 4 | _ | 9/ | - |

| MATERIAL                    | LED/LM<br>QUANTITY | MOUNTING | CABLE   | FUNCTION                            | WATT  | VOLTAGE   | CERTIFICATES | PACKING/<br>WEIGHT                                                                       |
|-----------------------------|--------------------|----------|---------|-------------------------------------|-------|-----------|--------------|------------------------------------------------------------------------------------------|
| » Lens: PS<br>» Housing: AL | » 30<br>» 3800 LM  | » screw  | » 250mm | » work light<br>» flood<br>» switch | » 30W | » 12V/24V | » ECE R10    | » cart. dim.:<br>212x66.5x148<br>mm<br>» lamp weight:<br>610g<br>» 20 pcs/bulk<br>carton |