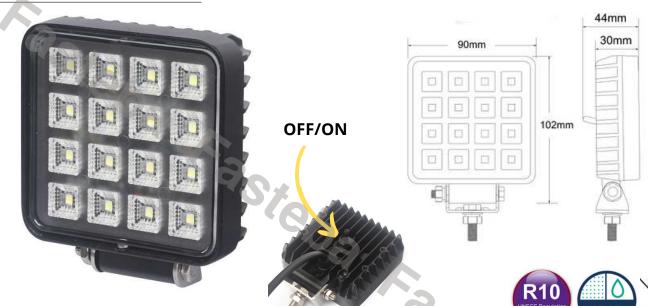

## LED WORK LAMP 16X LED SQUARE WITH SWITCH OFF/ON

Reference: FA36161

PHOTO AND TECHNICAL DRAWING:

| MATERIAL                    | LED/LM<br>Quantity | MOUNTING | CABLE   | FUNCTION                            | WATT  | VOLTAGE   | CERTIFICATES | PACKING/<br>WEIGHT                                                                       |
|-----------------------------|--------------------|----------|---------|-------------------------------------|-------|-----------|--------------|------------------------------------------------------------------------------------------|
| » Lens: PS<br>» Housing: AL | » 16<br>» 2400 LM  | » screw  | » 250mm | » work light<br>» flood<br>» switch | » 16W | » 12V/24V | » ECE R10    | » cart. dim.:<br>102x55.5x109<br>mm<br>» lamp weight:<br>350g<br>» 40 pcs/bulk<br>carton |