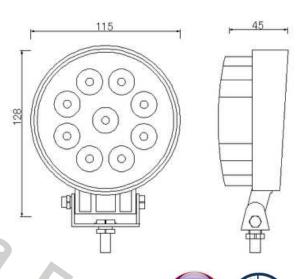

### **LED WORK LAMP ROUND 9X LED**

Reference: FA36130

PHOTO AND TECHNICAL DRAWING:

| MATERIAL                    | LED/LM<br>QUANTITY | MOUNTING | CABLE   | FUNCTION                | WATT  | VOLTAGE   | CERTIFICATES | PACKING/<br>WEIGHT                                                                   |
|-----------------------------|--------------------|----------|---------|-------------------------|-------|-----------|--------------|--------------------------------------------------------------------------------------|
| » Lens: PC<br>» Housing: AL | » 9<br>» 1350 LM   | » screw  | » 400mm | » work light<br>» flood | » 33W | » 12V/24V | » ECE R10    | » cart. dim.:<br>190x160x95<br>mm<br>» lamp weight:<br>1000g<br>» 12 pcs/bulk<br>box |