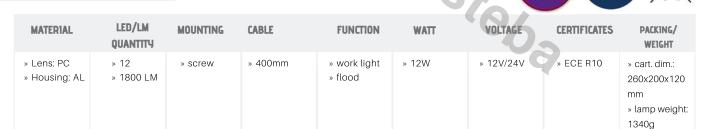

### **LED WORK LAMP ROUND 9X LED**

Reference: FA36130

PHOTO AND TECHNICAL DRAWING:

| MATERIAL                    | LED/LM<br>QUANTITY | MOUNTING | CABLE   | FUNCTION                | WATT  | VOLTAGE   | CERTIFICATES | PACKING/<br>WEIGHT                                                                   |
|-----------------------------|--------------------|----------|---------|-------------------------|-------|-----------|--------------|--------------------------------------------------------------------------------------|
| » Lens: PC<br>» Housing: AL | » 9<br>» 1350 LM   | » screw  | » 400mm | » work light<br>» flood | » 33W | » 12V/24V | » ECE R10    | » cart. dim.:<br>190x160x95<br>mm<br>» lamp weight:<br>1000g<br>» 12 pcs/bulk<br>box |