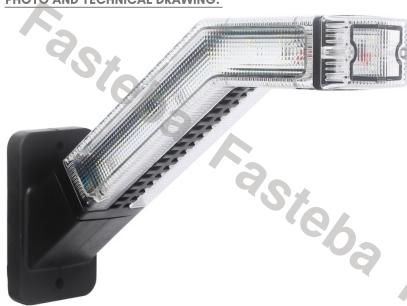

### LED WORK LAMP CORNER RIGHT

PHOTO AND TECHNICAL DRAWING:

| MATERIAL                        | LED/LM<br>QUANTITY                                     | MOUNTING | CABLE   | FUNCTION                | WATT                                | VOLTAGE   | CERTIFICATES | PACKING/<br>WEIGHT                                                                     |
|---------------------------------|--------------------------------------------------------|----------|---------|-------------------------|-------------------------------------|-----------|--------------|----------------------------------------------------------------------------------------|
| » Lens: PC<br>» Housing:<br>PVC | » Front + side :<br>22pc<br>» Rear :18pcs<br>» 1350 LM | » SCFEW  | » 250mm | » work light<br>» flood | » Front + side:<br>10W<br>» Rear:9W | » 12V/24V | » ECE R10    | » cart. dim.:<br>302x66x102<br>mm<br>» lamp weight:<br>400g<br>» 20 pcs/bulk<br>carton |