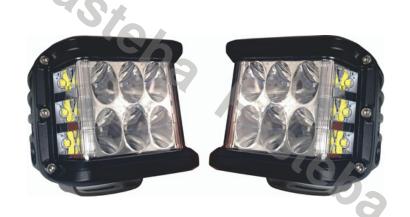

## **LED WORK LAMP CORNER LEFT**

| MATERIAL                        | LED/LM<br>Quantity                                     | MOUNTING | CABLE   | FUNCTION                | WATT                                | VOLTAGE   | CERTIFICATES | PACKING/<br>WEIGHT                                                                     |
|---------------------------------|--------------------------------------------------------|----------|---------|-------------------------|-------------------------------------|-----------|--------------|----------------------------------------------------------------------------------------|
| » Lens: PC<br>» Housing:<br>PVC | » Front + side :<br>22pc<br>» Rear :18pcs<br>» 1350 LM | » screw  | » 250mm | » work light<br>» flood | » Front + side:<br>10W<br>» Rear:9W | » 12V/24V | » ECE R10    | » cart. dim.:<br>302x66x102<br>mm<br>» lamp weight:<br>400g<br>» 20 pcs/bulk<br>carton |

### LED WORK LAMP CORNER RIGHT

PHOTO AND TECHNICAL DRAWING:

| MATERIAL                        | LED/LM<br>QUANTITY                                     | MOUNTING | CABLE   | FUNCTION                | WATT                                | VOLTAGE   | CERTIFICATES | PACKING/<br>WEIGHT                                                                     |
|---------------------------------|--------------------------------------------------------|----------|---------|-------------------------|-------------------------------------|-----------|--------------|----------------------------------------------------------------------------------------|
| » Lens: PC<br>» Housing:<br>PVC | » Front + side :<br>22pc<br>» Rear :18pcs<br>» 1350 LM | » SCFEW  | » 250mm | » work light<br>» flood | » Front + side:<br>10W<br>» Rear:9W | » 12V/24V | » ECE R10    | » cart. dim.:<br>302x66x102<br>mm<br>» lamp weight:<br>400g<br>» 20 pcs/bulk<br>carton |