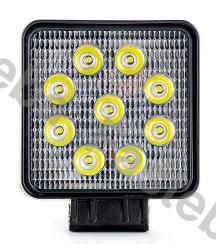

### **LED WORK LAMP 9X LED ROUND**

Reference: FA36131

PHOTO AND TECHNICAL DRAWING:

| MATERIAL                    | LED/LM<br>Quantity | MOUNTING | CABLE   | FUNCTION                | WATT  | VOLTAGE   | CERTIFICATES | PACKING/<br>WEIGHT                                                                  |
|-----------------------------|--------------------|----------|---------|-------------------------|-------|-----------|--------------|-------------------------------------------------------------------------------------|
| » Lens: PC<br>» Housing: AL | » 9<br>» 1430 LM   | » SCIEW  | » 300mm | » work light<br>» flood | » 24W | » 12V/24V | » ECE R10    | » cart. dim.:<br>119x65x148<br>mm<br>» lamp weight:<br>317g<br>» 20 pcs/bulk<br>box |