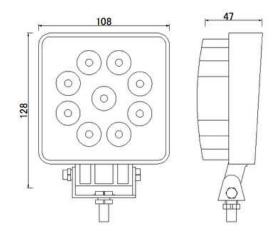

### **LED WORK LAMP 9X LED ROUND**

Reference: FA36131

PHOTO AND TECHNICAL DRAWING:

| MATERIAL                    | LED/LM<br>Quantity | MOUNTING | CABLE   | FUNCTION                | WATT  | VOLTAGE   | CERTIFICATES | PACKING/<br>WEIGHT                                                                  |
|-----------------------------|--------------------|----------|---------|-------------------------|-------|-----------|--------------|-------------------------------------------------------------------------------------|
| » Lens: PC<br>» Housing: AL | » 9<br>» 1430 LM   | » SCIEW  | » 300mm | » work light<br>» flood | » 24W | » 12V/24V | » ECE R10    | » cart. dim.:<br>119x65x148<br>mm<br>» lamp weight:<br>317g<br>» 20 pcs/bulk<br>box |