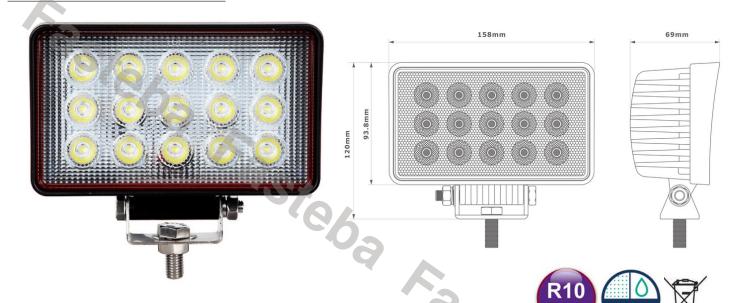

### **LED WORK LAMP 15X LED**

#### Reference: FA36141

#### PHOTO AND TECHNICAL DRAWING:

| MATERIAL                      | LED/LM<br>Quantity | MOUNTING | CABLE   | FUNCTION                | WATT  | VOLTAGE   | CERTIFICATES | PACKING/<br>WEIGHT                                                                      |
|-------------------------------|--------------------|----------|---------|-------------------------|-------|-----------|--------------|-----------------------------------------------------------------------------------------|
| » Lens: PMMA<br>» Housing: AL | » 15<br>» 1720 LM  | » screw  | » 300mm | » work light<br>» flood | » 26W | » 12V/24V | » ECE R10    | » cart. dim.:<br>170x130x100<br>mm<br>» lamp weight:<br>910g<br>» 20 pcs/bulk<br>carton |