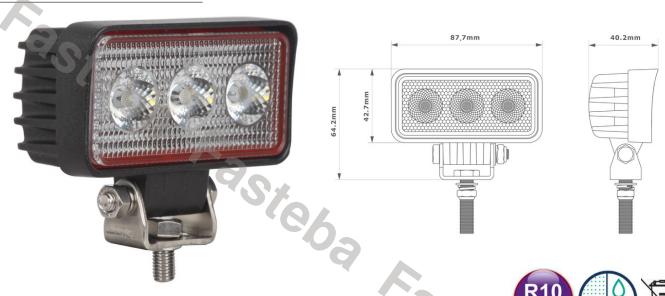

### **LED WORK LAMP 3 LED FLOOD**

Reference: FA36145

PHOTO AND TECHNICAL DRAWING:

| MATERIAL                    | LED/LM<br>Quantity | MOUNTING | CABLE   | FUNCTION                | WATT | VOLTAGE   | CERTIFICATES | PACKING/<br>WEIGHT                                                                |
|-----------------------------|--------------------|----------|---------|-------------------------|------|-----------|--------------|-----------------------------------------------------------------------------------|
| » Lens: PS<br>» Housing: AL | » 3<br>» 249 LM    | » screw  | » 300mm | » work light<br>» flood | » 9W | » 12V/24V | » ECE R10    | » cart. dim.:<br>90x68x90 mm<br>» lamp weight:<br>250g<br>» 20 pcs/bulk<br>carton |