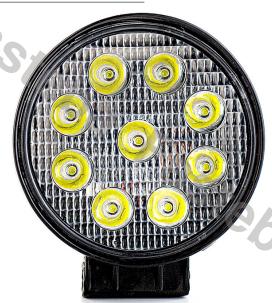

### **LED WORK LAMP ROUND 9X LED**

Reference: FA36130

PHOTO AND TECHNICAL DRAWING:

| MATERIAL                    | LED/LM<br>QUANTITY | MOUNTING | CABLE   | FUNCTION                | WATT  | VOLTAGE   | CERTIFICATES | PACKING/<br>WEIGHT                                                                   |
|-----------------------------|--------------------|----------|---------|-------------------------|-------|-----------|--------------|--------------------------------------------------------------------------------------|
| » Lens: PC<br>» Housing: AL | » 9<br>» 1350 LM   | » screw  | » 400mm | » work light<br>» flood | » 33W | » 12V/24V | » ECE R10    | » cart. dim.:<br>190x160x95<br>mm<br>» lamp weight:<br>1000g<br>» 12 pcs/bulk<br>box |