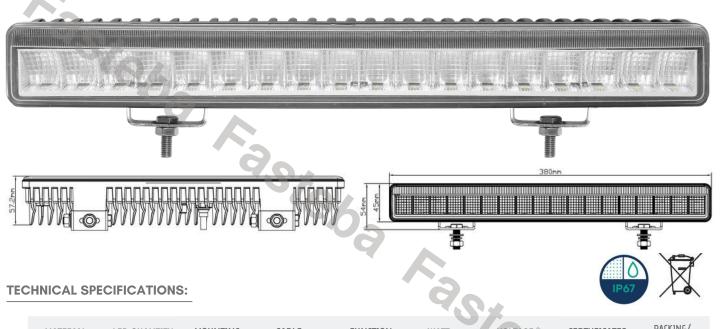

## **HEAD LAMP LED 11" + POSITION BOTTOM LED**

Reference: FA35126

| MATERIAL                    | LED/LM<br>QUANTITY | MOUNTING | CABLE   | FUNCTION                | WATT  | VOLTAGE   | CERTYFICATES                         | PACKING/<br>WEIGHT                                                             |
|-----------------------------|--------------------|----------|---------|-------------------------|-------|-----------|--------------------------------------|--------------------------------------------------------------------------------|
| » Lens: PC<br>» Housing: AL | » 6<br>» 1570 LM   | » screw  | » 600mm | » DRL<br>» Driving lamp | » 30W | » 12V/24V | » ECE R10<br>» ECE R87<br>» ECE R112 | » cart. dim:<br>370x76x88 mm<br>» lamp weight:<br>500g<br>» 20 pcs/bulk<br>box |