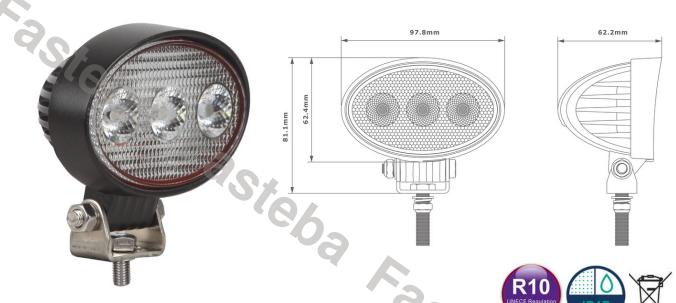

TECHNICAL DRAWING:



| MATERIAL                    | LED/LM<br>QUANTITY    | MOUNTING | CABLE   | FUNCTION                     | WATT  | VOLTAGE   | CERTIFICATES | PACKING/<br>WEIGHT                                                                  |
|-----------------------------|-----------------------|----------|---------|------------------------------|-------|-----------|--------------|-------------------------------------------------------------------------------------|
| » Lens: PC<br>» Housing: AL | » 15x LED<br>» 3444LM | » screw  | » 500mm | » working<br>lamp<br>» flood | » 38W | » 12V/24V | » ECE R10    | » cart. dim.:<br>170x135x80mm<br>» lamp weight:<br>1025g<br>» 20 pcs/bulk<br>carton |

### **LED WORK LAMP 3XLED OVAL FLOOD**

Reference: FA36155

PHOTO AND TECHNICAL DRAWING:



| MATERIAL                    | LED/LM<br>QUANTITY  | MOUNTING | CABLE   | FUNCTION                     | WATT   | VOLTAGE   | CERTIFICATES | PACKING/<br>WEIGHT                                                                |
|-----------------------------|---------------------|----------|---------|------------------------------|--------|-----------|--------------|-----------------------------------------------------------------------------------|
| » Lens: PC<br>» Housing: AL | » 3x LED<br>» 660LM | » screw  | » 500mm | » working<br>lamp<br>» flood | » 7,1W | » 12V/24V | » ECE R10    | » cart. dim.:<br>100x90x60mm<br>» lamp weight:<br>275g<br>» 40 pcs/bulk<br>carton |

### LED WORK LAMP 8XLED OVAL FLOOD

Reference: FA36156

PHOTO AND TECHNICAL DRAWING:





### **LED WORK LAMP 13XLED OV