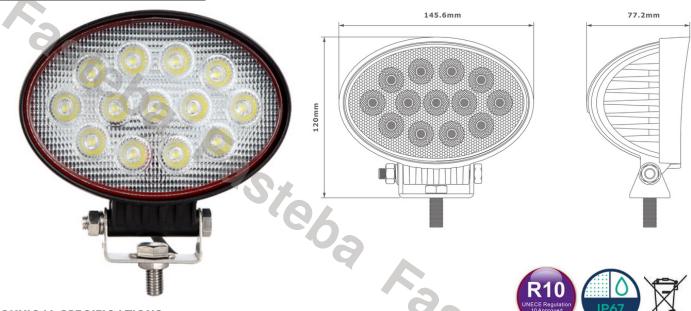

### **LED WORK LAMP 8XLED FLOOD**

Reference: FA36153

PHOTO AND TECHNICAL DRAWING:

| MATERIAL                    | LED/LM<br>Quantity   | MOUNTING | CABLE   | FUNCTION                     | WATT  | VOLTAGE   | CERTIFICATES | PACKING/<br>WEIGHT                                                                 |
|-----------------------------|----------------------|----------|---------|------------------------------|-------|-----------|--------------|------------------------------------------------------------------------------------|
| » Lens: PC<br>» Housing: AL | » 8x LED<br>» 1826LM | » screw  | » 500mm | » working<br>lamp<br>» flood | » 21W | » 12V/24V | » ECE R10    | » cart. dim.:<br>130x110x65mm<br>» lamp weight:<br>565g<br>» 20 pcs/bulk<br>carton |