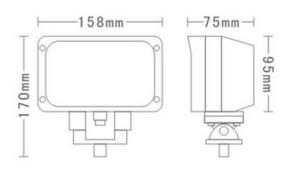

### **LED WORKING LAMP CUBE - 2 PCS SET**

Reference: FA36126

PHOTO AND TECHNICAL DRAWING:

| MATERIAL                    | QUANTITY<br>LED/LM | MOUNTING | CABLE   | FUNCTION                | WATT   | VOLTAGE   | CERTIFICATES | PACKING/<br>WEIGHT                                                                             |
|-----------------------------|--------------------|----------|---------|-------------------------|--------|-----------|--------------|------------------------------------------------------------------------------------------------|
| » Lens: PC<br>» Housing: AL | » 9<br>» 2762 LM   | » screw  | » 250mm | » work light<br>» combo | » 45 W | » 12V/24V | » ECE R10    | » cart. dim.:<br>185x170x108<br>mm<br>» lamp weight:<br>700 g<br>» 20 sets(40pcs)/<br>bulk box |