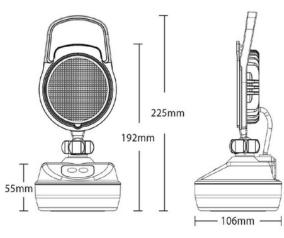

## **RECHARGEABLE LED WORK LAMP WITH MAGNET**

Reference: FA36167

| ICATIONS: |  | 35% | ROHS | E |  |
|-----------|--|-----|------|---|--|
|-----------|--|-----|------|---|--|

| MATERIAL                    | QUANTITY<br>LED/LM | MOUNTING                  | CABLE                                      | FUNCTION                                                                                                   | WATT | VOLTAGE   | CERTIFICATES | PACKING/<br>WEIGHT                                                        |
|-----------------------------|--------------------|---------------------------|--------------------------------------------|------------------------------------------------------------------------------------------------------------|------|-----------|--------------|---------------------------------------------------------------------------|
| » Lens: PC<br>» Housing: AL | » 9                | » magnet<br>» hand holder | » AC adaptor<br>cigar plug<br>1m USB cable | <ul><li>work light</li><li>100% or 50%</li><li>intensity,</li><li>SOS flash,</li><li>Quad flash.</li></ul> | » 9W | » 12V/24V | » ECE R10    | » cart. dim.:<br>xxx mm<br>» lamp weight:<br>xx g<br>» xx pcs/bulk<br>box |