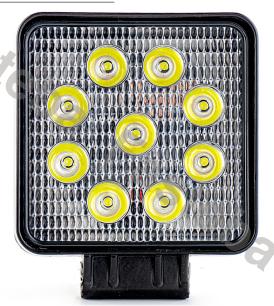

# **LED WORK LAMP 9X LED SQUARE**

Reference: FA36136

PHOTO AND TECHNICAL DRAWING:

| MATERIAL                    | LED/LM<br>Quantity | MOUNTING | CABLE   | FUNCTION                | WATT  | VOLTAGE   | CERTIFICATES | PACKING/<br>WEIGHT                                                                  |
|-----------------------------|--------------------|----------|---------|-------------------------|-------|-----------|--------------|-------------------------------------------------------------------------------------|
| » Lens: PS<br>» Housing: AL | » 9<br>» 1430 LM   | » screw  | » 300mm | » work light<br>» flood | » 24W | » 12V/24V | » ECE R10    | » cart. dim.:<br>119x65x148<br>mm<br>» lamp weight:<br>317g<br>» 20 pcs/bulk<br>box |