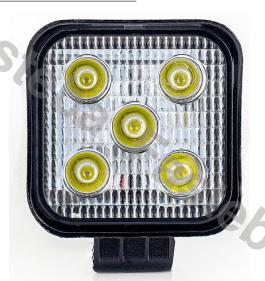

### **LED WORK LAMP 3 LED FLOOD**

Reference: FA36145

PHOTO AND TECHNICAL DRAWING:

| MATERIAL                    | LED/LM<br>Quantity | MOUNTING | CABLE   | FUNCTION                | WATT | VOLTAGE   | CERTIFICATES | PACKING/<br>WEIGHT                                                                |
|-----------------------------|--------------------|----------|---------|-------------------------|------|-----------|--------------|-----------------------------------------------------------------------------------|
| » Lens: PS<br>» Housing: AL | » 3<br>» 249 LM    | » screw  | » 300mm | » work light<br>» flood | » 9W | » 12V/24V | » ECE R10    | » cart. dim.:<br>90x68x90 mm<br>» lamp weight:<br>250g<br>» 20 pcs/bulk<br>carton |