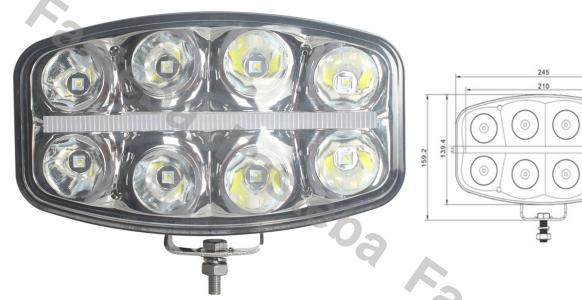

### **LED WORK LAMP ELLIPSE 8X LED**

Reference: FA36150

PHOTO AND TECHNICAL DRAWING:

| MATERIAL                    | LED/LM<br>Quantity | MOUNTING | CABLE   | FUNCTION                | WATT   | VOLTAGE   | CERTIFICATES | PACKING/<br>WEIGHT                                                                    |
|-----------------------------|--------------------|----------|---------|-------------------------|--------|-----------|--------------|---------------------------------------------------------------------------------------|
| » Lens: PC<br>» Housing: AL | » 8<br>» 770 LM    | » screw  | » 400mm | » work light<br>» flood | » 19 W | » 12V/24V | » ECE R10    | » cart. dim.:<br>210x190x170<br>mm<br>» lamp weight:<br>510 g<br>» 20 pcs/bulk<br>box |