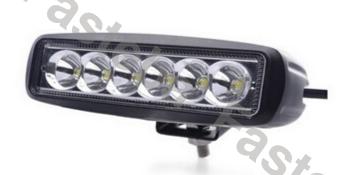

### LED WORK LAMP LED 6X FLOOD

Reference: FA36146

PHOTO AND TECHNICAL DRAWING:

| MATERIAL                    | LED/LM<br>Quantity | MOUNTING | CABLE   | FUNCTION                | WATT   | VOLTAGE   | CERTIFICATES | PACKING/<br>WEIGHT                                                                   |
|-----------------------------|--------------------|----------|---------|-------------------------|--------|-----------|--------------|--------------------------------------------------------------------------------------|
| » Lens: PC<br>» Housing: AL | » 6<br>» 909 LM    | » screw  | » 400mm | » work light<br>» flood | » 13 W | » 12V/24V | » ECE R10    | » cart. dim.:<br>170x49x100<br>mm<br>» lamp weight:<br>400 g<br>» 30 pcs/bulk<br>box |