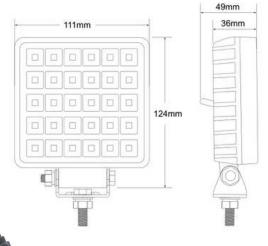

## LED WORK LAMP 30X LED SQUARE WITH SWITCH OFF/ON

Reference: FA36163

PHOTO AND TECHNICAL DRAWING:

|   | X | _ | Æ  |   |
|---|---|---|----|---|
|   | 1 | X | 1  |   |
|   | X |   | 1  |   |
| / | 4 | _ | 9/ | - |

| MATERIAL                    | LED/LM<br>QUANTITY | MOUNTING | CABLE   | FUNCTION                            | WATT  | VOLTAGE   | CERTIFICATES | PACKING/<br>WEIGHT                                                                       |
|-----------------------------|--------------------|----------|---------|-------------------------------------|-------|-----------|--------------|------------------------------------------------------------------------------------------|
| » Lens: PS<br>» Housing: AL | » 30<br>» 3800 LM  | » screw  | » 250mm | » work light<br>» flood<br>» switch | » 30W | » 12V/24V | » ECE R10    | » cart. dim.:<br>212x66.5x148<br>mm<br>» lamp weight:<br>610g<br>» 20 pcs/bulk<br>carton |