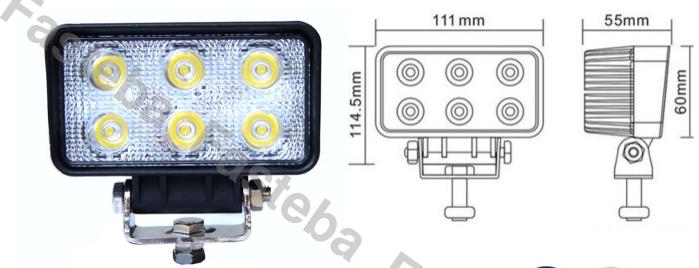

### **LED WORK LAMP LED RECTANGULAR 6X**

Reference: FA36147

PHOTO AND TECHNICAL DRAWING:

| MATERIAL                    | LED/LM<br>Quantity | MOUNTING | CABLE   | FUNCTION                | WATT   | VOLTAGE   | CERTIFICATES | PACKING/<br>WEIGHT                                                                  |
|-----------------------------|--------------------|----------|---------|-------------------------|--------|-----------|--------------|-------------------------------------------------------------------------------------|
| » Lens: PC<br>» Housing: AL | » 6<br>» 1100 LM   | » screw  | » 250mm | » work light<br>» flood | » 18 W | » 12V/24V | » ECE R10    | » cart. dim.:<br>119x65x148<br>mm<br>» lamp weight:<br>450g<br>» 20 pcs/bulk<br>box |