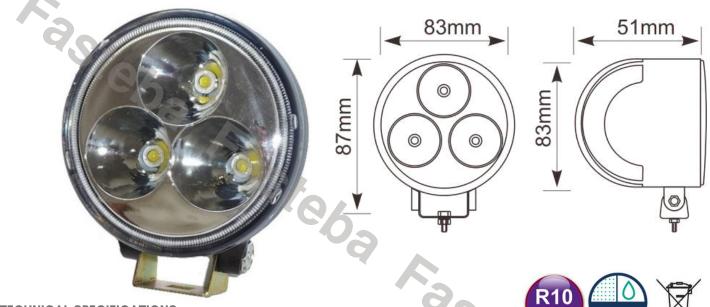

### **LED WORK LAMP 3 LED FLOOD**

Reference: FA36145

PHOTO AND TECHNICAL DRAWING:

| MATERIAL                    | LED/LM<br>Quantity | MOUNTING | CABLE   | FUNCTION                | WATT | VOLTAGE   | CERTIFICATES | PACKING/<br>WEIGHT                                                                |
|-----------------------------|--------------------|----------|---------|-------------------------|------|-----------|--------------|-----------------------------------------------------------------------------------|
| » Lens: PS<br>» Housing: AL | » 3<br>» 249 LM    | » screw  | » 300mm | » work light<br>» flood | » 9W | » 12V/24V | » ECE R10    | » cart. dim.:<br>90x68x90 mm<br>» lamp weight:<br>250g<br>» 20 pcs/bulk<br>carton |