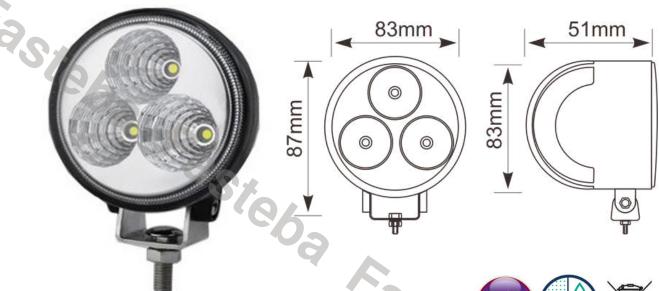

### **LED WORK LAMP ROUND 9X LED**

Reference: FA36130

PHOTO AND TECHNICAL DRAWING:

| MATERIAL                    | LED/LM<br>QUANTITY | MOUNTING | CABLE   | FUNCTION                | WATT  | VOLTAGE   | CERTIFICATES | PACKING/<br>WEIGHT                                                                   |
|-----------------------------|--------------------|----------|---------|-------------------------|-------|-----------|--------------|--------------------------------------------------------------------------------------|
| » Lens: PC<br>» Housing: AL | » 9<br>» 1350 LM   | » screw  | » 400mm | » work light<br>» flood | » 33W | » 12V/24V | » ECE R10    | » cart. dim.:<br>190x160x95<br>mm<br>» lamp weight:<br>1000g<br>» 12 pcs/bulk<br>box |