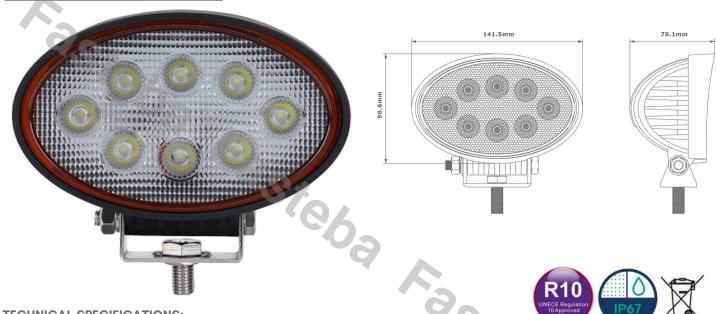

### LED WORK LAMP 8XLED OVAL FLOOD

Reference: FA36156

PHOTO AND TECHNICAL DRAWING: