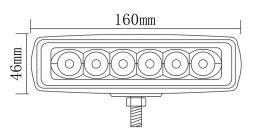

### LED WORK LAMP LED 6X FLOOD

Reference: FA36146

PHOTO AND TECHNICAL DRAWING:

| MATERIAL                    | LED/LM<br>Quantity | MOUNTING | CABLE   | FUNCTION                | WATT   | VOLTAGE   | CERTIFICATES | PACKING/<br>WEIGHT                                                                   |
|-----------------------------|--------------------|----------|---------|-------------------------|--------|-----------|--------------|--------------------------------------------------------------------------------------|
| » Lens: PC<br>» Housing: AL | » 6<br>» 909 LM    | » screw  | » 400mm | » work light<br>» flood | » 13 W | » 12V/24V | » ECE R10    | » cart. dim.:<br>170x49x100<br>mm<br>» lamp weight:<br>400 g<br>» 30 pcs/bulk<br>box |