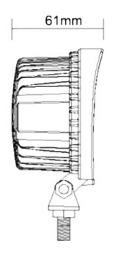

# **LED WORK LAMP 16X LED SQUARE**

Reference: FA36140

PHOTO AND TECHNICAL DRAWING:

| MATERIAL                    | LED/LM<br>Quantity | MOUNTING | CABLE   | FUNCTION                | WATT  | VOLTAGE   | CERTIFICATES | PACKING/<br>WEIGHT                                                                     |
|-----------------------------|--------------------|----------|---------|-------------------------|-------|-----------|--------------|----------------------------------------------------------------------------------------|
| » Lens: PC<br>» Housing: AL | » 4<br>» 1000 LM   | » screw  | » 250mm | » work light<br>» flood | » 16W | » 12V/24V | » ECE R10    | » cart. dim.:<br>140x100x90<br>mm<br>» lamp weight:<br>450g<br>» 20 pcs/bulk<br>carton |