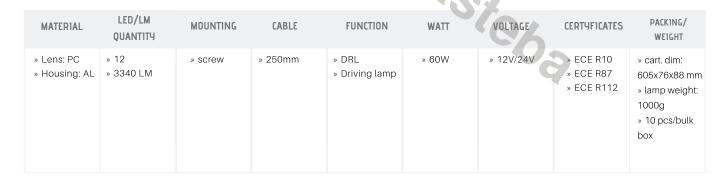

### **HEAD LAMP LED 21" + POSITION BOTTOM LED**

Reference: FA35127

PHOTO AND TECHNICAL DRAWING: