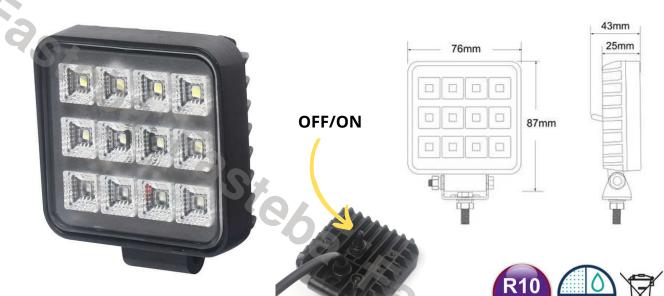

# LED WORK LAMP 12X LED SQUARE WITH SWITCH OFF/ON

Reference: FA36159

PHOTO AND TECHNICAL DRAWING:

| MATERIAL                    | LED/LM<br>Quantity | MOUNTING | CABLE   | FUNCTION                            | WATT  | VOLTAGE   | CERTIFICATES | PACKING/<br>WEIGHT                                                                 |
|-----------------------------|--------------------|----------|---------|-------------------------------------|-------|-----------|--------------|------------------------------------------------------------------------------------|
| » Lens: PS<br>» Housing: AL | » 12<br>» 1800 LM  | » screw  | » 250mm | » work light<br>» flood<br>» switch | » 12W | » 12V/24V | » ECE R10    | » cart. dim.:<br>87x56.5x94mm<br>» lamp weight:<br>280g<br>» 40 pcs/bulk<br>carton |

# LED WORK LAMP 12X LED ROUND WITH SWITCH OFF/ON

Reference: FA36160

PHOTO AND TECHNICAL DRAWING:

| MATERIAL                    | LED/LM<br>QUANTITY | MOUNTING | CABLE   | FUNCTION                            | WATT  | VOLTAGE   | CERTIFICATES | PACKING/<br>WEIGHT                                                                 |
|-----------------------------|--------------------|----------|---------|-------------------------------------|-------|-----------|--------------|------------------------------------------------------------------------------------|
| » Lens: PS<br>» Housing: AL | » 12<br>» 1800 LM  | » screw  | » 250mm | » work light<br>» flood<br>» switch | » 12W | » 12V/24V | » ECE R10    | » cart. dim.:<br>87x56.5x94mm<br>» lamp weight:<br>280g<br>» 40 pcs/bulk<br>carton |