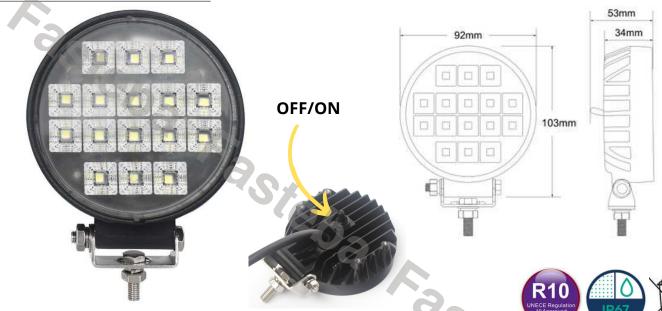

# LED WORK LAMP 16X LED ROUND WITH SWITCH OFF/ON

Reference: FA36162

PHOTO AND TECHNICAL DRAWING:

| MATERIAL                    | LED/LM<br>Quantity | MOUNTING | CABLE   | FUNCTION                            | WATT  | VOLTAGE   | CERTIFICATES | PACKING/<br>WEIGHT                                                                       |
|-----------------------------|--------------------|----------|---------|-------------------------------------|-------|-----------|--------------|------------------------------------------------------------------------------------------|
| » Lens: PS<br>» Housing: AL | » 16<br>» 2400 LM  | » screw  | » 250mm | » work light<br>» flood<br>» switch | » 16W | » 12V/24V | » ECE R10    | » cart. dim.:<br>102x55.5x109<br>mm<br>» lamp weight:<br>350g<br>» 40 pcs/bulk<br>carton |