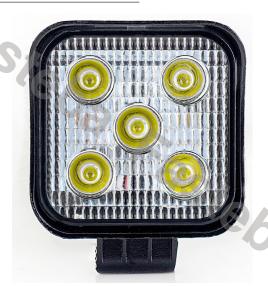

### **LED WORK LAMP 5X 3W FLOOD**

Reference: FA36127

PHOTO AND TECHNICAL DRAWING:

| MATERIAL                    | LED/LM<br>Quantity | MOUNTING | CABLE    | FUNCTION                | WATT  | VOLTAGE   | CERTIFICATES | PACKING/<br>WEIGHT                                                              |
|-----------------------------|--------------------|----------|----------|-------------------------|-------|-----------|--------------|---------------------------------------------------------------------------------|
| » Lens: PC<br>» Housing: AL | » 5<br>» 630 LM    | » screw  | » 2000mm | » work light<br>» flood | » 12W | » 12V/24V | » ECE R10    | » cart. dim.:<br>95x55x120 mm<br>» lamp weight:<br>274g<br>» 36 pcs/bulk<br>box |