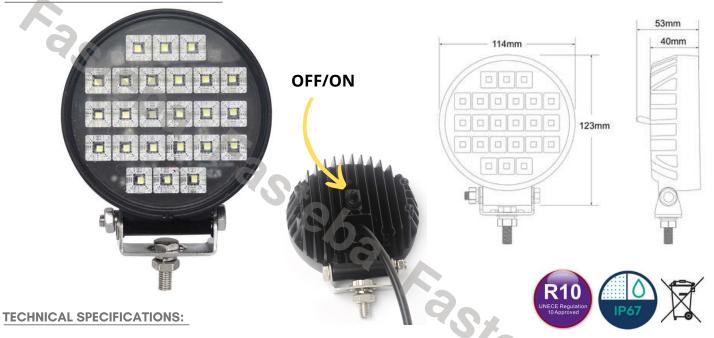

# LED WORK LAMP 12X LED SQUARE WITH SWITCH OFF/ON

Reference: FA36159

PHOTO AND TECHNICAL DRAWING:

| MATERIAL                    | LED/LM<br>Quantity | MOUNTING | CABLE   | FUNCTION                            | WATT  | VOLTAGE   | CERTIFICATES | PACKING/<br>WEIGHT                                                                 |
|-----------------------------|--------------------|----------|---------|-------------------------------------|-------|-----------|--------------|------------------------------------------------------------------------------------|
| » Lens: PS<br>» Housing: AL | » 12<br>» 1800 LM  | » screw  | » 250mm | » work light<br>» flood<br>» switch | » 12W | » 12V/24V | » ECE R10    | » cart. dim.:<br>87x56.5x94mm<br>» lamp weight:<br>280g<br>» 40 pcs/bulk<br>carton |

# LED WORK LAMP 12X LED ROUND WITH SWITCH OFF/ON

Reference: FA36160

PHOTO AND TECHNICAL DRAWING:

| MATERIAL                    | LED/LM<br>QUANTITY | MOUNTING | CABLE   | FUNCTION                            | WATT  | VOLTAGE   | CERTIFICATES | PACKING/<br>WEIGHT                                                                 |
|-----------------------------|--------------------|----------|---------|-------------------------------------|-------|-----------|--------------|------------------------------------------------------------------------------------|
| » Lens: PS<br>» Housing: AL | » 12<br>» 1800 LM  | » screw  | » 250mm | » work light<br>» flood<br>» switch | » 12W | » 12V/24V | » ECE R10    | » cart. dim.:<br>87x56.5x94mm<br>» lamp weight:<br>280g<br>» 40 pcs/bulk<br>carton |