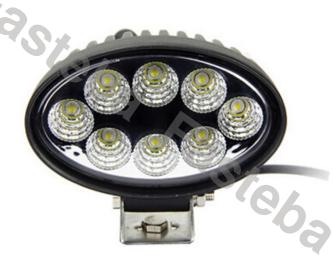

### **LED WORK LAMP ELLIPSE 8X LED**

Reference: FA36150

PHOTO AND TECHNICAL DRAWING:

| MATERIAL                    | LED/LM<br>Quantity | MOUNTING | CABLE   | FUNCTION                | WATT   | VOLTAGE   | CERTIFICATES | PACKING/<br>WEIGHT                                                                    |
|-----------------------------|--------------------|----------|---------|-------------------------|--------|-----------|--------------|---------------------------------------------------------------------------------------|
| » Lens: PC<br>» Housing: AL | » 8<br>» 770 LM    | » screw  | » 400mm | » work light<br>» flood | » 19 W | » 12V/24V | » ECE R10    | » cart. dim.:<br>210x190x170<br>mm<br>» lamp weight:<br>510 g<br>» 20 pcs/bulk<br>box |