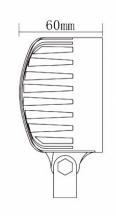

### **LED WORK LAMP ELLIPSE 8X LED**

Reference: FA36150

PHOTO AND TECHNICAL DRAWING:

| MATERIAL                    | LED/LM<br>Quantity | MOUNTING | CABLE   | FUNCTION                | WATT   | VOLTAGE   | CERTIFICATES | PACKING/<br>WEIGHT                                                                    |
|-----------------------------|--------------------|----------|---------|-------------------------|--------|-----------|--------------|---------------------------------------------------------------------------------------|
| » Lens: PC<br>» Housing: AL | » 8<br>» 770 LM    | » screw  | » 400mm | » work light<br>» flood | » 19 W | » 12V/24V | » ECE R10    | » cart. dim.:<br>210x190x170<br>mm<br>» lamp weight:<br>510 g<br>» 20 pcs/bulk<br>box |