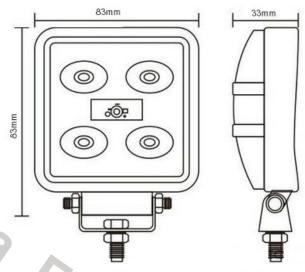

### **LED WORK LAMP 5X 3W FLOOD**

Reference: FA36127

PHOTO AND TECHNICAL DRAWING:

| MATERIAL                    | LED/LM<br>Quantity | MOUNTING | CABLE    | FUNCTION                | WATT  | VOLTAGE   | CERTIFICATES | PACKING/<br>WEIGHT                                                              |
|-----------------------------|--------------------|----------|----------|-------------------------|-------|-----------|--------------|---------------------------------------------------------------------------------|
| » Lens: PC<br>» Housing: AL | » 5<br>» 630 LM    | » screw  | » 2000mm | » work light<br>» flood | » 12W | » 12V/24V | » ECE R10    | » cart. dim.:<br>95x55x120 mm<br>» lamp weight:<br>274g<br>» 36 pcs/bulk<br>box |