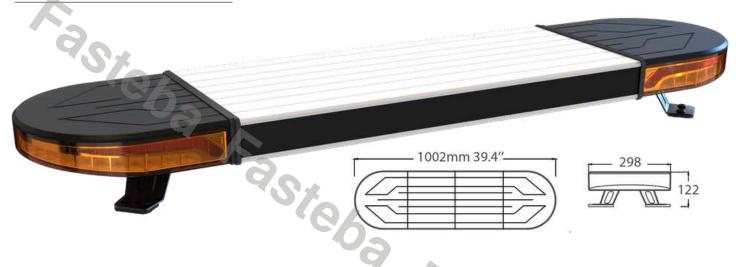

# LED WARNING LIGHTBAR 1002X286 R10 R65 TA2

Reference: FA35120

PHOTO AND TECHNICAL DRAWING:

|   | MATERIAL                   | LED QUANTITY | MOUNTING | CABLE                                                    | FUNCTION                                                                                             | WATT  | VOLTAGE   | CERTIFICATES           | PACKING/<br>WEIGHT                                                                 |
|---|----------------------------|--------------|----------|----------------------------------------------------------|------------------------------------------------------------------------------------------------------|-------|-----------|------------------------|------------------------------------------------------------------------------------|
| » | Lens: PC<br>Housing:<br>BS | » 48         | » magnet | » 3,5m straight<br>cable with plug<br>for lighter socket | <ul><li>» 1 warning<br/>flash,</li><li>» two level of<br/>intensity,</li><li>day and night</li></ul> | » 60W | » 12V/24V | » ECE R65<br>» ECE R10 | » cart. dim.:<br>1070x345x185<br>mm<br>» lamp weight:<br>6000g<br>» 1 pcs/bulk box |