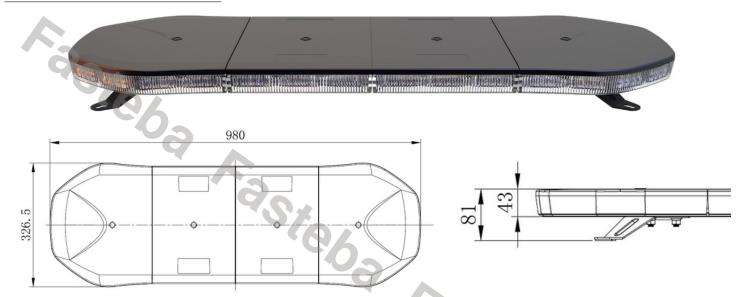

# WARNING LIGHTBAR LED 980X326X81MM R65 R10

Reference: FA35099

PHOTO AND TECHNICAL DRAWING:

| MATERIAL                    | LED QUANTITY | MOUNTING | CABLE    | FUNCTION               | WATT  | VOLTAGE   | CERTIFICATES           | PACKING/<br>WEIGHT                                                                |
|-----------------------------|--------------|----------|----------|------------------------|-------|-----------|------------------------|-----------------------------------------------------------------------------------|
| » Lens: PC<br>» Housing: AL | » 104        | »screws  | » 4000mm | » 6 warning<br>flashes | » 64W | » 12V/24V | » ECE R65<br>» ECE R10 | » cart. dim.:<br>1060x380x120<br>mm<br>» lamp weight:<br>7800g<br>» 2 pc/bulk box |