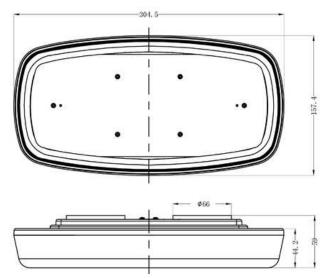

### WARNING MINI BAR LED 250X173X47MM R65 R10

Reference: FA35086

PHOTO AND TECHNICAL DRAWING: