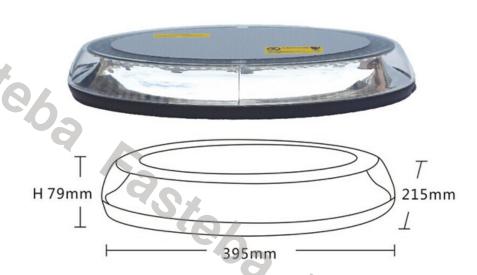

# WARNING MINI BAR LED 395X215X79MM R65 R10

Reference: FA35085

PHOTO AND TECHNICAL DRAWING:

| MA | TERIAL              | LED QUANTITY | MOUNTING | CABLE                                                 | FUNCTION             | WATT  | VOLTAGE   | CERTIFICATES           | PACKING/<br>WEIGHT                                                                  |
|----|---------------------|--------------|----------|-------------------------------------------------------|----------------------|-------|-----------|------------------------|-------------------------------------------------------------------------------------|
|    | ns: PC<br>using: PC | » 32         | » magnet | 3m spiral<br>cable with<br>plug for<br>lighter socket | » 1 warning<br>flash | » 28W | » 12V/24V | » ECE R65<br>» ECE R10 | » cart. dim.:<br>450x225x85<br>mm<br>» lamp weight:<br>2200g<br>» 6 pcs/bulk<br>box |