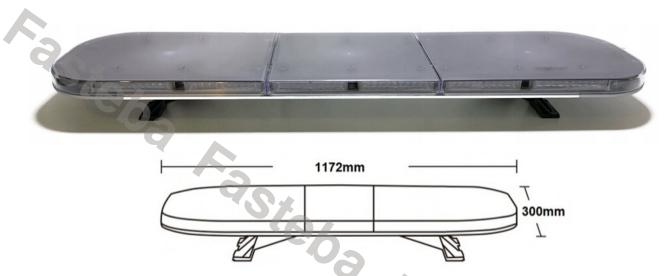

# **WARNING LIGHTBAR LED 1470MM R65 R10**

Reference: FA35093

PHOTO AND TECHNICAL DRAWING:

| MATERIAL                   | LED QUANTITY | MOUNTING | CABLE    | FUNCTION                | WATT  | VOLTAGE   | CERTIFICATES           | PACKING/<br>WEIGHT                                                                     |
|----------------------------|--------------|----------|----------|-------------------------|-------|-----------|------------------------|----------------------------------------------------------------------------------------|
| » Lens: PC<br>» Housing: A | » 144<br>L   | » screws | » 3000mm | » 8 warnings<br>flashes | » 80W | » 12V/24V | » ECE R65<br>» ECE R10 | » cart. dim.:<br>1610x360x175<br>mm<br>» lamp weight:<br>16500g<br>» 1 pcs/bulk<br>box |

# **WARNING LIGHTBAR LED 1470MM R65 R10**

#### PHOTO AND TECHNICAL DRAWING:

| MATERIAL                    | LED QUANTITY | MOUNTING | CABLE    | FUNCTION                | WATT  | VOLTAGE   | CERTIFICATES           | PACKING/<br>WEIGHT                                                                     |
|-----------------------------|--------------|----------|----------|-------------------------|-------|-----------|------------------------|----------------------------------------------------------------------------------------|
| » Lens: PC<br>» Housing: AL | » 144        | » screws | » 3000mm | » 8 warnings<br>flashes | » 80W | » 12V/24V | » ECE R65<br>» ECE R10 | » cart. dim.:<br>1610x360x175<br>mm<br>» lamp weight:<br>16500g<br>» 1 pcs/bulk<br>box |