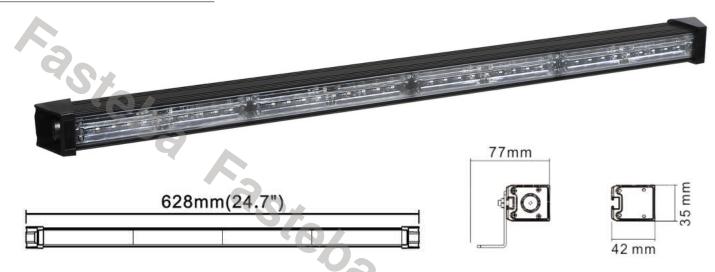

# **LED WARNING LIGHTBAR 628X35 R65 R10**

Reference: FA35122

PHOTO AND TECHNICAL DRAWING:

| MATERIAL                    | LED QUANTITY | MOUNTING | CABLE                                         | FUNCTION               | WATT  | VOLTAGE   | CERTIFICATES           | PACKING/<br>WEIGHT                                                                |
|-----------------------------|--------------|----------|-----------------------------------------------|------------------------|-------|-----------|------------------------|-----------------------------------------------------------------------------------|
| » Lens: PC<br>» Housing: AL | » 36         | »screws  | » 3m cable<br>with plug for<br>lighter socket | » 6 warning<br>flashes | » 30W | » 12V/24V | » ECE R10<br>» ECE R65 | » cart. dim.:<br>100x100x100<br>mm<br>» lamp weight:<br>1000 g<br>» 1 pc/bulk box |