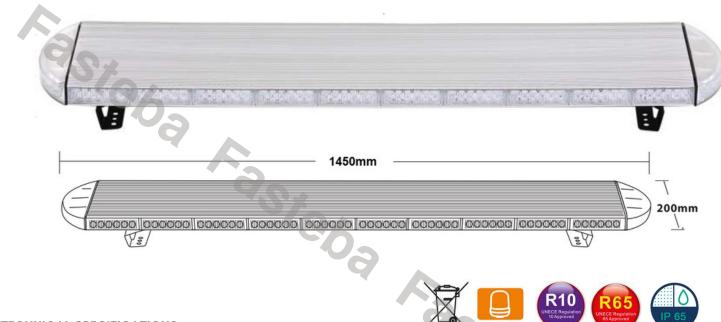

# **LED WARNING LIGHTBAR 1450X120 R65 R10**

Reference: FA35110

PHOTO AND TECHNICAL DRAWING:

| MATERIAL                    | LED QUANTITY | MOUNTING | CABLE    | FUNCTION                | WATT   | VOLTAGE   | CERTIFICATES           | PACKING/<br>WEIGHT                                                              |
|-----------------------------|--------------|----------|----------|-------------------------|--------|-----------|------------------------|---------------------------------------------------------------------------------|
| » Lens: PC<br>» Housing: AL | » 138        | » screws | » 3500mm | » 8 warnings<br>flashes | » 138W | » 12V/24V | » ECE R65<br>» ECE R10 | » cart.dim.:<br>1500x190x120<br>mm<br>» lamp weight:<br>8250g<br>»2 pc/bulk box |