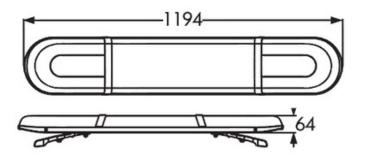

# **LED WARNING LIGHTBAR 1194X217X180 R10 R65**

| MATERIAL                    | LED QUANTITY | MOUNTING | CABLE    | FUNCTION             | WATT  | VOLTAGE   | CERTIFICATES           | PACKING/<br>WEIGHT                                                                |
|-----------------------------|--------------|----------|----------|----------------------|-------|-----------|------------------------|-----------------------------------------------------------------------------------|
| » Lens: PC<br>» Housing: AL | » 84         | » SCIEWS | » 5000mm | » 1 warning<br>flash | » 72W | » 12V/24V | » ECE R65<br>» ECE R10 | » cart. dim.:<br>1310x280x220<br>mm<br>» lamp weight:<br>7600g<br>» 1 pc/bulk box |