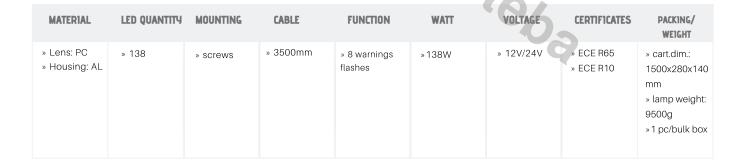

# **LED WARNING LIGHTBAR 1230X120 R65 R10**

Reference: FA35109

PHOTO AND TECHNICAL DRAWING:

| MATERIAL                 | LED QUANTITY | MOUNTING | CABLE    | FUNCTION                | WATT  | VOLTAGE   | CERTIFICATES           | PACKING/<br>WEIGHT                                                |
|--------------------------|--------------|----------|----------|-------------------------|-------|-----------|------------------------|-------------------------------------------------------------------|
| » Lens: PC<br>» Housing: | » 138<br>AL  | » screws | » 3500mm | » 8 warnings<br>flashes | »138W | » 12V/24V | » ECE R65<br>» ECE R10 | » cart.dim.: 1280x190x120 mm » lamp weight: 7500g » 2 pc/bulk box |