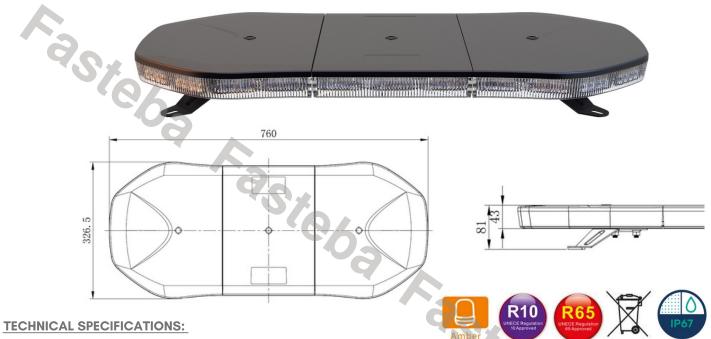

# WARNING LIGHTBAR LED 760X326X81MM R65 R10

Reference: FA35098

PHOTO AND TECHNICAL DRAWING:

| MATERIAL                    | LED QUANTITY | MOUNTING | CABLE    | FUNCTION               | WATT  | VOLTAGE   | CERTIFICATES           | PACKING/<br>WEIGHT                                                               |
|-----------------------------|--------------|----------|----------|------------------------|-------|-----------|------------------------|----------------------------------------------------------------------------------|
| » Lens: PC<br>» Housing: AL | » 104        | »SCIEWS  | » 4000mm | » 6 warning<br>flashes | » 52W | » 12V/24V | » ECE R65<br>» ECE R10 | » cart. dim.:<br>820x380x120<br>mm<br>» lamp weight:<br>5750g<br>» 2 pc/bulk box |