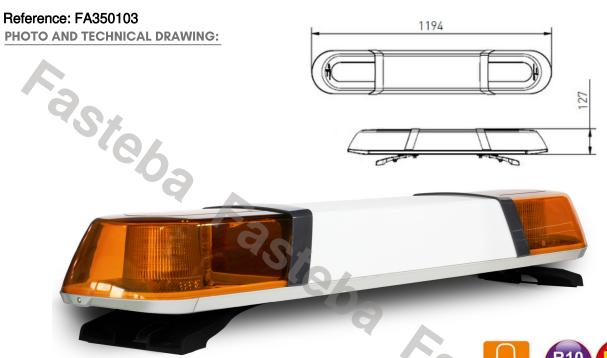

# **LED WARNING LIGHTBAR 1194X217X180 R10 R65**

| MATERIAL                    | LED QUANTITY | MOUNTING | CABLE    | FUNCTION             | WATT  | VOLTAGE   | CERTIFICATES           | PACKING/<br>WEIGHT                                                                |
|-----------------------------|--------------|----------|----------|----------------------|-------|-----------|------------------------|-----------------------------------------------------------------------------------|
| » Lens: PC<br>» Housing: AL | » 84         | » SCIEWS | » 5000mm | » 1 warning<br>flash | » 72W | » 12V/24V | » ECE R65<br>» ECE R10 | » cart. dim.:<br>1310x280x220<br>mm<br>» lamp weight:<br>7600g<br>» 1 pc/bulk box |