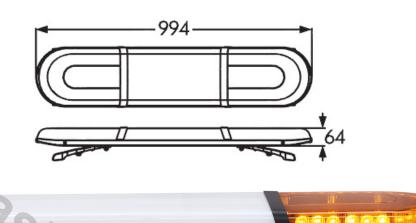

# LED WARNING LIGHTBAR 994X217X180 R10 R65

| MATERIAL                    | LED QUANTITY | MOUNTING | CABLE    | FUNCTION             | WATT  | VOLTAGE   | CERTIFICATES           | PACKING/<br>WEIGHT                                                                |
|-----------------------------|--------------|----------|----------|----------------------|-------|-----------|------------------------|-----------------------------------------------------------------------------------|
| » Lens: PC<br>» Housing: AL | » 48         | » SCrews | » 5000mm | » 1 warning<br>flash | » 62W | » 12V/24V | » ECE R65<br>» ECE R10 | » cart. dim.:<br>1110x280x220<br>mm<br>» lamp weight:<br>6750g<br>» 1 pc/bulk box |