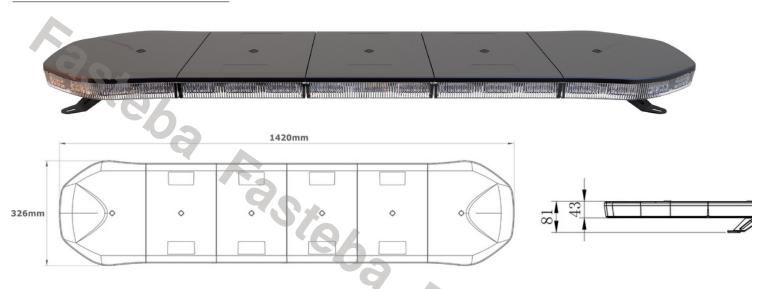

# WARNING LIGHTBAR LED 1420X326X81MM R65 R10

Reference: FA35101

PHOTO AND TECHNICAL DRAWING:

| MATERIAL                    | LED QUANTITY | MOUNTING | CABLE    | FUNCTION               | WATT  | VOLTAGE   | CERTIFICATES           | PACKING/<br>WEIGHT                                                                 |
|-----------------------------|--------------|----------|----------|------------------------|-------|-----------|------------------------|------------------------------------------------------------------------------------|
| » Lens: PC<br>» Housing: AL | » 176        | » screws | » 4000mm | » 6 warning<br>flashes | » 88W | » 12V/24V | » ECE R65<br>» ECE R10 | » cart. dim.:<br>1500x390x135<br>mm<br>» lamp weight:<br>12500g<br>» 1 pc/bulk box |