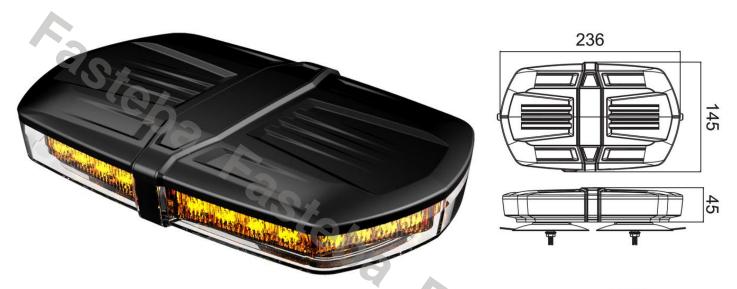

### WARNING MINI BAR LED 315X165X70MM R65 R10

Reference: FA35094

PHOTO AND TECHNICAL DRAWING:

| MATERIAL                        | LED QUANTITY | MOUNTING | CABLE                                                       | FUNCTION             | WATT | VOLTAGE   | CERTIFICATES           | PACKING/<br>WEIGHT                                                                   |
|---------------------------------|--------------|----------|-------------------------------------------------------------|----------------------|------|-----------|------------------------|--------------------------------------------------------------------------------------|
| » Lens: PC<br>» Housing:<br>ABS | » 72         | » magnet | » 3000mm<br>spiral cable<br>with plug for<br>lighter socket | » 1 warning<br>flash | »42W | » 12V/24V | » ECE R65<br>» ECE R10 | » cart. dim.:<br>330x170x100<br>mm<br>» lamp weight:<br>750g<br>» 12 pcs/bulk<br>box |