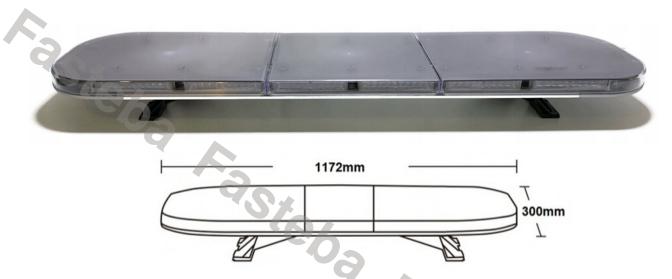

# **WARNING LIGHTBAR LED 1170MM R65 R10 BLUE**

Reference: FA35090

PHOTO AND TECHNICAL DRAWING:

| MATERIAL                    | LED QUANTITY | MOUNTING | CABLE    | FUNCTION                | WATT | VOLTAGE   | CERTIFICATES           | PACKING/<br>WEIGHT                                                               |
|-----------------------------|--------------|----------|----------|-------------------------|------|-----------|------------------------|----------------------------------------------------------------------------------|
| » Lens: PC<br>» Housing: AL | » 144        | » screws | » 3000mm | » 8 warnings<br>flashes | *80W | » 12V/24V | » ECE R65<br>» ECE R10 | » cart.dim.:<br>1245x360x175<br>mm<br>» lamp weight:<br>13500g<br>»1 pc/bulk box |

# **WARNING LIGHTBAR LED 1170MM R65 R10**

Reference: FA35091

PHOTO AND TECHNICAL DRAWING:

| MATERIAL                    | LED QUANTITY | MOUNTING | CABLE    | FUNCTION                | WATT  | VOLTAGE   | CERTIFICATES           | PACKING/<br>WEIGHT                                                               |
|-----------------------------|--------------|----------|----------|-------------------------|-------|-----------|------------------------|----------------------------------------------------------------------------------|
| » Lens: PC<br>» Housing: AL | » 144        | » screws | » 3000mm | » 8 warnings<br>flashes | » 80W | » 12V/24V | » ECE R65<br>» ECE R10 | » cart.dim.:<br>1245x360x175<br>mm<br>» lamp weight:<br>13500g<br>»1 pc/bulk box |

# **WARNING LIGHTBAR LED 1170MM R65 R10**

#### PHOTO AND TECHNICAL DRAWING:

| MATERIAL                    | LED QUANTITY | MOUNTING | CABLE    | FUNCTION                | WATT | VOLTAGE   | CERTIFICATES           | PACKING/<br>WEIGHT                                                                |
|-----------------------------|--------------|----------|----------|-------------------------|------|-----------|------------------------|-----------------------------------------------------------------------------------|
| » Lens: PC<br>» Housing: AL | » 144        | » screws | » 3000mm | » 8 warnings<br>flashes | »80W | » 12V/24V | » ECE R65<br>» ECE R10 | » cart.dim.:<br>1245x360x175<br>mm<br>» lamp weight:<br>13500g<br>» 1 pc/bulk box |