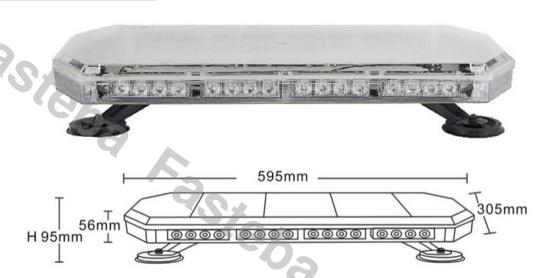

# WARNING MINI BAR LED 595X305X56MM R65 R10

Reference: FA35084

PHOTO AND TECHNICAL DRAWING:

| MATERIAL                    | LED QUANTITY | MOUNTING | CABLE                                                       | FUNCTION             | WATT  | VOLTAGE CERTIFICATES (operating range) | PACKING/<br>WEIGHT                                                                        |
|-----------------------------|--------------|----------|-------------------------------------------------------------|----------------------|-------|----------------------------------------|-------------------------------------------------------------------------------------------|
| » Lens: PC<br>» Housing: AL | » 56         | » magnet | » 3000mm<br>spiral cable<br>with plug for<br>lighter socket | » 1 warning<br>flash | » 70W | » 12V/24V                              | » cart. dim.:<br>600x325x150<br>mm<br>» lamp weight:<br>5680g<br>» 3 pcs/master<br>carton |