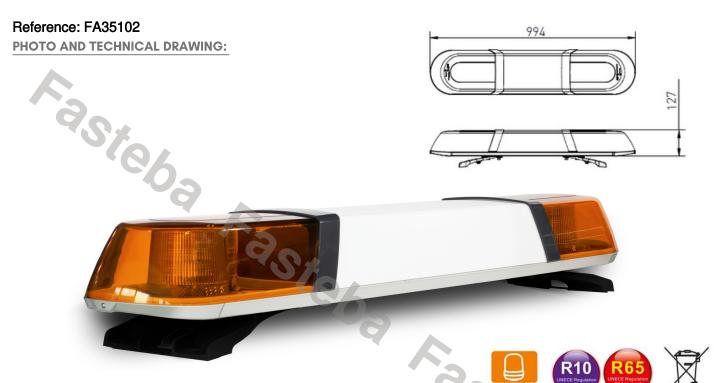

# LED WARNING LIGHTBAR 994X217X180 R10 R65

| MATERIAL                    | LED QUANTITY | MOUNTING | CABLE    | FUNCTION             | WATT  | VOLTAGE   | CERTIFICATES           | PACKING/<br>WEIGHT                                                                |
|-----------------------------|--------------|----------|----------|----------------------|-------|-----------|------------------------|-----------------------------------------------------------------------------------|
| » Lens: PC<br>» Housing: AL | » 48         | » SCrews | » 5000mm | » 1 warning<br>flash | » 62W | » 12V/24V | » ECE R65<br>» ECE R10 | » cart. dim.:<br>1110x280x220<br>mm<br>» lamp weight:<br>6750g<br>» 1 pc/bulk box |