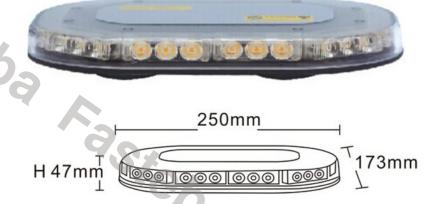

### WARNING MINI BAR LED 250X173X47MM R65 R10

Reference: FA35086

PHOTO AND TECHNICAL DRAWING: