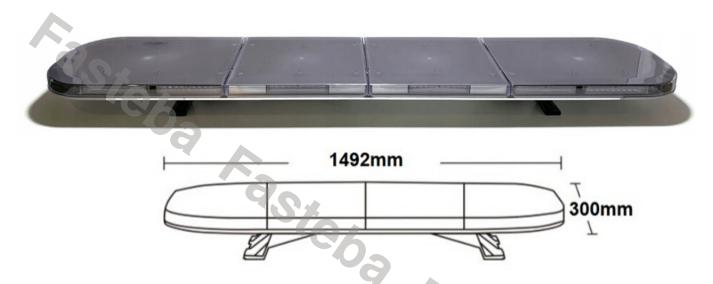

### **WARNING LIGHTBAR LED 1470MM R65 R10 BLUE**

Reference: FA35092

PHOTO AND TECHNICAL DRAWING:

| MATERIAL                    | LED QUANTITY | MOUNTING | CABLE    | FUNCTION                | WATT  | VOLTAGE   | CERTIFICATES           | PACKING/<br>WEIGHT                                                                    |
|-----------------------------|--------------|----------|----------|-------------------------|-------|-----------|------------------------|---------------------------------------------------------------------------------------|
| » Lens: PC<br>» Housing: AL | » 144        | » screws | » 3000mm | » 8 warnings<br>flashes | » 80W | » 12V/24V | » ECE R65<br>» ECE R10 | » cart. dim.:<br>1610x360x175<br>mm<br>» lamp weight:<br>16500g<br>»1 pcs/bulk<br>box |

# **WARNING LIGHTBAR LED 1470MM R65 R10**

Reference: FA35093

PHOTO AND TECHNICAL DRAWING:

| MATERIAL                   | LED QUANTITY | MOUNTING | CABLE    | FUNCTION                | WATT  | VOLTAGE   | CERTIFICATES           | PACKING/<br>WEIGHT                                                                     |
|----------------------------|--------------|----------|----------|-------------------------|-------|-----------|------------------------|----------------------------------------------------------------------------------------|
| » Lens: PC<br>» Housing: A | » 144<br>L   | » screws | » 3000mm | » 8 warnings<br>flashes | » 80W | » 12V/24V | » ECE R65<br>» ECE R10 | » cart. dim.:<br>1610x360x175<br>mm<br>» lamp weight:<br>16500g<br>» 1 pcs/bulk<br>box |

# **WARNING LIGHTBAR LED 1470MM R65 R10**

#### PHOTO AND TECHNICAL DRAWING:

| MATERIAL                    | LED QUANTITY | MOUNTING | CABLE    | FUNCTION                | WATT  | VOLTAGE   | CERTIFICATES           | PACKING/<br>WEIGHT                                                                     |
|-----------------------------|--------------|----------|----------|-------------------------|-------|-----------|------------------------|----------------------------------------------------------------------------------------|
| » Lens: PC<br>» Housing: AL | » 144        | » screws | » 3000mm | » 8 warnings<br>flashes | » 80W | » 12V/24V | » ECE R65<br>» ECE R10 | » cart. dim.:<br>1610x360x175<br>mm<br>» lamp weight:<br>16500g<br>» 1 pcs/bulk<br>box |