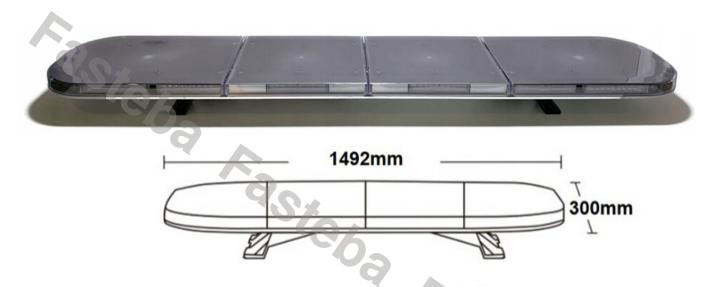

# LED WARNING LIGHTBAR 1494X217X180 R10 R65

| MATERIAL                    | LED QUANTITY | MOUNTING | CABLE    | FUNCTION             | WATT  | VOLTAGE   | CERTIFICATES           | PACKING/<br>WEIGHT                                                                |
|-----------------------------|--------------|----------|----------|----------------------|-------|-----------|------------------------|-----------------------------------------------------------------------------------|
| » Lens: PC<br>» Housing: AL | » 120        | » screws | » 5000mm | » 1 warning<br>flash | » 82W | » 12V/24V | » ECE R65<br>» ECE R10 | » cart. dim.:<br>1630x280x220<br>mm<br>» lamp weight:<br>9000g<br>» 1 pc/bulk box |