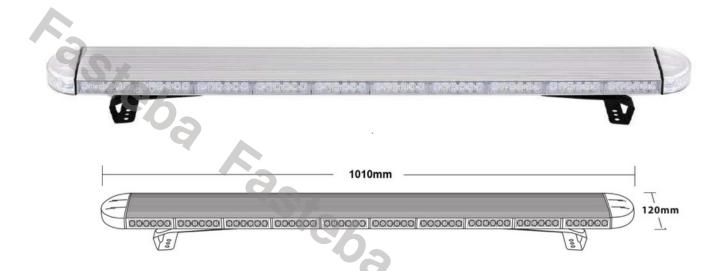

# **LED WARNING LIGHTBAR 1010X120 R65 R10**

Reference: FA35108

PHOTO AND TECHNICAL DRAWING:

| MATERIAL                    | LED QUANTITY | MOUNTING | CABLE    | FUNCTION                | WATT  | VOLTAGE   | CERTIFICATES           | PACKING/<br>WEIGHT                                                               |
|-----------------------------|--------------|----------|----------|-------------------------|-------|-----------|------------------------|----------------------------------------------------------------------------------|
| » Lens: PC<br>» Housing: AL | » 114        | » screws | » 3500mm | » 8 warnings<br>flashes | »114W | » 12V/24V | » ECE R65<br>» ECE R10 | » cart.dim.:<br>1060x190x120<br>mm<br>» lamp weight:<br>6500g<br>» 2 pc/bulk box |