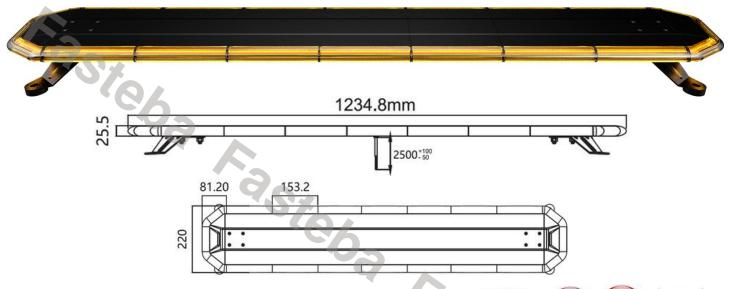

# LED WARNING LIGHTBAR 1540X220 R10 R65 TA2

Reference: FA35116

PHOTO AND TECHNICAL DRAWING:

| MATERIAL                   | LED QUANTITY | MOUNTING | CABLE    | FUNCTION                                                                                                | WATT   | VOLTAGE   | CERTIFICATES           | PACKING/<br>WEIGHT                                                             |
|----------------------------|--------------|----------|----------|---------------------------------------------------------------------------------------------------------|--------|-----------|------------------------|--------------------------------------------------------------------------------|
| » Lens: PC<br>» Housing: A | » 24         | » screws | » 5000mm | <ul><li>» 1 warnings<br/>flashes,</li><li>» two level of<br/>intensity,</li><li>day and night</li></ul> | » 188W | » 12V/24V | » ECE R65<br>» ECE R10 | » cart.dim.:<br>1800x300x50<br>mm<br>» lamp weight:<br>8730g<br>»1 pc/bulk box |