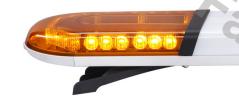

# LED WARNING LIGHTBAR 1494X217X180 R10 R65

| MATERIAL                    | LED QUANTITY | MOUNTING | CABLE    | FUNCTION             | WATT  | VOLTAGE   | CERTIFICATES           | PACKING/<br>WEIGHT                                                                |
|-----------------------------|--------------|----------|----------|----------------------|-------|-----------|------------------------|-----------------------------------------------------------------------------------|
| » Lens: PC<br>» Housing: AL | » 120        | » screws | » 5000mm | » 1 warning<br>flash | » 82W | » 12V/24V | » ECE R65<br>» ECE R10 | » cart. dim.:<br>1630x280x220<br>mm<br>» lamp weight:<br>9000g<br>» 1 pc/bulk box |