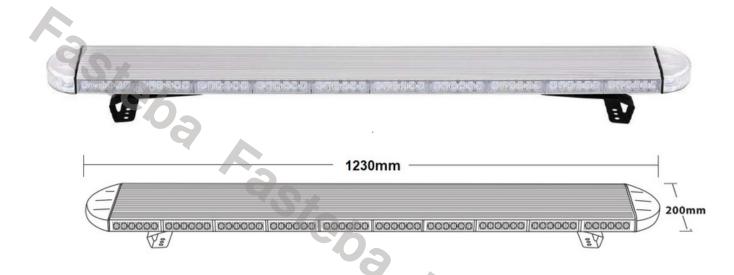

# **LED WARNING LIGHTBAR 1230X120 R65 R10**

Reference: FA35109

PHOTO AND TECHNICAL DRAWING:

| MATERIAL                 | LED QUANTITY | MOUNTING | CABLE    | FUNCTION                | WATT  | VOLTAGE   | CERTIFICATES           | PACKING/<br>WEIGHT                                                |
|--------------------------|--------------|----------|----------|-------------------------|-------|-----------|------------------------|-------------------------------------------------------------------|
| » Lens: PC<br>» Housing: | » 138<br>AL  | » screws | » 3500mm | » 8 warnings<br>flashes | »138W | » 12V/24V | » ECE R65<br>» ECE R10 | » cart.dim.: 1280x190x120 mm » lamp weight: 7500g » 2 pc/bulk box |