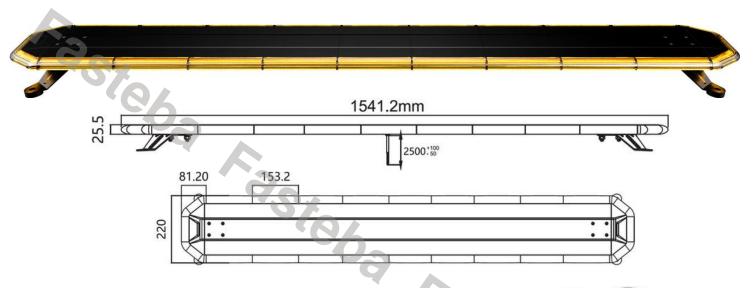

### **WARNING LIGHTBAR LED 1470MM R65 R10 BLUE**

Reference: FA35092

PHOTO AND TECHNICAL DRAWING:

| MATERIAL                    | LED QUANTITY | MOUNTING | CABLE    | FUNCTION                | WATT  | VOLTAGE   | CERTIFICATES           | PACKING/<br>WEIGHT                                                                    |
|-----------------------------|--------------|----------|----------|-------------------------|-------|-----------|------------------------|---------------------------------------------------------------------------------------|
| » Lens: PC<br>» Housing: AL | » 144        | » screws | » 3000mm | » 8 warnings<br>flashes | » 80W | » 12V/24V | » ECE R65<br>» ECE R10 | » cart. dim.:<br>1610x360x175<br>mm<br>» lamp weight:<br>16500g<br>»1 pcs/bulk<br>box |

# **WARNING LIGHTBAR LED 1470MM R65 R10**

Reference: FA35093

PHOTO AND TECHNICAL DRAWING:

| MATERIAL                   | LED QUANTITY | MOUNTING | CABLE    | FUNCTION                | WATT  | VOLTAGE   | CERTIFICATES           | PACKING/<br>WEIGHT                                                                     |
|----------------------------|--------------|----------|----------|-------------------------|-------|-----------|------------------------|----------------------------------------------------------------------------------------|
| » Lens: PC<br>» Housing: A | » 144<br>L   | » screws | » 3000mm | » 8 warnings<br>flashes | » 80W | » 12V/24V | » ECE R65<br>» ECE R10 | » cart. dim.:<br>1610x360x175<br>mm<br>» lamp weight:<br>16500g<br>» 1 pcs/bulk<br>box |