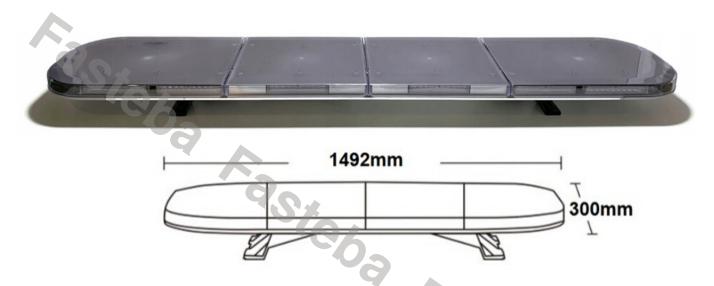

### **WARNING LIGHTBAR LED 1470MM R65 R10 BLUE**

Reference: FA35092

PHOTO AND TECHNICAL DRAWING:

| MATERIAL                    | LED QUANTITY | MOUNTING | CABLE    | FUNCTION                | WATT  | VOLTAGE   | CERTIFICATES           | PACKING/<br>WEIGHT                                                                    |
|-----------------------------|--------------|----------|----------|-------------------------|-------|-----------|------------------------|---------------------------------------------------------------------------------------|
| » Lens: PC<br>» Housing: AL | » 144        | » screws | » 3000mm | » 8 warnings<br>flashes | » 80W | » 12V/24V | » ECE R65<br>» ECE R10 | » cart. dim.:<br>1610x360x175<br>mm<br>» lamp weight:<br>16500g<br>»1 pcs/bulk<br>box |

# **WARNING LIGHTBAR LED 1470MM R65 R10**

Reference: FA35093

PHOTO AND TECHNICAL DRAWING:

| MATERIAL                   | LED QUANTITY | MOUNTING | CABLE    | FUNCTION                | WATT  | VOLTAGE   | CERTIFICATES           | PACKING/<br>WEIGHT                                                                     |
|----------------------------|--------------|----------|----------|-------------------------|-------|-----------|------------------------|----------------------------------------------------------------------------------------|
| » Lens: PC<br>» Housing: A | » 144<br>L   | » screws | » 3000mm | » 8 warnings<br>flashes | » 80W | » 12V/24V | » ECE R65<br>» ECE R10 | » cart. dim.:<br>1610x360x175<br>mm<br>» lamp weight:<br>16500g<br>» 1 pcs/bulk<br>box |

# **WARNING LIGHTBAR LED 1470MM R65 R10**

#### PHOTO AND TECHNICAL DRAWING:

| MATERIAL                    | LED QUANTITY | MOUNTING | CABLE    | FUNCTION                | WATT  | VOLTAGE   | CERTIFICATES           | PACKING/<br>WEIGHT                                                                     |
|-----------------------------|--------------|----------|----------|-------------------------|-------|-----------|------------------------|----------------------------------------------------------------------------------------|
| » Lens: PC<br>» Housing: AL | » 144        | » screws | » 3000mm | » 8 warnings<br>flashes | » 80W | » 12V/24V | » ECE R65<br>» ECE R10 | » cart. dim.:<br>1610x360x175<br>mm<br>» lamp weight:<br>16500g<br>» 1 pcs/bulk<br>box |