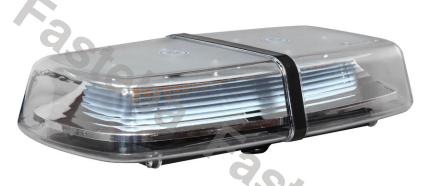

### WARNING MINI BAR LED 250X173X47MM R65 R10

Reference: FA35086

PHOTO AND TECHNICAL DRAWING: