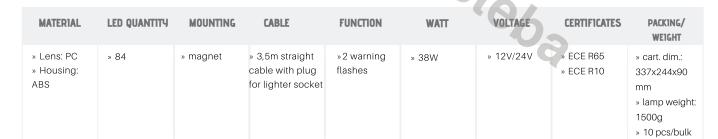

# **LED WARNING LIGHTBAR 305X158 R10 R65 MAGNET**

Reference: FA35118

PHOTO AND TECHNICAL DRAWING:

| MATERIAL                        | LED QUANTITY | MOUNTING | CABLE                                                    | FUNCTION               | WATT  | VOLTAGE   | CERTIFICATES           | PACKING/<br>WEIGHT                                                                   |
|---------------------------------|--------------|----------|----------------------------------------------------------|------------------------|-------|-----------|------------------------|--------------------------------------------------------------------------------------|
| » Lens: PC<br>» Housing:<br>ABS | » 84         | » magnet | » 3,5m straight<br>cable with plug<br>for lighter socket | » 2 warning<br>flashes | » 38W | » 12V/24V | » ECE R65<br>» ECE R10 | » cart. dim.:<br>337x244x90<br>mm<br>» lamp weight:<br>1500g<br>» 10 pcs/bulk<br>box |