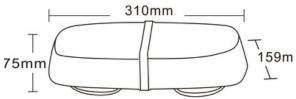

### WARNING MINI BAR LED 250X173X47MM R65 R10

Reference: FA35086

PHOTO AND TECHNICAL DRAWING: