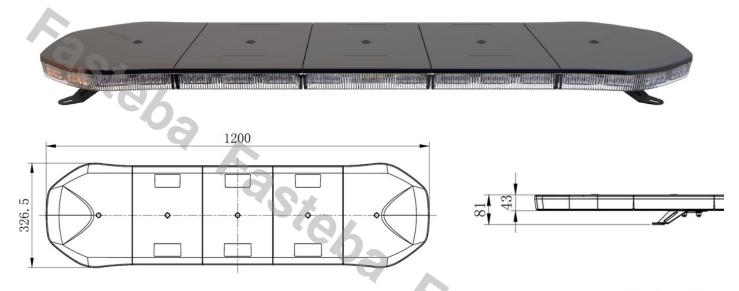

# WARNING LIGHTBAR LED 1200X326X81MM R65 R10

Reference: FA35100

PHOTO AND TECHNICAL DRAWING:

| MATERIAL                    | LED QUANTITY | MOUNTING | CABLE    | FUNCTION               | WATT  | VOLTAGE   | CERTIFICATES           | PACKING/<br>WEIGHT                                                                |
|-----------------------------|--------------|----------|----------|------------------------|-------|-----------|------------------------|-----------------------------------------------------------------------------------|
| » Lens: PC<br>» Housing: AL | » 152        | » screws | » 4000mm | » 6 warning<br>flashes | » 76W | » 12V/24V | » ECE R65<br>» ECE R10 | » cart. dim.:<br>1260x380x120<br>mm<br>» lamp weight:<br>8200g<br>» 2 pc/bulk box |