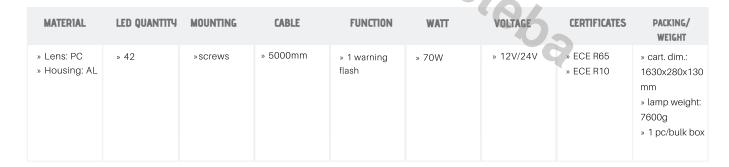

# **LED WARNING LIGHTBAR 994X217X118 R10 R65 TA2**

Reference: FA35105

PHOTO AND TECHNICAL DRAWING:

| MATERIAL                    | LED QUANTITY | MOUNTING | CABLE    | FUNCTION             | WATT  | VOLTAGE   | CERTIFICATES           | PACKING/<br>WEIGHT                                                                |
|-----------------------------|--------------|----------|----------|----------------------|-------|-----------|------------------------|-----------------------------------------------------------------------------------|
| » Lens: PC<br>» Housing: AL | » 42         | »screws  | » 5000mm | » 1 warning<br>flash | » 70W | » 12V/24V | » ECE R65<br>» ECE R10 | » cart. dim.:<br>1100x280x130<br>mm<br>» lamp weight:<br>5300g<br>» 1 pc/bulk box |