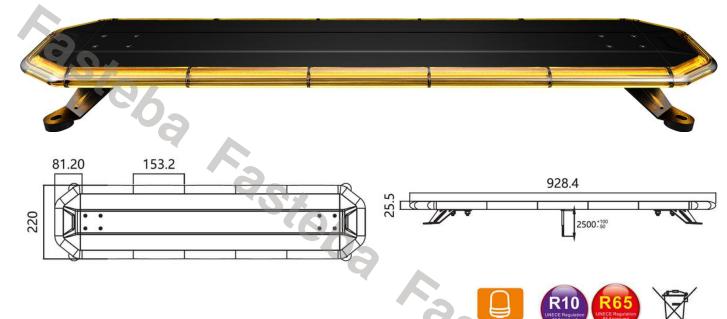

# LED WARNING LIGHTBAR 1235X220 R10 R65 TA2

Reference: FA35115

PHOTO AND TECHNICAL DRAWING:

| MATERIAL                    | LED QUANTITY | MOUNTING | CABLE    | FUNCTION                                                                  | WATT   | VOLTAGE   | CERTIFICATES           | PACKING/<br>WEIGHT                                                             |
|-----------------------------|--------------|----------|----------|---------------------------------------------------------------------------|--------|-----------|------------------------|--------------------------------------------------------------------------------|
| » Lens: PC<br>» Housing: AL | » 20         | » screws | » 5000mm | » 1 warnings<br>flashes,<br>» two level of<br>intensity,<br>day and night | » 178W | » 12V/24V | » ECE R65<br>» ECE R10 | » cart.dim.:<br>1500x300x50<br>mm<br>» lamp weight:<br>7220g<br>»1 pc/bulk box |