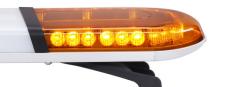

# LED WARNING LIGHTBAR 1494X217X180 R10 R65

| MATERIAL                    | LED QUANTITY | MOUNTING | CABLE    | FUNCTION             | WATT  | VOLTAGE   | CERTIFICATES           | PACKING/<br>WEIGHT                                                                |
|-----------------------------|--------------|----------|----------|----------------------|-------|-----------|------------------------|-----------------------------------------------------------------------------------|
| » Lens: PC<br>» Housing: AL | » 120        | » screws | » 5000mm | » 1 warning<br>flash | » 82W | » 12V/24V | » ECE R65<br>» ECE R10 | » cart. dim.:<br>1630x280x220<br>mm<br>» lamp weight:<br>9000g<br>» 1 pc/bulk box |