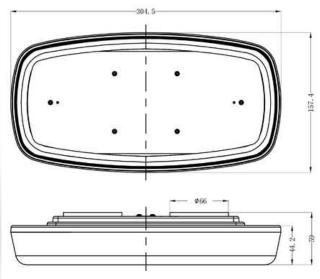

### WARNING MINI BAR LED 365X173X47MM R65 R10

Reference: FA35087

PHOTO AND TECHNICAL DRAWING:

| MATERIAL                    | LED QUANTITY | MOUNTING | CABLE                                                       | FUNCTION             | WATT  | VOLTAGE   | CERTIFICATES           | PACKING/<br>WEIGHT                                                                  |
|-----------------------------|--------------|----------|-------------------------------------------------------------|----------------------|-------|-----------|------------------------|-------------------------------------------------------------------------------------|
| » Lens: PC<br>» Housing: PC | » 42         | » magnet | » 3000mm<br>spiral cable<br>with plug for<br>lighter socket | » 1 warning<br>flash | » 50W | » 12V/24V | » ECE R65<br>» ECE R10 | » cart. dim.:<br>400x200x90<br>mm<br>» lamp weight:<br>1850g<br>» 6 pcs/bulk<br>box |