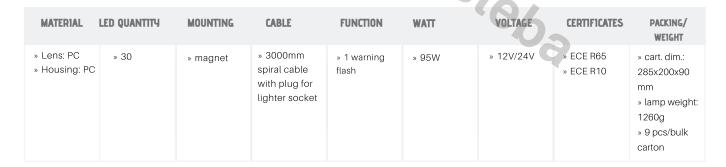

# WARNING MINI BAR LED 420X276X80MM R65 R10

Reference: FA35088

PHOTO AND TECHNICAL DRAWING:

| MATERIAL                    | LED QUANTITY | MOUNTING | CABLE                                                       | FUNCTION             | WATT  | VOLTAGE   | CERTIFICATES           | PACKING/<br>WEIGHT                                                  |
|-----------------------------|--------------|----------|-------------------------------------------------------------|----------------------|-------|-----------|------------------------|---------------------------------------------------------------------|
| » Lens: PC<br>» Housing: PC | » 30         | » magnet | » 3000mm<br>spiral cable<br>with plug for<br>lighter socket | » 1 warning<br>flash | » 70W | » 12V/24V | » ECE R65<br>» ECE R10 | » cart. dim.: 440x290xx100 mm » lamp weight: 2760g » 6 pcs/bulk box |