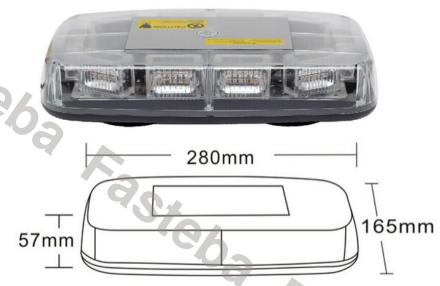

### WARNING MINI BAR LED 280X165X57MM R65 R10

Reference: FA35089

PHOTO AND TECHNICAL DRAWING:

| MAT                    | ERIAL | LED QUANTITY | MOUNTING | CABLE                                                       | FUNCTION             | WATT                                   | VOLTAGE   | CERTIFICATES           | PACKING/<br>WEIGHT                                                                   |
|------------------------|-------|--------------|----------|-------------------------------------------------------------|----------------------|----------------------------------------|-----------|------------------------|--------------------------------------------------------------------------------------|
| » Len:<br>» Hou<br>ABS |       | » 80         | » magnet | » 3000mm<br>spiral cable<br>with plug for<br>lighter socket | » 1 warning<br>flash | » maximum:<br>50W<br>» average:<br>18W | » 12V/24V | » ECE R65<br>» ECE R10 | » cart. dim.:<br>340x190x85<br>mm<br>» lamp weight:<br>1370g<br>» 12 pcs/bulk<br>box |