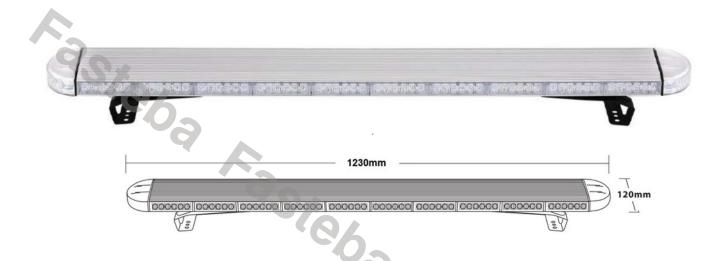

# **LED WARNING LIGHTBAR 1230X120 R65 R10**

Reference: FA35109

PHOTO AND TECHNICAL DRAWING:

| MATERIAL                 | LED QUANTITY | MOUNTING | CABLE    | FUNCTION                | WATT  | VOLTAGE   | CERTIFICATES           | PACKING/<br>WEIGHT                                                |
|--------------------------|--------------|----------|----------|-------------------------|-------|-----------|------------------------|-------------------------------------------------------------------|
| » Lens: PC<br>» Housing: | » 138<br>AL  | » screws | » 3500mm | » 8 warnings<br>flashes | »138W | » 12V/24V | » ECE R65<br>» ECE R10 | » cart.dim.: 1280x190x120 mm » lamp weight: 7500g » 2 pc/bulk box |