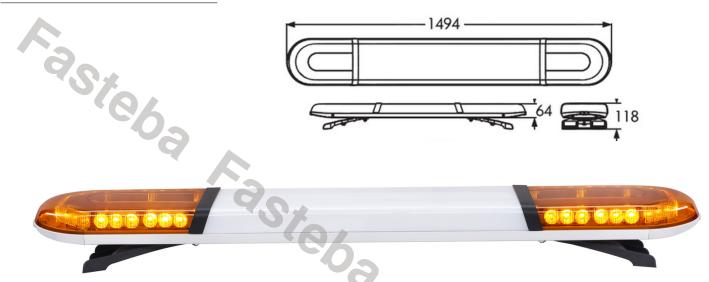

# LED WARNING LIGHTBAR 1494X217X180 R10 R65

| MATERIAL                    | LED QUANTITY | MOUNTING | CABLE    | FUNCTION             | WATT  | VOLTAGE   | CERTIFICATES           | PACKING/<br>WEIGHT                                                                |
|-----------------------------|--------------|----------|----------|----------------------|-------|-----------|------------------------|-----------------------------------------------------------------------------------|
| » Lens: PC<br>» Housing: AL | » 120        | » screws | » 5000mm | » 1 warning<br>flash | » 82W | » 12V/24V | » ECE R65<br>» ECE R10 | » cart. dim.:<br>1630x280x220<br>mm<br>» lamp weight:<br>9000g<br>» 1 pc/bulk box |