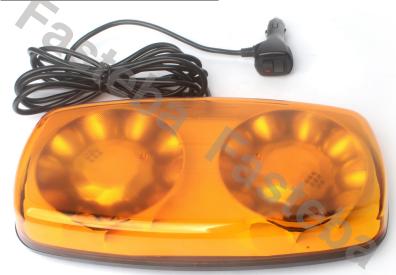

### WARNING MINI BAR LED 365X173X47MM R65 R10

Reference: FA35087

PHOTO AND TECHNICAL DRAWING:

| MATERIAL                    | LED QUANTITY | MOUNTING | CABLE                                                       | FUNCTION             | WATT  | VOLTAGE   | CERTIFICATES           | PACKING/<br>WEIGHT                                                                  |
|-----------------------------|--------------|----------|-------------------------------------------------------------|----------------------|-------|-----------|------------------------|-------------------------------------------------------------------------------------|
| » Lens: PC<br>» Housing: PC | » 42         | » magnet | » 3000mm<br>spiral cable<br>with plug for<br>lighter socket | » 1 warning<br>flash | » 50W | » 12V/24V | » ECE R65<br>» ECE R10 | » cart. dim.:<br>400x200x90<br>mm<br>» lamp weight:<br>1850g<br>» 6 pcs/bulk<br>box |