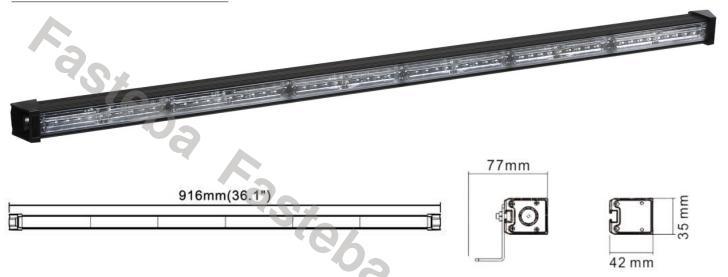

# **LED WARNING LIGHTBAR 916X35 R65 R10**

Reference: FA35123

PHOTO AND TECHNICAL DRAWING:

| MATERIAL                    | LED QUANTITY | MOUNTING | CABLE                                         | FUNCTION               | WATT  | VOLTAGE   | CERTIFICATES           | PACKING/<br>WEIGHT                                                |
|-----------------------------|--------------|----------|-----------------------------------------------|------------------------|-------|-----------|------------------------|-------------------------------------------------------------------|
| » Lens: PC<br>» Housing: AL | » 54         | »SCIEWS  | » 3m cable<br>with plug for<br>lighter socket | » 6 warning<br>flashes | » 44W | » 12V/24V | » ECE R10<br>» ECE R65 | » cart. dim.:<br>x mm<br>» lamp weight:<br>x g<br>» 2 pc/bulk box |