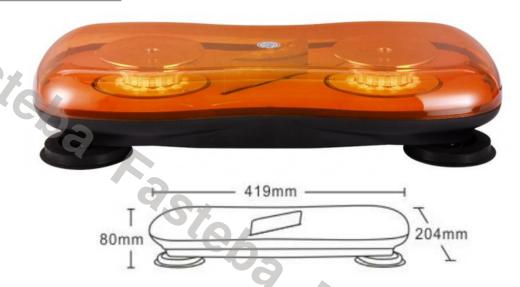

# WARNING MINI BAR LED 419X204X80MM R65 R10

Reference: FA35097

PHOTO AND TECHNICAL DRAWING:

| MATERIAL                    | LED QUANTITY | MOUNTING | CABLE                                                       | FUNCTION             | WATT | VOLTAGE   | CERTIFICATES           | PACKING/<br>WEIGHT                                                                   |
|-----------------------------|--------------|----------|-------------------------------------------------------------|----------------------|------|-----------|------------------------|--------------------------------------------------------------------------------------|
| » Lens: PC<br>» Housing: PC | » 24         | » magnet | » 3000mm<br>spiral cable<br>with plug for<br>lighter socket | » 1 warning<br>flash | »72W | » 12V/24V | » ECE R65<br>» ECE R10 | » cart. dim.:<br>480x240x140<br>mm<br>» lamp weight:<br>2370g<br>» 6 pcs/bulk<br>box |