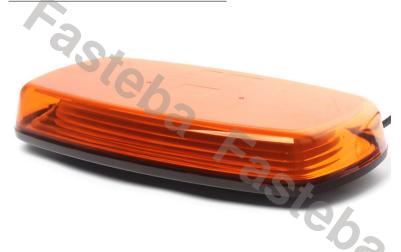

### WARNING MINI BAR LED 250X173X47MM R65 R10

Reference: FA35086

PHOTO AND TECHNICAL DRAWING: