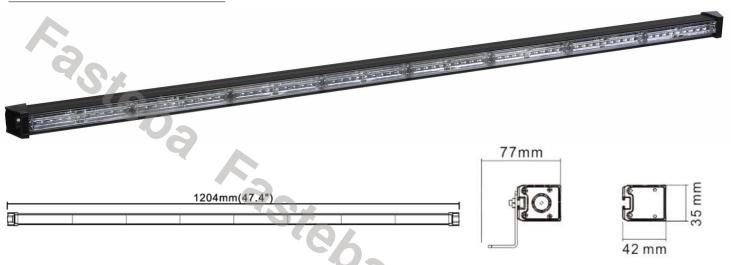

# **LED WARNING LIGHTBAR 1204X35 R65 R10**

Reference: FA35124

PHOTO AND TECHNICAL DRAWING:

| MATERIAL                    | LED QUANTITY | MOUNTING | CABLE                                         | FUNCTION               | WATT  | VOLTAGE   | CERTIFICATES           | PACKING/<br>WEIGHT                                                                |
|-----------------------------|--------------|----------|-----------------------------------------------|------------------------|-------|-----------|------------------------|-----------------------------------------------------------------------------------|
| » Lens: PC<br>» Housing: AL | » 72         | » screws | » 3m cable<br>with plug for<br>lighter socket | » 6 warning<br>flashes | » 58W | » 12V/24V | » ECE R10<br>» ECE R65 | » cart. dim.:<br>113x113x136<br>mm<br>» lamp weight:<br>1500 g<br>» 1 pc/bulk box |