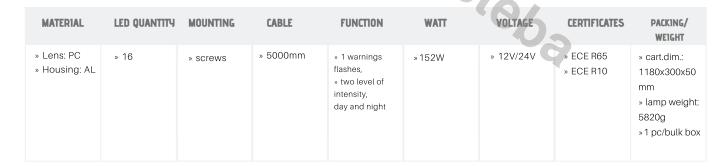

# LED WARNING LIGHTBAR 1235X220 R10 R65 TA2

Reference: FA35115

PHOTO AND TECHNICAL DRAWING:

| MATERIAL                    | LED QUANTITY | MOUNTING | CABLE    | FUNCTION                                                                  | WATT   | VOLTAGE   | CERTIFICATES           | PACKING/<br>WEIGHT                                                             |
|-----------------------------|--------------|----------|----------|---------------------------------------------------------------------------|--------|-----------|------------------------|--------------------------------------------------------------------------------|
| » Lens: PC<br>» Housing: AL | » 20         | » screws | » 5000mm | » 1 warnings<br>flashes,<br>» two level of<br>intensity,<br>day and night | » 178W | » 12V/24V | » ECE R65<br>» ECE R10 | » cart.dim.:<br>1500x300x50<br>mm<br>» lamp weight:<br>7220g<br>»1 pc/bulk box |