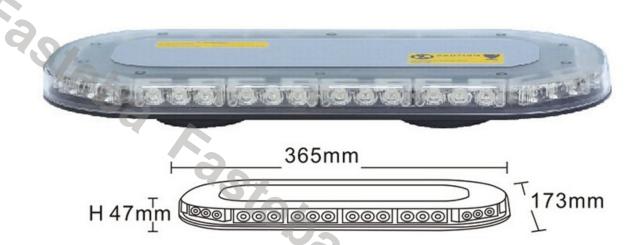

### WARNING MINI BAR LED 365X173X47MM R65 R10

Reference: FA35087

PHOTO AND TECHNICAL DRAWING:

| MATERIAL                    | LED QUANTITY | MOUNTING | CABLE                                                       | FUNCTION             | WATT  | VOLTAGE   | CERTIFICATES           | PACKING/<br>WEIGHT                                                                  |
|-----------------------------|--------------|----------|-------------------------------------------------------------|----------------------|-------|-----------|------------------------|-------------------------------------------------------------------------------------|
| » Lens: PC<br>» Housing: PC | » 42         | » magnet | » 3000mm<br>spiral cable<br>with plug for<br>lighter socket | » 1 warning<br>flash | » 50W | » 12V/24V | » ECE R65<br>» ECE R10 | » cart. dim.:<br>400x200x90<br>mm<br>» lamp weight:<br>1850g<br>» 6 pcs/bulk<br>box |