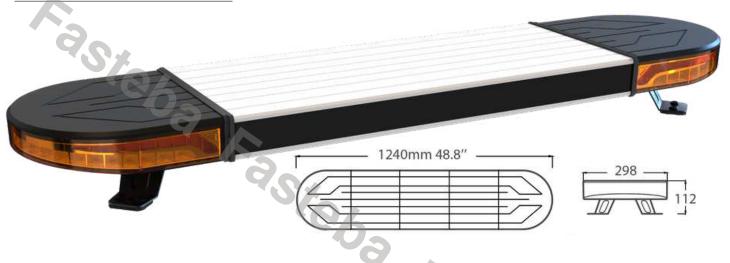

# LED WARNING LIGHTBAR 1240X286 R10 R65 TA2

Reference: FA35121

PHOTO AND TECHNICAL DRAWING:

| MATERIAL                        | LED QUANTITY | MOUNTING | CABLE                                                    | FUNCTION                                                                                     | WATT  | VOLTAGE   | CERTIFICATES           | PACKING/<br>WEIGHT                                                                 |
|---------------------------------|--------------|----------|----------------------------------------------------------|----------------------------------------------------------------------------------------------|-------|-----------|------------------------|------------------------------------------------------------------------------------|
| » Lens: PC<br>» Housing:<br>ABS | » 48         | » magnet | » 3,5m straight<br>cable with plug<br>for lighter socket | <ul><li>» 1 warning flash,</li><li>» two level of intensity,</li><li>day and night</li></ul> | » 60W | » 12V/24V | » ECE R65<br>» ECE R10 | » cart. dim.:<br>1270x345x185<br>mm<br>» lamp weight:<br>7000g<br>» 1 pcs/bulk box |