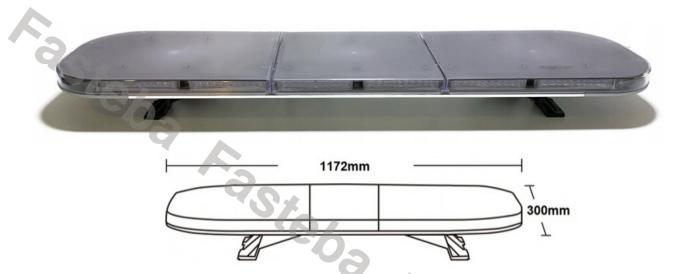

# **WARNING LIGHTBAR LED 1170MM R65 R10**

Reference: FA35091

PHOTO AND TECHNICAL DRAWING:

| MATERIAL                    | LED QUANTITY | MOUNTING | CABLE    | FUNCTION                | WATT  | VOLTAGE   | CERTIFICATES           | PACKING/<br>WEIGHT                                                               |
|-----------------------------|--------------|----------|----------|-------------------------|-------|-----------|------------------------|----------------------------------------------------------------------------------|
| » Lens: PC<br>» Housing: AL | » 144        | » screws | » 3000mm | » 8 warnings<br>flashes | » 80W | » 12V/24V | » ECE R65<br>» ECE R10 | » cart.dim.:<br>1245x360x175<br>mm<br>» lamp weight:<br>13500g<br>»1 pc/bulk box |

# **WARNING LIGHTBAR LED 1170MM R65 R10**

#### PHOTO AND TECHNICAL DRAWING:

| MATERIAL                    | LED QUANTITY | MOUNTING | CABLE    | FUNCTION                | WATT | VOLTAGE   | CERTIFICATES           | PACKING/<br>WEIGHT                                                                |
|-----------------------------|--------------|----------|----------|-------------------------|------|-----------|------------------------|-----------------------------------------------------------------------------------|
| » Lens: PC<br>» Housing: AL | » 144        | » screws | » 3000mm | » 8 warnings<br>flashes | »80W | » 12V/24V | » ECE R65<br>» ECE R10 | » cart.dim.:<br>1245x360x175<br>mm<br>» lamp weight:<br>13500g<br>» 1 pc/bulk box |