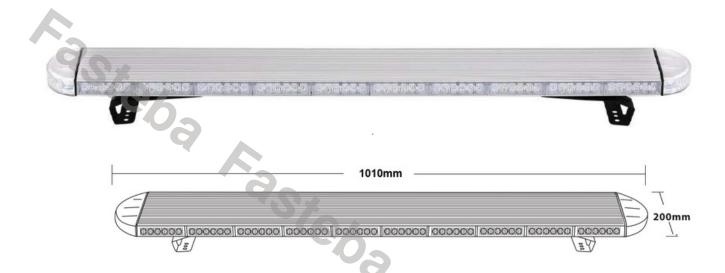

# **LED WARNING LIGHTBAR 1010X120 R65 R10**

Reference: FA35108

PHOTO AND TECHNICAL DRAWING:

| MATERIAL                    | LED QUANTITY | MOUNTING | CABLE    | FUNCTION                | WATT  | VOLTAGE   | CERTIFICATES           | PACKING/<br>WEIGHT                                                               |
|-----------------------------|--------------|----------|----------|-------------------------|-------|-----------|------------------------|----------------------------------------------------------------------------------|
| » Lens: PC<br>» Housing: AL | » 114        | » screws | » 3500mm | » 8 warnings<br>flashes | »114W | » 12V/24V | » ECE R65<br>» ECE R10 | » cart.dim.:<br>1060x190x120<br>mm<br>» lamp weight:<br>6500g<br>» 2 pc/bulk box |