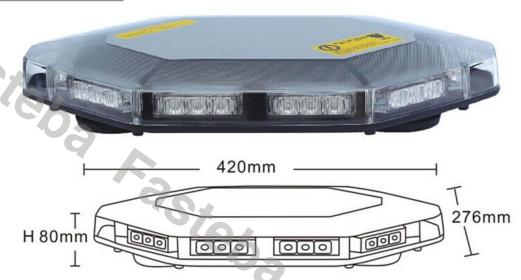

# WARNING MINI BAR LED 420X276X80MM R65 R10

Reference: FA35088

PHOTO AND TECHNICAL DRAWING:

| MATERIAL                    | LED QUANTITY | MOUNTING | CABLE                                                       | FUNCTION             | WATT  | VOLTAGE   | CERTIFICATES           | PACKING/<br>WEIGHT                                                  |
|-----------------------------|--------------|----------|-------------------------------------------------------------|----------------------|-------|-----------|------------------------|---------------------------------------------------------------------|
| » Lens: PC<br>» Housing: PC | » 30         | » magnet | » 3000mm<br>spiral cable<br>with plug for<br>lighter socket | » 1 warning<br>flash | » 70W | » 12V/24V | » ECE R65<br>» ECE R10 | » cart. dim.: 440x290xx100 mm » lamp weight: 2760g » 6 pcs/bulk box |