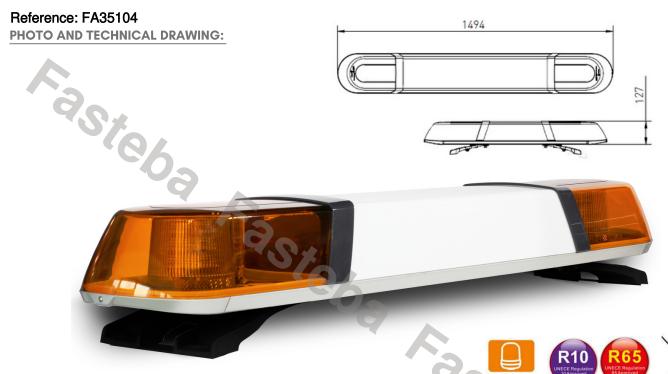

# LED WARNING LIGHTBAR 1494X217X180 R10 R65

| MATERIAL                    | LED QUANTITY | MOUNTING | CABLE    | FUNCTION             | WATT  | VOLTAGE   | CERTIFICATES           | PACKING/<br>WEIGHT                                                                |
|-----------------------------|--------------|----------|----------|----------------------|-------|-----------|------------------------|-----------------------------------------------------------------------------------|
| » Lens: PC<br>» Housing: AL | » 120        | » screws | » 5000mm | » 1 warning<br>flash | » 82W | » 12V/24V | » ECE R65<br>» ECE R10 | » cart. dim.:<br>1630x280x220<br>mm<br>» lamp weight:<br>9000g<br>» 1 pc/bulk box |