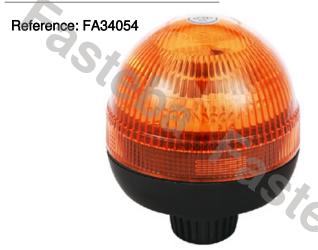

### WARNING LAMP 45XLED\*3W R65 R10

#### PHOTO AND TECHNICAL DRAWING:

#### SPECYFIKACJA TECHNICZNA:

| MATERIAL                        | LED QUANTITY | MOUNTING            | CABLE | FUNCTION               | WATT  | VOLTAGE   | CERTIFICATES           | PACKING/<br>WEIGHT                                                                   |
|---------------------------------|--------------|---------------------|-------|------------------------|-------|-----------|------------------------|--------------------------------------------------------------------------------------|
| » Lens: PC<br>» Housing:<br>ABS | » 45         | » stiff<br>mounting | »     | » 2 warning<br>flashes | » 20W | » 12V/24V | » ECE R65<br>» ECE R10 | » cart. dim.:<br>140x140x220<br>mm<br>» lamp weight:<br>420g<br>» 20 pcs/bulk<br>box |