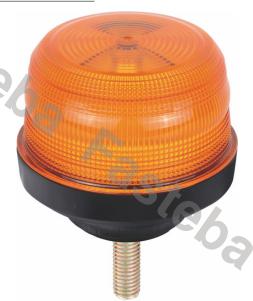

### WARNING LAMP 12 LED\*3W R65 R10 STIFF MOUNTING

#### PHOTO AND TECHNICAL DRAWING:

Reference: FA34001

| MATERIAL                        | LED QUANTITY | MOUNTING            | CABLE | FUNCTION             | WATT  | VOLTAGE   | CERTIFICATES           | PACKING/<br>WEIGHT                                                                   |
|---------------------------------|--------------|---------------------|-------|----------------------|-------|-----------|------------------------|--------------------------------------------------------------------------------------|
| » Lens: PC<br>» Housing:<br>ABS | » 12         | » stiff<br>mounting | »     | » 1 warning<br>flash | » 36W | » 12V/24V | » ECE R65<br>» ECE R10 | » cart. dim.:<br>150x150x140<br>mm<br>» lamp weight:<br>340g<br>» 20 pcs/bulk<br>box |