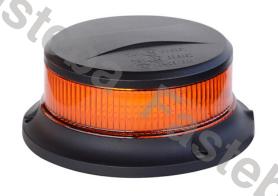

| MATERIAL                    | LED QUANTITY | MOUNTING | CABLE | FUNCTION              | WATT  | VOLTAGE   | CERTIFICATES           | PACKING/<br>WEIGHT                                                                   |
|-----------------------------|--------------|----------|-------|-----------------------|-------|-----------|------------------------|--------------------------------------------------------------------------------------|
| » Lens: PC<br>» Housing: PC | » 8          | » screw  | »     | » 1 rotating<br>flash | » 13W | » 12V/24V | » ECE R65<br>» ECE R10 | » cart. dim.:<br>130x130x220<br>mm<br>» lamp weight:<br>450g<br>» 20 pcs/bulk<br>box |

## LED WARNING LAMP PICO LED ORANGE MAGNETIC BASE R10 R65 MINI

#### PHOTO AND TECHNICAL DRAWING:

Reference: FA34057















| MATERIAL                    | LED QUANTITY | MOUNTING | CABLE                                                   | FUNCTION               | WATT  | VOLTAGE   | CERTIFICATES           | PACKING/<br>WEIGHT                                                                  |
|-----------------------------|--------------|----------|---------------------------------------------------------|------------------------|-------|-----------|------------------------|-------------------------------------------------------------------------------------|
| » Lens: PC<br>» Housing: PC | » 18         | » magnet | » 3m spiral<br>cable with<br>plug for<br>lighter socket | » 3 warning<br>flashes | » 27W | » 12V/24V | » ECE R65<br>» ECE R10 | » cart. dim.:<br>150x130x60<br>mm<br>» lamp weight:<br>3