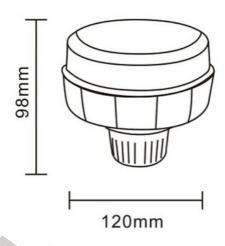

### WARNING LAMP 12 LED\*3W R65 R10 STIFF MOUNTING

#### PHOTO AND TECHNICAL DRAWING:

Reference: FA34001

| MATERIAL                        | LED QUANTITY | MOUNTING            | CABLE | FUNCTION             | WATT  | VOLTAGE   | CERTIFICATES           | PACKING/<br>WEIGHT                                                                   |
|---------------------------------|--------------|---------------------|-------|----------------------|-------|-----------|------------------------|--------------------------------------------------------------------------------------|
| » Lens: PC<br>» Housing:<br>ABS | » 12         | » stiff<br>mounting | »     | » 1 warning<br>flash | » 36W | » 12V/24V | » ECE R65<br>» ECE R10 | » cart. dim.:<br>150x150x140<br>mm<br>» lamp weight:<br>340g<br>» 20 pcs/bulk<br>box |