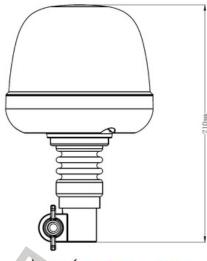

### WARNING LAMP 12 LED\*3W R65 R10 STIFF MOUNTING

#### PHOTO AND TECHNICAL DRAWING:

Reference: FA34001

| MATERIAL                        | LED QUANTITY | MOUNTING            | CABLE | FUNCTION             | WATT  | VOLTAGE   | CERTIFICATES           | PACKING/<br>WEIGHT                                                                   |
|---------------------------------|--------------|---------------------|-------|----------------------|-------|-----------|------------------------|--------------------------------------------------------------------------------------|
| » Lens: PC<br>» Housing:<br>ABS | » 12         | » stiff<br>mounting | »     | » 1 warning<br>flash | » 36W | » 12V/24V | » ECE R65<br>» ECE R10 | » cart. dim.:<br>150x150x140<br>mm<br>» lamp weight:<br>340g<br>» 20 pcs/bulk<br>box |