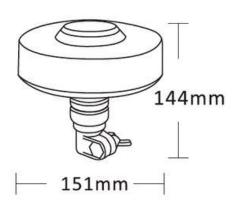

### WARNING LAMP 12 LED\*3W R65 R10 STIFF MOUNTING

#### PHOTO AND TECHNICAL DRAWING:

Reference: FA34001

| MATERIAL                        | LED QUANTITY | MOUNTING            | CABLE | FUNCTION             | WATT  | VOLTAGE   | CERTIFICATES           | PACKING/<br>WEIGHT                                                                   |
|---------------------------------|--------------|---------------------|-------|----------------------|-------|-----------|------------------------|--------------------------------------------------------------------------------------|
| » Lens: PC<br>» Housing:<br>ABS | » 12         | » stiff<br>mounting | »     | » 1 warning<br>flash | » 36W | » 12V/24V | » ECE R65<br>» ECE R10 | » cart. dim.:<br>150x150x140<br>mm<br>» lamp weight:<br>340g<br>» 20 pcs/bulk<br>box |