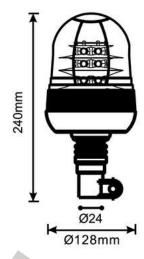

### **ROTATING WARNING LAMP 8LED 13W R65 R10 STIFF MOUNTING**

#### PHOTO AND TECHNICAL DRAWING:

| MATERIAL                        | LED QUANTITY | MOUNTING            | CABLE | FUNCTION              | WATT  | VOLTAGE   | CERTIFICATES           | PACKING/<br>WEIGHT                                                                  |
|---------------------------------|--------------|---------------------|-------|-----------------------|-------|-----------|------------------------|-------------------------------------------------------------------------------------|
| » Lens: PC<br>» Housing:<br>ABS | » 8          | » stiff<br>mounting | »     | » 1 rotating<br>flash | » 13W | » 12V/24V | » ECE R65<br>» ECE R10 | » cart. dim:<br>150x150x140<br>mm<br>» lamp weight:<br>330g<br>» 20 pcs/bulk<br>box |