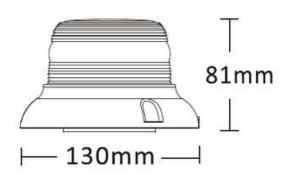

AND TECHNICAL DRAWING:

















| MATERIAL                        | LED QUANTITY | MOUNTING | CABLE | FUNCTION               | WATT  | VOLTAGE   | CERTIFICATES           | PACKING/<br>WEIGHT                                                              |
|---------------------------------|--------------|----------|-------|------------------------|-------|-----------|------------------------|---------------------------------------------------------------------------------|
| » Lens: PC<br>» Housing:<br>ABS | » 30         | » flex   | »     | » 2 warning<br>flashes | » 19W | » 12V/24V | » ECE R65<br>» ECE R10 | » cart. dim.:<br>99x99x168 mm<br>» lamp weight:<br>500g<br>» 40 pcs/bulk<br>box |

## **LED WARNING LAMP MAGNET R10 R65**

Reference: FA34077

PHOTO AND TECHNICAL DRAWING:















| MATERIAL                    | QUANTITY LED | MOUNTING | CABLE                                                   | FUNCTION              | WATT  | VOLTAGE   | CERTIFICATES           | PACKING/<br>WEIGHT                                                                  |
|-----------------------------|--------------|----------|---------------------------------------------------------|-----------------------|-------|-----------|------------------------|-------------------------------------------------------------------------------------|
| » Lens: PC<br>» Housing: PC | » 24         | » magnet | » 3m spiral<br>cable with<br>plug for<br>lighter socket | »3 warning<br>flashes | » 25W | » 12V/24V | » ECE R65<br>» ECE R10 | » cart. dim.:<br>110x110x90<br>mm<br>» lamp weight:<br>280g<b