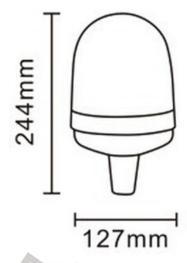

### **ROTATING WARNING LAMP 16LED 13W R65 R10 FLEX**

#### PHOTO AND TECHNICAL DRAWING:

Reference: FA34026

| ı | MATERIAL                | LED QUANTITY | MOUNTING | CABLE | FUNCTION             | WATT  | VOLTAGE   | CERTIFICATES           | PACKING/<br>WEIGHT                                                                   |
|---|-------------------------|--------------|----------|-------|----------------------|-------|-----------|------------------------|--------------------------------------------------------------------------------------|
|   | Lens: PC<br>Housing: PC | » 16         | » flex   | »     | »1 rotating<br>flash | » 13W | » 12V/24V | » ECE R65<br>» ECE R10 | » cart. dim.:<br>150x150x260<br>mm<br>» lamp weight:<br>640g<br>» 20 pcs/bulk<br>box |