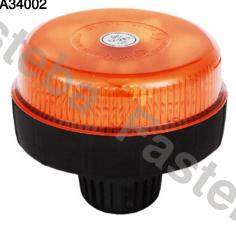

# **LED WARNING LAMP PICO LED BLUE MAG R10 R65**

#### PHOTO AND TECHNICAL DRAWING:

Reference: FA34061

| MATERIAL                    | LED QUANTITY | MOUNTING | CABLE                                                   | FUNCTION               | WATT  | VOLTAGE   | CERTIFICATES           | PACKING/<br>WEIGHT                                                                 |
|-----------------------------|--------------|----------|---------------------------------------------------------|------------------------|-------|-----------|------------------------|------------------------------------------------------------------------------------|
| » Lens: PC<br>» Housing: PC | » 18         | » magnet | » 3m spiral<br>cable with<br>plug for<br>lighter socket | » 3 warning<br>flashes | » 27W | » 12V/24V | » ECE R65<br>» ECE R10 | » cart. dim.:<br>150x130x60<br>mm<br>» lamp weight:<br>390g<br>»30 pcs/bulk<br>box |