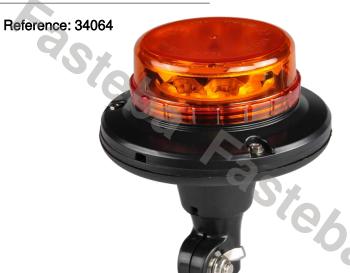

# LED WARNING BEACON TRUCKLED OPTI 36X LED MAGNETIC BASE

#### PHOTO AND TECHNICAL DRAWING:

Reference: FA34065

| MATERIAL                   | LED QUANTITY | MOUNTING | CABLE                                                   | FUNCTION             | WATT     | VOLTAGE   | CERTIFICATES           | PACKING/<br>WEIGHT                                                                  |
|----------------------------|--------------|----------|---------------------------------------------------------|----------------------|----------|-----------|------------------------|-------------------------------------------------------------------------------------|
| » Lens: PC<br>» Housing: P | » 36<br>P    | » magnet | » 3m spiral<br>cable with<br>plug for<br>lighter socket | » 1 warning<br>flash | » 12-19W | » 12V/24V | » ECE R65<br>» ECE R10 | » cart. dim.:<br>150x150x90<br>mm<br>» lamp weight:<br>570g<br>» 30 pcs/bulk<br>box |