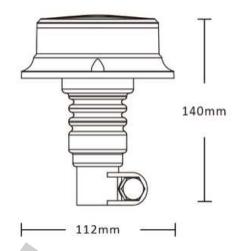

## LED WARNING LAMP PICO LED ORANGE MAGNETIC BASE R10 R65 MINI

#### PHOTO AND TECHNICAL DRAWING:

Reference: FA34057

| MATERIAL                    | LED QUANTITY | MOUNTING | CABLE                                                   | FUNCTION               | WATT  | VOLTAGE   | CERTIFICATES           | PACKING/<br>WEIGHT                                                                  |
|-----------------------------|--------------|----------|---------------------------------------------------------|------------------------|-------|-----------|------------------------|-------------------------------------------------------------------------------------|
| » Lens: PC<br>» Housing: PC | » 18         | » magnet | » 3m spiral<br>cable with<br>plug for<br>lighter socket | » 3 warning<br>flashes | » 27W | » 12V/24V | » ECE R65<br>» ECE R10 | » cart. dim.:<br>150x130x60<br>mm<br>» lamp weight:<br>390g<br>» 30 pcs/bulk<br>box |