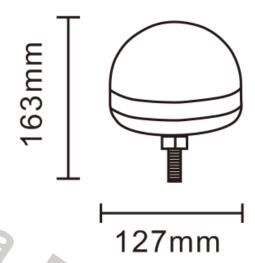

### **WARNING LAMP LED OCTAGON II R65 R10 MAGNET**

#### PHOTO AND TECHNICAL DRAWING:

Reference: FA34033

72 mm

150 mm

| MATERIAL                       | LED QUANTITY | MOUNTING | CABLE                                                   | FUNCTION            | WATT  | VOLTAGE   | CERTIFICATES           | PACKING/<br>WEIGHT                                                                  |
|--------------------------------|--------------|----------|---------------------------------------------------------|---------------------|-------|-----------|------------------------|-------------------------------------------------------------------------------------|
| » Lens: PC<br>» Housing:<br>PC | » 48         | » magnet | » 3m spiral<br>cable with<br>plug for<br>lighter socket | »1 warning<br>flash | » 24W | » 12V/24V | » ECE R65<br>» ECE R10 | » cart. dim.:<br>210x190x90<br>mm<br>» lamp weight:<br>540g<br>» 20 pcs/bulk<br>box |