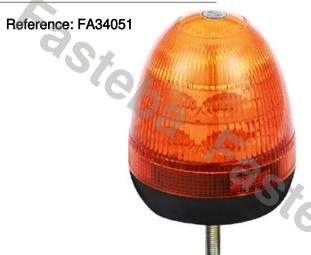

### WARNING LAMP 12 LED\*3W R65 R10 3 SCREWS

#### PHOTO AND TECHNICAL DRAWING:

Reference: FA34010

| MATERIAL                        | LED QUANTITY | MOUNTING   | CABLE   | FUNCTION             | WATT  | VOLTAGE   | CERTIFICATES           | PACKING/<br>WEIGHT                                                                   |
|---------------------------------|--------------|------------|---------|----------------------|-------|-----------|------------------------|--------------------------------------------------------------------------------------|
| » Lens: PC<br>» Housing:<br>ABS | » 12         | » 3 screws | » 250mm | » 1 warning<br>flash | » 36W | » 12V/24V | » ECE R65<br>» ECE R10 | » cart. dim.:<br>150x150x140<br>mm<br>» lamp weight:<br>330g<br>» 20 pcs/bulk<br>box |