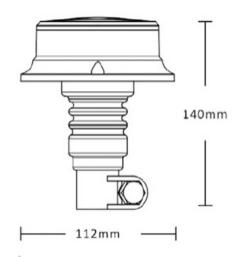

# **LED WARNING LAMP PICO LED BLUE MAG R10 R65**

#### PHOTO AND TECHNICAL DRAWING:

Reference: FA34061

| MATERIAL                    | LED QUANTITY | MOUNTING | CABLE                                                   | FUNCTION               | WATT  | VOLTAGE   | CERTIFICATES           | PACKING/<br>WEIGHT                                                                 |
|-----------------------------|--------------|----------|---------------------------------------------------------|------------------------|-------|-----------|------------------------|------------------------------------------------------------------------------------|
| » Lens: PC<br>» Housing: PC | » 18         | » magnet | » 3m spiral<br>cable with<br>plug for<br>lighter socket | » 3 warning<br>flashes | » 27W | » 12V/24V | » ECE R65<br>» ECE R10 | » cart. dim.:<br>150x130x60<br>mm<br>» lamp weight:<br>390g<br>»30 pcs/bulk<br>box |