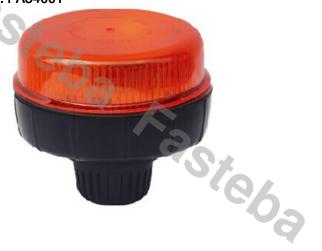

# **LED WARNING LAMP PICO LED BLUE MAG R10 R65**

#### PHOTO AND TECHNICAL DRAWING:

Reference: FA34061

| MATERIAL                    | LED QUANTITY | MOUNTING | CABLE                                                   | FUNCTION               | WATT  | VOLTAGE   | CERTIFICATES           | PACKING/<br>WEIGHT                                                                 |
|-----------------------------|--------------|----------|---------------------------------------------------------|------------------------|-------|-----------|------------------------|------------------------------------------------------------------------------------|
| » Lens: PC<br>» Housing: PC | » 18         | » magnet | » 3m spiral<br>cable with<br>plug for<br>lighter socket | » 3 warning<br>flashes | » 27W | » 12V/24V | » ECE R65<br>» ECE R10 | » cart. dim.:<br>150x130x60<br>mm<br>» lamp weight:<br>390g<br>»30 pcs/bulk<br>box |