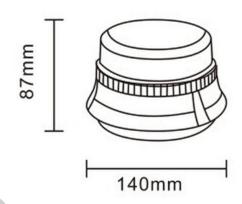

### WARNING LAMP 12 LED\*3W R65 R10 STIFF MOUNTING

#### PHOTO AND TECHNICAL DRAWING:

Reference: FA34001

| MATERIAL                        | LED QUANTITY | MOUNTING            | CABLE | FUNCTION             | WATT  | VOLTAGE   | CERTIFICATES           | PACKING/<br>WEIGHT                                                                   |
|---------------------------------|--------------|---------------------|-------|----------------------|-------|-----------|------------------------|--------------------------------------------------------------------------------------|
| » Lens: PC<br>» Housing:<br>ABS | » 12         | » stiff<br>mounting | »     | » 1 warning<br>flash | » 36W | » 12V/24V | » ECE R65<br>» ECE R10 | » cart. dim.:<br>150x150x140<br>mm<br>» lamp weight:<br>340g<br>» 20 pcs/bulk<br>box |