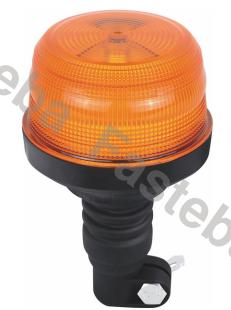

# **ROTATING WARNING LAMP 8LED 13W R65 R10 FLEX**

#### PHOTO AND TECHNICAL DRAWING:

| MATERIAL                    | LED QUANTITY | MOUNTING | CABLE | FUNCTION             | WATT  | VOLTAGE   | CERTIFICATES           | PACKING/<br>WEIGHT                                                                   |
|-----------------------------|--------------|----------|-------|----------------------|-------|-----------|------------------------|--------------------------------------------------------------------------------------|
| » Lens: PC<br>» Housing: PC | » 8          | » flex   | »     | »1 rotating<br>flash | » 13W | » 12V/24V | » ECE R65<br>» ECE R10 | » cart. dim.:<br>150x150x210<br>mm<br>» lamp weight:<br>480g<br>» 20 pcs/bulk<br>box |