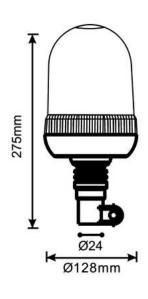

### WARNING LAMP 12 LED\*3W R65 R10 STIFF MOUNTING

#### PHOTO AND TECHNICAL DRAWING:

Reference: FA34001

| MATERIAL                        | LED QUANTITY | MOUNTING            | CABLE | FUNCTION             | WATT  | VOLTAGE   | CERTIFICATES           | PACKING/<br>WEIGHT                                                                   |
|---------------------------------|--------------|---------------------|-------|----------------------|-------|-----------|------------------------|--------------------------------------------------------------------------------------|
| » Lens: PC<br>» Housing:<br>ABS | » 12         | » stiff<br>mounting | »     | » 1 warning<br>flash | » 36W | » 12V/24V | » ECE R65<br>» ECE R10 | » cart. dim.:<br>150x150x140<br>mm<br>» lamp weight:<br>340g<br>» 20 pcs/bulk<br>box |