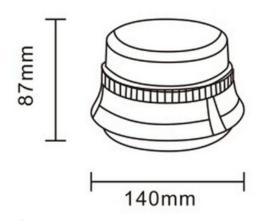

### WARNING LAMP 12 LED\*3W R65 R10 STIFF MOUNTING

#### PHOTO AND TECHNICAL DRAWING:

Reference: FA34001

| MATERIAL                        | LED QUANTITY | MOUNTING            | CABLE | FUNCTION             | WATT  | VOLTAGE   | CERTIFICATES           | PACKING/<br>WEIGHT                                                                   |
|---------------------------------|--------------|---------------------|-------|----------------------|-------|-----------|------------------------|--------------------------------------------------------------------------------------|
| » Lens: PC<br>» Housing:<br>ABS | » 12         | » stiff<br>mounting | »     | » 1 warning<br>flash | » 36W | » 12V/24V | » ECE R65<br>» ECE R10 | » cart. dim.:<br>150x150x140<br>mm<br>» lamp weight:<br>340g<br>» 20 pcs/bulk<br>box |