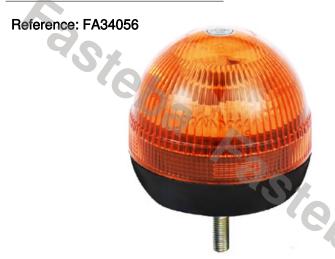

## LED WARNING LAMP TRUCKLED PICO LED WHITE MAGNETIC BASE R10 R65 MINI

#### PHOTO AND TECHNICAL DRAWING:

Reference: FA34058

| MATERIAL                    | LED QUANTITY | MOUNTING | CABLE                                                   | FUNCTION               | WATT  | VOLTAGE   | CERTIFICATES           | PACKING/<br>WEIGHT                                                                  |
|-----------------------------|--------------|----------|---------------------------------------------------------|------------------------|-------|-----------|------------------------|-------------------------------------------------------------------------------------|
| » Lens: PC<br>» Housing: PC | » 18         | » magnet | » 3m spiral<br>cable with<br>plug for<br>lighter socket | » 3 warning<br>flashes | » 17W | » 12V/24V | » ECE R65<br>» ECE R10 | » cart. dim.:<br>150x130x60<br>mm<br>» lamp weight:<br>390g<br>» 30 pcs/bulk<br>box |