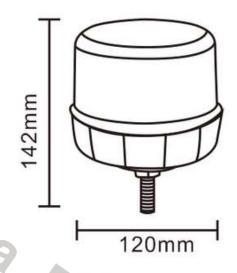

# **ROTATING WARNING LAMP 8LED 13W R65 R10 MAGNET**

#### PHOTO AND TECHNICAL DRAWING:

Reference: FA34043

| MATERIAL                    | LED QUANTITY | MOUNTING | CABLE                                                   | <b>FUNCTION</b>       | WATT  | VOLTAGE   | CERTIFICATES           | PACKING/<br>WEIGHT                                                                   |
|-----------------------------|--------------|----------|---------------------------------------------------------|-----------------------|-------|-----------|------------------------|--------------------------------------------------------------------------------------|
| » Lens: PC<br>» Housing: PC | » 8          | » magnet | » 3m spiral<br>cable with<br>plug for<br>lighter socket | » 1 rotating<br>flash | » 13W | » 12V/24V | » ECE R65<br>» ECE R10 | » cart. dim.:<br>160x160x100<br>mm<br>» lamp weight:<br>620g<br>» 20 pcs/bulk<br>box |