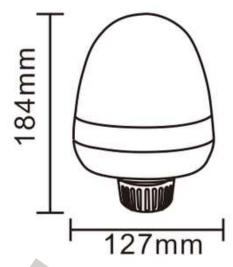

### **WARNING LAMP LED OCTAGON II R65 R10 MAGNET**

#### PHOTO AND TECHNICAL DRAWING:

Reference: FA34033

72 mm

150 mm

| MATERIAL                       | LED QUANTITY | MOUNTING | CABLE                                                   | FUNCTION            | WATT  | VOLTAGE   | CERTIFICATES           | PACKING/<br>WEIGHT                                                                  |
|--------------------------------|--------------|----------|---------------------------------------------------------|---------------------|-------|-----------|------------------------|-------------------------------------------------------------------------------------|
| » Lens: PC<br>» Housing:<br>PC | » 48         | » magnet | » 3m spiral<br>cable with<br>plug for<br>lighter socket | »1 warning<br>flash | » 24W | » 12V/24V | » ECE R65<br>» ECE R10 | » cart. dim.:<br>210x190x90<br>mm<br>» lamp weight:<br>540g<br>» 20 pcs/bulk<br>box |