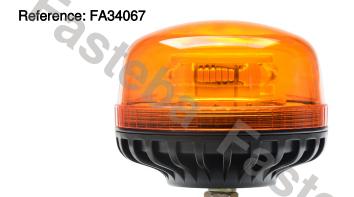

# LED WARNING BEACON TRUCKLED OPTI 36X LED MAGNETIC BASE

#### PHOTO AND TECHNICAL DRAWING:

Reference: FA34065

| MATERIAL                   | LED QUANTITY | MOUNTING | CABLE                                                   | FUNCTION             | WATT     | VOLTAGE   | CERTIFICATES           | PACKING/<br>WEIGHT                                                                  |
|----------------------------|--------------|----------|---------------------------------------------------------|----------------------|----------|-----------|------------------------|-------------------------------------------------------------------------------------|
| » Lens: PC<br>» Housing: P | » 36<br>P    | » magnet | » 3m spiral<br>cable with<br>plug for<br>lighter socket | » 1 warning<br>flash | » 12-19W | » 12V/24V | » ECE R65<br>» ECE R10 | » cart. dim.:<br>150x150x90<br>mm<br>» lamp weight:<br>570g<br>» 30 pcs/bulk<br>box |