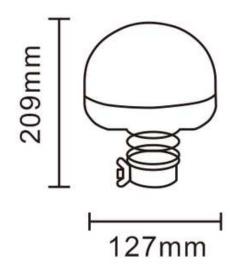

# **WARNING LAMP 8LED 13W R65 R10 ROTATING FLEX** DC12/24V

Reference: FA34086

PHOTO AND TECHNICAL DRAWING:

| MATERIAL                        | LED QUANTITY | MOUNTING | CABLE | FUNCTION            | WATT  | VOLTAGE   | CERTIFICATES           | PACKING/<br>WEIGHT                                                                   |
|---------------------------------|--------------|----------|-------|---------------------|-------|-----------|------------------------|--------------------------------------------------------------------------------------|
| » Lens: PC<br>» Housing:<br>ABS | » 8          | » flex   | »     | »1 warning<br>flash | » 13W | » 12V/24V | » ECE R65<br>» ECE R10 | » cart. dim.:<br>130x130x260<br>mm<br>» lamp weight:<br>530g<br>» 20 pcs/bulk<br>box |