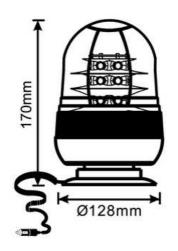

### **ROTATING WARNING LAMP 8LED 13W R65 R10 MAGNET**

#### PHOTO AND TECHNICAL DRAWING:

| MATERIAL                        | LED QUANTITY | MOUNTING | CABLE                                                       | FUNCTION              | WATT  | VOLTAGE   | CERTIFICATES           | PACKING/<br>WEIGHT                                                                   |
|---------------------------------|--------------|----------|-------------------------------------------------------------|-----------------------|-------|-----------|------------------------|--------------------------------------------------------------------------------------|
| » Lens: PC<br>» Housing:<br>ABS | » 8          | » magnet | » 3000mm<br>spiral cable<br>with plug for<br>lighter socket | » 1 rotating<br>flash | » 13W | » 12V/24V | » ECE R65<br>» ECE R10 | » cart. dim.:<br>150x150x140<br>mm<br>» lamp weight:<br>490g<br>» 20 pcs/bulk<br>box |