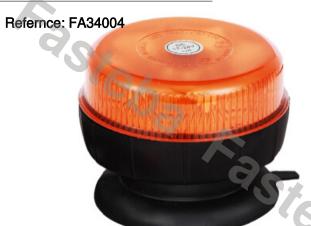

# WARNING LAMP LED 12 LED\*3W R65 R10 MAGNET

#### PHOTO AND TECHNICAL DRAWING:

Reference: FA34003

| MATERIAL                        | LED QUANTITY | MOUNTING | CABLE                                                       | FUNCTION             | WATT  | VOLTAGE   | CERTIFICATES           | PACKING/<br>WEIGHT                                                                  |
|---------------------------------|--------------|----------|-------------------------------------------------------------|----------------------|-------|-----------|------------------------|-------------------------------------------------------------------------------------|
| » Lens: PC<br>» Housing:<br>ABS | » 12         | » magnet | » 3000mm<br>spiral cable<br>with plug for<br>lighter socket | » 1 warning<br>flash | » 36W | » 12V/24V | » ECE R65<br>» ECE R10 | » cart. dim:<br>150x150x140<br>mm<br>» lamp weight:<br>530g<br>» 20 pcs/bulk<br>box |