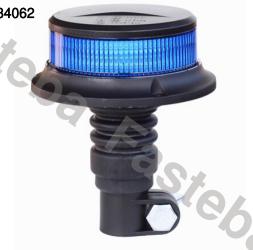

# **LED WARNING LAMP PICO LED BLUE MAG R10 R65**

#### PHOTO AND TECHNICAL DRAWING:

Reference: FA34061

| MATERIAL                    | LED QUANTITY | MOUNTING | CABLE                                                   | FUNCTION               | WATT  | VOLTAGE   | CERTIFICATES           | PACKING/<br>WEIGHT                                                                 |
|-----------------------------|--------------|----------|---------------------------------------------------------|------------------------|-------|-----------|------------------------|------------------------------------------------------------------------------------|
| » Lens: PC<br>» Housing: PC | » 18         | » magnet | » 3m spiral<br>cable with<br>plug for<br>lighter socket | » 3 warning<br>flashes | » 27W | » 12V/24V | » ECE R65<br>» ECE R10 | » cart. dim.:<br>150x130x60<br>mm<br>» lamp weight:<br>390g<br>»30 pcs/bulk<br>box |