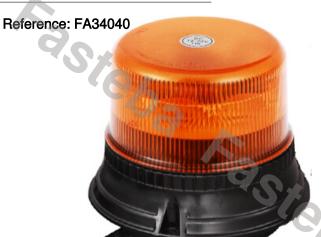

# **ROTATING WARNING LAMP 8LED 13W R65 R10 MAGNET**

#### PHOTO AND TECHNICAL DRAWING:

Reference: FA34043

| MATERIAL                    | LED QUANTITY | MOUNTING | CABLE                                                   | <b>FUNCTION</b>       | WATT  | VOLTAGE   | CERTIFICATES           | PACKING/<br>WEIGHT                                                                   |
|-----------------------------|--------------|----------|---------------------------------------------------------|-----------------------|-------|-----------|------------------------|--------------------------------------------------------------------------------------|
| » Lens: PC<br>» Housing: PC | » 8          | » magnet | » 3m spiral<br>cable with<br>plug for<br>lighter socket | » 1 rotating<br>flash | » 13W | » 12V/24V | » ECE R65<br>» ECE R10 | » cart. dim.:<br>160x160x100<br>mm<br>» lamp weight:<br>620g<br>» 20 pcs/bulk<br>box |