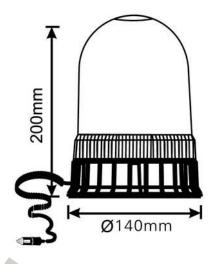

### WARNING LAMP 24X LED\*3W R65 R10 FLEX

PHOTO AND TECHNICAL DRAWING:

Reference: FA34021

| MATERIA                        | LED QUANTITY | MOUNTING | CABLE | FUNCTION            | WATT  | VOLTAGE   | CERTIFICATES           | PACKING/<br>WEIGHT                                                                   |
|--------------------------------|--------------|----------|-------|---------------------|-------|-----------|------------------------|--------------------------------------------------------------------------------------|
| » Lens: PC<br>» Housing<br>ABS |              | » flex   | »     | »1 warning<br>flash | » 38W | » 12V/24V | » ECE R65<br>» ECE R10 | » cart. dim.:<br>140x140x300<br>mm<br>» lamp weight:<br>675g<br>» 20 pcs/bulk<br>box |