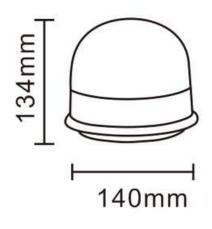

# **ROTATING WARNING LAMP 8LED 13W R65 R10 STIFF MOUNTING**

#### PHOTO AND TECHNICAL DRAWING:

| MATERIAL                    | LED QUANTITY | MOUNTING            | CABLE | FUNCTION             | WATT  | VOLTAGE   | CERTIFICATES           | PACKING/<br>WEIGHT                                                                   |
|-----------------------------|--------------|---------------------|-------|----------------------|-------|-----------|------------------------|--------------------------------------------------------------------------------------|
| » Lens: PC<br>» Housing: PC | » 8          | » stiff<br>mounting | »     | »1 rotating<br>flash | » 13W | » 12V/24V | » ECE R65<br>» ECE R10 | » cart. dim.:<br>150x150x140<br>mm<br>» lamp weight:<br>380g<br>» 20 pcs/bulk<br>box |