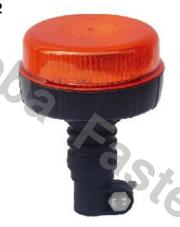

### **LED WARNING BEACON 28W 10X LED MANET 7 PATTERNS**

Reference: FA34073

#### PHOTO AND TECHNICAL DRAWING:

| MATERIAI                        | LED QUANTITY | MOUNTING | CABLE                                                   | FUNCTION               | WATT  | VOLTAGE   | CERTIFICATES           | PACKING/<br>WEIGHT                                                                   |
|---------------------------------|--------------|----------|---------------------------------------------------------|------------------------|-------|-----------|------------------------|--------------------------------------------------------------------------------------|
| » Lens: PC<br>» Housing:<br>ABS | » 10         | » magnet | » 3m spiral<br>cable with<br>plug for<br>lighter socket | » 7 warning<br>flashes | » 28W | » 12V/24V | » ECE R65<br>» ECE R10 | » cart. dim.:<br>150x150x156<br>mm<br>» lamp weight:<br>670g<br>» 20 pcs/bulk<br>box |