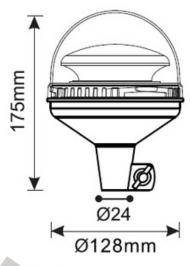

### **ROTATING WARNING LAMP 8LED 13W R65 R10 SCREW**

#### PHOTO AND TECHNICAL DRAWING:

| MATERIAL                        | LED QUANTITY | MOUNTING | CABLE   | FUNCTION              | WATT  | VOLTAGE   | CERTIFICATES           | PACKING/<br>WEIGHT                                                                   |
|---------------------------------|--------------|----------|---------|-----------------------|-------|-----------|------------------------|--------------------------------------------------------------------------------------|
| » Lens: PC<br>» Housing:<br>ABS | » 8          | » screw  | » 100mm | » 1 rotating<br>flash | » 13W | » 12V/24V | » ECE R65<br>» ECE R10 | » cart. dim.:<br>150x150x140<br>mm<br>» lamp weight:<br>370g<br>» 20 pcs/bulk<br>box |