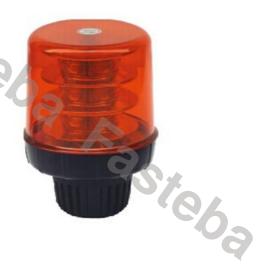

### **LED WARNING BEACON 28W 10X LED MANET 7 PATTERNS**

Reference: FA34073

#### PHOTO AND TECHNICAL DRAWING:

| MATERIAI                        | LED QUANTITY | MOUNTING | CABLE                                                   | FUNCTION               | WATT  | VOLTAGE   | CERTIFICATES           | PACKING/<br>WEIGHT                                                                   |
|---------------------------------|--------------|----------|---------------------------------------------------------|------------------------|-------|-----------|------------------------|--------------------------------------------------------------------------------------|
| » Lens: PC<br>» Housing:<br>ABS | » 10         | » magnet | » 3m spiral<br>cable with<br>plug for<br>lighter socket | » 7 warning<br>flashes | » 28W | » 12V/24V | » ECE R65<br>» ECE R10 | » cart. dim.:<br>150x150x156<br>mm<br>» lamp weight:<br>670g<br>» 20 pcs/bulk<br>box |