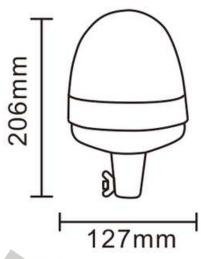

### **WARNING LAMP 18XLED\*3W R65 R10 STIFF MOUNTING**

#### PHOTO AND TECHNICAL DRAWING:

Reference: FA34029

| MATERIAL                        | LED QUANTITY | MOUNTING            | CABLE | FUNCTION             | WATT     | VOLTAGE   | CERTIFICATES           | PACKING/<br>WEIGHT                                                                   |
|---------------------------------|--------------|---------------------|-------|----------------------|----------|-----------|------------------------|--------------------------------------------------------------------------------------|
| » Lens: PC<br>» Housing:<br>ABS | » 18         | » stiff<br>mounting | »     | » 1 warning<br>flash | » 14-24W | » 12V/24V | » ECE R65<br>» ECE R10 | » cart. dim.:<br>140x140x220<br>mm<br>» lamp weight:<br>590g<br>» 20 pcs/bulk<br>box |