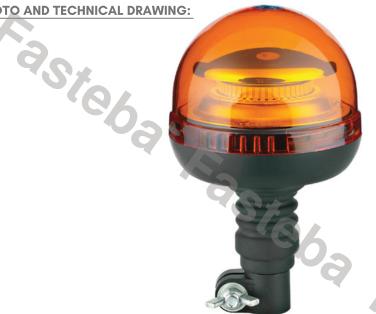

### WARNING LAMP 12 LED\*3W R65 R10 STIFF MOUNTING

#### PHOTO AND TECHNICAL DRAWING:

Reference: FA34001

| MATERIAL                        | LED QUANTITY | MOUNTING            | CABLE | FUNCTION             | WATT  | VOLTAGE   | CERTIFICATES           | PACKING/<br>WEIGHT                                                                   |
|---------------------------------|--------------|---------------------|-------|----------------------|-------|-----------|------------------------|--------------------------------------------------------------------------------------|
| » Lens: PC<br>» Housing:<br>ABS | » 12         | » stiff<br>mounting | »     | » 1 warning<br>flash | » 36W | » 12V/24V | » ECE R65<br>» ECE R10 | » cart. dim.:<br>150x150x140<br>mm<br>» lamp weight:<br>340g<br>» 20 pcs/bulk<br>box |