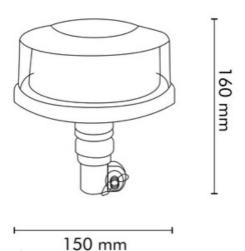

### **WARNING LAMP LED OCTAGON II R65 R10 MAGNET**

#### PHOTO AND TECHNICAL DRAWING:

Reference: FA34033

72 mm

150 mm

| MATERIAL                       | LED QUANTITY | MOUNTING | CABLE                                                   | FUNCTION            | WATT  | VOLTAGE   | CERTIFICATES           | PACKING/<br>WEIGHT                                                                  |
|--------------------------------|--------------|----------|---------------------------------------------------------|---------------------|-------|-----------|------------------------|-------------------------------------------------------------------------------------|
| » Lens: PC<br>» Housing:<br>PC | » 48         | » magnet | » 3m spiral<br>cable with<br>plug for<br>lighter socket | »1 warning<br>flash | » 24W | » 12V/24V | » ECE R65<br>» ECE R10 | » cart. dim.:<br>210x190x90<br>mm<br>» lamp weight:<br>540g<br>» 20 pcs/bulk<br>box |