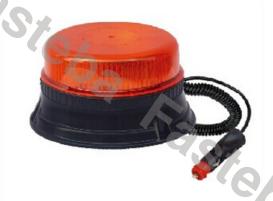

# WARNING LAMP LED 12 LED\*3W R65 R10 MAGNET

#### PHOTO AND TECHNICAL DRAWING:

Reference: FA34003

| MATERIAL                        | LED QUANTITY | MOUNTING | CABLE                                                       | FUNCTION             | WATT  | VOLTAGE   | CERTIFICATES           | PACKING/<br>WEIGHT                                                                  |
|---------------------------------|--------------|----------|-------------------------------------------------------------|----------------------|-------|-----------|------------------------|-------------------------------------------------------------------------------------|
| » Lens: PC<br>» Housing:<br>ABS | » 12         | » magnet | » 3000mm<br>spiral cable<br>with plug for<br>lighter socket | » 1 warning<br>flash | » 36W | » 12V/24V | » ECE R65<br>» ECE R10 | » cart. dim:<br>150x150x140<br>mm<br>» lamp weight:<br>530g<br>» 20 pcs/bulk<br>box |