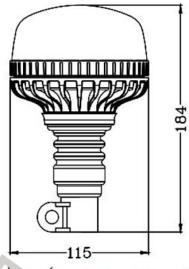

## **ROTATING BEACON FLEX 268 X 126MM**

Reference: FA34090

PHOTO AND TECHNICAL DRAWING:

'askeba

| MATERIAL                    | QTY BULB   | MOUNTING | CABLE | FUNCTION            | WATT     | VOLTAGE   | CERTIFICATES           | PACKING/<br>WEIGHT                                                                   |
|-----------------------------|------------|----------|-------|---------------------|----------|-----------|------------------------|--------------------------------------------------------------------------------------|
| » Lens: PC<br>» Housing: PC | » 1 pcs H1 | » flex   | »     | » rotating<br>flash | » 55/70W | » 12V/24V | » ECE R65<br>» ECE R10 | » cart. dim.:<br>140x140x290<br>mm<br>» lamp weight:<br>620g<br>» 20 pcs/bulk<br>box |