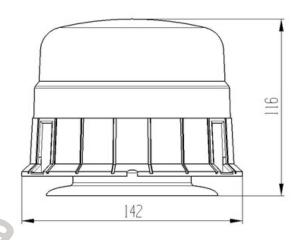

### WARNING LAMP 12 LED\*3W R65 R10 STIFF MOUNTING

#### PHOTO AND TECHNICAL DRAWING:

Reference: FA34001

| MATERIAL                        | LED QUANTITY | MOUNTING            | CABLE | FUNCTION             | WATT  | VOLTAGE   | CERTIFICATES           | PACKING/<br>WEIGHT                                                                   |
|---------------------------------|--------------|---------------------|-------|----------------------|-------|-----------|------------------------|--------------------------------------------------------------------------------------|
| » Lens: PC<br>» Housing:<br>ABS | » 12         | » stiff<br>mounting | »     | » 1 warning<br>flash | » 36W | » 12V/24V | » ECE R65<br>» ECE R10 | » cart. dim.:<br>150x150x140<br>mm<br>» lamp weight:<br>340g<br>» 20 pcs/bulk<br>box |