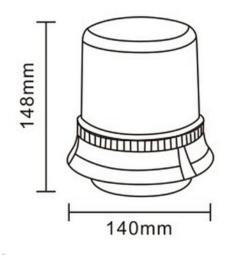

# WARNING LAMP 18XLED\*3W R65 R10 FLEX

#### PHOTO AND TECHNICAL DRAWING:

Reference: FA34019

| MATERIAL                        | LED QUANTITY | MOUNTING | CABLE | FUNCTION            | WATT  | VOLTAGE   | CERTIFICATES           | PACKING/<br>WEIGHT                                                                   |
|---------------------------------|--------------|----------|-------|---------------------|-------|-----------|------------------------|--------------------------------------------------------------------------------------|
| » Lens: PC<br>» Housing:<br>ABS | » 18         | » flex   | »     | »1 warning<br>flash | » 54W | » 12V/24V | » ECE R65<br>» ECE R10 | » cart. dim.:<br>150x150x260<br>mm<br>» lamp weight:<br>680g<br>» 20 pcs/bulk<br>box |