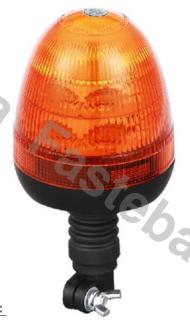

### WARNING LAMP 12 LED\*3W R65 R10 STIFF MOUNTING

#### PHOTO AND TECHNICAL DRAWING:

Reference: FA34001

| MATERIAL                        | LED QUANTITY | MOUNTING            | CABLE | FUNCTION             | WATT  | VOLTAGE   | CERTIFICATES           | PACKING/<br>WEIGHT                                                                   |
|---------------------------------|--------------|---------------------|-------|----------------------|-------|-----------|------------------------|--------------------------------------------------------------------------------------|
| » Lens: PC<br>» Housing:<br>ABS | » 12         | » stiff<br>mounting | »     | » 1 warning<br>flash | » 36W | » 12V/24V | » ECE R65<br>» ECE R10 | » cart. dim.:<br>150x150x140<br>mm<br>» lamp weight:<br>340g<br>» 20 pcs/bulk<br>box |