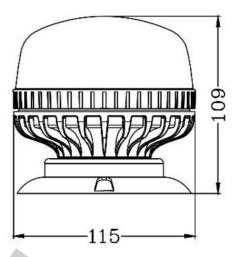

### **ROTATING WARNING LAMP 8LED 13W R65 R10 MAGNET**

#### PHOTO AND TECHNICAL DRAWING:

Reference: FA34008

| MATERIAL                        | LED QUANTITY | MOUNTING | CABLE                                                       | FUNCTION             | WATT  | VOLTAGE   | CERTIFICATES           | PACKING/<br>WEIGHT                                                                   |
|---------------------------------|--------------|----------|-------------------------------------------------------------|----------------------|-------|-----------|------------------------|--------------------------------------------------------------------------------------|
| » Lens: PC<br>» Housing:<br>ABS | » 8          | » magnet | » 3000mm<br>spiral cable<br>with plug for<br>lighter socket | »1 rotating<br>flash | » 13W | » 12V/24V | » ECE R65<br>» ECE R10 | » cart. dim.:<br>150x150x140<br>mm<br>» lamp weight:<br>520g<br>» 20 pcs/bulk<br>box |