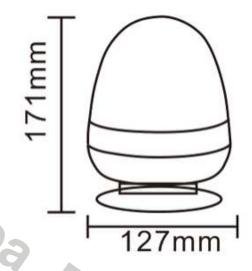

### **LED WARNING BEACON 28W 10X LED MANET 7 PATTERNS**

Reference: FA34073

#### PHOTO AND TECHNICAL DRAWING:

| MATERIAI                        | LED QUANTITY | MOUNTING | CABLE                                                   | FUNCTION               | WATT  | VOLTAGE   | CERTIFICATES           | PACKING/<br>WEIGHT                                                                   |
|---------------------------------|--------------|----------|---------------------------------------------------------|------------------------|-------|-----------|------------------------|--------------------------------------------------------------------------------------|
| » Lens: PC<br>» Housing:<br>ABS | » 10         | » magnet | » 3m spiral<br>cable with<br>plug for<br>lighter socket | » 7 warning<br>flashes | » 28W | » 12V/24V | » ECE R65<br>» ECE R10 | » cart. dim.:<br>150x150x156<br>mm<br>» lamp weight:<br>670g<br>» 20 pcs/bulk<br>box |