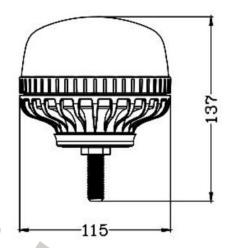

# LED WARNING BEACON TRUCKLED OPTI 36X LED MAGNETIC BASE

#### PHOTO AND TECHNICAL DRAWING:

Reference: FA34065

| MATERIAL                   | LED QUANTITY | MOUNTING | CABLE                                                   | FUNCTION             | WATT     | VOLTAGE   | CERTIFICATES           | PACKING/<br>WEIGHT                                                                  |
|----------------------------|--------------|----------|---------------------------------------------------------|----------------------|----------|-----------|------------------------|-------------------------------------------------------------------------------------|
| » Lens: PC<br>» Housing: P | » 36<br>P    | » magnet | » 3m spiral<br>cable with<br>plug for<br>lighter socket | » 1 warning<br>flash | » 12-19W | » 12V/24V | » ECE R65<br>» ECE R10 | » cart. dim.:<br>150x150x90<br>mm<br>» lamp weight:<br>570g<br>» 30 pcs/bulk<br>box |