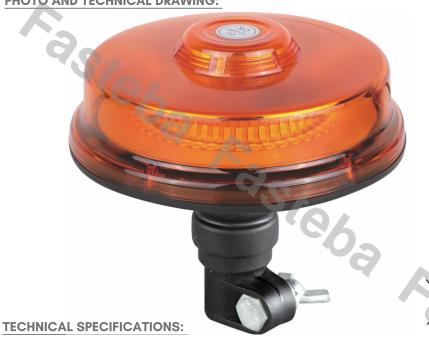

### WARNING LAMP 12 LED\*3W R65 R10 STIFF MOUNTING

#### PHOTO AND TECHNICAL DRAWING:

Reference: FA34001

| MATERIAL                        | LED QUANTITY | MOUNTING            | CABLE | FUNCTION             | WATT  | VOLTAGE   | CERTIFICATES           | PACKING/<br>WEIGHT                                                                   |
|---------------------------------|--------------|---------------------|-------|----------------------|-------|-----------|------------------------|--------------------------------------------------------------------------------------|
| » Lens: PC<br>» Housing:<br>ABS | » 12         | » stiff<br>mounting | »     | » 1 warning<br>flash | » 36W | » 12V/24V | » ECE R65<br>» ECE R10 | » cart. dim.:<br>150x150x140<br>mm<br>» lamp weight:<br>340g<br>» 20 pcs/bulk<br>box |