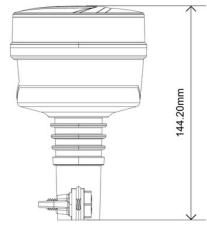

| WATT  | VOLTAGE   | CERTIFICATES           | PACKING/<br>WEIGHT                                                                   |
|---------------------------------|--------------|----------|----------------------------------------------------------|------------------------|-------|-----------|------------------------|--------------------------------------------------------------------------------------|
| » Lens: PC<br>» Housing:<br>ABS | » 30         | » magnet | » 2,5m straight<br>cable with plug<br>for lighter socket | » 2 warning<br>flashes | » 19W | » 12V/24V | » ECE R65<br>» ECE R10 | » cart. dim.:<br>113x113x136<br>mm<br>» lamp weight:<br>500g<br>» 20 pcs/bulk<br>box |

### **LED WARNING BEACON 19W 30X LED FLEX**

Reference: FA34076

PHOTO AND TECHNICAL DRAWING:

















| MATERIAL                        | LED QUANTITY | MOUNTING | CABLE | FUNCTION               | WATT  | VOLTAGE   | CERTIFICATES           | PACKING/<br>WEIGHT                                                              |
|---------------------------------|--------------|----------|-------|------------------------|-------|-----------|------------------------|---------------------------------------------------------------------------------|
| » Lens: PC<br>» Housing:<br>ABS | » 30         | » flex   | »     | » 2 warning<br>flashes | » 19W | » 12V/24V | » ECE R65<br>» ECE R10 | » cart. dim.:<br>99x99x168 mm<br>» lamp weight:<br>500g<br>» 40 pcs/bulk<br>box |

## **LED WARNING LAMP MAGNET R10 R65**

Reference: FA34077

PHOTO AND TECHNICAL DRAWING:















| MATERIAL