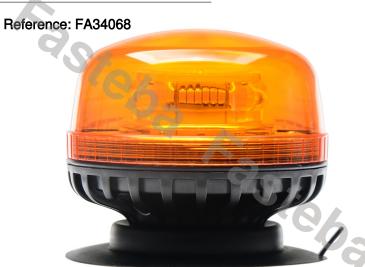

### **ROTATING WARNING LAMP 8LED 13W R65 R10 MAGNET**

#### PHOTO AND TECHNICAL DRAWING:

Reference: FA34008

| MATERIAL                        | LED QUANTITY | MOUNTING | CABLE                                                       | FUNCTION             | WATT  | VOLTAGE   | CERTIFICATES           | PACKING/<br>WEIGHT                                                                   |
|---------------------------------|--------------|----------|-------------------------------------------------------------|----------------------|-------|-----------|------------------------|--------------------------------------------------------------------------------------|
| » Lens: PC<br>» Housing:<br>ABS | » 8          | » magnet | » 3000mm<br>spiral cable<br>with plug for<br>lighter socket | »1 rotating<br>flash | » 13W | » 12V/24V | » ECE R65<br>» ECE R10 | » cart. dim.:<br>150x150x140<br>mm<br>» lamp weight:<br>520g<br>» 20 pcs/bulk<br>box |