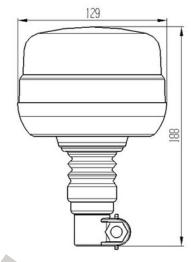

### **ROTATING WARNING LAMP 8LED 13W R65 R10 STIFF MOUNTING**

#### PHOTO AND TECHNICAL DRAWING:

| MATERIAL                        | LED QUANTITY | MOUNTING            | CABLE | FUNCTION              | WATT  | VOLTAGE   | CERTIFICATES           | PACKING/<br>WEIGHT                                                                  |
|---------------------------------|--------------|---------------------|-------|-----------------------|-------|-----------|------------------------|-------------------------------------------------------------------------------------|
| » Lens: PC<br>» Housing:<br>ABS | » 8          | » stiff<br>mounting | »     | » 1 rotating<br>flash | » 13W | » 12V/24V | » ECE R65<br>» ECE R10 | » cart. dim:<br>150x150x140<br>mm<br>» lamp weight:<br>330g<br>» 20 pcs/bulk<br>box |