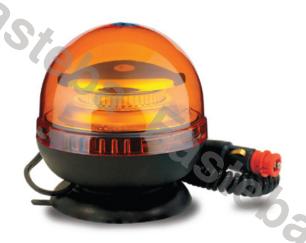

# WARNING LAMP LED 12 LED\*3W R65 R10 MAGNET

#### PHOTO AND TECHNICAL DRAWING:

Reference: FA34003

| MATERIAL                        | LED QUANTITY | MOUNTING | CABLE                                                       | FUNCTION             | WATT  | VOLTAGE   | CERTIFICATES           | PACKING/<br>WEIGHT                                                                  |
|---------------------------------|--------------|----------|-------------------------------------------------------------|----------------------|-------|-----------|------------------------|-------------------------------------------------------------------------------------|
| » Lens: PC<br>» Housing:<br>ABS | » 12         | » magnet | » 3000mm<br>spiral cable<br>with plug for<br>lighter socket | » 1 warning<br>flash | » 36W | » 12V/24V | » ECE R65<br>» ECE R10 | » cart. dim:<br>150x150x140<br>mm<br>» lamp weight:<br>530g<br>» 20 pcs/bulk<br>box |