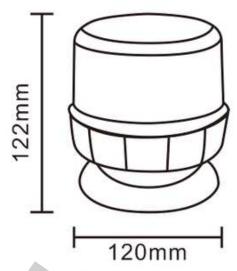

# **ROTATING WARNING LAMP 8LED 13W R65 R10 MAGNET**

#### PHOTO AND TECHNICAL DRAWING:

Reference: FA34038

| MATERIAL                    | LED QUANTITY | MOUNTING | CABLE                                                   | FUNCTION              | WATT  | VOLTAGE   | CERTIFICATES           | PACKING/<br>WEIGHT                                                                   |
|-----------------------------|--------------|----------|---------------------------------------------------------|-----------------------|-------|-----------|------------------------|--------------------------------------------------------------------------------------|
| » Lens: PC<br>» Housing: PC | » 8          | » magnet | » 3m spiral<br>cable with<br>plug for<br>lighter socket | » 1 rotating<br>flash | » 13W | » 12V/24V | » ECE R65<br>» ECE R10 | » cart. dim.:<br>150x150x140<br>mm<br>» lamp weight:<br>540g<br>» 20 pcs/bulk<br>box |