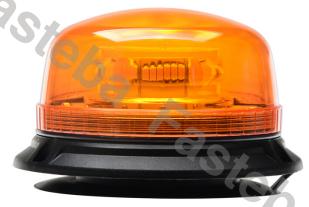

# LED WARNING BEACON TRUCKLED OPTI 36X LED MAGNETIC BASE

#### PHOTO AND TECHNICAL DRAWING:

Reference: FA34065

| MATERIAL                   | LED QUANTITY | MOUNTING | CABLE                                                   | FUNCTION             | WATT     | VOLTAGE   | CERTIFICATES           | PACKING/<br>WEIGHT                                                                  |
|----------------------------|--------------|----------|---------------------------------------------------------|----------------------|----------|-----------|------------------------|-------------------------------------------------------------------------------------|
| » Lens: PC<br>» Housing: P | » 36<br>P    | » magnet | » 3m spiral<br>cable with<br>plug for<br>lighter socket | » 1 warning<br>flash | » 12-19W | » 12V/24V | » ECE R65<br>» ECE R10 | » cart. dim.:<br>150x150x90<br>mm<br>» lamp weight:<br>570g<br>» 30 pcs/bulk<br>box |