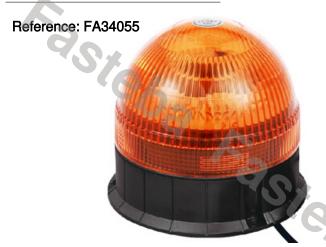

## LED WARNING LAMP PICO LED ORANGE MAGNETIC BASE R10 R65 MINI

#### PHOTO AND TECHNICAL DRAWING:

Reference: FA34057

| MATERIAL                    | LED QUANTITY | MOUNTING | CABLE                                                   | FUNCTION               | WATT  | VOLTAGE   | CERTIFICATES           | PACKING/<br>WEIGHT                                                                  |
|-----------------------------|--------------|----------|---------------------------------------------------------|------------------------|-------|-----------|------------------------|-------------------------------------------------------------------------------------|
| » Lens: PC<br>» Housing: PC | » 18         | » magnet | » 3m spiral<br>cable with<br>plug for<br>lighter socket | » 3 warning<br>flashes | » 27W | » 12V/24V | » ECE R65<br>» ECE R10 | » cart. dim.:<br>150x130x60<br>mm<br>» lamp weight:<br>390g<br>» 30 pcs/bulk<br>box |