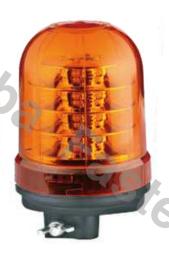

### **ROTATING WARNING LAMP 8LED 13W R65 R10 STIFF MOUNTING**

#### PHOTO AND TECHNICAL DRAWING:

| MATERIAL                        | LED QUANTITY | MOUNTING            | CABLE | FUNCTION              | WATT  | VOLTAGE   | CERTIFICATES           | PACKING/<br>WEIGHT                                                                  |
|---------------------------------|--------------|---------------------|-------|-----------------------|-------|-----------|------------------------|-------------------------------------------------------------------------------------|
| » Lens: PC<br>» Housing:<br>ABS | » 8          | » stiff<br>mounting | »     | » 1 rotating<br>flash | » 13W | » 12V/24V | » ECE R65<br>» ECE R10 | » cart. dim:<br>150x150x140<br>mm<br>» lamp weight:<br>330g<br>» 20 pcs/bulk<br>box |