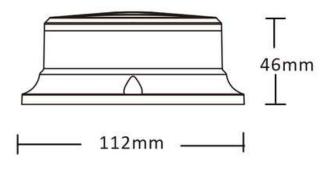

### **WARNING LAMP LED OCTAGON II R65 R10 MAGNET**

#### PHOTO AND TECHNICAL DRAWING:

Reference: FA34033

72 mm

150 mm

| MATERIAL                       | LED QUANTITY | MOUNTING | CABLE                                                   | FUNCTION            | WATT  | VOLTAGE   | CERTIFICATES           | PACKING/<br>WEIGHT                                                                  |
|--------------------------------|--------------|----------|---------------------------------------------------------|---------------------|-------|-----------|------------------------|-------------------------------------------------------------------------------------|
| » Lens: PC<br>» Housing:<br>PC | » 48         | » magnet | » 3m spiral<br>cable with<br>plug for<br>lighter socket | »1 warning<br>flash | » 24W | » 12V/24V | » ECE R65<br>» ECE R10 | » cart. dim.:<br>210x190x90<br>mm<br>» lamp weight:<br>540g<br>» 20 pcs/bulk<br>box |