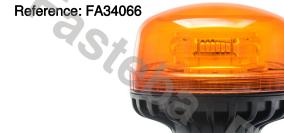

## WARNING LAMP 18XLED\*3W R65 R10 SCREW

#### PHOTO AND TECHNICAL DRAWING:

Reference: FA34016

| MATERIAL                        | LED QUANTITY | MOUNTING | CABLE   | FUNCTION            | WATT  | VOLTAGE   | CERTIFICATES           | PACKING/<br>WEIGHT                                                                   |
|---------------------------------|--------------|----------|---------|---------------------|-------|-----------|------------------------|--------------------------------------------------------------------------------------|
| » Lens: PC<br>» Housing:<br>ABS | » 18         | » screw  | » 100mm | »1 warning<br>flash | » 54W | » 12V/24V | » ECE R65<br>» ECE R10 | » cart. dim.:<br>150x150x210<br>mm<br>» lamp weight:<br>610g<br>» 20 pcs/bulk<br>box |