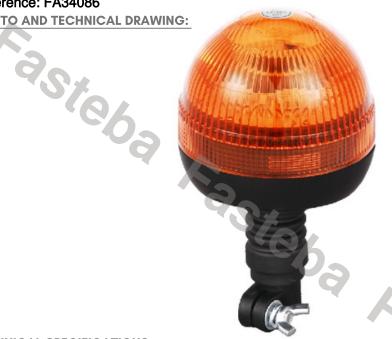

# **WARNING LAMP 8LED 13W R65 R10 ROTATING FLEX** DC12/24V

Reference: FA34086

PHOTO AND TECHNICAL DRAWING:

| MATERIAL                        | LED QUANTITY | MOUNTING | CABLE | FUNCTION            | WATT  | VOLTAGE   | CERTIFICATES           | PACKING/<br>WEIGHT                                                                   |
|---------------------------------|--------------|----------|-------|---------------------|-------|-----------|------------------------|--------------------------------------------------------------------------------------|
| » Lens: PC<br>» Housing:<br>ABS | » 8          | » flex   | »     | »1 warning<br>flash | » 13W | » 12V/24V | » ECE R65<br>» ECE R10 | » cart. dim.:<br>130x130x260<br>mm<br>» lamp weight:<br>530g<br>» 20 pcs/bulk<br>box |