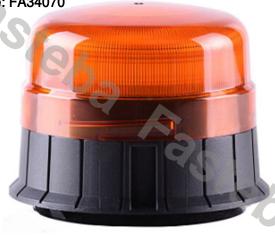

### WARNING LAMP 12 LED\*3W R65 R10 3 SCREWS

#### PHOTO AND TECHNICAL DRAWING:

Reference: FA34010

| MATERIAL                        | LED QUANTITY | MOUNTING   | CABLE   | FUNCTION             | WATT  | VOLTAGE   | CERTIFICATES           | PACKING/<br>WEIGHT                                                                   |
|---------------------------------|--------------|------------|---------|----------------------|-------|-----------|------------------------|--------------------------------------------------------------------------------------|
| » Lens: PC<br>» Housing:<br>ABS | » 12         | » 3 screws | » 250mm | » 1 warning<br>flash | » 36W | » 12V/24V | » ECE R65<br>» ECE R10 | » cart. dim.:<br>150x150x140<br>mm<br>» lamp weight:<br>330g<br>» 20 pcs/bulk<br>box |