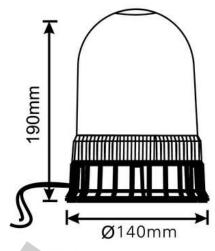

### **ROTATING WARNING LAMP 8LED 13W R65 R10 STIFF MOUNTING**

#### PHOTO AND TECHNICAL DRAWING:

| MATERIAL                        | LED QUANTITY | MOUNTING            | CABLE | FUNCTION              | WATT  | VOLTAGE   | CERTIFICATES           | PACKING/<br>WEIGHT                                                                  |
|---------------------------------|--------------|---------------------|-------|-----------------------|-------|-----------|------------------------|-------------------------------------------------------------------------------------|
| » Lens: PC<br>» Housing:<br>ABS | » 8          | » stiff<br>mounting | »     | » 1 rotating<br>flash | » 13W | » 12V/24V | » ECE R65<br>» ECE R10 | » cart. dim:<br>150x150x140<br>mm<br>» lamp weight:<br>330g<br>» 20 pcs/bulk<br>box |