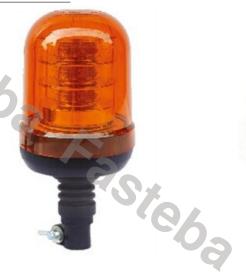

# **ROTATING WARNING LAMP 8LED 13W R65 R10 STIFF MOUNTING**

#### PHOTO AND TECHNICAL DRAWING:

| MATERIAL                    | LED QUANTITY | MOUNTING            | CABLE | FUNCTION             | WATT  | VOLTAGE   | CERTIFICATES           | PACKING/<br>WEIGHT                                                                   |
|-----------------------------|--------------|---------------------|-------|----------------------|-------|-----------|------------------------|--------------------------------------------------------------------------------------|
| » Lens: PC<br>» Housing: PC | » 8          | » stiff<br>mounting | »     | »1 rotating<br>flash | » 13W | » 12V/24V | » ECE R65<br>» ECE R10 | » cart. dim.:<br>150x150x140<br>mm<br>» lamp weight:<br>380g<br>» 20 pcs/bulk<br>box |