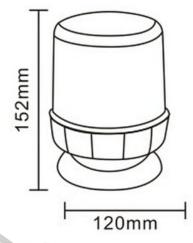

# WARNING LAMP LED 12 LED\*3W R65 R10 MAGNET

#### PHOTO AND TECHNICAL DRAWING:

Reference: FA34003

| MATERIAL                        | LED QUANTITY | MOUNTING | CABLE                                                       | FUNCTION             | WATT  | VOLTAGE   | CERTIFICATES           | PACKING/<br>WEIGHT                                                                  |
|---------------------------------|--------------|----------|-------------------------------------------------------------|----------------------|-------|-----------|------------------------|-------------------------------------------------------------------------------------|
| » Lens: PC<br>» Housing:<br>ABS | » 12         | » magnet | » 3000mm<br>spiral cable<br>with plug for<br>lighter socket | » 1 warning<br>flash | » 36W | » 12V/24V | » ECE R65<br>» ECE R10 | » cart. dim:<br>150x150x140<br>mm<br>» lamp weight:<br>530g<br>» 20 pcs/bulk<br>box |