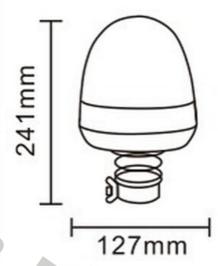

### WARNING LAMP 12 LED\*3W R65 R10 STIFF MOUNTING

#### PHOTO AND TECHNICAL DRAWING:

Reference: FA34001

| MATERIAL                        | LED QUANTITY | MOUNTING            | CABLE | FUNCTION             | WATT  | VOLTAGE   | CERTIFICATES           | PACKING/<br>WEIGHT                                                                   |
|---------------------------------|--------------|---------------------|-------|----------------------|-------|-----------|------------------------|--------------------------------------------------------------------------------------|
| » Lens: PC<br>» Housing:<br>ABS | » 12         | » stiff<br>mounting | »     | » 1 warning<br>flash | » 36W | » 12V/24V | » ECE R65<br>» ECE R10 | » cart. dim.:<br>150x150x140<br>mm<br>» lamp weight:<br>340g<br>» 20 pcs/bulk<br>box |