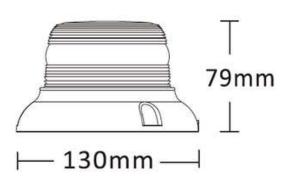

# **ROTATING WARNING LAMP 8LED 13W R65 R10 STIFF MOUNTING**

#### PHOTO AND TECHNICAL DRAWING:

| MATERIAL                    | LED QUANTITY | MOUNTING            | CABLE | FUNCTION             | WATT  | VOLTAGE   | CERTIFICATES           | PACKING/<br>WEIGHT                                                                   |
|-----------------------------|--------------|---------------------|-------|----------------------|-------|-----------|------------------------|--------------------------------------------------------------------------------------|
| » Lens: PC<br>» Housing: PC | » 8          | » stiff<br>mounting | »     | »1 rotating<br>flash | » 13W | » 12V/24V | » ECE R65<br>» ECE R10 | » cart. dim.:<br>150x150x200<br>mm<br>» lamp weight:<br>560g<br>» 20 pcs/bulk<br>box |