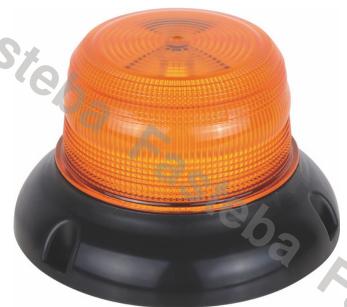

# **ROTATING WARNING LAMP 8LED 13W R65 R10 STIFF MOUNTING**

#### PHOTO AND TECHNICAL DRAWING:

| MATERIAL                    | LED QUANTITY | MOUNTING            | CABLE | FUNCTION             | WATT  | VOLTAGE   | CERTIFICATES           | PACKING/<br>WEIGHT                                                                   |
|-----------------------------|--------------|---------------------|-------|----------------------|-------|-----------|------------------------|--------------------------------------------------------------------------------------|
| » Lens: PC<br>» Housing: PC | » 8          | » stiff<br>mounting | »     | »1 rotating<br>flash | » 13W | » 12V/24V | » ECE R65<br>» ECE R10 | » cart. dim.:<br>150x150x140<br>mm<br>» lamp weight:<br>380g<br>» 20 pcs/bulk<br>box |