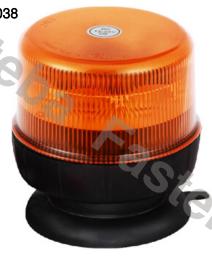

# **ROTATING WARNING LAMP 8LED 13W R65 R10 MAGNET**

#### PHOTO AND TECHNICAL DRAWING:

Reference: FA34038

| MATERIAL                    | LED QUANTITY | MOUNTING | CABLE                                                   | FUNCTION              | WATT  | VOLTAGE   | CERTIFICATES           | PACKING/<br>WEIGHT                                                                   |
|-----------------------------|--------------|----------|---------------------------------------------------------|-----------------------|-------|-----------|------------------------|--------------------------------------------------------------------------------------|
| » Lens: PC<br>» Housing: PC | » 8          | » magnet | » 3m spiral<br>cable with<br>plug for<br>lighter socket | » 1 rotating<br>flash | » 13W | » 12V/24V | » ECE R65<br>» ECE R10 | » cart. dim.:<br>150x150x140<br>mm<br>» lamp weight:<br>540g<br>» 20 pcs/bulk<br>box |