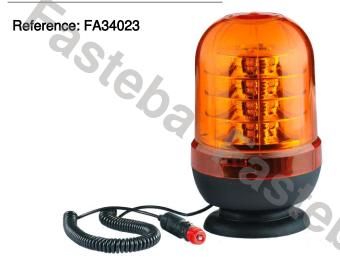

### WARNING LAMP 24X LED\*3W R65 R10 STIFF MOUNTING

#### PHOTO AND TECHNICAL DRAWING:

Reference: FA34022

| MATERIAL                        | LED QUANTITY | MOUNTING            | CABLE | FUNCTION            | WATT  | VOLTAGE   | CERTIFICATES           | PACKING/<br>WEIGHT                                                                   |
|---------------------------------|--------------|---------------------|-------|---------------------|-------|-----------|------------------------|--------------------------------------------------------------------------------------|
| » Lens: PC<br>» Housing:<br>ABS | » 24         | » stiff<br>mounting | »     | »1 warning<br>flash | » 38W | » 12V/24V | » ECE R65<br>» ECE R10 | » cart. dim.:<br>140x140x220<br>mm<br>» lamp weight:<br>630g<br>» 20 pcs/bulk<br>box |