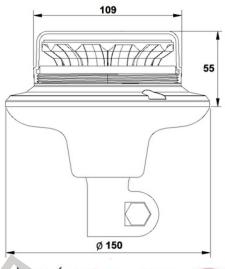

# LED WARNING BEACON TRUCKLED OPTI 36X LED MAGNETIC BASE

#### PHOTO AND TECHNICAL DRAWING:

Reference: FA34065

| MATERIAL                   | LED QUANTITY | MOUNTING | CABLE                                                   | FUNCTION             | WATT     | VOLTAGE   | CERTIFICATES           | PACKING/<br>WEIGHT                                                                  |
|----------------------------|--------------|----------|---------------------------------------------------------|----------------------|----------|-----------|------------------------|-------------------------------------------------------------------------------------|
| » Lens: PC<br>» Housing: P | » 36<br>P    | » magnet | » 3m spiral<br>cable with<br>plug for<br>lighter socket | » 1 warning<br>flash | » 12-19W | » 12V/24V | » ECE R65<br>» ECE R10 | » cart. dim.:<br>150x150x90<br>mm<br>» lamp weight:<br>570g<br>» 30 pcs/bulk<br>box |