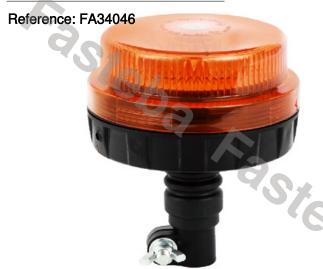

D TECHNICAL DRAWING:















| MATERIAL                    | LED QUANTITY | MOUNTING   | CABLE   | FUNCTION              | WATT  | VOLTAGE   | CERTIFICATES           | PACKING/<br>WEIGHT                                                                   |
|-----------------------------|--------------|------------|---------|-----------------------|-------|-----------|------------------------|--------------------------------------------------------------------------------------|
| » Lens: PC<br>» Housing: PC | » 8          | » 3 screws | » 200mm | » 1 rotating<br>flash | » 13W | » 12V/24V | » ECE R65<br>» ECE R10 | » cart. dim.:<br>160x160x100<br>mm<br>» lamp weight:<br>480g<br>» 20 pcs/bulk<br>box |

# **ROTATING WARNING LAMP 8LED 13W R65 R10 FLEX**

### PHOTO AND TECHNICAL DRAWING:















| MATERIAL                | LED QUANTITY | MOUNTING | CABLE | FUNCTION             | WATT  | VOLTAGE   | CERTIFICATES           | PACKING/<br>WEIGHT                                                                   |
|-------------------------|--------------|----------|-------|----------------------|-------|-----------|------------------------|--------------------------------------------------------------------------------------|
| Lens: PC<br>Housing: PC | » 8          | » flex   | »     | »1 rotating<br>flash | » 13W | » 12V/24V | » ECE R65<br>» ECE R10 | » cart. dim.:<br>150x150x200<br>mm<br>» lamp weight:<br>600g<br>» 20 pcs/bulk<br>box |

# **ROTATING WARNING LAMP 8LED 13W R65 R10 STIFF MOUNTING**

#### PHOTO AND TECHNICAL DRAWING:















| MATERIAL