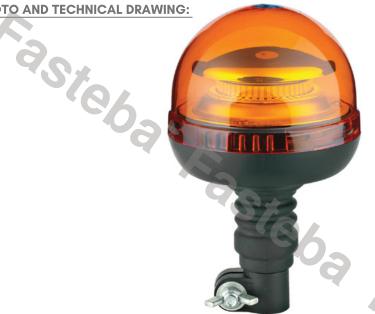

# **WARNING LAMP 12XLED\*3W R65 R10 FLEX**

#### PHOTO AND TECHNICAL DRAWING:

| MATERIAL                        | LED QUANTITY | MOUNTING | CABLE | FUNCTION            | WATT  | VOLTAGE   | CERTIFICATES           | PACKING/<br>WEIGHT                                                                   |
|---------------------------------|--------------|----------|-------|---------------------|-------|-----------|------------------------|--------------------------------------------------------------------------------------|
| » Lens: PC<br>» Housing:<br>ABS | » 12         | » flex   | »     | »1 warning<br>flash | » 36W | » 12V/24V | » ECE R65<br>» ECE R10 | » cart. dim.:<br>150x150x190<br>mm<br>» lamp weight:<br>420g<br>» 20 pcs/bulk<br>box |