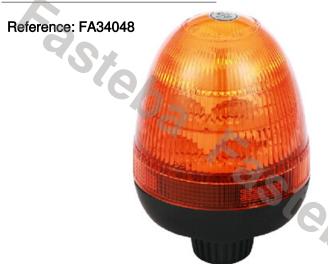

### **LED WARNING BEACON 28W 10X LED FLEX 7 PATTERNS**

Reference: FA34074

#### PHOTO AND TECHNICAL DRAWING:

| MATERIAI                        | LED QUANTITY | MOUNTING | CABLE | FUNCTION               | WATT  | VOLTAGE   | CERTIFICATES           | PACKING/<br>WEIGHT                                                                   |
|---------------------------------|--------------|----------|-------|------------------------|-------|-----------|------------------------|--------------------------------------------------------------------------------------|
| » Lens: PC<br>» Housing:<br>ABS | » 10         | » flex   | »     | » 7 warning<br>flashes | » 28W | » 12V/24V | » ECE R65<br>» ECE R10 | » cart. dim.:<br>135x135x230<br>mm<br>» lamp weight:<br>600g<br>» 20 pcs/bulk<br>box |