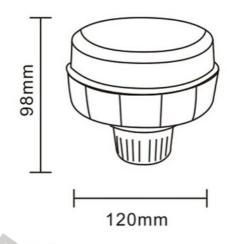

# **LED WARNING LAMP PICO LED BLUE MAG R10 R65**

#### PHOTO AND TECHNICAL DRAWING:

Reference: FA34061

| MATERIAL                    | LED QUANTITY | MOUNTING | CABLE                                                   | FUNCTION               | WATT  | VOLTAGE   | CERTIFICATES           | PACKING/<br>WEIGHT                                                                 |
|-----------------------------|--------------|----------|---------------------------------------------------------|------------------------|-------|-----------|------------------------|------------------------------------------------------------------------------------|
| » Lens: PC<br>» Housing: PC | » 18         | » magnet | » 3m spiral<br>cable with<br>plug for<br>lighter socket | » 3 warning<br>flashes | » 27W | » 12V/24V | » ECE R65<br>» ECE R10 | » cart. dim.:<br>150x130x60<br>mm<br>» lamp weight:<br>390g<br>»30 pcs/bulk<br>box |