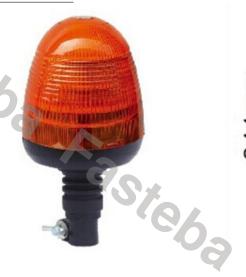

### WARNING LAMP 12 LED\*3W R65 R10 STIFF MOUNTING

#### PHOTO AND TECHNICAL DRAWING:

Reference: FA34001

| MATERIAL                        | LED QUANTITY | MOUNTING            | CABLE | FUNCTION             | WATT  | VOLTAGE   | CERTIFICATES           | PACKING/<br>WEIGHT                                                                   |
|---------------------------------|--------------|---------------------|-------|----------------------|-------|-----------|------------------------|--------------------------------------------------------------------------------------|
| » Lens: PC<br>» Housing:<br>ABS | » 12         | » stiff<br>mounting | »     | » 1 warning<br>flash | » 36W | » 12V/24V | » ECE R65<br>» ECE R10 | » cart. dim.:<br>150x150x140<br>mm<br>» lamp weight:<br>340g<br>» 20 pcs/bulk<br>box |