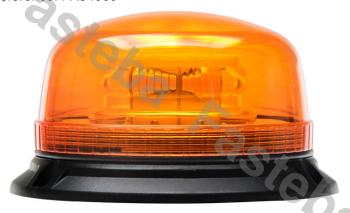

### **ROTATING WARNING LAMP 8LED 13W R65 R10 MAGNET**

#### PHOTO AND TECHNICAL DRAWING:

Reference: FA34008

| MATERIAL                        | LED QUANTITY | MOUNTING | CABLE                                                       | FUNCTION             | WATT  | VOLTAGE   | CERTIFICATES           | PACKING/<br>WEIGHT                                                                   |
|---------------------------------|--------------|----------|-------------------------------------------------------------|----------------------|-------|-----------|------------------------|--------------------------------------------------------------------------------------|
| » Lens: PC<br>» Housing:<br>ABS | » 8          | » magnet | » 3000mm<br>spiral cable<br>with plug for<br>lighter socket | »1 rotating<br>flash | » 13W | » 12V/24V | » ECE R65<br>» ECE R10 | » cart. dim.:<br>150x150x140<br>mm<br>» lamp weight:<br>520g<br>» 20 pcs/bulk<br>box |