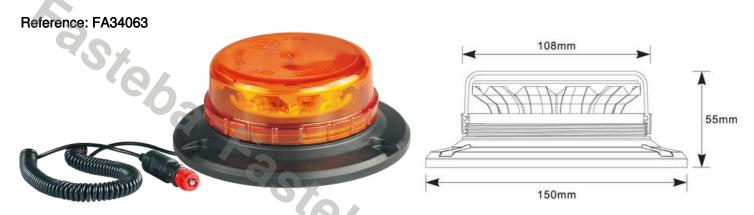

## PHOTO AND TECHNICAL DRAWING:

















| MATERIAL                    | LED QUANTITY | MOUNTING | CABLE | FUNCTION               | WATT  | VOLTAGE   | CERTIFICATES           | PACKING/<br>WEIGHT                                                                   |
|-----------------------------|--------------|----------|-------|------------------------|-------|-----------|------------------------|--------------------------------------------------------------------------------------|
| » Lens: PC<br>» Housing: PC | » 18         | » flex   | »     | » 3 warning<br>flashes | » 27W | » 12V/24V | » ECE R65<br>» ECE R10 | » cart. dim.:<br>130x130x160<br>mm<br>» lamp weight:<br>390g<br>» 20 pcs/bulk<br>box |

# **WARNING LAMP 12XLED 10W R65 R10 MAGNET**

#### PHOTO AND TECHNICAL DRAWING:













| MATERIA                         | LED QUANTITY | MOUNTING | CABLE                                                   | FUNCTION             | WATT  | VOLTAGE   | CERTIFICATES           | PACKING/<br>WEIGHT                                                                  |
|---------------------------------|--------------|----------|---------------------------------------------------------|----------------------|-------|-----------|------------------------|-------------------------------------------------------------------------------------|
| » Lens: PC<br>» Housing:<br>ABS |              | » magnet | » 3m spiral<br>cable with<br>plug for<br>lighter socket | » 1 warning<br>flash | » 10W | » 12V/24V | » ECE R65<br>» ECE R10 | » cart. dim.:<br>160x160x70<br>mm<br>» lamp weight:<