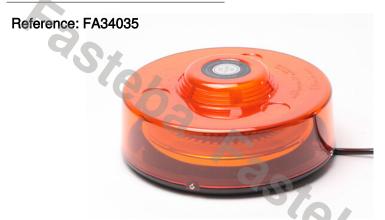

# **ROTATING WARNING LAMP 8LED 13W R65 R10 MAGNET**

#### PHOTO AND TECHNICAL DRAWING:

Reference: FA34038

| MATERIAL                    | LED QUANTITY | MOUNTING | CABLE                                                   | FUNCTION              | WATT  | VOLTAGE   | CERTIFICATES           | PACKING/<br>WEIGHT                                                                   |
|-----------------------------|--------------|----------|---------------------------------------------------------|-----------------------|-------|-----------|------------------------|--------------------------------------------------------------------------------------|
| » Lens: PC<br>» Housing: PC | » 8          | » magnet | » 3m spiral<br>cable with<br>plug for<br>lighter socket | » 1 rotating<br>flash | » 13W | » 12V/24V | » ECE R65<br>» ECE R10 | » cart. dim.:<br>150x150x140<br>mm<br>» lamp weight:<br>540g<br>» 20 pcs/bulk<br>box |