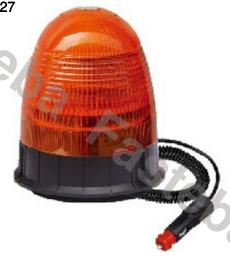

# **WARNING LAMP 12 LED\*3W R65 R10 MAGNET**

#### PHOTO AND TECHNICAL DRAWING:

Reference: FA34007

| MATERIAL                        | LED<br>Quantity | MOUNTING | CABLE                                                      | FUNCTION             | WATT  | VOLTAGE   | CERTIFICATES           | PACKING/<br>WEIGHT                                                                  |
|---------------------------------|-----------------|----------|------------------------------------------------------------|----------------------|-------|-----------|------------------------|-------------------------------------------------------------------------------------|
| » Lens: PC<br>» Housing:<br>ABS | » 12            | » magnet | » 3000mm<br>spiral cable<br>with plug for<br>lighter socet | » 1 warning<br>flash | » 36W | » 12V/24V | » ECE R65<br>» ECE R10 | » cart. dim:<br>150x150x140<br>mm<br>» lamp weight:<br>610g<br>» 20 pcs/bulk<br>box |