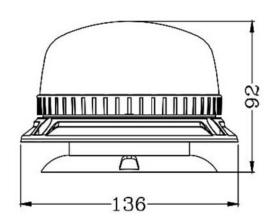

# LED WARNING BEACON TRUCKLED OPTI 36X LED MAGNETIC BASE

#### PHOTO AND TECHNICAL DRAWING:

Reference: FA34065

| MATERIAL                   | LED QUANTITY | MOUNTING | CABLE                                                   | FUNCTION             | WATT     | VOLTAGE   | CERTIFICATES           | PACKING/<br>WEIGHT                                                                  |
|----------------------------|--------------|----------|---------------------------------------------------------|----------------------|----------|-----------|------------------------|-------------------------------------------------------------------------------------|
| » Lens: PC<br>» Housing: P | » 36<br>P    | » magnet | » 3m spiral<br>cable with<br>plug for<br>lighter socket | » 1 warning<br>flash | » 12-19W | » 12V/24V | » ECE R65<br>» ECE R10 | » cart. dim.:<br>150x150x90<br>mm<br>» lamp weight:<br>570g<br>» 30 pcs/bulk<br>box |