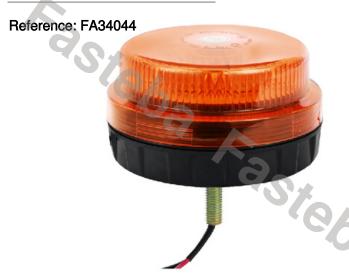

# **ROTATING WARNING LAMP 8LED 13W R65 R10 MAGNET**

#### PHOTO AND TECHNICAL DRAWING:

Reference: FA34043

| MATERIAL                    | LED QUANTITY | MOUNTING | CABLE                                                   | <b>FUNCTION</b>       | WATT  | VOLTAGE   | CERTIFICATES           | PACKING/<br>WEIGHT                                                                   |
|-----------------------------|--------------|----------|---------------------------------------------------------|-----------------------|-------|-----------|------------------------|--------------------------------------------------------------------------------------|
| » Lens: PC<br>» Housing: PC | » 8          | » magnet | » 3m spiral<br>cable with<br>plug for<br>lighter socket | » 1 rotating<br>flash | » 13W | » 12V/24V | » ECE R65<br>» ECE R10 | » cart. dim.:<br>160x160x100<br>mm<br>» lamp weight:<br>620g<br>» 20 pcs/bulk<br>box |