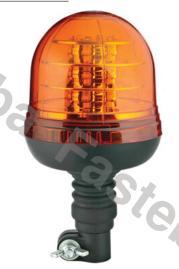

### **ROTATING WARNING LAMP 8LED 13W R65 R10 STIFF MOUNTING**

#### PHOTO AND TECHNICAL DRAWING:

| MATERIAL                        | LED QUANTITY | MOUNTING            | CABLE | FUNCTION              | WATT  | VOLTAGE   | CERTIFICATES           | PACKING/<br>WEIGHT                                                                  |
|---------------------------------|--------------|---------------------|-------|-----------------------|-------|-----------|------------------------|-------------------------------------------------------------------------------------|
| » Lens: PC<br>» Housing:<br>ABS | » 8          | » stiff<br>mounting | »     | » 1 rotating<br>flash | » 13W | » 12V/24V | » ECE R65<br>» ECE R10 | » cart. dim:<br>150x150x140<br>mm<br>» lamp weight:<br>330g<br>» 20 pcs/bulk<br>box |