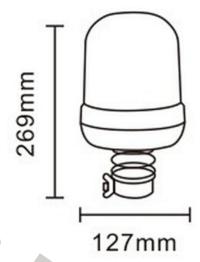

# **ROTATING WARNING LAMP 8LED 13W R65 R10 STIFF MOUNTING**

#### PHOTO AND TECHNICAL DRAWING:

| MATERIAL                    | LED QUANTITY | MOUNTING            | CABLE | FUNCTION             | WATT  | VOLTAGE   | CERTIFICATES           | PACKING/<br>WEIGHT                                                                   |
|-----------------------------|--------------|---------------------|-------|----------------------|-------|-----------|------------------------|--------------------------------------------------------------------------------------|
| » Lens: PC<br>» Housing: PC | » 8          | » stiff<br>mounting | »     | »1 rotating<br>flash | » 13W | » 12V/24V | » ECE R65<br>» ECE R10 | » cart. dim.:<br>150x150x140<br>mm<br>» lamp weight:<br>380g<br>» 20 pcs/bulk<br>box |