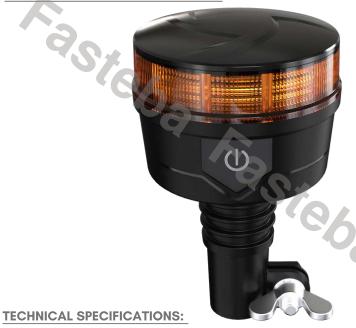

## LED WARNING LAMP PICO LED ORANGE MAGNETIC BASE R10 R65 MINI

#### PHOTO AND TECHNICAL DRAWING:

Reference: FA34057

| MATERIAL                    | LED QUANTITY | MOUNTING | CABLE                                                   | FUNCTION               | WATT  | VOLTAGE   | CERTIFICATES           | PACKING/<br>WEIGHT                                                                  |
|-----------------------------|--------------|----------|---------------------------------------------------------|------------------------|-------|-----------|------------------------|-------------------------------------------------------------------------------------|
| » Lens: PC<br>» Housing: PC | » 18         | » magnet | » 3m spiral<br>cable with<br>plug for<br>lighter socket | » 3 warning<br>flashes | » 27W | » 12V/24V | » ECE R65<br>» ECE R10 | » cart. dim.:<br>150x130x60<br>mm<br>» lamp weight:<br>390g<br>» 30 pcs/bulk<br>box |