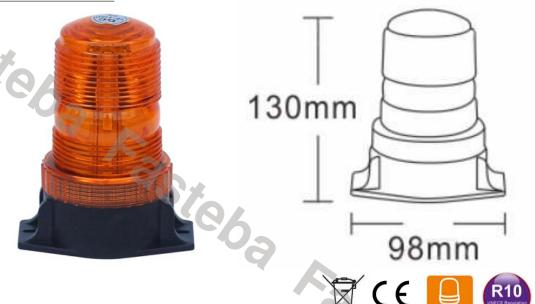

### **ROTATING WARNING LAMP 8LED 13W R65 R10 STIFF MOUNTING**

#### PHOTO AND TECHNICAL DRAWING:

| MATERIAL                        | LED QUANTITY | MOUNTING            | CABLE | FUNCTION              | WATT  | VOLTAGE   | CERTIFICATES           | PACKING/<br>WEIGHT                                                                  |
|---------------------------------|--------------|---------------------|-------|-----------------------|-------|-----------|------------------------|-------------------------------------------------------------------------------------|
| » Lens: PC<br>» Housing:<br>ABS | » 8          | » stiff<br>mounting | »     | » 1 rotating<br>flash | » 13W | » 12V/24V | » ECE R65<br>» ECE R10 | » cart. dim:<br>150x150x140<br>mm<br>» lamp weight:<br>330g<br>» 20 pcs/bulk<br>box |