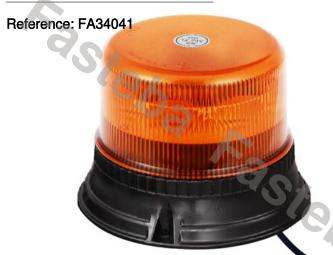

# **ROTATING WARNING LAMP 8LED 13W R65 R10 SCREW**

### PHOTO AND TECHNICAL DRAWING:

| MATERIAL                    | LED QUANTITY | MOUNTING  | CABLE   | FUNCTION              | WATT  | VOLTAGE   | CERTIFICATES           | PACKING/<br>WEIGHT                                                                   |
|-----------------------------|--------------|-----------|---------|-----------------------|-------|-----------|------------------------|--------------------------------------------------------------------------------------|
| » Lens: PC<br>» Housing: PC | » 8          | » 1 screw | » 200mm | » 1 rotating<br>flash | » 13W | » 12V/24V | » ECE R65<br>» ECE R10 | » cart. dim.:<br>150x150x200<br>mm<br>» lamp weight:<br>530g<br>» 20 pcs/bulk<br>box |