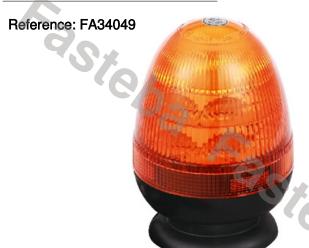

### **LED WARNING BEACON 28W 10X LED MANET 7 PATTERNS**

Reference: FA34073

#### PHOTO AND TECHNICAL DRAWING:

| MATERIAI                        | LED QUANTITY | MOUNTING | CABLE                                                   | FUNCTION               | WATT  | VOLTAGE   | CERTIFICATES           | PACKING/<br>WEIGHT                                                                   |
|---------------------------------|--------------|----------|---------------------------------------------------------|------------------------|-------|-----------|------------------------|--------------------------------------------------------------------------------------|
| » Lens: PC<br>» Housing:<br>ABS | » 10         | » magnet | » 3m spiral<br>cable with<br>plug for<br>lighter socket | » 7 warning<br>flashes | » 28W | » 12V/24V | » ECE R65<br>» ECE R10 | » cart. dim.:<br>150x150x156<br>mm<br>» lamp weight:<br>670g<br>» 20 pcs/bulk<br>box |