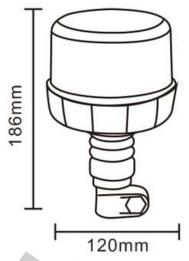

# **ROTATING WARNING LAMP 8LED 13W R65 R10 MAGNET**

#### PHOTO AND TECHNICAL DRAWING:

Reference: FA34043

| MATERIAL                    | LED QUANTITY | MOUNTING | CABLE                                                   | <b>FUNCTION</b>       | WATT  | VOLTAGE   | CERTIFICATES           | PACKING/<br>WEIGHT                                                                   |
|-----------------------------|--------------|----------|---------------------------------------------------------|-----------------------|-------|-----------|------------------------|--------------------------------------------------------------------------------------|
| » Lens: PC<br>» Housing: PC | » 8          | » magnet | » 3m spiral<br>cable with<br>plug for<br>lighter socket | » 1 rotating<br>flash | » 13W | » 12V/24V | » ECE R65<br>» ECE R10 | » cart. dim.:<br>160x160x100<br>mm<br>» lamp weight:<br>620g<br>» 20 pcs/bulk<br>box |