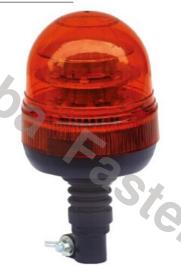

### WARNING LAMP 12 LED\*3W R65 R10 STIFF MOUNTING

#### PHOTO AND TECHNICAL DRAWING:

Reference: FA34001

| MATERIAL                        | LED QUANTITY | MOUNTING            | CABLE | FUNCTION             | WATT  | VOLTAGE   | CERTIFICATES           | PACKING/<br>WEIGHT                                                                   |
|---------------------------------|--------------|---------------------|-------|----------------------|-------|-----------|------------------------|--------------------------------------------------------------------------------------|
| » Lens: PC<br>» Housing:<br>ABS | » 12         | » stiff<br>mounting | »     | » 1 warning<br>flash | » 36W | » 12V/24V | » ECE R65<br>» ECE R10 | » cart. dim.:<br>150x150x140<br>mm<br>» lamp weight:<br>340g<br>» 20 pcs/bulk<br>box |