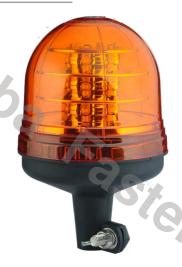

### **WARNING LAMP 18XLED\*3W R65 R10 STIFF MOUNTING**

#### PHOTO AND TECHNICAL DRAWING:

Reference: FA34029

| MATERIAL                        | LED QUANTITY | MOUNTING            | CABLE | FUNCTION             | WATT     | VOLTAGE   | CERTIFICATES           | PACKING/<br>WEIGHT                                                                   |
|---------------------------------|--------------|---------------------|-------|----------------------|----------|-----------|------------------------|--------------------------------------------------------------------------------------|
| » Lens: PC<br>» Housing:<br>ABS | » 18         | » stiff<br>mounting | »     | » 1 warning<br>flash | » 14-24W | » 12V/24V | » ECE R65<br>» ECE R10 | » cart. dim.:<br>140x140x220<br>mm<br>» lamp weight:<br>590g<br>» 20 pcs/bulk<br>box |