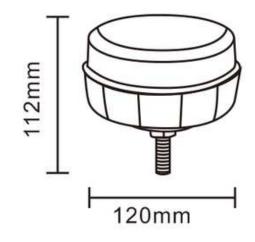

# WARNING LAMP LED 12 LED\*3W R65 R10 MAGNET

#### PHOTO AND TECHNICAL DRAWING:

Reference: FA34003

| MATERIAL                        | LED QUANTITY | MOUNTING | CABLE                                                       | FUNCTION             | WATT  | VOLTAGE   | CERTIFICATES           | PACKING/<br>WEIGHT                                                                  |
|---------------------------------|--------------|----------|-------------------------------------------------------------|----------------------|-------|-----------|------------------------|-------------------------------------------------------------------------------------|
| » Lens: PC<br>» Housing:<br>ABS | » 12         | » magnet | » 3000mm<br>spiral cable<br>with plug for<br>lighter socket | » 1 warning<br>flash | » 36W | » 12V/24V | » ECE R65<br>» ECE R10 | » cart. dim:<br>150x150x140<br>mm<br>» lamp weight:<br>530g<br>» 20 pcs/bulk<br>box |