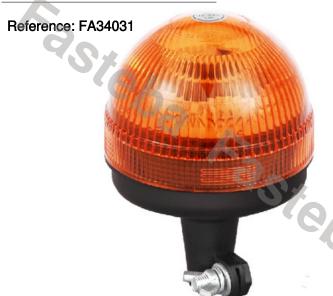

### **ROTATING WARNING LAMP 8LED 13W R65 R10**

#### PHOTO AND TECHNICAL DRAWING:

| MATERIAL                    | LED QUANTITY | MOUNTING              | CABLE | FUNCTION              | WATT  | VOLTAGE   | CERTIFICATES           | PACKING/<br>WEIGHT                                                                   |
|-----------------------------|--------------|-----------------------|-------|-----------------------|-------|-----------|------------------------|--------------------------------------------------------------------------------------|
| » Lens: PC<br>» Housing: PC | » 8          | » 1 stiff<br>mounting | »     | » 1 rotating<br>flash | » 13W | » 12V/24V | » ECE R65<br>» ECE R10 | » cart. dim.:<br>130x130x220<br>mm<br>» lamp weight:<br>590g<br>» 20 pcs/bulk<br>box |