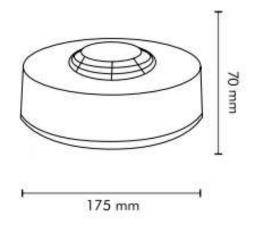

# **ROTATING WARNING LAMP 8LED 13W R65 R10 STIFF MOUNTING**

#### PHOTO AND TECHNICAL DRAWING:

| MATERIAL                    | LED QUANTITY | MOUNTING            | CABLE | FUNCTION             | WATT  | VOLTAGE   | CERTIFICATES           | PACKING/<br>WEIGHT                                                                   |
|-----------------------------|--------------|---------------------|-------|----------------------|-------|-----------|------------------------|--------------------------------------------------------------------------------------|
| » Lens: PC<br>» Housing: PC | » 8          | » stiff<br>mounting | »     | »1 rotating<br>flash | » 13W | » 12V/24V | » ECE R65<br>» ECE R10 | » cart. dim.:<br>150x150x140<br>mm<br>» lamp weight:<br>380g<br>» 20 pcs/bulk<br>box |