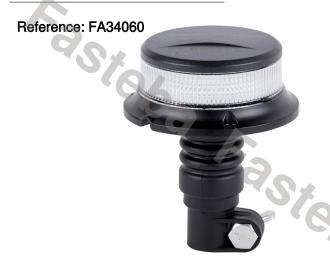

## LED WARNING LAMP PICO LED ORANGE MAGNETIC BASE R10 R65 MINI

#### PHOTO AND TECHNICAL DRAWING:

Reference: FA34057

| MATERIAL                    | LED QUANTITY | MOUNTING | CABLE                                                   | FUNCTION               | WATT  | VOLTAGE   | CERTIFICATES           | PACKING/<br>WEIGHT                                                                  |
|-----------------------------|--------------|----------|---------------------------------------------------------|------------------------|-------|-----------|------------------------|-------------------------------------------------------------------------------------|
| » Lens: PC<br>» Housing: PC | » 18         | » magnet | » 3m spiral<br>cable with<br>plug for<br>lighter socket | » 3 warning<br>flashes | » 27W | » 12V/24V | » ECE R65<br>» ECE R10 | » cart. dim.:<br>150x130x60<br>mm<br>» lamp weight:<br>390g<br>» 30 pcs/bulk<br>box |