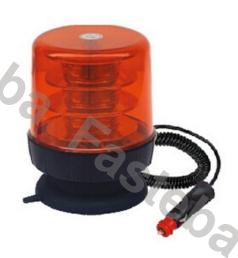

# WARNING LAMP LED 12 LED\*3W R65 R10 MAGNET

#### PHOTO AND TECHNICAL DRAWING:

Reference: FA34003

| MATERIAL                        | LED QUANTITY | MOUNTING | CABLE                                                       | FUNCTION             | WATT  | VOLTAGE   | CERTIFICATES           | PACKING/<br>WEIGHT                                                                  |
|---------------------------------|--------------|----------|-------------------------------------------------------------|----------------------|-------|-----------|------------------------|-------------------------------------------------------------------------------------|
| » Lens: PC<br>» Housing:<br>ABS | » 12         | » magnet | » 3000mm<br>spiral cable<br>with plug for<br>lighter socket | » 1 warning<br>flash | » 36W | » 12V/24V | » ECE R65<br>» ECE R10 | » cart. dim:<br>150x150x140<br>mm<br>» lamp weight:<br>530g<br>» 20 pcs/bulk<br>box |