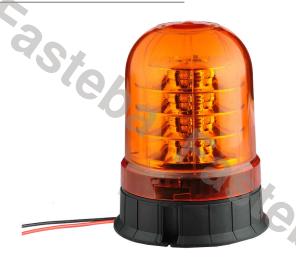

### **ROTATING WARNING LAMP 8LED 13W R65 R10 STIFF MOUNTING**

#### PHOTO AND TECHNICAL DRAWING:

| MATERIAL                        | LED QUANTITY | MOUNTING            | CABLE | FUNCTION              | WATT  | VOLTAGE   | CERTIFICATES           | PACKING/<br>WEIGHT                                                                  |
|---------------------------------|--------------|---------------------|-------|-----------------------|-------|-----------|------------------------|-------------------------------------------------------------------------------------|
| » Lens: PC<br>» Housing:<br>ABS | » 8          | » stiff<br>mounting | »     | » 1 rotating<br>flash | » 13W | » 12V/24V | » ECE R65<br>» ECE R10 | » cart. dim:<br>150x150x140<br>mm<br>» lamp weight:<br>330g<br>» 20 pcs/bulk<br>box |