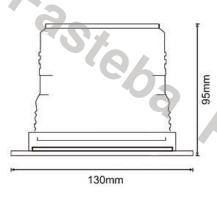

### WARNING LAMP 12 LED\*3W R65 R10 STIFF MOUNTING

#### PHOTO AND TECHNICAL DRAWING:

Reference: FA34001

| MATERIAL                        | LED QUANTITY | MOUNTING            | CABLE | FUNCTION             | WATT  | VOLTAGE   | CERTIFICATES           | PACKING/<br>WEIGHT                                                                   |
|---------------------------------|--------------|---------------------|-------|----------------------|-------|-----------|------------------------|--------------------------------------------------------------------------------------|
| » Lens: PC<br>» Housing:<br>ABS | » 12         | » stiff<br>mounting | »     | » 1 warning<br>flash | » 36W | » 12V/24V | » ECE R65<br>» ECE R10 | » cart. dim.:<br>150x150x140<br>mm<br>» lamp weight:<br>340g<br>» 20 pcs/bulk<br>box |