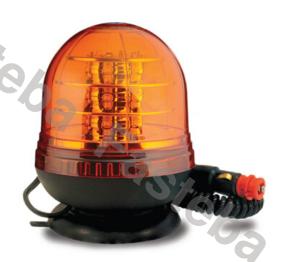

# WARNING LAMP LED 12 LED\*3W R65 R10 MAGNET

#### PHOTO AND TECHNICAL DRAWING:

Reference: FA34003

| MATERIAL                        | LED QUANTITY | MOUNTING | CABLE                                                       | FUNCTION             | WATT  | VOLTAGE   | CERTIFICATES           | PACKING/<br>WEIGHT                                                                  |
|---------------------------------|--------------|----------|-------------------------------------------------------------|----------------------|-------|-----------|------------------------|-------------------------------------------------------------------------------------|
| » Lens: PC<br>» Housing:<br>ABS | » 12         | » magnet | » 3000mm<br>spiral cable<br>with plug for<br>lighter socket | » 1 warning<br>flash | » 36W | » 12V/24V | » ECE R65<br>» ECE R10 | » cart. dim:<br>150x150x140<br>mm<br>» lamp weight:<br>530g<br>» 20 pcs/bulk<br>box |