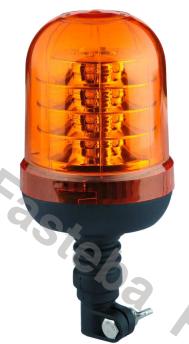

### WARNING LAMP 24X LED\*3W R65 R10 FLEX

PHOTO AND TECHNICAL DRAWING:

Reference: FA34021

| MATERIA                        | LED QUANTITY | MOUNTING | CABLE | FUNCTION            | WATT  | VOLTAGE   | CERTIFICATES           | PACKING/<br>WEIGHT                                                                   |
|--------------------------------|--------------|----------|-------|---------------------|-------|-----------|------------------------|--------------------------------------------------------------------------------------|
| » Lens: PC<br>» Housing<br>ABS |              | » flex   | »     | »1 warning<br>flash | » 38W | » 12V/24V | » ECE R65<br>» ECE R10 | » cart. dim.:<br>140x140x300<br>mm<br>» lamp weight:<br>675g<br>» 20 pcs/bulk<br>box |