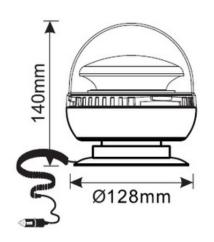

# WARNING LAMP LED 12 LED\*3W R65 R10 MAGNET

#### PHOTO AND TECHNICAL DRAWING:

Reference: FA34003

| MATERIAL                        | LED QUANTITY | MOUNTING | CABLE                                                       | FUNCTION             | WATT  | VOLTAGE   | CERTIFICATES           | PACKING/<br>WEIGHT                                                                  |
|---------------------------------|--------------|----------|-------------------------------------------------------------|----------------------|-------|-----------|------------------------|-------------------------------------------------------------------------------------|
| » Lens: PC<br>» Housing:<br>ABS | » 12         | » magnet | » 3000mm<br>spiral cable<br>with plug for<br>lighter socket | » 1 warning<br>flash | » 36W | » 12V/24V | » ECE R65<br>» ECE R10 | » cart. dim:<br>150x150x140<br>mm<br>» lamp weight:<br>530g<br>» 20 pcs/bulk<br>box |