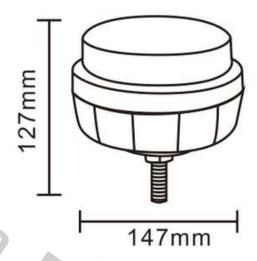

### WARNING LAMP 12 LED\*3W R65 R10 STIFF MOUNTING

#### PHOTO AND TECHNICAL DRAWING:

Reference: FA34001

| MATERIAL                        | LED QUANTITY | MOUNTING            | CABLE | FUNCTION             | WATT  | VOLTAGE   | CERTIFICATES           | PACKING/<br>WEIGHT                                                                   |
|---------------------------------|--------------|---------------------|-------|----------------------|-------|-----------|------------------------|--------------------------------------------------------------------------------------|
| » Lens: PC<br>» Housing:<br>ABS | » 12         | » stiff<br>mounting | »     | » 1 warning<br>flash | » 36W | » 12V/24V | » ECE R65<br>» ECE R10 | » cart. dim.:<br>150x150x140<br>mm<br>» lamp weight:<br>340g<br>» 20 pcs/bulk<br>box |