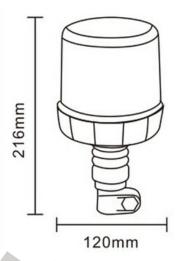

# **WARNING LAMP 12XLED 10W R65 R10 FLEX**

#### PHOTO AND TECHNICAL DRAWING:

| MATERIAL                        | LED QUANTITY | MOUNTING | CABLE | FUNCTION              | WATT  | VOLTAGE   | CERTIFICATES           | PACKING/<br>WEIGHT                                                                   |
|---------------------------------|--------------|----------|-------|-----------------------|-------|-----------|------------------------|--------------------------------------------------------------------------------------|
| » Lens: PC<br>» Housing:<br>ABS | » 12         | » magnet | »     | » 1 rotating<br>flash | » 10W | » 12V/24V | » ECE R65<br>» ECE R10 | » cart. dim.:<br>160x160x180<br>mm<br>» lamp weight:<br>620g<br>» 20 pcs/bulk<br>box |