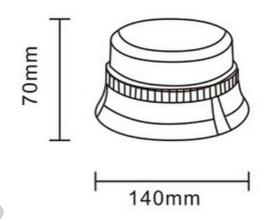

### WARNING LAMP 12 LED\*3W R65 R10 STIFF MOUNTING

#### PHOTO AND TECHNICAL DRAWING:

Reference: FA34001

| MATERIAL                        | LED QUANTITY | MOUNTING            | CABLE | FUNCTION             | WATT  | VOLTAGE   | CERTIFICATES           | PACKING/<br>WEIGHT                                                                   |
|---------------------------------|--------------|---------------------|-------|----------------------|-------|-----------|------------------------|--------------------------------------------------------------------------------------|
| » Lens: PC<br>» Housing:<br>ABS | » 12         | » stiff<br>mounting | »     | » 1 warning<br>flash | » 36W | » 12V/24V | » ECE R65<br>» ECE R10 | » cart. dim.:<br>150x150x140<br>mm<br>» lamp weight:<br>340g<br>» 20 pcs/bulk<br>box |