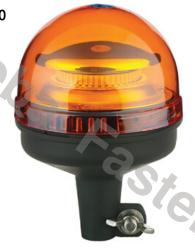

### **WARNING LAMP 18XLED\*3W R65 R10 STIFF MOUNTING**

#### PHOTO AND TECHNICAL DRAWING:

Reference: FA34029

| MATERIAL                        | LED QUANTITY | MOUNTING            | CABLE | FUNCTION             | WATT     | VOLTAGE   | CERTIFICATES           | PACKING/<br>WEIGHT                                                                   |
|---------------------------------|--------------|---------------------|-------|----------------------|----------|-----------|------------------------|--------------------------------------------------------------------------------------|
| » Lens: PC<br>» Housing:<br>ABS | » 18         | » stiff<br>mounting | »     | » 1 warning<br>flash | » 14-24W | » 12V/24V | » ECE R65<br>» ECE R10 | » cart. dim.:<br>140x140x220<br>mm<br>» lamp weight:<br>590g<br>» 20 pcs/bulk<br>box |