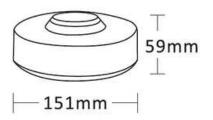

### WARNING LAMP 12 LED\*3W R65 R10 STIFF MOUNTING

#### PHOTO AND TECHNICAL DRAWING:

Reference: FA34001

| MATERIAL                        | LED QUANTITY | MOUNTING            | CABLE | FUNCTION             | WATT  | VOLTAGE   | CERTIFICATES           | PACKING/<br>WEIGHT                                                                   |
|---------------------------------|--------------|---------------------|-------|----------------------|-------|-----------|------------------------|--------------------------------------------------------------------------------------|
| » Lens: PC<br>» Housing:<br>ABS | » 12         | » stiff<br>mounting | »     | » 1 warning<br>flash | » 36W | » 12V/24V | » ECE R65<br>» ECE R10 | » cart. dim.:<br>150x150x140<br>mm<br>» lamp weight:<br>340g<br>» 20 pcs/bulk<br>box |