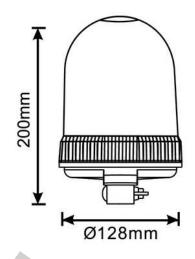

# WARNING LAMP LED 12 LED\*3W R65 R10 MAGNET

#### PHOTO AND TECHNICAL DRAWING:

Reference: FA34003

| MATERIAL                        | LED QUANTITY | MOUNTING | CABLE                                                       | FUNCTION             | WATT  | VOLTAGE   | CERTIFICATES           | PACKING/<br>WEIGHT                                                                  |
|---------------------------------|--------------|----------|-------------------------------------------------------------|----------------------|-------|-----------|------------------------|-------------------------------------------------------------------------------------|
| » Lens: PC<br>» Housing:<br>ABS | » 12         | » magnet | » 3000mm<br>spiral cable<br>with plug for<br>lighter socket | » 1 warning<br>flash | » 36W | » 12V/24V | » ECE R65<br>» ECE R10 | » cart. dim:<br>150x150x140<br>mm<br>» lamp weight:<br>530g<br>» 20 pcs/bulk<br>box |