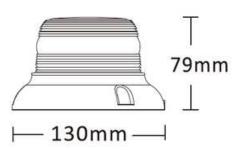

### **ROTATING WARNING LAMP 8LED 13W R65 R10**

#### PHOTO AND TECHNICAL DRAWING:

| MATERIAL                    | LED QUANTITY | MOUNTING              | CABLE | FUNCTION              | WATT  | VOLTAGE   | CERTIFICATES           | PACKING/<br>WEIGHT                                                                   |
|-----------------------------|--------------|-----------------------|-------|-----------------------|-------|-----------|------------------------|--------------------------------------------------------------------------------------|
| » Lens: PC<br>» Housing: PC | » 8          | » 1 stiff<br>mounting | »     | » 1 rotating<br>flash | » 13W | » 12V/24V | » ECE R65<br>» ECE R10 | » cart. dim.:<br>130x130x220<br>mm<br>» lamp weight:<br>590g<br>» 20 pcs/bulk<br>box |