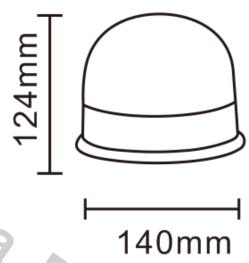

## LED WARNING LAMP PICO LED ORANGE MAGNETIC BASE R10 R65 MINI

#### PHOTO AND TECHNICAL DRAWING:

Reference: FA34057

| MATERIAL                    | LED QUANTITY | MOUNTING | CABLE                                                   | FUNCTION               | WATT  | VOLTAGE   | CERTIFICATES           | PACKING/<br>WEIGHT                                                                  |
|-----------------------------|--------------|----------|---------------------------------------------------------|------------------------|-------|-----------|------------------------|-------------------------------------------------------------------------------------|
| » Lens: PC<br>» Housing: PC | » 18         | » magnet | » 3m spiral<br>cable with<br>plug for<br>lighter socket | » 3 warning<br>flashes | » 27W | » 12V/24V | » ECE R65<br>» ECE R10 | » cart. dim.:<br>150x130x60<br>mm<br>» lamp weight:<br>390g<br>» 30 pcs/bulk<br>box |