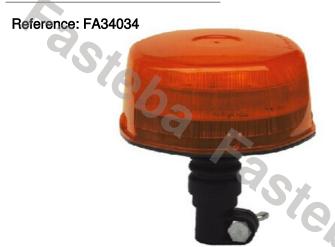

### **WARNING LAMP LED OCTAGON II R65 R10 MAGNET**

#### PHOTO AND TECHNICAL DRAWING:

Reference: FA34033

72 mm

150 mm

| MATERIAL                       | LED QUANTITY | MOUNTING | CABLE                                                   | FUNCTION            | WATT  | VOLTAGE   | CERTIFICATES           | PACKING/<br>WEIGHT                                                                  |
|--------------------------------|--------------|----------|---------------------------------------------------------|---------------------|-------|-----------|------------------------|-------------------------------------------------------------------------------------|
| » Lens: PC<br>» Housing:<br>PC | » 48         | » magnet | » 3m spiral<br>cable with<br>plug for<br>lighter socket | »1 warning<br>flash | » 24W | » 12V/24V | » ECE R65<br>» ECE R10 | » cart. dim.:<br>210x190x90<br>mm<br>» lamp weight:<br>540g<br>» 20 pcs/bulk<br>box |