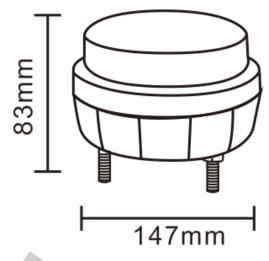

# **ROTATING WARNING LAMP 8LED 13W R65 R10 MAGNET**

#### PHOTO AND TECHNICAL DRAWING:

Reference: FA34043

| MATERIAL                    | LED QUANTITY | MOUNTING | CABLE                                                   | <b>FUNCTION</b>       | WATT  | VOLTAGE   | CERTIFICATES           | PACKING/<br>WEIGHT                                                                   |
|-----------------------------|--------------|----------|---------------------------------------------------------|-----------------------|-------|-----------|------------------------|--------------------------------------------------------------------------------------|
| » Lens: PC<br>» Housing: PC | » 8          | » magnet | » 3m spiral<br>cable with<br>plug for<br>lighter socket | » 1 rotating<br>flash | » 13W | » 12V/24V | » ECE R65<br>» ECE R10 | » cart. dim.:<br>160x160x100<br>mm<br>» lamp weight:<br>620g<br>» 20 pcs/bulk<br>box |