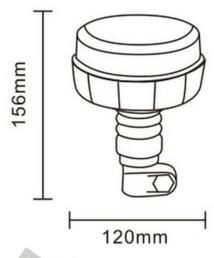

### **LED WARNING BEACON 28W 10X LED MANET 7 PATTERNS**

Reference: FA34073

#### PHOTO AND TECHNICAL DRAWING:

| MATERIAI                        | LED QUANTITY | MOUNTING | CABLE                                                   | FUNCTION               | WATT  | VOLTAGE   | CERTIFICATES           | PACKING/<br>WEIGHT                                                                   |
|---------------------------------|--------------|----------|---------------------------------------------------------|------------------------|-------|-----------|------------------------|--------------------------------------------------------------------------------------|
| » Lens: PC<br>» Housing:<br>ABS | » 10         | » magnet | » 3m spiral<br>cable with<br>plug for<br>lighter socket | » 7 warning<br>flashes | » 28W | » 12V/24V | » ECE R65<br>» ECE R10 | » cart. dim.:<br>150x150x156<br>mm<br>» lamp weight:<br>670g<br>» 20 pcs/bulk<br>box |