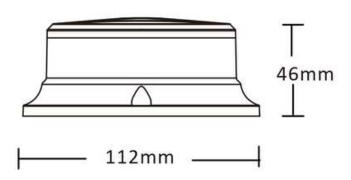

### WARNING LAMP 12 LED\*3W R65 R10 STIFF MOUNTING

#### PHOTO AND TECHNICAL DRAWING:

Reference: FA34001

| MATERIAL                        | LED QUANTITY | MOUNTING            | CABLE | FUNCTION             | WATT  | VOLTAGE   | CERTIFICATES           | PACKING/<br>WEIGHT                                                                   |
|---------------------------------|--------------|---------------------|-------|----------------------|-------|-----------|------------------------|--------------------------------------------------------------------------------------|
| » Lens: PC<br>» Housing:<br>ABS | » 12         | » stiff<br>mounting | »     | » 1 warning<br>flash | » 36W | » 12V/24V | » ECE R65<br>» ECE R10 | » cart. dim.:<br>150x150x140<br>mm<br>» lamp weight:<br>340g<br>» 20 pcs/bulk<br>box |