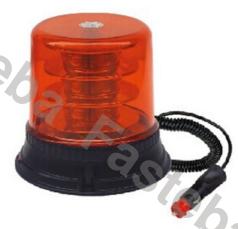

# WARNING LAMP 18XLED\*3W R65 R10 FLEX

#### PHOTO AND TECHNICAL DRAWING:

Reference: FA34019

| MATERIAL                        | LED QUANTITY | MOUNTING | CABLE | FUNCTION            | WATT  | VOLTAGE   | CERTIFICATES           | PACKING/<br>WEIGHT                                                                   |
|---------------------------------|--------------|----------|-------|---------------------|-------|-----------|------------------------|--------------------------------------------------------------------------------------|
| » Lens: PC<br>» Housing:<br>ABS | » 18         | » flex   | »     | »1 warning<br>flash | » 54W | » 12V/24V | » ECE R65<br>» ECE R10 | » cart. dim.:<br>150x150x260<br>mm<br>» lamp weight:<br>680g<br>» 20 pcs/bulk<br>box |