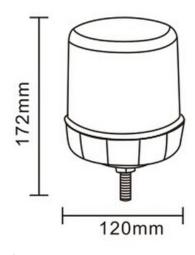

## WARNING LAMP 18XLED\*3W R65 R10 SCREW

#### PHOTO AND TECHNICAL DRAWING:

Reference: FA34016

| MATERIAL                        | LED QUANTITY | MOUNTING | CABLE   | FUNCTION            | WATT  | VOLTAGE   | CERTIFICATES           | PACKING/<br>WEIGHT                                                                   |
|---------------------------------|--------------|----------|---------|---------------------|-------|-----------|------------------------|--------------------------------------------------------------------------------------|
| » Lens: PC<br>» Housing:<br>ABS | » 18         | » screw  | » 100mm | »1 warning<br>flash | » 54W | » 12V/24V | » ECE R65<br>» ECE R10 | » cart. dim.:<br>150x150x210<br>mm<br>» lamp weight:<br>610g<br>» 20 pcs/bulk<br>box |