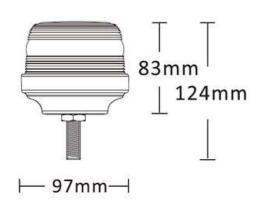

### **ROTATING WARNING LAMP 8LED 13W R65 R10 STIFF MOUNTING**

#### PHOTO AND TECHNICAL DRAWING:

| MATERIAL                        | LED QUANTITY | MOUNTING            | CABLE | FUNCTION              | WATT  | VOLTAGE   | CERTIFICATES           | PACKING/<br>WEIGHT                                                                  |
|---------------------------------|--------------|---------------------|-------|-----------------------|-------|-----------|------------------------|-------------------------------------------------------------------------------------|
| » Lens: PC<br>» Housing:<br>ABS | » 8          | » stiff<br>mounting | »     | » 1 rotating<br>flash | » 13W | » 12V/24V | » ECE R65<br>» ECE R10 | » cart. dim:<br>150x150x140<br>mm<br>» lamp weight:<br>330g<br>» 20 pcs/bulk<br>box |