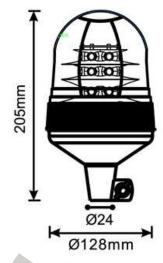

### **WARNING LAMP 18XLED\*3W R65 R10 STIFF MOUNTING**

#### PHOTO AND TECHNICAL DRAWING:

Reference: FA34029

| MATERIAL                        | LED QUANTITY | MOUNTING            | CABLE | FUNCTION             | WATT     | VOLTAGE   | CERTIFICATES           | PACKING/<br>WEIGHT                                                                   |
|---------------------------------|--------------|---------------------|-------|----------------------|----------|-----------|------------------------|--------------------------------------------------------------------------------------|
| » Lens: PC<br>» Housing:<br>ABS | » 18         | » stiff<br>mounting | »     | » 1 warning<br>flash | » 14-24W | » 12V/24V | » ECE R65<br>» ECE R10 | » cart. dim.:<br>140x140x220<br>mm<br>» lamp weight:<br>590g<br>» 20 pcs/bulk<br>box |