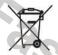

# **ROTATING WARNING LAMP 8LED 13W R65 R10 STIFF MOUNTING**

#### PHOTO AND TECHNICAL DRAWING:

| MATERIAL                    | LED QUANTITY | MOUNTING            | CABLE | FUNCTION             | WATT  | VOLTAGE   | CERTIFICATES           | PACKING/<br>WEIGHT                                                                   |
|-----------------------------|--------------|---------------------|-------|----------------------|-------|-----------|------------------------|--------------------------------------------------------------------------------------|
| » Lens: PC<br>» Housing: PC | » 8          | » stiff<br>mounting | »     | »1 rotating<br>flash | » 13W | » 12V/24V | » ECE R65<br>» ECE R10 | » cart. dim.:<br>150x150x140<br>mm<br>» lamp weight:<br>380g<br>» 20 pcs/bulk<br>box |