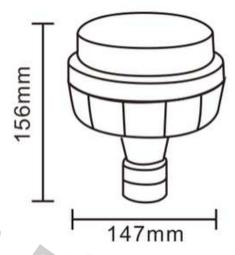

### **LED WARNING BEACON 28W 10X LED MANET 7 PATTERNS**

Reference: FA34073

#### PHOTO AND TECHNICAL DRAWING:

| MATERIAI                        | LED QUANTITY | MOUNTING | CABLE                                                   | FUNCTION               | WATT  | VOLTAGE   | CERTIFICATES           | PACKING/<br>WEIGHT                                                                   |
|---------------------------------|--------------|----------|---------------------------------------------------------|------------------------|-------|-----------|------------------------|--------------------------------------------------------------------------------------|
| » Lens: PC<br>» Housing:<br>ABS | » 10         | » magnet | » 3m spiral<br>cable with<br>plug for<br>lighter socket | » 7 warning<br>flashes | » 28W | » 12V/24V | » ECE R65<br>» ECE R10 | » cart. dim.:<br>150x150x156<br>mm<br>» lamp weight:<br>670g<br>» 20 pcs/bulk<br>box |