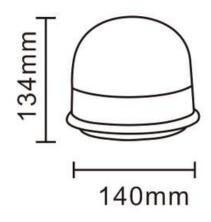

#### PHOTO AND TECHNICAL DRAWING:

Reference: FA34011

140mm

| MATERIAL                        | LED QUANTITY | MOUNTING   | CABLE   | FUNCTION             | WATT  | VOLATAGE  | CERTIFICATES           | PACKING/<br>WEIGHT                                                                   |
|---------------------------------|--------------|------------|---------|----------------------|-------|-----------|------------------------|--------------------------------------------------------------------------------------|
| » Lens: PC<br>» Housing:<br>ABS | » 8          | » 3 screws | » 250mm | »1 rotating<br>flash | » 13W | » 12V/24V | » ECE R65<br>» ECE R10 | » cart. dim.:<br>150x150x140<br>mm<br>» lamp weight:<br>340g<br>» 20 pcs/bulk<br>box |