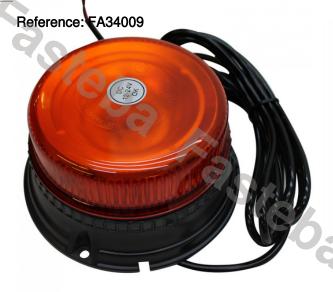

### WARNING LAMP 12 LED\*3W R65 R10 3 SCREWS

#### PHOTO AND TECHNICAL DRAWING:

Reference: FA34010

| MATERIAL                        | LED QUANTITY | MOUNTING   | CABLE   | FUNCTION             | WATT  | VOLTAGE   | CERTIFICATES           | PACKING/<br>WEIGHT                                                                   |
|---------------------------------|--------------|------------|---------|----------------------|-------|-----------|------------------------|--------------------------------------------------------------------------------------|
| » Lens: PC<br>» Housing:<br>ABS | » 12         | » 3 screws | » 250mm | » 1 warning<br>flash | » 36W | » 12V/24V | » ECE R65<br>» ECE R10 | » cart. dim.:<br>150x150x140<br>mm<br>» lamp weight:<br>330g<br>» 20 pcs/bulk<br>box |