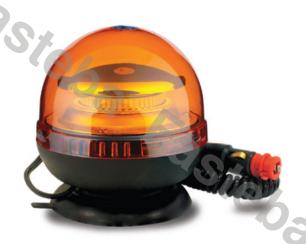

# WARNING LAMP LED 12 LED\*3W R65 R10 MAGNET

#### PHOTO AND TECHNICAL DRAWING:

Reference: FA34003

| MATERIAL                        | LED QUANTITY | MOUNTING | CABLE                                                       | FUNCTION             | WATT  | VOLTAGE   | CERTIFICATES           | PACKING/<br>WEIGHT                                                                  |
|---------------------------------|--------------|----------|-------------------------------------------------------------|----------------------|-------|-----------|------------------------|-------------------------------------------------------------------------------------|
| » Lens: PC<br>» Housing:<br>ABS | » 12         | » magnet | » 3000mm<br>spiral cable<br>with plug for<br>lighter socket | » 1 warning<br>flash | » 36W | » 12V/24V | » ECE R65<br>» ECE R10 | » cart. dim:<br>150x150x140<br>mm<br>» lamp weight:<br>530g<br>» 20 pcs/bulk<br>box |