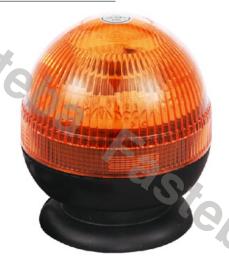

# WARNING LAMP LED 12 LED\*3W R65 R10 MAGNET

#### PHOTO AND TECHNICAL DRAWING:

Reference: FA34003

| MATERIAL                        | LED QUANTITY | MOUNTING | CABLE                                                       | FUNCTION             | WATT  | VOLTAGE   | CERTIFICATES           | PACKING/<br>WEIGHT                                                                  |
|---------------------------------|--------------|----------|-------------------------------------------------------------|----------------------|-------|-----------|------------------------|-------------------------------------------------------------------------------------|
| » Lens: PC<br>» Housing:<br>ABS | » 12         | » magnet | » 3000mm<br>spiral cable<br>with plug for<br>lighter socket | » 1 warning<br>flash | » 36W | » 12V/24V | » ECE R65<br>» ECE R10 | » cart. dim:<br>150x150x140<br>mm<br>» lamp weight:<br>530g<br>» 20 pcs/bulk<br>box |