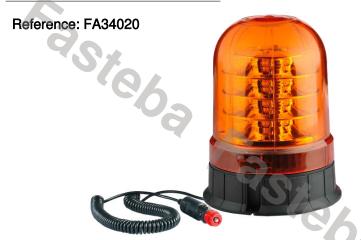

### WARNING LAMP 24X LED\*3W R65 R10 FLEX

PHOTO AND TECHNICAL DRAWING:

Reference: FA34021

| MATERIA                        | LED QUANTITY | MOUNTING | CABLE | FUNCTION            | WATT  | VOLTAGE   | CERTIFICATES           | PACKING/<br>WEIGHT                                                                   |
|--------------------------------|--------------|----------|-------|---------------------|-------|-----------|------------------------|--------------------------------------------------------------------------------------|
| » Lens: PC<br>» Housing<br>ABS |              | » flex   | »     | »1 warning<br>flash | » 38W | » 12V/24V | » ECE R65<br>» ECE R10 | » cart. dim.:<br>140x140x300<br>mm<br>» lamp weight:<br>675g<br>» 20 pcs/bulk<br>box |