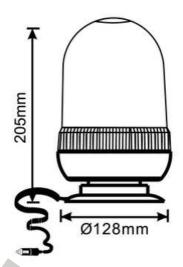

### WARNING LAMP 24X LED\*3W R65 R10 STIFF MOUNTING

#### PHOTO AND TECHNICAL DRAWING:

Reference: FA34022

| MATERIAL                        | LED QUANTITY | MOUNTING            | CABLE | FUNCTION            | WATT  | VOLTAGE   | CERTIFICATES           | PACKING/<br>WEIGHT                                                                   |
|---------------------------------|--------------|---------------------|-------|---------------------|-------|-----------|------------------------|--------------------------------------------------------------------------------------|
| » Lens: PC<br>» Housing:<br>ABS | » 24         | » stiff<br>mounting | »     | »1 warning<br>flash | » 38W | » 12V/24V | » ECE R65<br>» ECE R10 | » cart. dim.:<br>140x140x220<br>mm<br>» lamp weight:<br>630g<br>» 20 pcs/bulk<br>box |