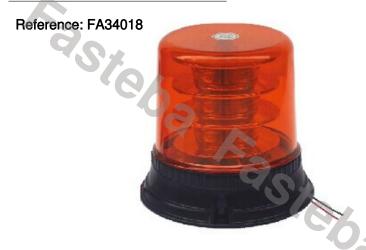

# WARNING LAMP 18XLED\*3W R65 R10 FLEX

#### PHOTO AND TECHNICAL DRAWING:

Reference: FA34019

| MATERIAL                        | LED QUANTITY | MOUNTING | CABLE | FUNCTION            | WATT  | VOLTAGE   | CERTIFICATES           | PACKING/<br>WEIGHT                                                                   |
|---------------------------------|--------------|----------|-------|---------------------|-------|-----------|------------------------|--------------------------------------------------------------------------------------|
| » Lens: PC<br>» Housing:<br>ABS | » 18         | » flex   | »     | »1 warning<br>flash | » 54W | » 12V/24V | » ECE R65<br>» ECE R10 | » cart. dim.:<br>150x150x260<br>mm<br>» lamp weight:<br>680g<br>» 20 pcs/bulk<br>box |