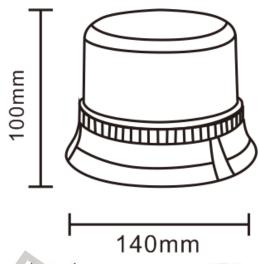

# **ROTATING WARNING LAMP 8LED 13W R65 R10 STIFF MOUNTING**

#### PHOTO AND TECHNICAL DRAWING:

| MATERIAL                    | LED QUANTITY | MOUNTING            | CABLE | FUNCTION             | WATT  | VOLTAGE   | CERTIFICATES           | PACKING/<br>WEIGHT                                                                   |
|-----------------------------|--------------|---------------------|-------|----------------------|-------|-----------|------------------------|--------------------------------------------------------------------------------------|
| » Lens: PC<br>» Housing: PC | » 8          | » stiff<br>mounting | »     | »1 rotating<br>flash | » 13W | » 12V/24V | » ECE R65<br>» ECE R10 | » cart. dim.:<br>150x150x140<br>mm<br>» lamp weight:<br>380g<br>» 20 pcs/bulk<br>box |