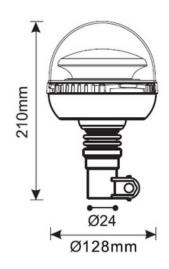

### WARNING LAMP 12 LED\*3W R65 R10 STIFF MOUNTING

#### PHOTO AND TECHNICAL DRAWING:

Reference: FA34001

| MATERIAL                        | LED QUANTITY | MOUNTING            | CABLE | FUNCTION             | WATT  | VOLTAGE   | CERTIFICATES           | PACKING/<br>WEIGHT                                                                   |
|---------------------------------|--------------|---------------------|-------|----------------------|-------|-----------|------------------------|--------------------------------------------------------------------------------------|
| » Lens: PC<br>» Housing:<br>ABS | » 12         | » stiff<br>mounting | »     | » 1 warning<br>flash | » 36W | » 12V/24V | » ECE R65<br>» ECE R10 | » cart. dim.:<br>150x150x140<br>mm<br>» lamp weight:<br>340g<br>» 20 pcs/bulk<br>box |