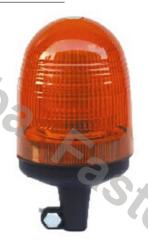

### **ROTATING WARNING LAMP 16LED 13W R65 R10 FLEX**

#### PHOTO AND TECHNICAL DRAWING:

Reference: FA34026

| ı | MATERIAL                | LED QUANTITY | MOUNTING | CABLE | FUNCTION             | WATT  | VOLTAGE   | CERTIFICATES           | PACKING/<br>WEIGHT                                                                   |
|---|-------------------------|--------------|----------|-------|----------------------|-------|-----------|------------------------|--------------------------------------------------------------------------------------|
|   | Lens: PC<br>Housing: PC | » 16         | » flex   | »     | »1 rotating<br>flash | » 13W | » 12V/24V | » ECE R65<br>» ECE R10 | » cart. dim.:<br>150x150x260<br>mm<br>» lamp weight:<br>640g<br>» 20 pcs/bulk<br>box |