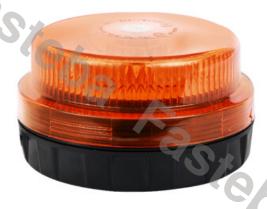

# **ROTATING WARNING LAMP 8LED 13W R65 R10 MAGNET**

#### PHOTO AND TECHNICAL DRAWING:

Reference: FA34043

| MATERIAL                    | LED QUANTITY | MOUNTING | CABLE                                                   | <b>FUNCTION</b>       | WATT  | VOLTAGE   | CERTIFICATES           | PACKING/<br>WEIGHT                                                                   |
|-----------------------------|--------------|----------|---------------------------------------------------------|-----------------------|-------|-----------|------------------------|--------------------------------------------------------------------------------------|
| » Lens: PC<br>» Housing: PC | » 8          | » magnet | » 3m spiral<br>cable with<br>plug for<br>lighter socket | » 1 rotating<br>flash | » 13W | » 12V/24V | » ECE R65<br>» ECE R10 | » cart. dim.:<br>160x160x100<br>mm<br>» lamp weight:<br>620g<br>» 20 pcs/bulk<br>box |