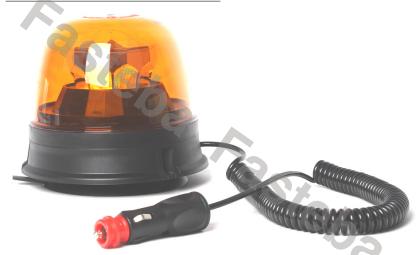

# **WARNING LAMP 12 LED\*3W R65 R10 MAGNET**

#### PHOTO AND TECHNICAL DRAWING:

Reference: FA34007

| MATERIAL                        | LED<br>Quantity | MOUNTING | CABLE                                                      | FUNCTION             | WATT  | VOLTAGE   | CERTIFICATES           | PACKING/<br>WEIGHT                                                                  |
|---------------------------------|-----------------|----------|------------------------------------------------------------|----------------------|-------|-----------|------------------------|-------------------------------------------------------------------------------------|
| » Lens: PC<br>» Housing:<br>ABS | » 12            | » magnet | » 3000mm<br>spiral cable<br>with plug for<br>lighter socet | » 1 warning<br>flash | » 36W | » 12V/24V | » ECE R65<br>» ECE R10 | » cart. dim:<br>150x150x140<br>mm<br>» lamp weight:<br>610g<br>» 20 pcs/bulk<br>box |