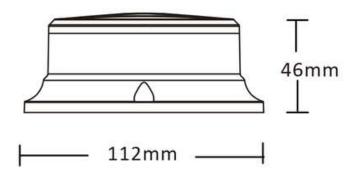

## **LED WARNING LAMP MAGNET R10 R65**

Reference: FA34077

PHOTO AND TECHNICAL DRAWING:

| MATERIAL                    | QUANTITY LED | MOUNTING | CABLE                                                   | FUNCTION              | WATT  | VOLTAGE   | CERTIFICATES           | PACKING/<br>WEIGHT                                                                  |
|-----------------------------|--------------|----------|---------------------------------------------------------|-----------------------|-------|-----------|------------------------|-------------------------------------------------------------------------------------|
| » Lens: PC<br>» Housing: PC | » 24         | » magnet | » 3m spiral<br>cable with<br>plug for<br>lighter socket | »3 warning<br>flashes | » 25W | » 12V/24V | » ECE R65<br>» ECE R10 | » cart. dim.:<br>110x110x90<br>mm<br>» lamp weight:<br>280g<br>» 20 pcs/bulk<br>box |