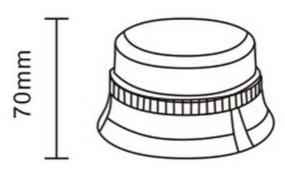

### **ROTATING WARNING LAMP 8LED 13W R65 R10 3X SCREW**

#### PHOTO AND TECHNICAL DRAWING:

Reference: FA34011

140mm

| MATERIAL                        | LED QUANTITY | MOUNTING   | CABLE   | FUNCTION             | WATT  | VOLATAGE  | CERTIFICATES           | PACKING/<br>WEIGHT                                                                   |
|---------------------------------|--------------|------------|---------|----------------------|-------|-----------|------------------------|--------------------------------------------------------------------------------------|
| » Lens: PC<br>» Housing:<br>ABS | » 8          | » 3 screws | » 250mm | »1 rotating<br>flash | » 13W | » 12V/24V | » ECE R65<br>» ECE R10 | » cart. dim.:<br>150x150x140<br>mm<br>» lamp weight:<br>340g<br>» 20 pcs/bulk<br>box |