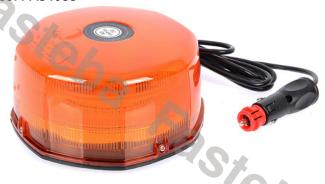

# WARNING LAMP LED 12 LED\*3W R65 R10 MAGNET

#### PHOTO AND TECHNICAL DRAWING:

Reference: FA34003

| MATERIAL                        | LED QUANTITY | MOUNTING | CABLE                                                       | FUNCTION             | WATT  | VOLTAGE   | CERTIFICATES           | PACKING/<br>WEIGHT                                                                  |
|---------------------------------|--------------|----------|-------------------------------------------------------------|----------------------|-------|-----------|------------------------|-------------------------------------------------------------------------------------|
| » Lens: PC<br>» Housing:<br>ABS | » 12         | » magnet | » 3000mm<br>spiral cable<br>with plug for<br>lighter socket | » 1 warning<br>flash | » 36W | » 12V/24V | » ECE R65<br>» ECE R10 | » cart. dim:<br>150x150x140<br>mm<br>» lamp weight:<br>530g<br>» 20 pcs/bulk<br>box |