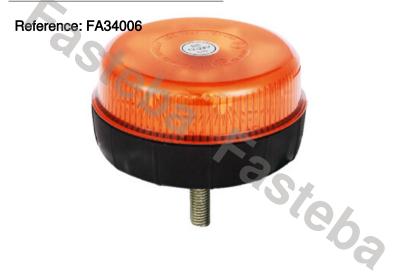

# WARNING LAMP LED 12 LED\*3W R65 R10 MAGNET

#### PHOTO AND TECHNICAL DRAWING:

Reference: FA34003

| MATERIAL                        | LED QUANTITY | MOUNTING | CABLE                                                       | FUNCTION             | WATT  | VOLTAGE   | CERTIFICATES           | PACKING/<br>WEIGHT                                                                  |
|---------------------------------|--------------|----------|-------------------------------------------------------------|----------------------|-------|-----------|------------------------|-------------------------------------------------------------------------------------|
| » Lens: PC<br>» Housing:<br>ABS | » 12         | » magnet | » 3000mm<br>spiral cable<br>with plug for<br>lighter socket | » 1 warning<br>flash | » 36W | » 12V/24V | » ECE R65<br>» ECE R10 | » cart. dim:<br>150x150x140<br>mm<br>» lamp weight:<br>530g<br>» 20 pcs/bulk<br>box |