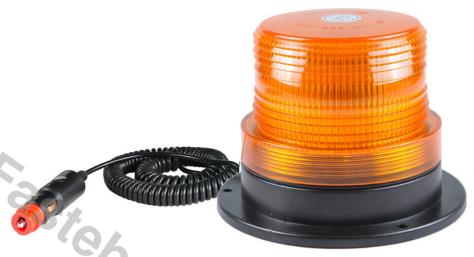

# WARNING LAMP LED 12 LED\*3W R65 R10 MAGNET

#### PHOTO AND TECHNICAL DRAWING:

Reference: FA34003

| MATERIAL                        | LED QUANTITY | MOUNTING | CABLE                                                       | FUNCTION             | WATT  | VOLTAGE   | CERTIFICATES           | PACKING/<br>WEIGHT                                                                  |
|---------------------------------|--------------|----------|-------------------------------------------------------------|----------------------|-------|-----------|------------------------|-------------------------------------------------------------------------------------|
| » Lens: PC<br>» Housing:<br>ABS | » 12         | » magnet | » 3000mm<br>spiral cable<br>with plug for<br>lighter socket | » 1 warning<br>flash | » 36W | » 12V/24V | » ECE R65<br>» ECE R10 | » cart. dim:<br>150x150x140<br>mm<br>» lamp weight:<br>530g<br>» 20 pcs/bulk<br>box |