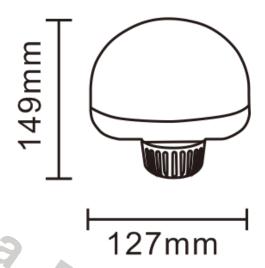

### WARNING LAMP 45XLED\*3W R65 R10

#### PHOTO AND TECHNICAL DRAWING:

#### SPECYFIKACJA TECHNICZNA:

| MATERIAL                        | LED QUANTITY | MOUNTING            | CABLE | FUNCTION               | WATT  | VOLTAGE   | CERTIFICATES           | PACKING/<br>WEIGHT                                                                   |
|---------------------------------|--------------|---------------------|-------|------------------------|-------|-----------|------------------------|--------------------------------------------------------------------------------------|
| » Lens: PC<br>» Housing:<br>ABS | » 45         | » stiff<br>mounting | »     | » 2 warning<br>flashes | » 20W | » 12V/24V | » ECE R65<br>» ECE R10 | » cart. dim.:<br>140x140x220<br>mm<br>» lamp weight:<br>420g<br>» 20 pcs/bulk<br>box |