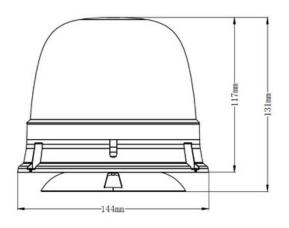

# **WARNING LAMP 12 LED\*3W R65 R10 MAGNET**

#### PHOTO AND TECHNICAL DRAWING:

Reference: FA34007

| MATERIAL                        | LED<br>Quantity | MOUNTING | CABLE                                                      | FUNCTION             | WATT  | VOLTAGE   | CERTIFICATES           | PACKING/<br>WEIGHT                                                                  |
|---------------------------------|-----------------|----------|------------------------------------------------------------|----------------------|-------|-----------|------------------------|-------------------------------------------------------------------------------------|
| » Lens: PC<br>» Housing:<br>ABS | » 12            | » magnet | » 3000mm<br>spiral cable<br>with plug for<br>lighter socet | » 1 warning<br>flash | » 36W | » 12V/24V | » ECE R65<br>» ECE R10 | » cart. dim:<br>150x150x140<br>mm<br>» lamp weight:<br>610g<br>» 20 pcs/bulk<br>box |