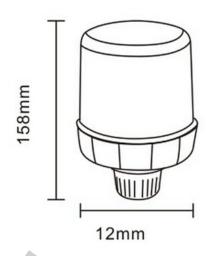

### **LED WARNING BEACON 28W 10X LED MANET 7 PATTERNS**

Reference: FA34073

#### PHOTO AND TECHNICAL DRAWING:

| MATERIAI                        | LED QUANTITY | MOUNTING | CABLE                                                   | FUNCTION               | WATT  | VOLTAGE   | CERTIFICATES           | PACKING/<br>WEIGHT                                                                   |
|---------------------------------|--------------|----------|---------------------------------------------------------|------------------------|-------|-----------|------------------------|--------------------------------------------------------------------------------------|
| » Lens: PC<br>» Housing:<br>ABS | » 10         | » magnet | » 3m spiral<br>cable with<br>plug for<br>lighter socket | » 7 warning<br>flashes | » 28W | » 12V/24V | » ECE R65<br>» ECE R10 | » cart. dim.:<br>150x150x156<br>mm<br>» lamp weight:<br>670g<br>» 20 pcs/bulk<br>box |