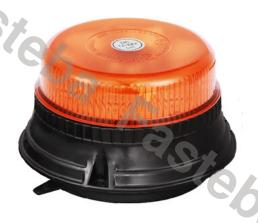

### WARNING LAMP 12 LED\*3W R65 R10 STIFF MOUNTING

#### PHOTO AND TECHNICAL DRAWING:

Reference: FA34001

| MATERIAL                        | LED QUANTITY | MOUNTING            | CABLE | FUNCTION             | WATT  | VOLTAGE   | CERTIFICATES           | PACKING/<br>WEIGHT                                                                   |
|---------------------------------|--------------|---------------------|-------|----------------------|-------|-----------|------------------------|--------------------------------------------------------------------------------------|
| » Lens: PC<br>» Housing:<br>ABS | » 12         | » stiff<br>mounting | »     | » 1 warning<br>flash | » 36W | » 12V/24V | » ECE R65<br>» ECE R10 | » cart. dim.:<br>150x150x140<br>mm<br>» lamp weight:<br>340g<br>» 20 pcs/bulk<br>box |