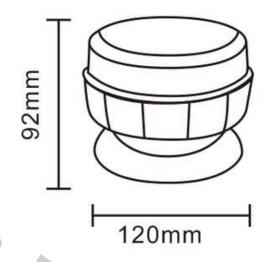

# WARNING LAMP LED 12 LED\*3W R65 R10 MAGNET

#### PHOTO AND TECHNICAL DRAWING:

Reference: FA34003

| MATERIAL                        | LED QUANTITY | MOUNTING | CABLE                                                       | FUNCTION             | WATT  | VOLTAGE   | CERTIFICATES           | PACKING/<br>WEIGHT                                                                  |
|---------------------------------|--------------|----------|-------------------------------------------------------------|----------------------|-------|-----------|------------------------|-------------------------------------------------------------------------------------|
| » Lens: PC<br>» Housing:<br>ABS | » 12         | » magnet | » 3000mm<br>spiral cable<br>with plug for<br>lighter socket | » 1 warning<br>flash | » 36W | » 12V/24V | » ECE R65<br>» ECE R10 | » cart. dim:<br>150x150x140<br>mm<br>» lamp weight:<br>530g<br>» 20 pcs/bulk<br>box |