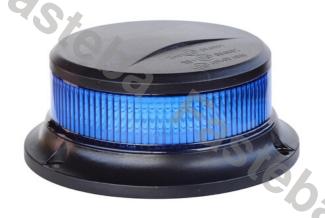

### **WARNING LAMP LED OCTAGON II R65 R10 MAGNET**

#### PHOTO AND TECHNICAL DRAWING:

Reference: FA34033

72 mm

150 mm

| MATERIAL                       | LED QUANTITY | MOUNTING | CABLE                                                   | FUNCTION            | WATT  | VOLTAGE   | CERTIFICATES           | PACKING/<br>WEIGHT                                                                  |
|--------------------------------|--------------|----------|---------------------------------------------------------|---------------------|-------|-----------|------------------------|-------------------------------------------------------------------------------------|
| » Lens: PC<br>» Housing:<br>PC | » 48         | » magnet | » 3m spiral<br>cable with<br>plug for<br>lighter socket | »1 warning<br>flash | » 24W | » 12V/24V | » ECE R65<br>» ECE R10 | » cart. dim.:<br>210x190x90<br>mm<br>» lamp weight:<br>540g<br>» 20 pcs/bulk<br>box |