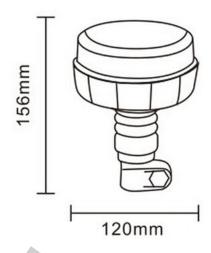

### **LED WARNING BEACON 28W 10X LED MANET 7 PATTERNS**

Reference: FA34073

#### PHOTO AND TECHNICAL DRAWING:

| MATERIAI                        | LED QUANTITY | MOUNTING | CABLE                                                   | FUNCTION               | WATT  | VOLTAGE   | CERTIFICATES           | PACKING/<br>WEIGHT                                                                   |
|---------------------------------|--------------|----------|---------------------------------------------------------|------------------------|-------|-----------|------------------------|--------------------------------------------------------------------------------------|
| » Lens: PC<br>» Housing:<br>ABS | » 10         | » magnet | » 3m spiral<br>cable with<br>plug for<br>lighter socket | » 7 warning<br>flashes | » 28W | » 12V/24V | » ECE R65<br>» ECE R10 | » cart. dim.:<br>150x150x156<br>mm<br>» lamp weight:<br>670g<br>» 20 pcs/bulk<br>box |