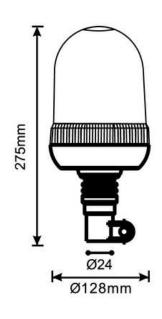

### WARNING LAMP 12 LED\*3W R65 R10 STIFF MOUNTING

#### PHOTO AND TECHNICAL DRAWING:

Reference: FA34001

| MATERIAL                        | LED QUANTITY | MOUNTING            | CABLE | FUNCTION             | WATT  | VOLTAGE   | CERTIFICATES           | PACKING/<br>WEIGHT                                                                   |
|---------------------------------|--------------|---------------------|-------|----------------------|-------|-----------|------------------------|--------------------------------------------------------------------------------------|
| » Lens: PC<br>» Housing:<br>ABS | » 12         | » stiff<br>mounting | »     | » 1 warning<br>flash | » 36W | » 12V/24V | » ECE R65<br>» ECE R10 | » cart. dim.:<br>150x150x140<br>mm<br>» lamp weight:<br>340g<br>» 20 pcs/bulk<br>box |