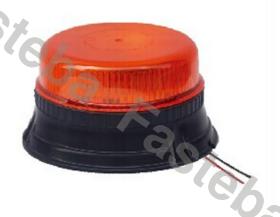

### WARNING LAMP 12 LED\*3W R65 R10 STIFF MOUNTING

#### PHOTO AND TECHNICAL DRAWING:

Reference: FA34001

| MATERIAL                        | LED QUANTITY | MOUNTING            | CABLE | FUNCTION             | WATT  | VOLTAGE   | CERTIFICATES           | PACKING/<br>WEIGHT                                                                   |
|---------------------------------|--------------|---------------------|-------|----------------------|-------|-----------|------------------------|--------------------------------------------------------------------------------------|
| » Lens: PC<br>» Housing:<br>ABS | » 12         | » stiff<br>mounting | »     | » 1 warning<br>flash | » 36W | » 12V/24V | » ECE R65<br>» ECE R10 | » cart. dim.:<br>150x150x140<br>mm<br>» lamp weight:<br>340g<br>» 20 pcs/bulk<br>box |