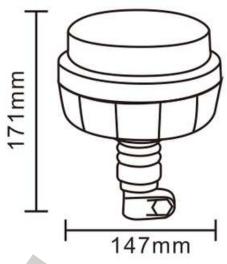

TECHNICAL DRAWING:















| MATERIAL                    | LED QUANTITY | MOUNTING   | CABLE   | FUNCTION              | WATT  | VOLTAGE   | CERTIFICATES           | PACKING/<br>WEIGHT                                                                   |
|-----------------------------|--------------|------------|---------|-----------------------|-------|-----------|------------------------|--------------------------------------------------------------------------------------|
| » Lens: PC<br>» Housing: PC | » 8          | » 3 screws | » 200mm | » 1 rotating<br>flash | » 13W | » 12V/24V | » ECE R65<br>» ECE R10 | » cart. dim.:<br>160x160x100<br>mm<br>» lamp weight:<br>480g<br>» 20 pcs/bulk<br>box |

# **ROTATING WARNING LAMP 8LED 13W R65 R10 FLEX**

### PHOTO AND TECHNICAL DRAWING:















| MATERIAL                | LED QUANTITY | MOUNTING | CABLE | FUNCTION             | WATT  | VOLTAGE   | CERTIFICATES           | PACKING/<br>WEIGHT                                                                   |
|-------------------------|--------------|----------|-------|----------------------|-------|-----------|------------------------|--------------------------------------------------------------------------------------|
| Lens: PC<br>Housing: PC | » 8          | » flex   | »     | »1 rotating<br>flash | » 13W | » 12V/24V | » ECE R65<br>» ECE R10 | » cart. dim.:<br>150x150x200<br>mm<br>» lamp weight:<br>600g<br>» 20 pcs/bulk<br>box |

# **ROTATING WARNING LAMP 8LED 13W R65 R10 STIFF MOUNTING**

#### PHOTO AND TECHNICAL DRAWING:















| MATERIAL