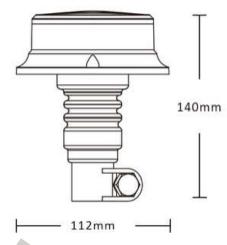

## LED WARNING LAMP PICO LED ORANGE MAGNETIC BASE R10 R65 MINI

#### PHOTO AND TECHNICAL DRAWING:

Reference: FA34057

| MATERIAL                    | LED QUANTITY | MOUNTING | CABLE                                                   | FUNCTION               | WATT  | VOLTAGE   | CERTIFICATES           | PACKING/<br>WEIGHT                                                                  |
|-----------------------------|--------------|----------|---------------------------------------------------------|------------------------|-------|-----------|------------------------|-------------------------------------------------------------------------------------|
| » Lens: PC<br>» Housing: PC | » 18         | » magnet | » 3m spiral<br>cable with<br>plug for<br>lighter socket | » 3 warning<br>flashes | » 27W | » 12V/24V | » ECE R65<br>» ECE R10 | » cart. dim.:<br>150x130x60<br>mm<br>» lamp weight:<br>390g<br>» 30 pcs/bulk<br>box |