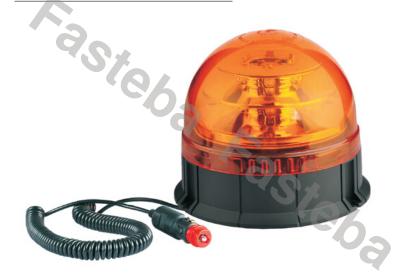

# **WARNING LAMP 12 LED\*3W R65 R10 MAGNET**

#### PHOTO AND TECHNICAL DRAWING:

Reference: FA34007

| MATERIAL                        | LED<br>Quantity | MOUNTING | CABLE                                                      | FUNCTION             | WATT  | VOLTAGE   | CERTIFICATES           | PACKING/<br>WEIGHT                                                                  |
|---------------------------------|-----------------|----------|------------------------------------------------------------|----------------------|-------|-----------|------------------------|-------------------------------------------------------------------------------------|
| » Lens: PC<br>» Housing:<br>ABS | » 12            | » magnet | » 3000mm<br>spiral cable<br>with plug for<br>lighter socet | » 1 warning<br>flash | » 36W | » 12V/24V | » ECE R65<br>» ECE R10 | » cart. dim:<br>150x150x140<br>mm<br>» lamp weight:<br>610g<br>» 20 pcs/bulk<br>box |