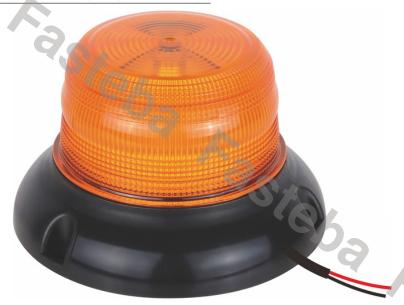

# **ROTATING WARNING LAMP 8LED 13W R65 R10 STIFF MOUNTING**

#### PHOTO AND TECHNICAL DRAWING:

| MATERIAL                    | LED QUANTITY | MOUNTING            | CABLE | FUNCTION             | WATT  | VOLTAGE   | CERTIFICATES           | PACKING/<br>WEIGHT                                                                   |
|-----------------------------|--------------|---------------------|-------|----------------------|-------|-----------|------------------------|--------------------------------------------------------------------------------------|
| » Lens: PC<br>» Housing: PC | » 8          | » stiff<br>mounting | »     | »1 rotating<br>flash | » 13W | » 12V/24V | » ECE R65<br>» ECE R10 | » cart. dim.:<br>150x150x200<br>mm<br>» lamp weight:<br>560g<br>» 20 pcs/bulk<br>box |