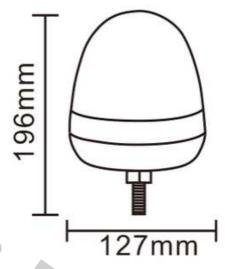

### WARNING LAMP 12 LED\*3W R65 R10 3 SCREWS

#### PHOTO AND TECHNICAL DRAWING:

Reference: FA34010

| MATERIAL                        | LED QUANTITY | MOUNTING   | CABLE   | FUNCTION             | WATT  | VOLTAGE   | CERTIFICATES           | PACKING/<br>WEIGHT                                                                   |
|---------------------------------|--------------|------------|---------|----------------------|-------|-----------|------------------------|--------------------------------------------------------------------------------------|
| » Lens: PC<br>» Housing:<br>ABS | » 12         | » 3 screws | » 250mm | » 1 warning<br>flash | » 36W | » 12V/24V | » ECE R65<br>» ECE R10 | » cart. dim.:<br>150x150x140<br>mm<br>» lamp weight:<br>330g<br>» 20 pcs/bulk<br>box |