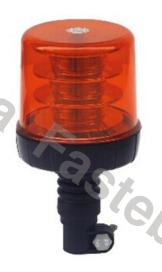

# **ROTATING WARNING LAMP 8LED 13W R65 R10 STIFF MOUNTING**

#### PHOTO AND TECHNICAL DRAWING:

| MATERIAL                    | LED QUANTITY | MOUNTING            | CABLE | FUNCTION             | WATT  | VOLTAGE   | CERTIFICATES           | PACKING/<br>WEIGHT                                                                   |
|-----------------------------|--------------|---------------------|-------|----------------------|-------|-----------|------------------------|--------------------------------------------------------------------------------------|
| » Lens: PC<br>» Housing: PC | » 8          | » stiff<br>mounting | »     | »1 rotating<br>flash | » 13W | » 12V/24V | » ECE R65<br>» ECE R10 | » cart. dim.:<br>150x150x140<br>mm<br>» lamp weight:<br>380g<br>» 20 pcs/bulk<br>box |