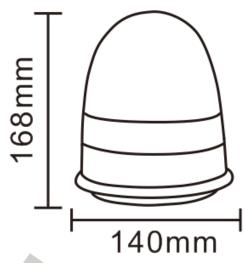

### **WARNING LAMP 18XLED\*3W R65 R10 STIFF MOUNTING**

#### PHOTO AND TECHNICAL DRAWING:

Reference: FA34029

| MATERIAL                        | LED QUANTITY | MOUNTING            | CABLE | FUNCTION             | WATT     | VOLTAGE   | CERTIFICATES           | PACKING/<br>WEIGHT                                                                   |
|---------------------------------|--------------|---------------------|-------|----------------------|----------|-----------|------------------------|--------------------------------------------------------------------------------------|
| » Lens: PC<br>» Housing:<br>ABS | » 18         | » stiff<br>mounting | »     | » 1 warning<br>flash | » 14-24W | » 12V/24V | » ECE R65<br>» ECE R10 | » cart. dim.:<br>140x140x220<br>mm<br>» lamp weight:<br>590g<br>» 20 pcs/bulk<br>box |