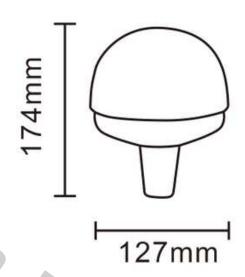

# **ROTATING WARNING LAMP 8LED 13W R65 R10 STIFF MOUNTING**

#### PHOTO AND TECHNICAL DRAWING:

| MATERIAL                    | LED QUANTITY | MOUNTING            | CABLE | FUNCTION             | WATT  | VOLTAGE   | CERTIFICATES           | PACKING/<br>WEIGHT                                                                   |
|-----------------------------|--------------|---------------------|-------|----------------------|-------|-----------|------------------------|--------------------------------------------------------------------------------------|
| » Lens: PC<br>» Housing: PC | » 8          | » stiff<br>mounting | »     | »1 rotating<br>flash | » 13W | » 12V/24V | » ECE R65<br>» ECE R10 | » cart. dim.:<br>150x150x140<br>mm<br>» lamp weight:<br>380g<br>» 20 pcs/bulk<br>box |