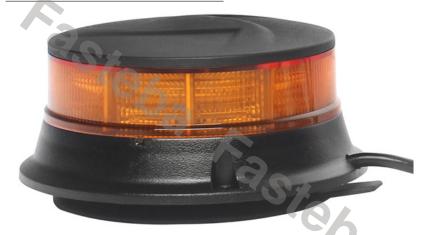

# WARNING LAMP LED 12 LED\*3W R65 R10 MAGNET

#### PHOTO AND TECHNICAL DRAWING:

Reference: FA34003

| MATERIAL                        | LED QUANTITY | MOUNTING | CABLE                                                       | FUNCTION             | WATT  | VOLTAGE   | CERTIFICATES           | PACKING/<br>WEIGHT                                                                  |
|---------------------------------|--------------|----------|-------------------------------------------------------------|----------------------|-------|-----------|------------------------|-------------------------------------------------------------------------------------|
| » Lens: PC<br>» Housing:<br>ABS | » 12         | » magnet | » 3000mm<br>spiral cable<br>with plug for<br>lighter socket | » 1 warning<br>flash | » 36W | » 12V/24V | » ECE R65<br>» ECE R10 | » cart. dim:<br>150x150x140<br>mm<br>» lamp weight:<br>530g<br>» 20 pcs/bulk<br>box |