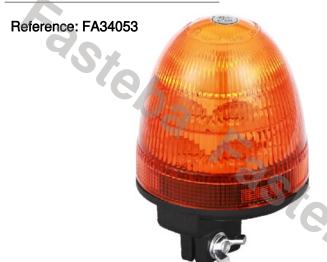

## **WARNING LAMP 18XLED\*3W R65 R10 MAGNETIC**

Reference: FA34092

PHOTO AND TECHNICAL DRAWING:

| MA | TERIAL                  | QUANTITY LED | MOUNTING | CABLE                                                   | FUNCTION            | WATT     | VOLTAGE   | CERTIFICATES           | PACKING/<br>WEIGHT                                                                   |
|----|-------------------------|--------------|----------|---------------------------------------------------------|---------------------|----------|-----------|------------------------|--------------------------------------------------------------------------------------|
|    | ens: PC<br>ousing:<br>A | » 18         | » magnet | » 3m spiral<br>cable with<br>plug for<br>lighter socket | »1 warning<br>flash | » 14-24W | » 12V/24V | » ECE R65<br>» ECE R10 | » cart. dim.:<br>140x140x220<br>mm<br>» lamp weight:<br>740g<br>» 20 pcs/bulk<br>box |