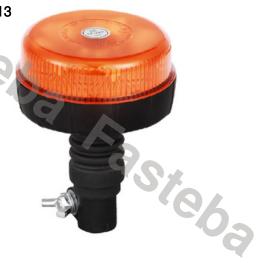

### **LED WARNING BEACON 28W 10X LED MANET 7 PATTERNS**

Reference: FA34073

#### PHOTO AND TECHNICAL DRAWING:

| MATERIAI                        | LED QUANTITY | MOUNTING | CABLE                                                   | FUNCTION               | WATT  | VOLTAGE   | CERTIFICATES           | PACKING/<br>WEIGHT                                                                   |
|---------------------------------|--------------|----------|---------------------------------------------------------|------------------------|-------|-----------|------------------------|--------------------------------------------------------------------------------------|
| » Lens: PC<br>» Housing:<br>ABS | » 10         | » magnet | » 3m spiral<br>cable with<br>plug for<br>lighter socket | » 7 warning<br>flashes | » 28W | » 12V/24V | » ECE R65<br>» ECE R10 | » cart. dim.:<br>150x150x156<br>mm<br>» lamp weight:<br>670g<br>» 20 pcs/bulk<br>box |