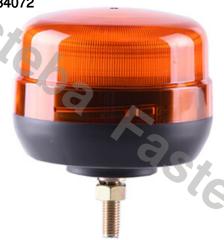

### **LED WARNING LAMP UFO2 FLEX R10 R65**

Reference: FA34082

PHOTO AND TECHNICAL DRAWING:

| MATERIAL                    | QUANTITY LED | MOUNTING | CABLE | FUNCTION            | WATT  | VOLTAGE   | CERTIFICATES           | PACKING/<br>WEIGHT                                      |
|-----------------------------|--------------|----------|-------|---------------------|-------|-----------|------------------------|---------------------------------------------------------|
| » Lens: PC<br>» Housing: PC | » 48         | » flex   | »     | »1 warning<br>flash | » 36W | » 12V/24V | » ECE R65<br>» ECE R10 | » cart. dim.: x mm » lamp weight: x g » 20 pcs/bulk box |