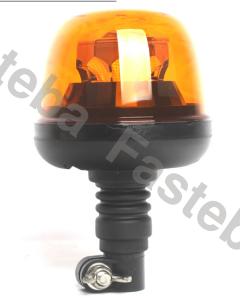

### WARNING LAMP 12 LED\*3W R65 R10 STIFF MOUNTING

#### PHOTO AND TECHNICAL DRAWING:

Reference: FA34001

| MATERIAL                        | LED QUANTITY | MOUNTING            | CABLE | FUNCTION             | WATT  | VOLTAGE   | CERTIFICATES           | PACKING/<br>WEIGHT                                                                   |
|---------------------------------|--------------|---------------------|-------|----------------------|-------|-----------|------------------------|--------------------------------------------------------------------------------------|
| » Lens: PC<br>» Housing:<br>ABS | » 12         | » stiff<br>mounting | »     | » 1 warning<br>flash | » 36W | » 12V/24V | » ECE R65<br>» ECE R10 | » cart. dim.:<br>150x150x140<br>mm<br>» lamp weight:<br>340g<br>» 20 pcs/bulk<br>box |