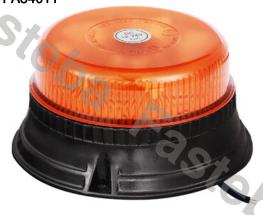

### **ROTATING WARNING LAMP 8LED 13W R65 R10 3X SCREW**

#### PHOTO AND TECHNICAL DRAWING:

Reference: FA34011

140mm

| MATERIAL                        | LED QUANTITY | MOUNTING   | CABLE   | FUNCTION             | WATT  | VOLATAGE  | CERTIFICATES           | PACKING/<br>WEIGHT                                                                   |
|---------------------------------|--------------|------------|---------|----------------------|-------|-----------|------------------------|--------------------------------------------------------------------------------------|
| » Lens: PC<br>» Housing:<br>ABS | » 8          | » 3 screws | » 250mm | »1 rotating<br>flash | » 13W | » 12V/24V | » ECE R65<br>» ECE R10 | » cart. dim.:<br>150x150x140<br>mm<br>» lamp weight:<br>340g<br>» 20 pcs/bulk<br>box |