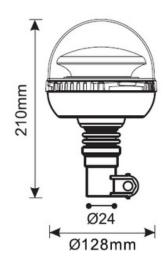

### WARNING LAMP 12 LED\*3W R65 R10 STIFF MOUNTING

#### PHOTO AND TECHNICAL DRAWING:

Reference: FA34001

| MATERIAL                        | LED QUANTITY | MOUNTING            | CABLE | FUNCTION             | WATT  | VOLTAGE   | CERTIFICATES           | PACKING/<br>WEIGHT                                                                   |
|---------------------------------|--------------|---------------------|-------|----------------------|-------|-----------|------------------------|--------------------------------------------------------------------------------------|
| » Lens: PC<br>» Housing:<br>ABS | » 12         | » stiff<br>mounting | »     | » 1 warning<br>flash | » 36W | » 12V/24V | » ECE R65<br>» ECE R10 | » cart. dim.:<br>150x150x140<br>mm<br>» lamp weight:<br>340g<br>» 20 pcs/bulk<br>box |