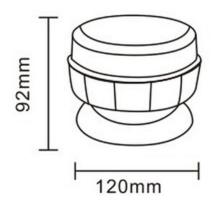

### **ROTATING WARNING LAMP 8LED 13W R65 R10 STIFF MOUNTING**

#### PHOTO AND TECHNICAL DRAWING:

| MATERIAL                        | LED QUANTITY | MOUNTING            | CABLE | FUNCTION              | WATT  | VOLTAGE   | CERTIFICATES           | PACKING/<br>WEIGHT                                                                  |
|---------------------------------|--------------|---------------------|-------|-----------------------|-------|-----------|------------------------|-------------------------------------------------------------------------------------|
| » Lens: PC<br>» Housing:<br>ABS | » 8          | » stiff<br>mounting | »     | » 1 rotating<br>flash | » 13W | » 12V/24V | » ECE R65<br>» ECE R10 | » cart. dim:<br>150x150x140<br>mm<br>» lamp weight:<br>330g<br>» 20 pcs/bulk<br>box |