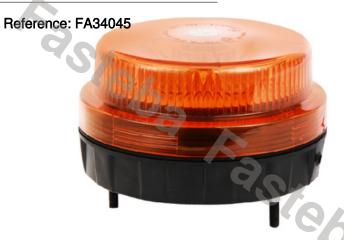

# **ROTATING WARNING LAMP 8LED 13W R65 R10 MAGNET**

#### PHOTO AND TECHNICAL DRAWING:

Reference: FA34043

| MATERIAL                    | LED QUANTITY | MOUNTING | CABLE                                                   | <b>FUNCTION</b>       | WATT  | VOLTAGE   | CERTIFICATES           | PACKING/<br>WEIGHT                                                                   |
|-----------------------------|--------------|----------|---------------------------------------------------------|-----------------------|-------|-----------|------------------------|--------------------------------------------------------------------------------------|
| » Lens: PC<br>» Housing: PC | » 8          | » magnet | » 3m spiral<br>cable with<br>plug for<br>lighter socket | » 1 rotating<br>flash | » 13W | » 12V/24V | » ECE R65<br>» ECE R10 | » cart. dim.:<br>160x160x100<br>mm<br>» lamp weight:<br>620g<br>» 20 pcs/bulk<br>box |