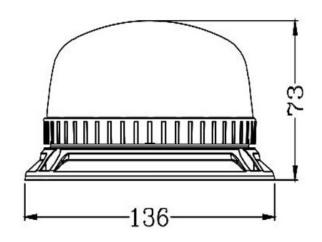

### WARNING LAMP 12 LED\*3W R65 R10 3 SCREWS

#### PHOTO AND TECHNICAL DRAWING:

Reference: FA34010

| MATERIAL                        | LED QUANTITY | MOUNTING   | CABLE   | FUNCTION             | WATT  | VOLTAGE   | CERTIFICATES           | PACKING/<br>WEIGHT                                                                   |
|---------------------------------|--------------|------------|---------|----------------------|-------|-----------|------------------------|--------------------------------------------------------------------------------------|
| » Lens: PC<br>» Housing:<br>ABS | » 12         | » 3 screws | » 250mm | » 1 warning<br>flash | » 36W | » 12V/24V | » ECE R65<br>» ECE R10 | » cart. dim.:<br>150x150x140<br>mm<br>» lamp weight:<br>330g<br>» 20 pcs/bulk<br>box |