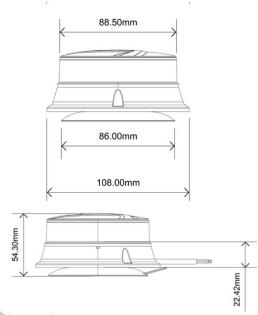

### WARNING LAMP 12 LED\*3W R65 R10 STIFF MOUNTING

#### PHOTO AND TECHNICAL DRAWING:

Reference: FA34001

| MATERIAL                        | LED QUANTITY | MOUNTING            | CABLE | FUNCTION             | WATT  | VOLTAGE   | CERTIFICATES           | PACKING/<br>WEIGHT                                                                   |
|---------------------------------|--------------|---------------------|-------|----------------------|-------|-----------|------------------------|--------------------------------------------------------------------------------------|
| » Lens: PC<br>» Housing:<br>ABS | » 12         | » stiff<br>mounting | »     | » 1 warning<br>flash | » 36W | » 12V/24V | » ECE R65<br>» ECE R10 | » cart. dim.:<br>150x150x140<br>mm<br>» lamp weight:<br>340g<br>» 20 pcs/bulk<br>box |