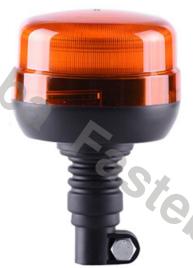

### WARNING LAMP 12 LED\*3W R65 R10 STIFF MOUNTING

#### PHOTO AND TECHNICAL DRAWING:

Reference: FA34001

| MATERIAL                        | LED QUANTITY | MOUNTING            | CABLE | FUNCTION             | WATT  | VOLTAGE   | CERTIFICATES           | PACKING/<br>WEIGHT                                                                   |
|---------------------------------|--------------|---------------------|-------|----------------------|-------|-----------|------------------------|--------------------------------------------------------------------------------------|
| » Lens: PC<br>» Housing:<br>ABS | » 12         | » stiff<br>mounting | »     | » 1 warning<br>flash | » 36W | » 12V/24V | » ECE R65<br>» ECE R10 | » cart. dim.:<br>150x150x140<br>mm<br>» lamp weight:<br>340g<br>» 20 pcs/bulk<br>box |