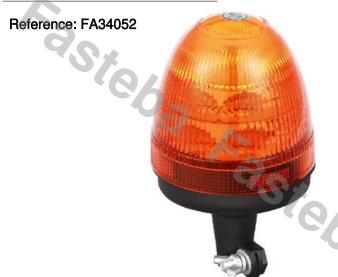

CAL DRAWING:















| MATERIAL                    | LED QUANTITY | MOUNTING  | CABLE   | FUNCTION              | WATT  | VOLTAGE   | CERTIFICATES           | PACKING/<br>WEIGHT                                                                   |
|-----------------------------|--------------|-----------|---------|-----------------------|-------|-----------|------------------------|--------------------------------------------------------------------------------------|
| » Lens: PC<br>» Housing: PC | » 16         | » 1 screw | » 200mm | » 1 rotating<br>flash | » 13W | » 12V/24V | » ECE R65<br>» ECE R10 | » cart. dim.:<br>140x140x260<br>mm<br>» lamp weight:<br>570g<br>» 20 pcs/bulk<br>box |

# **ROTATING WARNING LAMP 16LED 13W R65 R10 STIFF MOUNTING**

### PHOTO AND TECHNICAL DRAWING:















| MATERIAL                    | LED QUANTITY | MOUNTING              | CABLE | FUNCTION             | WATT  | VOLTAGE   | CERTIFICATES           | PACKING/<br>WEIGHT                                                                   |
|-----------------------------|--------------|-----------------------|-------|----------------------|-------|-----------|------------------------|--------------------------------------------------------------------------------------|
| » Lens: PC<br>» Housing: PC | » 16         | » 1 stiff<br>mounting | »     | »1 rotating<br>flash | » 13W | » 12V/24V | » ECE R65<br>» ECE R10 | » cart. dim.:<br>140x140x260<br>mm<br>» lamp weight:<br>590g<br>» 20 pcs/bulk<br>box |

# **ROTATING WARNING LAMP 16LED 13W R65 R10 STIFF MOUNTING**

#### PHOTO AND TECHNI