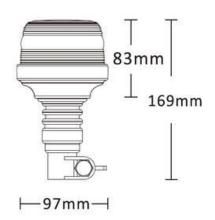

### WARNING LAMP 12 LED\*3W R65 R10 STIFF MOUNTING

#### PHOTO AND TECHNICAL DRAWING:

Reference: FA34001

| MATERIAL                        | LED QUANTITY | MOUNTING            | CABLE | FUNCTION             | WATT  | VOLTAGE   | CERTIFICATES           | PACKING/<br>WEIGHT                                                                   |
|---------------------------------|--------------|---------------------|-------|----------------------|-------|-----------|------------------------|--------------------------------------------------------------------------------------|
| » Lens: PC<br>» Housing:<br>ABS | » 12         | » stiff<br>mounting | »     | » 1 warning<br>flash | » 36W | » 12V/24V | » ECE R65<br>» ECE R10 | » cart. dim.:<br>150x150x140<br>mm<br>» lamp weight:<br>340g<br>» 20 pcs/bulk<br>box |