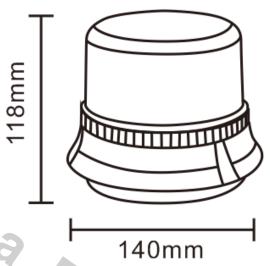

# **ROTATING WARNING LAMP 8LED 13W R65 R10 SCREW**

### PHOTO AND TECHNICAL DRAWING:

| MATERIAL                    | LED QUANTITY | MOUNTING  | CABLE   | FUNCTION              | WATT  | VOLTAGE   | CERTIFICATES           | PACKING/<br>WEIGHT                                                                   |
|-----------------------------|--------------|-----------|---------|-----------------------|-------|-----------|------------------------|--------------------------------------------------------------------------------------|
| » Lens: PC<br>» Housing: PC | » 8          | » 1 screw | » 200mm | » 1 rotating<br>flash | » 13W | » 12V/24V | » ECE R65<br>» ECE R10 | » cart. dim.:<br>150x150x200<br>mm<br>» lamp weight:<br>530g<br>» 20 pcs/bulk<br>box |