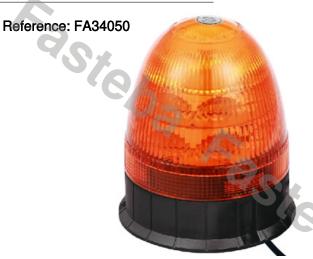

#### PHOTO AND TECHNICAL DRAWING:

Reference: FA34001

| MATERIAL                        | LED QUANTITY | MOUNTING            | CABLE | FUNCTION             | WATT  | VOLTAGE   | CERTIFICATES           | PACKING/<br>WEIGHT                                                                   |
|---------------------------------|--------------|---------------------|-------|----------------------|-------|-----------|------------------------|--------------------------------------------------------------------------------------|
| » Lens: PC<br>» Housing:<br>ABS | » 12         | » stiff<br>mounting | »     | » 1 warning<br>flash | » 36W | » 12V/24V | » ECE R65<br>» ECE R10 | » cart. dim.:<br>150x150x140<br>mm<br>» lamp weight:<br>340g<br>» 20 pcs/bulk<br>box |