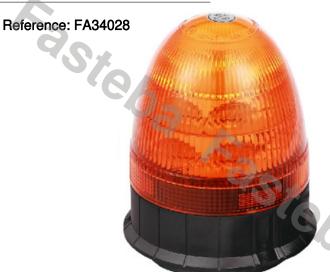

### **WARNING LAMP 18XLED\*3W R65 R10 STIFF MOUNTING**

#### PHOTO AND TECHNICAL DRAWING:

Reference: FA34029

| MATERIAL                        | LED QUANTITY | MOUNTING            | CABLE | FUNCTION             | WATT     | VOLTAGE   | CERTIFICATES           | PACKING/<br>WEIGHT                                                                   |
|---------------------------------|--------------|---------------------|-------|----------------------|----------|-----------|------------------------|--------------------------------------------------------------------------------------|
| » Lens: PC<br>» Housing:<br>ABS | » 18         | » stiff<br>mounting | »     | » 1 warning<br>flash | » 14-24W | » 12V/24V | » ECE R65<br>» ECE R10 | » cart. dim.:<br>140x140x220<br>mm<br>» lamp weight:<br>590g<br>» 20 pcs/bulk<br>box |