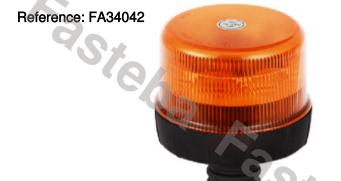

# **ROTATING WARNING LAMP 8LED 13W R65 R10 MAGNET**

#### PHOTO AND TECHNICAL DRAWING:

Reference: FA34043

| MATERIAL                    | LED QUANTITY | MOUNTING | CABLE                                                   | <b>FUNCTION</b>       | WATT  | VOLTAGE   | CERTIFICATES           | PACKING/<br>WEIGHT                                                                   |
|-----------------------------|--------------|----------|---------------------------------------------------------|-----------------------|-------|-----------|------------------------|--------------------------------------------------------------------------------------|
| » Lens: PC<br>» Housing: PC | » 8          | » magnet | » 3m spiral<br>cable with<br>plug for<br>lighter socket | » 1 rotating<br>flash | » 13W | » 12V/24V | » ECE R65<br>» ECE R10 | » cart. dim.:<br>160x160x100<br>mm<br>» lamp weight:<br>620g<br>» 20 pcs/bulk<br>box |