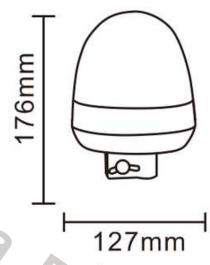

# WARNING LAMP 18XLED\*3W R65 R10 FLEX

#### PHOTO AND TECHNICAL DRAWING:

| MATERIAL                       | LED QUANTITY | MOUNTING | CABLE | FUNCTION            | WATT  | VOLTAGE   | CERTIFICATES           | PACKING/<br>WEIGHT                                                                   |
|--------------------------------|--------------|----------|-------|---------------------|-------|-----------|------------------------|--------------------------------------------------------------------------------------|
| » Lens: PC<br>» Housing:<br>PP | » 18         | » flex   | »     | »1 warning<br>flash | » 18W | » 12V/24V | » ECE R65<br>» ECE R10 | » cart. dim.:<br>130x130x300<br>mm<br>» lamp weight:<br>730g<br>» 20 pcs/bulk<br>box |