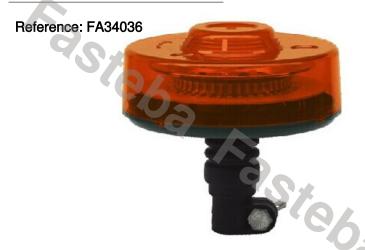

# **ROTATING WARNING LAMP 8LED 13W R65 R10 MAGNET**

#### PHOTO AND TECHNICAL DRAWING:

Reference: FA34038

| MATERIAL                    | LED QUANTITY | MOUNTING | CABLE                                                   | FUNCTION              | WATT  | VOLTAGE   | CERTIFICATES           | PACKING/<br>WEIGHT                                                                   |
|-----------------------------|--------------|----------|---------------------------------------------------------|-----------------------|-------|-----------|------------------------|--------------------------------------------------------------------------------------|
| » Lens: PC<br>» Housing: PC | » 8          | » magnet | » 3m spiral<br>cable with<br>plug for<br>lighter socket | » 1 rotating<br>flash | » 13W | » 12V/24V | » ECE R65<br>» ECE R10 | » cart. dim.:<br>150x150x140<br>mm<br>» lamp weight:<br>540g<br>» 20 pcs/bulk<br>box |