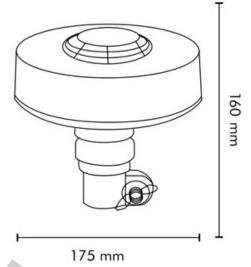

# **ROTATING WARNING LAMP 8LED 13W R65 R10 SCREW**

#### PHOTO AND TECHNICAL DRAWING:

| MATERIAL                    | LED QUANTITY | MOUNTING  | CABLE   | FUNCTION              | WATT  | VOLTAGE   | CERTIFICATES           | PACKING/<br>WEIGHT                                                                   |
|-----------------------------|--------------|-----------|---------|-----------------------|-------|-----------|------------------------|--------------------------------------------------------------------------------------|
| » Lens: PC<br>» Housing: PC | » 8          | » 1 screw | » 100mm | » 1 rotating<br>flash | » 13W | » 12V/24V | » ECE R65<br>» ECE R10 | » cart. dim.:<br>150x150x140<br>mm<br>» lamp weight:<br>380g<br>» 20 pcs/bulk<br>box |