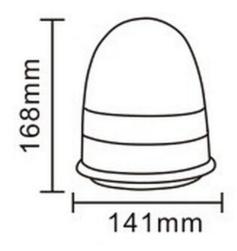

### **LED WARNING BEACON 19W 30X LED MAGNET**

Reference: FA34075

PHOTO AND TECHNICAL DRAWING:

| MATERIAL                        | LED QUANTITY | MOUNTING | CABLE                                                    | FUNCTION               | WATT  | VOLTAGE   | CERTIFICATES           | PACKING/<br>WEIGHT                                                                   |
|---------------------------------|--------------|----------|----------------------------------------------------------|------------------------|-------|-----------|------------------------|--------------------------------------------------------------------------------------|
| » Lens: PC<br>» Housing:<br>ABS | » 30         | » magnet | » 2,5m straight<br>cable with plug<br>for lighter socket | » 2 warning<br>flashes | » 19W | » 12V/24V | » ECE R65<br>» ECE R10 | » cart. dim.:<br>113x113x136<br>mm<br>» lamp weight:<br>500g<br>» 20 pcs/bulk<br>box |

### **LED WARNING BEACON 19W 30X LED FLEX**

Reference: FA34076

PHOTO AND TECHNICAL DRAWING:

| MATERIAL                        | LED QUANTITY | MOUNTING | CABLE | FUNCTION               | WATT  | VOLTAGE   | CERTIFICATES           | PACKING/<br>WEIGHT                                                              |
|---------------------------------|--------------|----------|-------|------------------------|-------|-----------|------------------------|---------------------------------------------------------------------------------|
| » Lens: PC<br>» Housing:<br>ABS | » 30         | » flex   | »     | » 2 warning<br>flashes | » 19W | » 12V/24V | » ECE R65<br>» ECE R10 | » cart. dim.:<br>99x99x168 mm<br>» lamp weight:<br>500g<br>» 40 pcs/bulk<br>box |