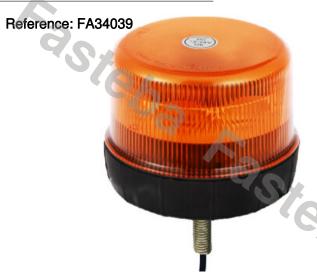

# **ROTATING WARNING LAMP 8LED 13W R65 R10 MAGNET**

#### PHOTO AND TECHNICAL DRAWING:

Reference: FA34043

| MATERIAL                    | LED QUANTITY | MOUNTING | CABLE                                                   | <b>FUNCTION</b>       | WATT  | VOLTAGE   | CERTIFICATES           | PACKING/<br>WEIGHT                                                                   |
|-----------------------------|--------------|----------|---------------------------------------------------------|-----------------------|-------|-----------|------------------------|--------------------------------------------------------------------------------------|
| » Lens: PC<br>» Housing: PC | » 8          | » magnet | » 3m spiral<br>cable with<br>plug for<br>lighter socket | » 1 rotating<br>flash | » 13W | » 12V/24V | » ECE R65<br>» ECE R10 | » cart. dim.:<br>160x160x100<br>mm<br>» lamp weight:<br>620g<br>» 20 pcs/bulk<br>box |