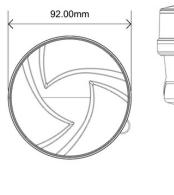

### **WARNING LAMP LED OCTAGON II R65 R10 MAGNET**

#### PHOTO AND TECHNICAL DRAWING:

Reference: FA34033

72 mm

150 mm

| MATERIAL                       | LED QUANTITY | MOUNTING | CABLE                                                   | FUNCTION            | WATT  | VOLTAGE   | CERTIFICATES           | PACKING/<br>WEIGHT                                                                  |
|--------------------------------|--------------|----------|---------------------------------------------------------|---------------------|-------|-----------|------------------------|-------------------------------------------------------------------------------------|
| » Lens: PC<br>» Housing:<br>PC | » 48         | » magnet | » 3m spiral<br>cable with<br>plug for<br>lighter socket | »1 warning<br>flash | » 24W | » 12V/24V | » ECE R65<br>» ECE R10 | » cart. dim.:<br>210x190x90<br>mm<br>» lamp weight:<br>540g<br>» 20 pcs/bulk<br>box |