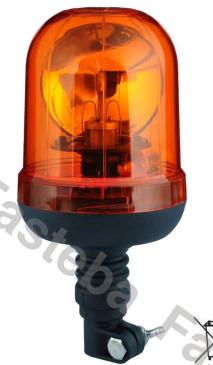

### **ROTATING WARNING LAMP 8LED 13W R65 R10**

#### PHOTO AND TECHNICAL DRAWING:

| MATERIAL                    | LED QUANTITY | MOUNTING              | CABLE | FUNCTION              | WATT  | VOLTAGE   | CERTIFICATES           | PACKING/<br>WEIGHT                                                                   |
|-----------------------------|--------------|-----------------------|-------|-----------------------|-------|-----------|------------------------|--------------------------------------------------------------------------------------|
| » Lens: PC<br>» Housing: PC | » 8          | » 1 stiff<br>mounting | »     | » 1 rotating<br>flash | » 13W | » 12V/24V | » ECE R65<br>» ECE R10 | » cart. dim.:<br>130x130x220<br>mm<br>» lamp weight:<br>590g<br>» 20 pcs/bulk<br>box |