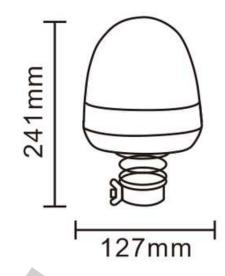

# **WARNING LAMP 12 LED\*3W R65 R10 MAGNET**

#### PHOTO AND TECHNICAL DRAWING:

Reference: FA34007

| MATERIAL                        | LED<br>Quantity | MOUNTING | CABLE                                                      | FUNCTION             | WATT  | VOLTAGE   | CERTIFICATES           | PACKING/<br>WEIGHT                                                                  |
|---------------------------------|-----------------|----------|------------------------------------------------------------|----------------------|-------|-----------|------------------------|-------------------------------------------------------------------------------------|
| » Lens: PC<br>» Housing:<br>ABS | » 12            | » magnet | » 3000mm<br>spiral cable<br>with plug for<br>lighter socet | » 1 warning<br>flash | » 36W | » 12V/24V | » ECE R65<br>» ECE R10 | » cart. dim:<br>150x150x140<br>mm<br>» lamp weight:<br>610g<br>» 20 pcs/bulk<br>box |