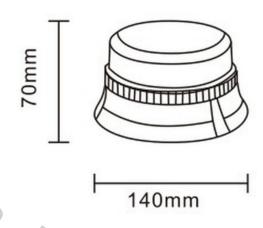

### WARNING LAMP 12 LED\*3W R65 R10 3 SCREWS

#### PHOTO AND TECHNICAL DRAWING:

Reference: FA34010

| MATERIAL                        | LED QUANTITY | MOUNTING   | CABLE   | FUNCTION             | WATT  | VOLTAGE   | CERTIFICATES           | PACKING/<br>WEIGHT                                                                   |
|---------------------------------|--------------|------------|---------|----------------------|-------|-----------|------------------------|--------------------------------------------------------------------------------------|
| » Lens: PC<br>» Housing:<br>ABS | » 12         | » 3 screws | » 250mm | » 1 warning<br>flash | » 36W | » 12V/24V | » ECE R65<br>» ECE R10 | » cart. dim.:<br>150x150x140<br>mm<br>» lamp weight:<br>330g<br>» 20 pcs/bulk<br>box |