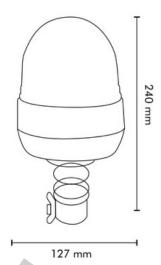

### WARNING LAMP 12 LED\*3W R65 R10 STIFF MOUNTING

#### PHOTO AND TECHNICAL DRAWING:

Reference: FA34001

| MATERIAL                        | LED QUANTITY | MOUNTING            | CABLE | FUNCTION             | WATT  | VOLTAGE   | CERTIFICATES           | PACKING/<br>WEIGHT                                                                   |
|---------------------------------|--------------|---------------------|-------|----------------------|-------|-----------|------------------------|--------------------------------------------------------------------------------------|
| » Lens: PC<br>» Housing:<br>ABS | » 12         | » stiff<br>mounting | »     | » 1 warning<br>flash | » 36W | » 12V/24V | » ECE R65<br>» ECE R10 | » cart. dim.:<br>150x150x140<br>mm<br>» lamp weight:<br>340g<br>» 20 pcs/bulk<br>box |