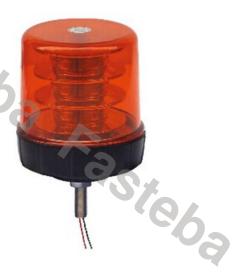

## WARNING LAMP 18XLED\*3W R65 R10 SCREW

#### PHOTO AND TECHNICAL DRAWING:

Reference: FA34016

| MATERIAL                        | LED QUANTITY | MOUNTING | CABLE   | FUNCTION            | WATT  | VOLTAGE   | CERTIFICATES           | PACKING/<br>WEIGHT                                                                   |
|---------------------------------|--------------|----------|---------|---------------------|-------|-----------|------------------------|--------------------------------------------------------------------------------------|
| » Lens: PC<br>» Housing:<br>ABS | » 18         | » screw  | » 100mm | »1 warning<br>flash | » 54W | » 12V/24V | » ECE R65<br>» ECE R10 | » cart. dim.:<br>150x150x210<br>mm<br>» lamp weight:<br>610g<br>» 20 pcs/bulk<br>box |