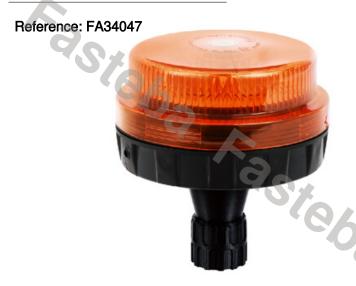

### **LED WARNING BEACON 28W 10X LED MANET 7 PATTERNS**

Reference: FA34073

#### PHOTO AND TECHNICAL DRAWING:

| MATERIAI                        | LED QUANTITY | MOUNTING | CABLE                                                   | FUNCTION               | WATT  | VOLTAGE   | CERTIFICATES           | PACKING/<br>WEIGHT                                                                   |
|---------------------------------|--------------|----------|---------------------------------------------------------|------------------------|-------|-----------|------------------------|--------------------------------------------------------------------------------------|
| » Lens: PC<br>» Housing:<br>ABS | » 10         | » magnet | » 3m spiral<br>cable with<br>plug for<br>lighter socket | » 7 warning<br>flashes | » 28W | » 12V/24V | » ECE R65<br>» ECE R10 | » cart. dim.:<br>150x150x156<br>mm<br>» lamp weight:<br>670g<br>» 20 pcs/bulk<br>box |