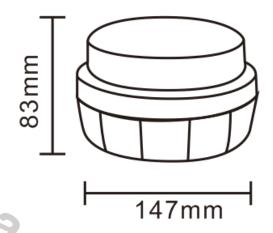

# **ROTATING WARNING LAMP 8LED 13W R65 R10 MAGNET**

#### PHOTO AND TECHNICAL DRAWING:

Reference: FA34043

| MATERIAL                    | LED QUANTITY | MOUNTING | CABLE                                                   | <b>FUNCTION</b>       | WATT  | VOLTAGE   | CERTIFICATES           | PACKING/<br>WEIGHT                                                                   |
|-----------------------------|--------------|----------|---------------------------------------------------------|-----------------------|-------|-----------|------------------------|--------------------------------------------------------------------------------------|
| » Lens: PC<br>» Housing: PC | » 8          | » magnet | » 3m spiral<br>cable with<br>plug for<br>lighter socket | » 1 rotating<br>flash | » 13W | » 12V/24V | » ECE R65<br>» ECE R10 | » cart. dim.:<br>160x160x100<br>mm<br>» lamp weight:<br>620g<br>» 20 pcs/bulk<br>box |