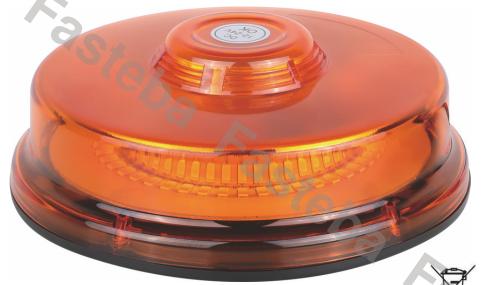

### **ROTATING WARNING LAMP 8LED 13W R65 R10 STIFF MOUNTING**

#### PHOTO AND TECHNICAL DRAWING:

| MATERIAL                        | LED QUANTITY | MOUNTING            | CABLE | FUNCTION              | WATT  | VOLTAGE   | CERTIFICATES           | PACKING/<br>WEIGHT                                                                  |
|---------------------------------|--------------|---------------------|-------|-----------------------|-------|-----------|------------------------|-------------------------------------------------------------------------------------|
| » Lens: PC<br>» Housing:<br>ABS | » 8          | » stiff<br>mounting | »     | » 1 rotating<br>flash | » 13W | » 12V/24V | » ECE R65<br>» ECE R10 | » cart. dim:<br>150x150x140<br>mm<br>» lamp weight:<br>330g<br>» 20 pcs/bulk<br>box |