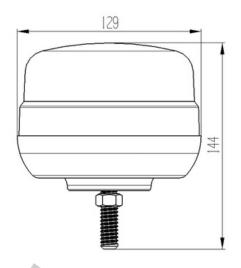

### **LED WARNING LAMP UFO2 FLEX R10 R65**

Reference: FA34082

PHOTO AND TECHNICAL DRAWING:

| MATERIAL                    | QUANTITY LED | MOUNTING | CABLE | FUNCTION            | WATT  | VOLTAGE   | CERTIFICATES           | PACKING/<br>WEIGHT                                      |
|-----------------------------|--------------|----------|-------|---------------------|-------|-----------|------------------------|---------------------------------------------------------|
| » Lens: PC<br>» Housing: PC | » 48         | » flex   | »     | »1 warning<br>flash | » 36W | » 12V/24V | » ECE R65<br>» ECE R10 | » cart. dim.: x mm » lamp weight: x g » 20 pcs/bulk box |