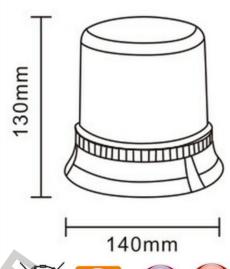

### WARNING LAMP 18XLED\*3W R65 R10 STIFF MOUNTING

#### PHOTO AND TECHNICAL DRAWING:

Reference: FA34024

| MATERIAL                        | LED QUANTITY | MOUNTING            | CABLE | FUNCTION            | WATT  | VOLTAGE   | CERTIFICATES           | PACKING/<br>WEIGHT                                                                   |
|---------------------------------|--------------|---------------------|-------|---------------------|-------|-----------|------------------------|--------------------------------------------------------------------------------------|
| » Lens: PC<br>» Housing:<br>ABS | » 18         | » stiff<br>mounting | »     | »1 warning<br>flash | » 57W | » 12V/24V | » ECE R65<br>» ECE R10 | » cart. dim.:<br>130x130x300<br>mm<br>» lamp weight:<br>650g<br>» 20 pcs/bulk<br>box |