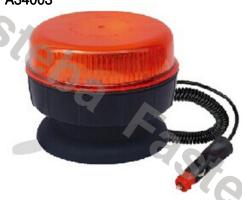

# WARNING LAMP LED 12 LED\*3W R65 R10 MAGNET

#### PHOTO AND TECHNICAL DRAWING:

Reference: FA34003

| MATERIAL                        | LED QUANTITY | MOUNTING | CABLE                                                       | FUNCTION             | WATT  | VOLTAGE   | CERTIFICATES           | PACKING/<br>WEIGHT                                                                  |
|---------------------------------|--------------|----------|-------------------------------------------------------------|----------------------|-------|-----------|------------------------|-------------------------------------------------------------------------------------|
| » Lens: PC<br>» Housing:<br>ABS | » 12         | » magnet | » 3000mm<br>spiral cable<br>with plug for<br>lighter socket | » 1 warning<br>flash | » 36W | » 12V/24V | » ECE R65<br>» ECE R10 | » cart. dim:<br>150x150x140<br>mm<br>» lamp weight:<br>530g<br>» 20 pcs/bulk<br>box |